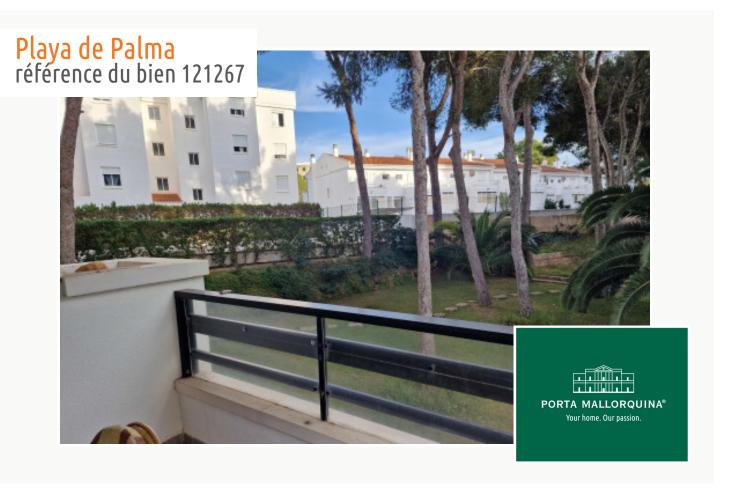

Entry is via a small entrance hall/cloakroom leading to the living/dining area and to a separate kitchen with adjoining utility room.

The living/dining room has access to a balcony overlooking the garden and the communal pool, which is currently undergoing refurbishment. Further features include an underground parking space and a storage room which are included in the purchase price.