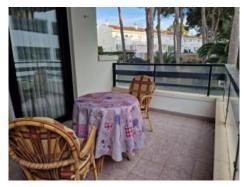

Entry is via a small entrance hall/cloakroom leading to the living/dining area and to a separate kitchen with adjoining utility room.

The living/dining room has access to a balcony overlooking the garden and the communal pool, which is currently undergoing refurbishment. Further features include an underground parking space and a storage room which are included in the purchase price.