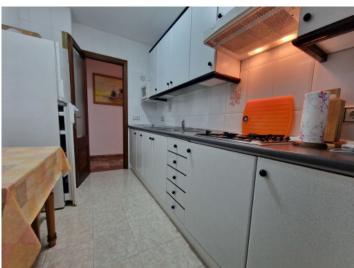

Entry is via a small entrance hall/cloakroom leading to the living/dining area and to a separate kitchen with adjoining utility room.

The living/dining room has access to a balcony overlooking the garden and the communal pool, which is currently undergoing refurbishment. Further features include an underground parking space and a storage room which are included in the purchase price.