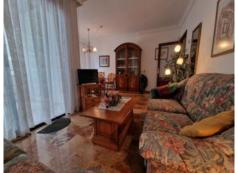

Entry is via a small entrance hall/cloakroom leading to the living/dining area and to a separate kitchen with adjoining utility room.

The living/dining room has access to a balcony overlooking the garden and the communal pool, which is currently undergoing refurbishment. Further features include an underground parking space and a storage room which are included in the purchase price.