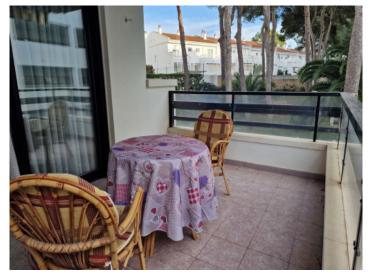

Entry is via a small entrance hall/cloakroom leading to the living/dining area and to a separate kitchen with adjoining utility room.

The living/dining room has access to a balcony overlooking the garden and the communal pool, which is currently undergoing refurbishment. Further features include an underground parking space and a storage room which are included in the purchase price.