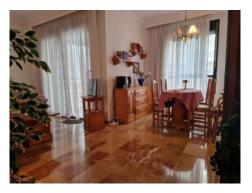

Entry is via a small entrance hall/cloakroom leading to the living/dining area and to a separate kitchen with adjoining utility room.

The living/dining room has access to a balcony overlooking the garden and the communal pool, which is currently undergoing refurbishment. Further features include an underground parking space and a storage room which are included in the purchase price.