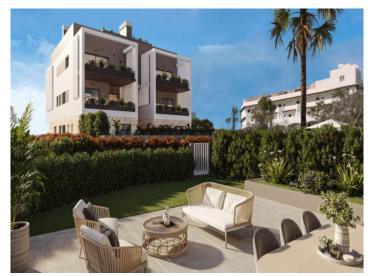

This beautiful duplex first floor apartment is distributed over 2 levels. The lower level accommodates a spacious and open-plan living and dining area with adjoining kitchen as well as a utility room, a storage room and a guest WC. From the modern living and dining area, you have direct access to the approx. 99 sqm private garden. A large terrace awaits you, which is the perfect place for a nice chill-out area.

The outdoor area of the complex is beautifully landscaped. There is an approx. 80 sqm communal pool and a jacuzzi that can accommodate 4-5 people. Directly adjacent to the pool area is a spacious sun terrace. Here you can enjoy the Mallorcan sun.