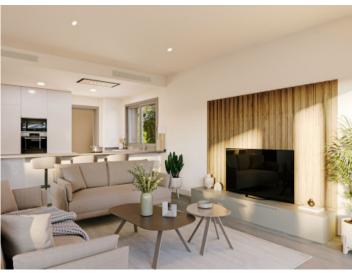

This beautiful duplex first floor apartment is distributed over 2 levels. The lower level accommodates a spacious and open-plan living and dining area with adjoining kitchen as well as a utility room, a storage room and a guest WC. From the modern living and dining area, you have direct access to the approx. 99 sqm private garden. A large terrace awaits you, which is the perfect place for a nice chill-out area.