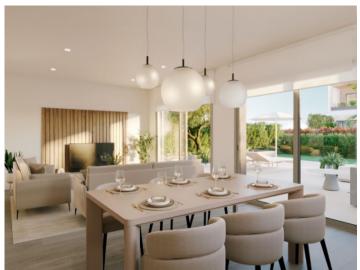

This beautiful duplex first floor apartment is distributed over 2 levels. The lower level accommodates a spacious and open-plan living and dining area with adjoining kitchen as well as a utility room, a storage room and a guest WC. From the modern living and dining area, you have direct access to the approx. 99 sqm private garden. A large terrace awaits you, which is the perfect place for a nice chill-out area.