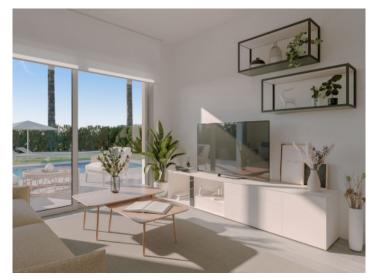

This beautiful duplex first floor apartment is distributed over 2 levels. The lower level accommodates a spacious and open-plan living and dining area with adjoining kitchen as well as a utility room, a storage room and a guest WC. From the modern living and dining area, you have direct access to the approx. 99 sqm private garden. A large terrace awaits you, which is the perfect place for a nice chill-out area.

The outdoor area of the complex is beautifully landscaped. There is an approx. 80 sqm communal pool and a jacuzzi that can accommodate 4-5 people. Directly adjacent to the pool area is a spacious sun terrace. Here you can enjoy the Mallorcan sun.