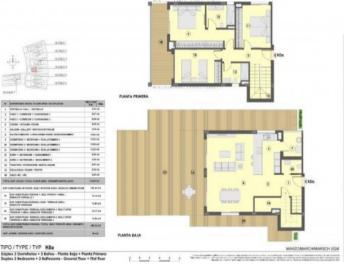

This beautiful duplex first floor apartment is distributed over 2 levels. The lower level accommodates a spacious and open-plan living and dining area with adjoining kitchen as well as a utility room, a storage room and a guest WC. From the modern living and dining area, you have direct access to the approx. 99 sqm private garden. A large terrace awaits you, which is the perfect place for a nice chill-out area.

A staircase in the entrance area leads you to the upper floor. Here you will find three double bedrooms and two bathrooms, one of which is en suite.

The bathrooms are equipped with electric underfloor heating. From the master bedroom and another bedroom you also have direct access to a terrace of approx. 15 sqm.

The apartment also has an underground parking space and a storage room. Further features include air conditioning. A furniture package is optionally available.

Please contact us for further information!