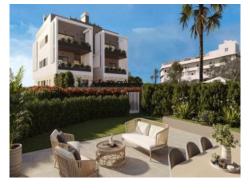

This beautiful duplex first floor apartment is distributed over 2 levels. The lower level accommodates a spacious and open-plan living and dining area with adjoining kitchen as well as a utility room, a storage room and a guest WC. From the modern living and dining area, you have direct access to the approx. 99 sqm private garden. A large terrace awaits you, which is the perfect place for a nice chill-out area.

A staircase in the entrance area leads you to the upper floor. Here you will find three double bedrooms and two bathrooms, one of which is en suite.

The bathrooms are equipped with electric underfloor heating. From the master bedroom and another bedroom you also have direct access to a terrace of approx. 15 sqm.