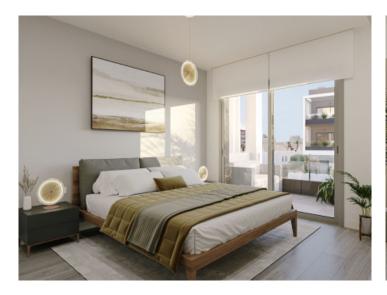

A staircase in the entrance area leads you to the upper floor. Here you will find three double bedrooms and two bathrooms, one of which is en suite.

The bathrooms are equipped with electric underfloor heating. From the master bedroom and another bedroom you also have direct access to a terrace of approx. 15 sqm.

The apartment also has an underground parking space and a storage room. Further features include air conditioning. A furniture package is optionally available.

Please contact us for further information!