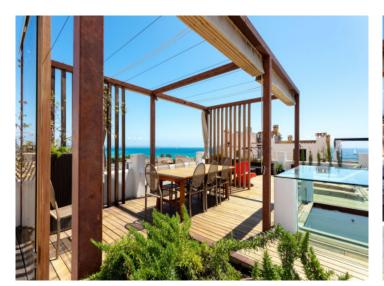

A new side to the island of Mallorca can be discovered whilst enjoying its historical and impressive gems, breathtaking views of the sea, the rooftops of the old town and Palma's beach promenade from your 56.27 sqm private roof terrace. Here a covered dining area and a private pool invite you to spend enchanting hours enjoying the Mediterranean sun.