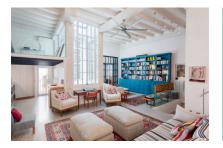

Stylish architecture and modern characteristics are combined on all levels of the apartment. Its living area of 316.69 sqm is distributed over 2 levels and includes an impressive entrance and living area, 5 double bedrooms, all with en-suite bathrooms, a guest WC, a fully-equipped kitchen with ceramic worktops and Siemens appliances with an adjoining dining area, and an additional open room which could be used, for example, as an office or gym.

Further luxurious features include underfloor heating, air conditioning, oak parquet flooring, stone floor tiles, fitted bathrooms, individual carpentry work, a remarkable ceiling height and wooden ceiling beams, all bestowing upon the property a special charm and attraction.