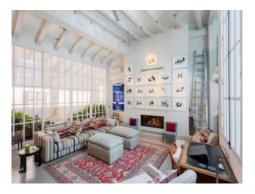

Stylish architecture and modern characteristics are combined on all levels of the apartment. Its living area of 316.69 sqm is distributed over 2 levels and includes an impressive entrance and living area, 5 double bedrooms, all with en-suite bathrooms, a guest WC, a fully-equipped kitchen with ceramic worktops and Siemens appliances with an adjoining dining area, and an additional open room which could be used, for example, as an office or gym.

Further luxurious features include underfloor heating, air conditioning, oak parquet flooring, stone floor tiles, fitted bathrooms, individual carpentry work, a remarkable ceiling height and wooden ceiling beams, all bestowing upon the property a special charm and attraction.