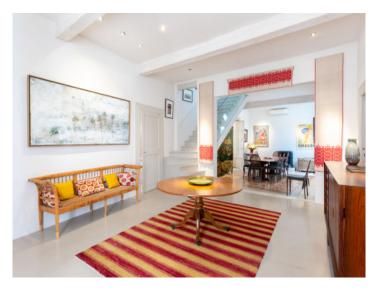

Stylish architecture and modern characteristics are combined on all levels of the apartment. Its living area of 316.69 sqm is distributed over 2 levels and includes an impressive entrance and living area, 5 double bedrooms, all with en-suite bathrooms, a guest WC, a fully-equipped kitchen with ceramic worktops and Siemens appliances with an adjoining dining area, and an additional open room which could be used, for example, as an office or gym.

Further luxurious features include underfloor heating, air conditioning, oak parquet flooring, stone floor tiles, fitted bathrooms, individual carpentry work, a remarkable ceiling height and wooden ceiling beams, all bestowing upon the property a special charm and attraction.