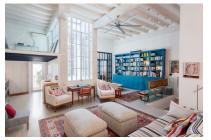

Stylish architecture and modern characteristics are combined on all levels of the apartment. Its living area of 316.69 sqm is distributed over 2 levels and includes an impressive entrance and living area, 5 double bedrooms, all with en-suite bathrooms, a guest WC, a fully-equipped kitchen with ceramic worktops and Siemens appliances with an adjoining dining area, and an additional open room which could be used, for example, as an office or gym.

Further luxurious features include underfloor heating, air conditioning, oak parquet flooring, stone floor tiles, fitted bathrooms, individual carpentry work, a remarkable ceiling height and wooden ceiling beams, all bestowing upon the property a special charm and attraction.