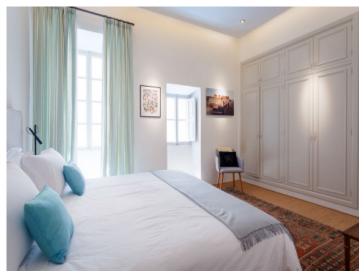

Stylish architecture and modern characteristics are combined on all levels of the apartment. Its living area of 316.69 sqm is distributed over 2 levels and includes an impressive entrance and living area, 5 double bedrooms, all with en-suite bathrooms, a guest WC, a fully-equipped kitchen with ceramic worktops and Siemens appliances with an adjoining dining area, and an additional open room which could be used, for example, as an office or gym.

Further luxurious features include underfloor heating, air conditioning, oak parquet flooring, stone floor tiles, fitted bathrooms, individual carpentry work, a remarkable ceiling height and wooden ceiling beams, all bestowing upon the property a special charm and attraction.