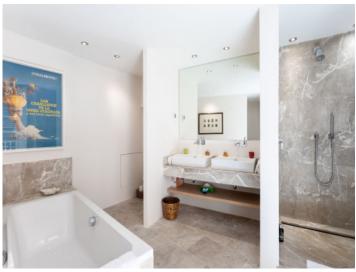

Stylish architecture and modern characteristics are combined on all levels of the apartment. Its living area of 316.69 sqm is distributed over 2 levels and includes an impressive entrance and living area, 5 double bedrooms, all with en-suite bathrooms, a guest WC, a fully-equipped kitchen with ceramic worktops and Siemens appliances with an adjoining dining area, and an additional open room which could be used, for example, as an office or gym.

Further luxurious features include underfloor heating, air conditioning, oak parquet flooring, stone floor tiles, fitted bathrooms, individual carpentry work, a remarkable ceiling height and wooden ceiling beams, all bestowing upon the property a special charm and attraction.