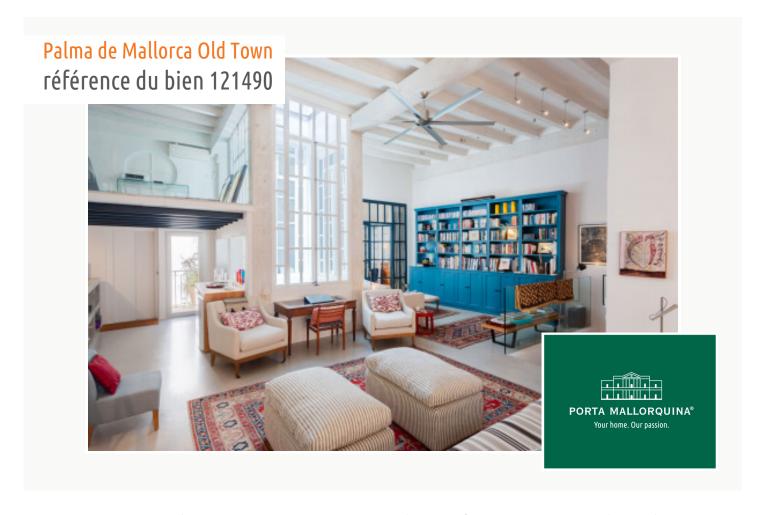

### description:

Situated only a few metres from the imposing cathedral and the Royal Palace of La Almudaina, this unique penthouse-apartment nestles between small cafés and historical sights in the exclusive old- town district of "La Calatrava".

Stylish architecture and modern characteristics are combined on all levels of the apartment. Its living area of 316.69 sqm is distributed over 2 levels and includes an impressive entrance and living area, 5 double bedrooms, all with en-suite bathrooms, a guest WC, a fully-equipped kitchen with ceramic worktops and Siemens appliances with an adjoining dining area, and an additional open room which could be used, for example, as an office or gym.

Further luxurious features include underfloor heating, air conditioning, oak parquet flooring, stone floor tiles, fitted bathrooms, individual carpentry work, a remarkable ceiling height and wooden ceiling beams, all bestowing upon the property a special charm and attraction.