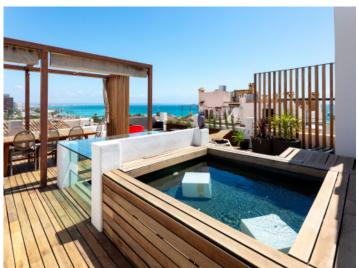

A new side to the island of Mallorca can be discovered whilst enjoying its historical and impressive gems, breathtaking views of the sea, the rooftops of the old town and Palma's beach promenade from your 56.27 sqm private roof terrace. Here a covered dining area and a private pool invite you to spend enchanting hours enjoying the Mediterranean sun.