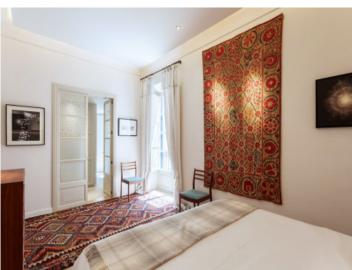

Stylish architecture and modern characteristics are combined on all levels of the apartment. Its living area of 316.69 sqm is distributed over 2 levels and includes an impressive entrance and living area, 5 double bedrooms, all with en-suite bathrooms, a guest WC, a fully-equipped kitchen with ceramic worktops and Siemens appliances with an adjoining dining area, and an additional open room which could be used, for example, as an office or gym.

Further luxurious features include underfloor heating, air conditioning, oak parquet flooring, stone floor tiles, fitted bathrooms, individual carpentry work, a remarkable ceiling height and wooden ceiling beams, all bestowing upon the property a special charm and attraction.