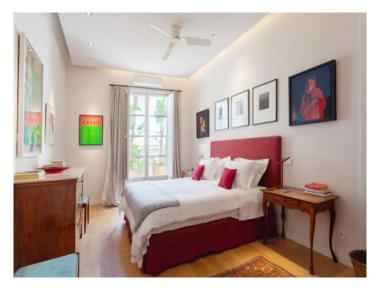

Stylish architecture and modern characteristics are combined on all levels of the apartment. Its living area of 316.69 sqm is distributed over 2 levels and includes an impressive entrance and living area, 5 double bedrooms, all with en-suite bathrooms, a guest WC, a fully-equipped kitchen with ceramic worktops and Siemens appliances with an adjoining dining area, and an additional open room which could be used, for example, as an office or gym.

Further luxurious features include underfloor heating, air conditioning, oak parquet flooring, stone floor tiles, fitted bathrooms, individual carpentry work, a remarkable ceiling height and wooden ceiling beams, all bestowing upon the property a special charm and attraction.