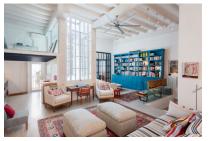

Stylish architecture and modern characteristics are combined on all levels of the apartment. Its living area of 316.69 sqm is distributed over 2 levels and includes an impressive entrance and living area, 5 double bedrooms, all with en-suite bathrooms, a guest WC, a fully-equipped kitchen with ceramic worktops and Siemens appliances with an adjoining dining area, and an additional open room which could be used, for example, as an office or gym.

Further luxurious features include underfloor heating, air conditioning, oak parquet flooring, stone floor tiles, fitted bathrooms, individual carpentry work, a remarkable ceiling height and wooden ceiling beams, all bestowing upon the property a special charm and attraction.