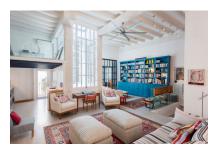

Stylish architecture and modern characteristics are combined on all levels of the apartment. Its living area of 316.69 sqm is distributed over 2 levels and includes an impressive entrance and living area, 5 double bedrooms, all with en-suite bathrooms, a guest WC, a fully-equipped kitchen with ceramic worktops and Siemens appliances with an adjoining dining area, and an additional open room which could be used, for example, as an office or gym.

Further luxurious features include underfloor heating, air conditioning, oak parquet flooring, stone floor tiles, fitted bathrooms, individual carpentry work, a remarkable ceiling height and wooden ceiling beams, all bestowing upon the property a special charm and attraction.