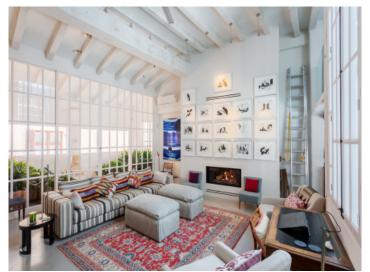

Stylish architecture and modern characteristics are combined on all levels of the apartment. Its living area of 316.69 sqm is distributed over 2 levels and includes an impressive entrance and living area, 5 double bedrooms, all with en-suite bathrooms, a guest WC, a fully-equipped kitchen with ceramic worktops and Siemens appliances with an adjoining dining area, and an additional open room which could be used, for example, as an office or gym.

Further luxurious features include underfloor heating, air conditioning, oak parquet flooring, stone floor tiles, fitted bathrooms, individual carpentry work, a remarkable ceiling height and wooden ceiling beams, all bestowing upon the property a special charm and attraction.