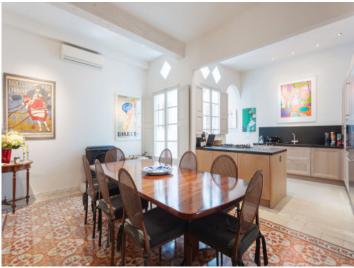

Stylish architecture and modern characteristics are combined on all levels of the apartment. Its living area of 316.69 sqm is distributed over 2 levels and includes an impressive entrance and living area, 5 double bedrooms, all with en-suite bathrooms, a guest WC, a fully-equipped kitchen with ceramic worktops and Siemens appliances with an adjoining dining area, and an additional open room which could be used, for example, as an office or gym.

Further luxurious features include underfloor heating, air conditioning, oak parquet flooring, stone floor tiles, fitted bathrooms, individual carpentry work, a remarkable ceiling height and wooden ceiling beams, all bestowing upon the property a special charm and attraction.