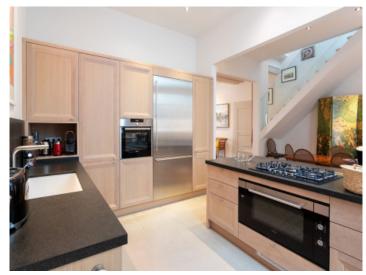

Stylish architecture and modern characteristics are combined on all levels of the apartment. Its living area of 316.69 sqm is distributed over 2 levels and includes an impressive entrance and living area, 5 double bedrooms, all with en-suite bathrooms, a guest WC, a fully-equipped kitchen with ceramic worktops and Siemens appliances with an adjoining dining area, and an additional open room which could be used, for example, as an office or gym.