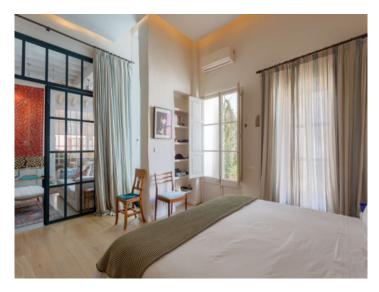

Stylish architecture and modern characteristics are combined on all levels of the apartment. Its living area of 316.69 sqm is distributed over 2 levels and includes an impressive entrance and living area, 5 double bedrooms, all with en-suite bathrooms, a guest WC, a fully-equipped kitchen with ceramic worktops and Siemens appliances with an adjoining dining area, and an additional open room which could be used, for example, as an office or gym.

Further luxurious features include underfloor heating, air conditioning, oak parquet flooring, stone floor tiles, fitted bathrooms, individual carpentry work, a remarkable ceiling height and wooden ceiling beams, all bestowing upon the property a special charm and attraction.