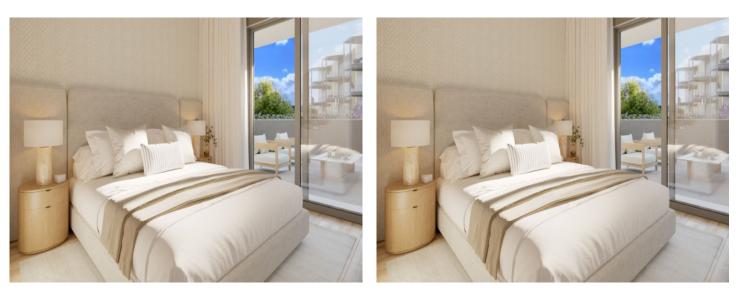

This modern, 2nd floor apartment offers a constructed living area of 48.37 sqm which includes a bedroom with en-suite bathroom, and an openly-designed living/dining area with fully-equipped fitted kitchen.