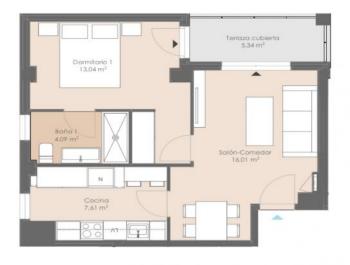

This modern, 2nd floor apartment offers a constructed living area of 48.37 sqm which includes a bedroom with en-suite bathroom, and an openly-designed living/dining area with fully-equipped fitted kitchen.

The highlight of this lovely property is provided by a 5.34 sqm partially covered terrace, the ideal place to spend pleasant time in good company.

Enjoy the benefits of the communal area which include an outdoor fitness park and a refreshing communal saltwater pool, available for you to enjoy active and relaxing moments in equal measure.