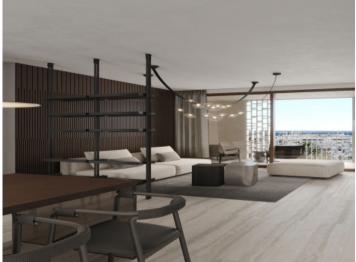

The duplex garden apartment extends over a generous constructed area of 271 sqm distributed over 2 levels. It includes 3 bedrooms and 3 bathrooms, 2 of which are en suite. In addition, the apartment has private parking for 2 cars. An absolute highlight is provided by a large private patio and the covered terrace, providing ample space for outdoor leisure activities and flooding the area with natural light.

Offered are 2 exclusive furnishing lines of the highest quality, both promising an incomparable living experience. In addition, customised upgrade packages allow the apartments to be individually adapted to the requirements of their residents.