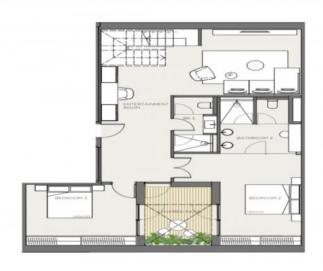

The duplex garden apartment extends over a generous constructed area of 271 sqm distributed over 2 levels. It includes 3 bedrooms and 3 bathrooms, 2 of which are en suite. In addition, the apartment has private parking for 2 cars. An absolute highlight is provided by a large private patio and the covered terrace, providing ample space for outdoor leisure activities and flooding the area with natural light.