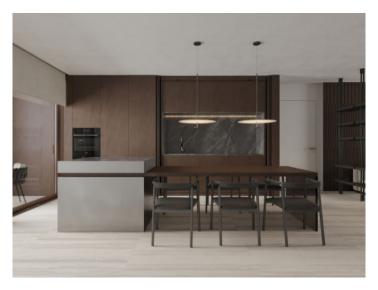

The duplex garden apartment extends over a generous constructed area of 271 sqm distributed over 2 levels. It includes 3 bedrooms and 3 bathrooms, 2 of which are en suite. In addition, the apartment has private parking for 2 cars. An absolute highlight is provided by a large private patio and the covered terrace, providing ample space for outdoor leisure activities and flooding the area with natural light.

Offered are 2 exclusive furnishing lines of the highest quality, both promising an incomparable living experience. In addition, customised upgrade packages allow the apartments to be individually adapted to the requirements of their residents.