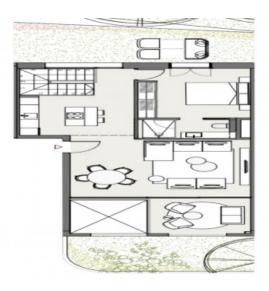

The duplex garden apartment extends over a generous constructed area of 271 sqm distributed over 2 levels. It includes 3 bedrooms and 3 bathrooms, 2 of which are en suite. In addition, the apartment has private parking for 2 cars. An absolute highlight is provided by a large private patio and the covered terrace, providing ample space for outdoor leisure activities and flooding the area with natural light.