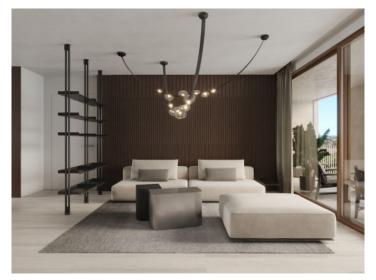

The duplex garden apartment extends over a generous constructed area of 271 sqm distributed over 2 levels. It includes 3 bedrooms and 3 bathrooms, 2 of which are en suite. In addition, the apartment has private parking for 2 cars. An absolute highlight is provided by a large private patio and the covered terrace, providing ample space for outdoor leisure activities and flooding the area with natural light.

Offered are 2 exclusive furnishing lines of the highest quality, both promising an incomparable living experience. In addition, customised upgrade packages allow the apartments to be individually adapted to the requirements of their residents.