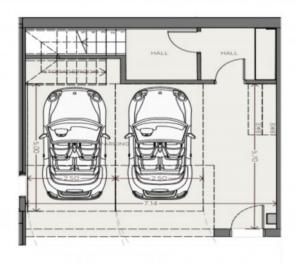

The duplex garden apartment extends over a generous constructed area of 271 sqm distributed over 2 levels. It includes 3 bedrooms and 3 bathrooms, 2 of which are en suite. In addition, the apartment has private parking for 2 cars. An absolute highlight is provided by a large private patio and the covered terrace, providing ample space for outdoor leisure activities and flooding the area with natural light.