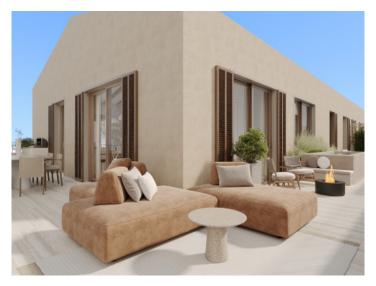

This apartment stretches over a generously constructed area of 101 sqm distributed over 2 bedrooms, 2 bathrooms, one of which is en suite, a living room, and a kitchen with dining area. An absolute highlight is the covered terrace.