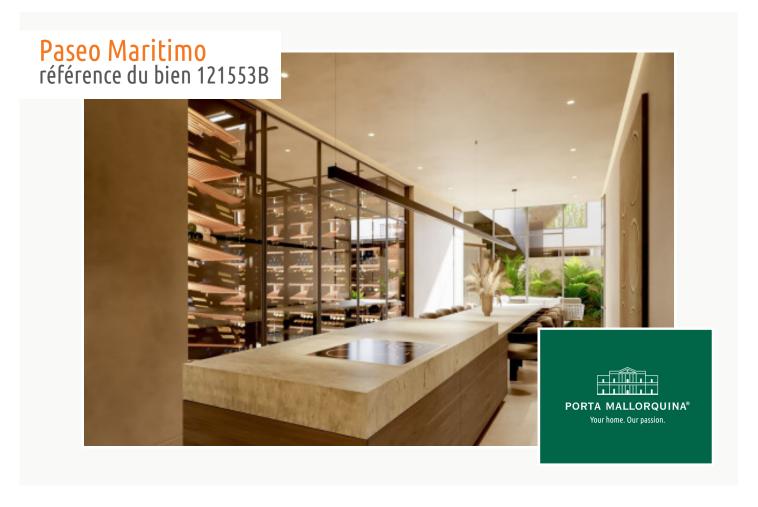

This apartment stretches over a generously constructed area of 101 sqm distributed over 2 bedrooms, 2 bathrooms, one of which is en suite, a living room, and a kitchen with dining area. An absolute highlight is the covered terrace.

XO JONQUET - these park residences offer exceptional comfort and luxury with an impressive range of amenities. These include an exclusive spa and wellness area with indoor and outdoor pools, a fitness room, and a private cinema. A car wash, a golf simulator and a wine cellar complete this exceptional offer. In addition, in-house service and a community boat are available to offer residents an incomparable experience.