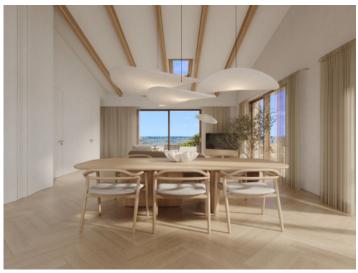

This apartment stretches over a generously constructed area of 101 sqm distributed over 2 bedrooms, 2 bathrooms, one of which is en suite, a living room, and a kitchen with dining area. An absolute highlight is the covered terrace.

Offered are 2 exclusive furnishing lines of the highest quality, both of which will provide an incomparable living ambience. In addition customised upgrade-packages allow the apartments to be individually adapted to the requirements of the residents.