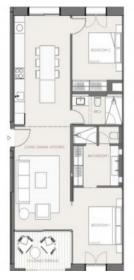

This apartment stretches over a generously constructed area of 101 sqm distributed over 2 bedrooms, 2 bathrooms, one of which is en suite, a living room, and a kitchen with dining area. An absolute highlight is the covered terrace.