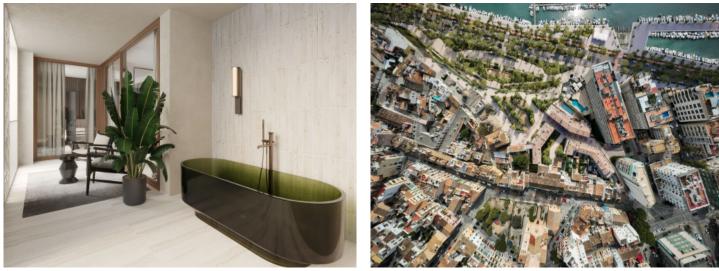

This penthouse apartment extends over a generous constructed area of 229 sqm. Its living space includes 3 bedrooms and 3 bathrooms, one of which is en suite, and an openly-designed living/dining area creating a spacious and inviting ambience. The apartment also has parking space for 2 vehicles. Its absolute highlight is a terrace with pool and outside kitchen, offering ample space for alfresco dining and outdoor activities.

#### localisation & environnement:

The Paseo Marítimo forms the borderline from the capital Palma towards the water and extends on about 6 kilometres from the military port of Porto Pi in the west, along the historic centre, the antique pier, the cathedral till the fisher harbour of Portixol in the east. Whilst some people take the bicycle or the roller blades, others are jogging or simply walk; all of them are enjoying meanwhile the fresh breeze on the waterfront. The promenade of Palma is one of the favoured meeting points for the people of the island and the life not only vibrates during the day. The attractive nightlife offers different kind of hip dancing clubs, fancy pubs, coffee shops and restaurants for each taste. Sunny residential apartment blocks, south orientated, with views to the marinas with its floating yachts, define the image of the Paseo Marítimo.