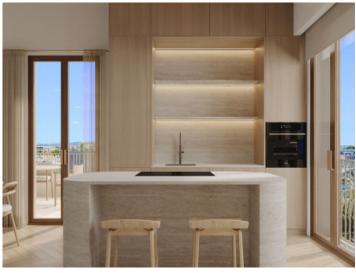

This penthouse apartment extends over a generous constructed area of 229 sqm. Its living space includes 3 bedrooms and 3 bathrooms, one of which is en suite, and an openly-designed living/dining area creating a spacious and inviting ambience. The apartment also has parking space for 2 vehicles. Its absolute highlight is a terrace with pool and outside kitchen, offering ample space for alfresco dining and outdoor activities.

A choice of 2 exclusive, very high-quality furnishing and equipment packages are offered, providing an incomparable living experience. In addition, tailor-made upgrade packages allow the apartments to be customised to the requirements of the residents.