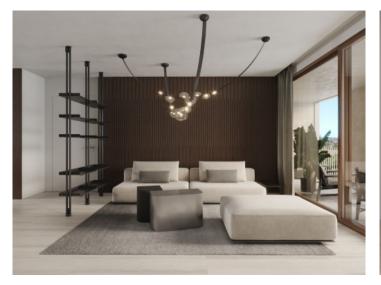

This penthouse apartment extends over a generous constructed area of 229 sqm. Its living space includes 3 bedrooms and 3 bathrooms, one of which is en suite, and an openly-designed living/dining area creating a spacious and inviting ambience. The apartment also has parking space for 2 vehicles. Its absolute highlight is a terrace with pool and outside kitchen, offering ample space for alfresco dining and outdoor activities.

A choice of 2 exclusive, very high-quality furnishing and equipment packages are offered, providing an incomparable living experience. In addition, tailor-made upgrade packages allow the apartments to be customised to the requirements of the residents.