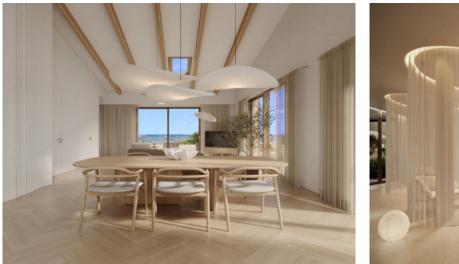

This penthouse apartment extends over a generous constructed area of 229 sqm. Its living space includes 3 bedrooms and 3 bathrooms, one of which is en suite, and an openly-designed living/dining area creating a spacious and inviting ambience. The apartment also has parking space for 2 vehicles. Its absolute highlight is a terrace with pool and outside kitchen, offering ample space for alfresco dining and outdoor activities.

A choice of 2 exclusive, very high-quality furnishing and equipment packages are offered, providing an incomparable living experience. In addition, tailor-made upgrade packages allow the apartments to be customised to the requirements of the residents.