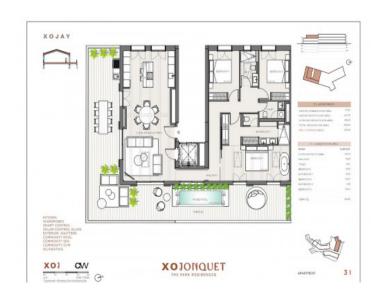

# Penthouse with private pool and terrace in Jonquet

| séjour:<br>chambres:<br>salles de bain:<br>terrasse/balcon: | 229 m²<br>3<br>√ | piscine:<br>energy certificate: | ✓<br>en proceso |
|-------------------------------------------------------------|------------------|---------------------------------|-----------------|
| vue sur la mer:                                             | -                | prix:                           | sur demande     |

This penthouse apartment extends over a generous constructed area of 229 sqm. Its living space includes 3 bedrooms and 3 bathrooms, one of which is en suite, and an openly-designed living/dining area creating a spacious and inviting ambience. The apartment also has parking space for 2 vehicles. Its absolute highlight is a terrace with pool and outside kitchen, offering ample space for alfresco dining and outdoor activities.