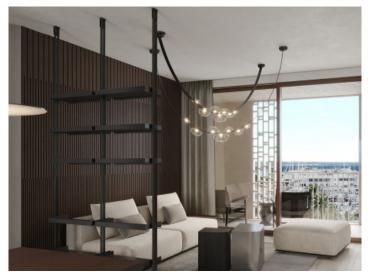

This penthouse apartment extends over a generous constructed area of 229 sqm. Its living space includes 3 bedrooms and 3 bathrooms, one of which is en suite, and an openly-designed living/dining area creating a spacious and inviting ambience. The apartment also has parking space for 2 vehicles. Its absolute highlight is a terrace with pool and outside kitchen, offering ample space for alfresco dining and outdoor activities.

A choice of 2 exclusive, very high-quality furnishing and equipment packages are offered, providing an incomparable living experience. In addition, tailor-made upgrade packages allow the apartments to be customised to the requirements of the residents.