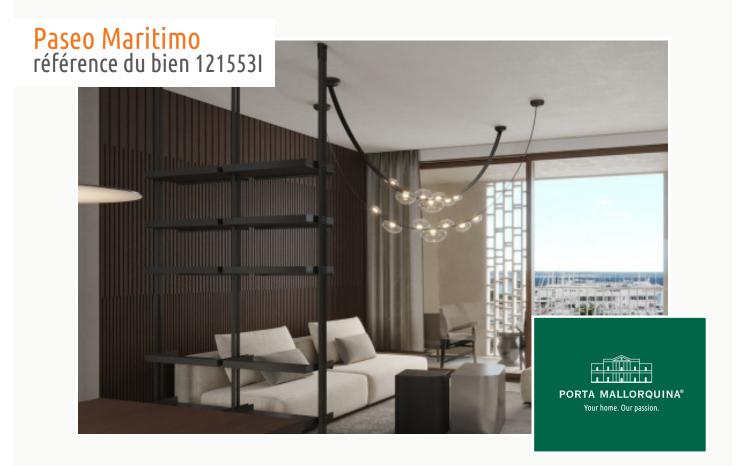

This penthouse apartment extends over a generous constructed area of 229 sqm. Its living space includes 3 bedrooms and 3 bathrooms, one of which is en suite, and an openly-designed living/dining area creating a spacious and inviting ambience. The apartment also has parking space for 2 vehicles. Its absolute highlight is a terrace with pool and outside kitchen, offering ample space for alfresco dining and outdoor activities.

#### localisation & environnement:

The Paseo Marítimo forms the borderline from the capital Palma towards the water and extends on about 6 kilometres from the military port of Porto Pi in the west, along the historic centre, the antique pier, the cathedral till the fisher harbour of Portixol in the east. Whilst some people take the bicycle or the roller blades, others are jogging or simply walk; all of them are enjoying meanwhile the fresh breeze on the waterfront. The promenade of Palma is one of the favoured meeting points for the people of the island and the life not only vibrates during the day. The attractive nightlife offers different kind of hip dancing clubs, fancy pubs, coffee shops and restaurants for each taste. Sunny residential apartment blocks, south orientated, with views to the marinas with its floating yachts, define the image of the Paseo Marítimo.