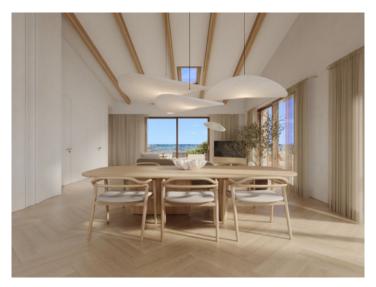

This penthouse apartment extends over a generous constructed area of 229 sqm. Its living space includes 3 bedrooms and 3 bathrooms, one of which is en suite, and an openly-designed living/dining area creating a spacious and inviting ambience. The apartment also has parking space for 2 vehicles. Its absolute highlight is a terrace with pool and outside kitchen, offering ample space for alfresco dining and outdoor activities.

A choice of 2 exclusive, very high-quality furnishing and equipment packages are offered, providing an incomparable living experience. In addition, tailor-made upgrade packages allow the apartments to be customised to the requirements of the residents.