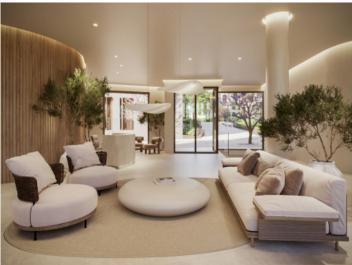

This penthouse apartment extends over a generous constructed area of 229 sqm. Its living space includes 3 bedrooms and 3 bathrooms, one of which is en suite, and an openly-designed living/dining area creating a spacious and inviting ambience. The apartment also has parking space for 2 vehicles. Its absolute highlight is a terrace with pool and outside kitchen, offering ample space for alfresco dining and outdoor activities.

A choice of 2 exclusive, very high-quality furnishing and equipment packages are offered, providing an incomparable living experience. In addition, tailor-made upgrade packages allow the apartments to be customised to the requirements of the residents.