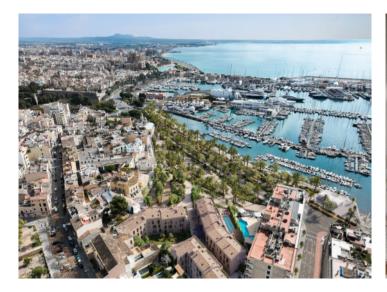

#### localisation & environnement:

The Paseo Marítimo forms the borderline from the capital Palma towards the water and extends on about 6 kilometres from the military port of Porto Pi in the west, along the historic centre, the antique pier, the cathedral till the fisher harbour of Portixol in the east. Whilst some people take the bicycle or the roller blades, others are jogging or simply walk; all of them are enjoying meanwhile the fresh breeze on the waterfront. The promenade of Palma is one of the favoured meeting points for the people of the island and the life not only vibrates during the day. The attractive nightlife offers different kind of hip dancing clubs, fancy pubs, coffee shops and restaurants for each taste. Sunny residential apartment blocks, south orientated, with views to the marinas with its floating yachts, define the image of the Paseo Marítimo.