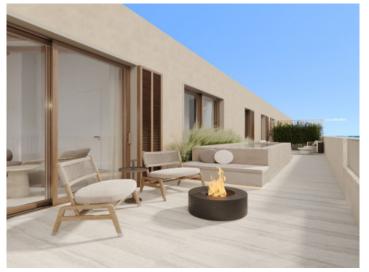

This duplex penthouse-apartment stretches over a generous constructed area of 201 sqm, distributed over 3 bedrooms, 2 bathrooms, one of which is en suite, and a spacious, openly-designed living/dining area with fitted American kitchen. A parking space for up to 2 vehicles is included in the purchase price. An absolute highlight is the terrace with pool, offering abundant space for outdoor activities and allowing the entry of ample natural light .