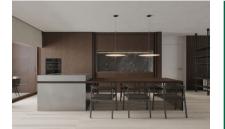

This duplex penthouse-apartment stretches over a generous constructed area of 201 sqm, distributed over 3 bedrooms, 2 bathrooms, one of which is en suite, and a spacious, openly-designed living/dining area with fitted American kitchen. A parking space for up to 2 vehicles is included in the purchase price. An absolute highlight is the terrace with pool, offering abundant space for outdoor activities and allowing the entry of ample natural light .