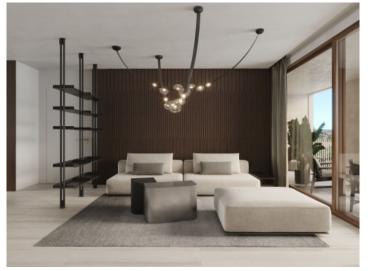

This duplex penthouse-apartment stretches over a generous constructed area of 201 sqm, distributed over 3 bedrooms, 2 bathrooms, one of which is en suite, and a spacious, openly-designed living/dining area with fitted American kitchen. A parking space for up to 2 vehicles is included in the purchase price. An absolute highlight is the terrace with pool, offering abundant space for outdoor activities and allowing the entry of ample natural light .