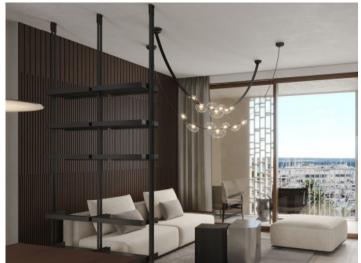

This duplex penthouse-apartment stretches over a generous constructed area of 201 sqm, distributed over 3 bedrooms, 2 bathrooms, one of which is en suite, and a spacious, openly-designed living/dining area with fitted American kitchen. A parking space for up to 2 vehicles is included in the purchase price. An absolute highlight is the terrace with pool, offering abundant space for outdoor activities and allowing the entry of ample natural light .