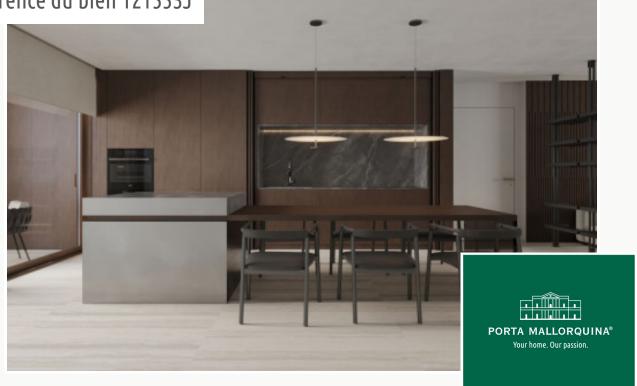

This duplex penthouse-apartment stretches over a generous constructed area of 201 sqm, distributed over 3 bedrooms, 2 bathrooms, one of which is en suite, and a spacious, openly-designed living/dining area with fitted American kitchen. A parking space for up to 2 vehicles is included in the purchase price. An absolute highlight is the terrace with pool, offering abundant space for outdoor activities and allowing the entry of ample natural light .