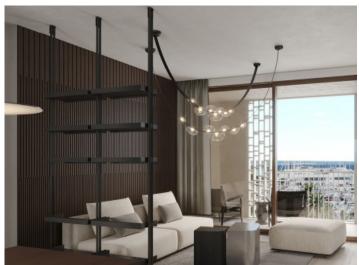

This duplex penthouse-apartment stretches over a generous constructed area of 201 sqm, distributed over 3 bedrooms, 2 bathrooms, one of which is en suite, and a spacious, openly-designed living/dining area with fitted American kitchen. A parking space for up to 2 vehicles is included in the purchase price. An absolute highlight is the terrace with pool, offering abundant space for outdoor activities and allowing the entry of ample natural light .