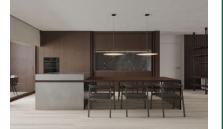

This duplex penthouse-apartment stretches over a generous constructed area of 201 sqm, distributed over 3 bedrooms, 2 bathrooms, one of which is en suite, and a spacious, openly-designed living/dining area with fitted American kitchen. A parking space for up to 2 vehicles is included in the purchase price. An absolute highlight is the terrace with pool, offering abundant space for outdoor activities and allowing the entry of ample natural light .