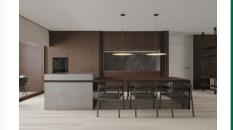

This duplex penthouse-apartment stretches over a generous constructed area of 201 sqm, distributed over 3 bedrooms, 2 bathrooms, one of which is en suite, and a spacious, openly-designed living/dining area with fitted American kitchen. A parking space for up to 2 vehicles is included in the purchase price. An absolute highlight is the terrace with pool, offering abundant space for outdoor activities and allowing the entry of ample natural light .