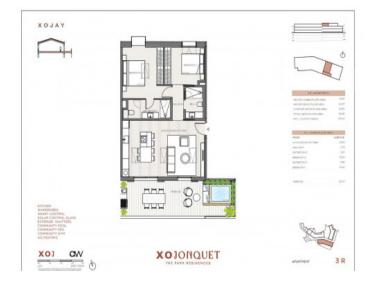

Luxurious penthouse-apartment with private pool and large terrace in Jonquet

| séjour:<br>chambres:<br>salles de bain:<br>terrasse/balcon: | 115 m <sup>2</sup><br>2<br>2 | piscine:<br>energy certificate: | ✓<br>en proceso |
|-------------------------------------------------------------|------------------------------|---------------------------------|-----------------|
| vue sur la mer:                                             | -                            | prix:                           | € 2.320.000,-   |

This duplex penthouse-apartment stretches over a generous constructed area of 201 sqm, distributed over 3 bedrooms, 2 bathrooms, one of which is en suite, and a spacious, openly-designed living/dining area with fitted American kitchen. A parking space for up to 2 vehicles is included in the purchase price. An absolute highlight is the terrace with pool, offering abundant space for outdoor activities and allowing the entry of ample natural light .