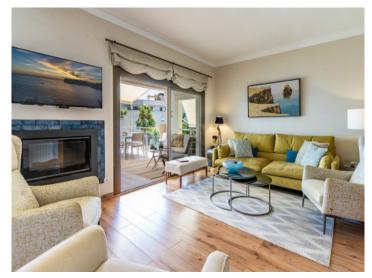

The high-grade specifications of the penthouse include air conditioning, fine-wood parquet flooring, double-glazed windows, and a fireplace promising a cosy atmosphere during colder weather. A utility room and fitted cupboards and wardrobes provide additional storage space and there is also a 2-car garage.

Distributed over a constructed area of approx. 142 sqm are 4 bedrooms, 2 bathrooms, and a living/dining area with fireplace and access to a terrace which impresses with breathtaking views over the bay and the open sea. A separate, fully-equipped fitted kitchen offers ample storage space and presents the perfect place for hobby-chefs.