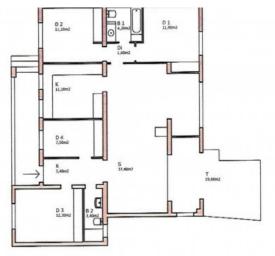

Distributed over a constructed area of approx. 142 sqm are 4 bedrooms, 2 bathrooms, and a living/dining area with fireplace and access to a terrace which impresses with breathtaking views over the bay and the open sea. A separate, fully-equipped fitted kitchen offers ample storage space and presents the perfect place for hobby-chefs.