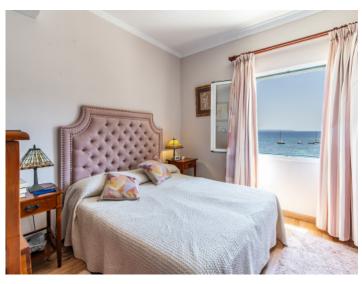

The high-grade specifications of the penthouse include air conditioning, fine-wood parquet flooring, double-glazed windows, and a fireplace promising a cosy atmosphere during colder weather. A utility room and fitted cupboards and wardrobes provide additional storage space and there is also a 2-car garage.

Distributed over a constructed area of approx. 142 sqm are 4 bedrooms, 2 bathrooms, and a living/dining area with fireplace and access to a terrace which impresses with breathtaking views over the bay and the open sea. A separate, fully-equipped fitted kitchen offers ample storage space and presents the perfect place for hobby-chefs.