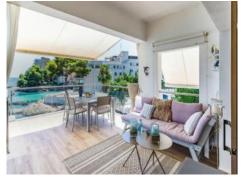

Distributed over a constructed area of approx. 142 sqm are 4 bedrooms, 2 bathrooms, and a living/dining area with fireplace and access to a terrace which impresses with breathtaking views over the bay and the open sea. A separate, fully-equipped fitted kitchen offers ample storage space and presents the perfect place for hobby-chefs.

The highlights of the property are, however, the wonderful views over the Mediterranean sea and its direct beach access. The complex also has a beautiful communal garden. This beautiful penthouse offers the perfect property for those seeking tranquillity and relaxation, although situated only a short distance away from Palma's magical flair.