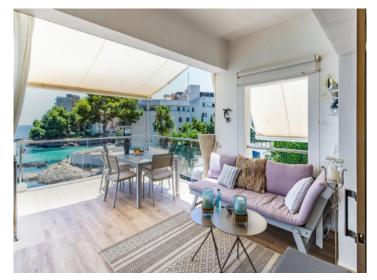

Distributed over a constructed area of approx. 142 sqm are 4 bedrooms, 2 bathrooms, and a living/dining area with fireplace and access to a terrace which impresses with breathtaking views over the bay and the open sea. A separate, fully-equipped fitted kitchen offers ample storage space and presents the perfect place for hobby-chefs.

The highlights of the property are, however, the wonderful views over the Mediterranean sea and its direct beach access. The complex also has a beautiful communal garden. This beautiful penthouse offers the perfect property for those seeking tranquillity and relaxation, although situated only a short distance away from Palma's magical flair.