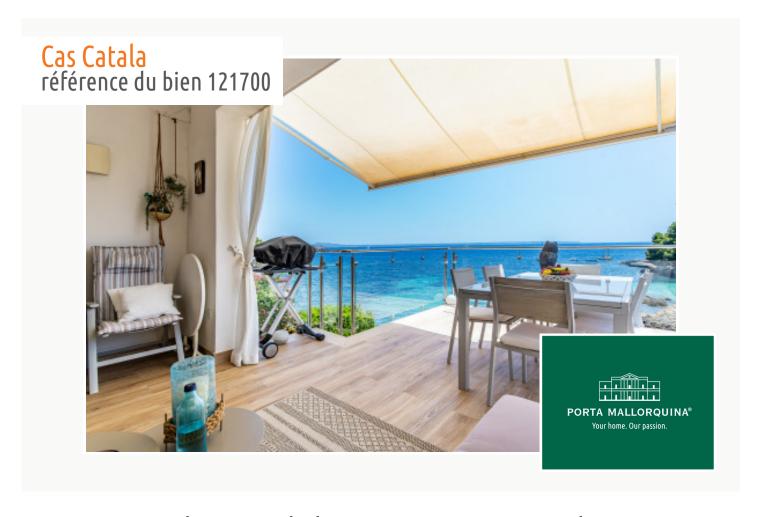

#### description:

This luxurious penthouse in Cas Catala is characterised by its exceptional location on the first sea line with direct access to the beach. Cas Catala is a quiet village, well-known for its lovely beaches and international restaurants and cafes, with the Bendinat golf course and the island capital of Palma only around a 5 minute drive away.

Distributed over a constructed area of approx. 142 sqm are 4 bedrooms, 2 bathrooms, and a living/dining area with fireplace and access to a terrace which impresses with breathtaking views over the bay and the open sea. A separate, fully-equipped fitted kitchen offers ample storage space and presents the perfect place for hobby-chefs.

The highlights of the property are, however, the wonderful views over the Mediterranean sea and its direct beach access. The complex also has a beautiful communal garden. This beautiful penthouse offers the perfect property for those seeking tranquillity and relaxation, although situated only a short distance away from Palma's magical flair.