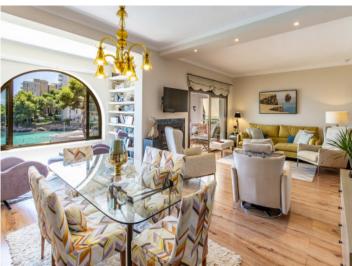

The high-grade specifications of the penthouse include air conditioning, fine-wood parquet flooring, double-glazed windows, and a fireplace promising a cosy atmosphere during colder weather. A utility room and fitted cupboards and wardrobes provide additional storage space and there is also a 2-car garage.

Distributed over a constructed area of approx. 142 sqm are 4 bedrooms, 2 bathrooms, and a living/dining area with fireplace and access to a terrace which impresses with breathtaking views over the bay and the open sea. A separate, fully-equipped fitted kitchen offers ample storage space and presents the perfect place for hobby-chefs.