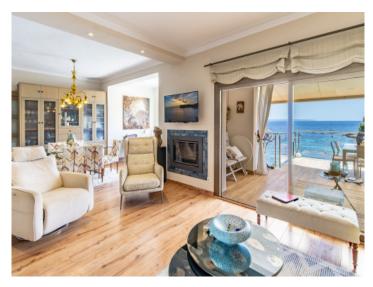

The high-grade specifications of the penthouse include air conditioning, fine-wood parquet flooring, double-glazed windows, and a fireplace promising a cosy atmosphere during colder weather. A utility room and fitted cupboards and wardrobes provide additional storage space and there is also a 2-car garage.

Distributed over a constructed area of approx. 142 sqm are 4 bedrooms, 2 bathrooms, and a living/dining area with fireplace and access to a terrace which impresses with breathtaking views over the bay and the open sea. A separate, fully-equipped fitted kitchen offers ample storage space and presents the perfect place for hobby-chefs.

The highlights of the property are, however, the wonderful views over the Mediterranean sea and its direct beach access. The complex also has a beautiful communal garden. This beautiful penthouse offers the perfect property for those seeking tranquillity and relaxation, although situated only a short distance away from Palma's magical flair.