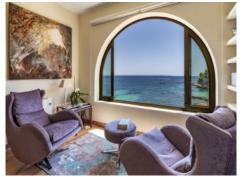

The high-grade specifications of the penthouse include air conditioning, fine-wood parquet flooring, double-glazed windows, and a fireplace promising a cosy atmosphere during colder weather. A utility room and fitted cupboards and wardrobes provide additional storage space and there is also a 2-car garage.

Distributed over a constructed area of approx. 142 sqm are 4 bedrooms, 2 bathrooms, and a living/dining area with fireplace and access to a terrace which impresses with breathtaking views over the bay and the open sea. A separate, fully-equipped fitted kitchen offers ample storage space and presents the perfect place for hobby-chefs.