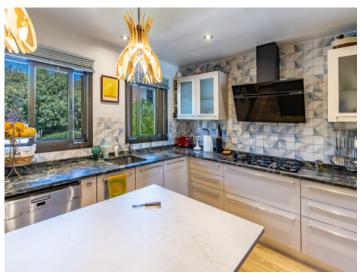

Distributed over a constructed area of approx. 142 sqm are 4 bedrooms, 2 bathrooms, and a living/dining area with fireplace and access to a terrace which impresses with breathtaking views over the bay and the open sea. A separate, fully-equipped fitted kitchen offers ample storage space and presents the perfect place for hobby-chefs.