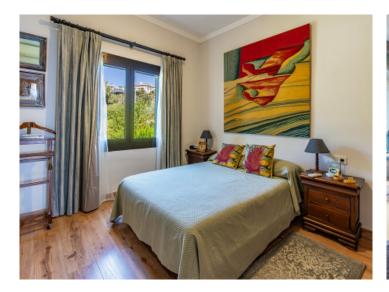

The high-grade specifications of the penthouse include air conditioning, fine-wood parquet flooring, double-glazed windows, and a fireplace promising a cosy atmosphere during colder weather. A utility room and fitted cupboards and wardrobes provide additional storage space and there is also a 2-car garage.

Distributed over a constructed area of approx. 142 sqm are 4 bedrooms, 2 bathrooms, and a living/dining area with fireplace and access to a terrace which impresses with breathtaking views over the bay and the open sea. A separate, fully-equipped fitted kitchen offers ample storage space and presents the perfect place for hobby-chefs.