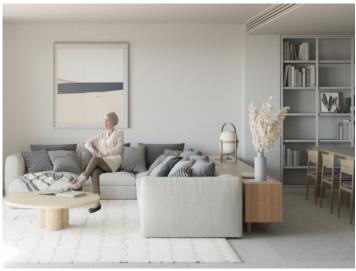

Its generous living space of 217 sqm includes a large, sunny terrace of 57 sqm, the perfect place to relax and enjoy the beautiful sea views, and the living-dining area with an openly-designed fitted kitchen of 60 sqm. The kitchen is fully-equipped with Siemens appliances including a wine cooler, a osmosis system, water softener and hidden induction. There are also 3 double bedrooms, 2 of which have lovely sea views, 3 complete bathrooms, one of which is en suite, and a laundry room.