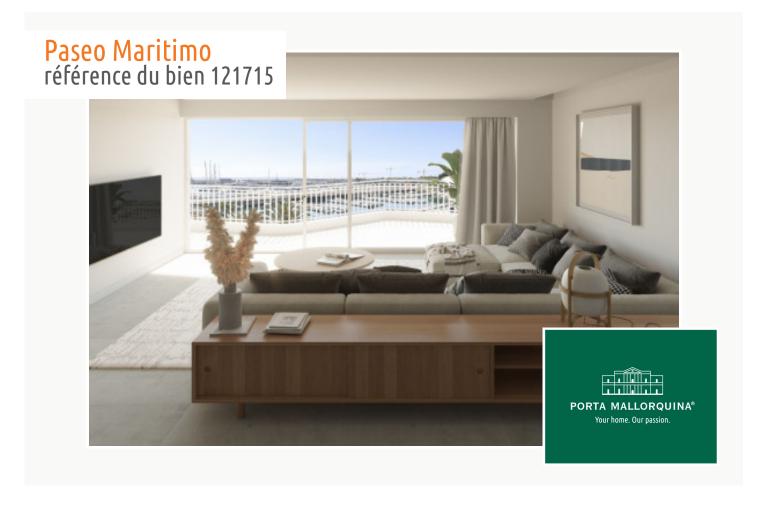

## Paseo Maritimo référence du bien 121715

#### description:

This newly-constructed apartment is situated in one of Palma's most desirable locations - the Paseo Maritimo. It is a high-quality property offering beautiful views over the harbour. with its south-facing orientation providing ample natural light throughout the day.

Its generous living space of 217 sqm includes a large, sunny terrace of 57 sqm, the perfect place to relax and enjoy the beautiful sea views, and the living-dining area with an openly-designed fitted kitchen of 60 sqm. The kitchen is fully-equipped with Siemens appliances including a wine cooler, a osmosis system, water softener and hidden induction. There are also 3 double bedrooms, 2 of which have lovely sea views, 3 complete bathrooms, one of which is en suite, and a laundry room.