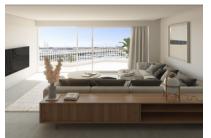

#### description:

This newly-constructed apartment is situated in one of Palma's most desirable locations - the Paseo Maritimo. It is a high-quality property offering beautiful views over the harbour. with its south-facing orientation providing ample natural light throughout the day.

Its generous living space of 217 sqm includes a large, sunny terrace of 57 sqm, the perfect place to relax and enjoy the beautiful sea views, and the living-dining area with an openly-designed fitted kitchen of 60 sqm. The kitchen is fully-equipped with Siemens appliances including a wine cooler, a osmosis system, water softener and hidden induction. There are also 3 double bedrooms, 2 of which have lovely sea views, 3 complete bathrooms, one of which is en suite, and a laundry room.