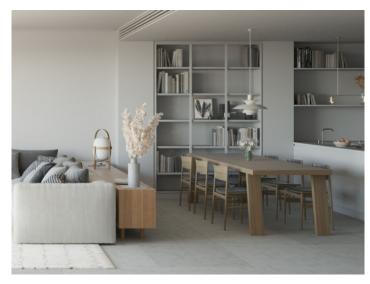

Its generous living space of 217 sqm includes a large, sunny terrace of 57 sqm, the perfect place to relax and enjoy the beautiful sea views, and the living-dining area with an openly-designed fitted kitchen of 60 sqm. The kitchen is fully-equipped with Siemens appliances including a wine cooler, a osmosis system, water softener and hidden induction. There are also 3 double bedrooms, 2 of which have lovely sea views, 3 complete bathrooms, one of which is en suite, and a laundry room.