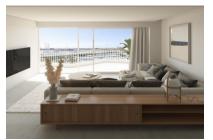

#### description:

This newly-constructed apartment is situated in one of Palma's most desirable locations - the Paseo Maritimo. It is a high-quality property offering beautiful views over the harbour. with its south-facing orientation providing ample natural light throughout the day.

Its generous living space of 217 sqm includes a large, sunny terrace of 57 sqm, the perfect place to relax and enjoy the beautiful sea views, and the living-dining area with an openly-designed fitted kitchen of 60 sqm. The kitchen is fully-equipped with Siemens appliances including a wine cooler, a osmosis system, water softener and hidden induction. There are also 3 double bedrooms, 2 of which have lovely sea views, 3 complete bathrooms, one of which is en suite, and a laundry room.