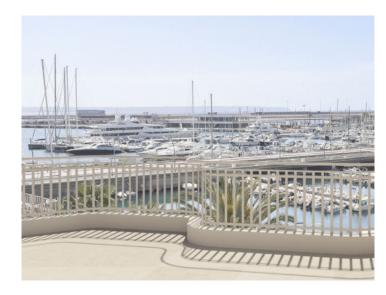

Its generous living space of 217 sqm includes a large, sunny terrace of 57 sqm, the perfect place to relax and enjoy the beautiful sea views, and the living-dining area with an openly-designed fitted kitchen of 60 sqm. The kitchen is fully-equipped with Siemens appliances including a wine cooler, a osmosis system, water softener and hidden induction. There are also 3 double bedrooms, 2 of which have lovely sea views, 3 complete bathrooms, one of which is en suite, and a laundry room.

#### localisation & environnement:

The Paseo Marítimo forms the borderline from the capital Palma towards the water and extends on about 6 kilometres from the military port of Porto Pi in the west, along the historic centre, the antique pier, the cathedral till the fisher harbour of Portixol in the east. Whilst some people take the bicycle or the roller blades, others are jogging or simply walk; all of them are enjoying meanwhile the fresh breeze on the waterfront. The promenade of Palma is one of the favoured meeting points for the people of the island and the life not only vibrates during the day. The attractive nightlife offers different kind of hip dancing clubs, fancy pubs, coffee shops and restaurants for each taste. Sunny residential apartment blocks, south orientated, with views to the marinas with its floating yachts, define the image of the Paseo Marítimo.