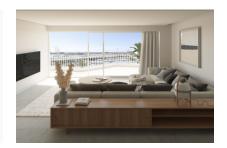

#### description:

This newly-constructed apartment is situated in one of Palma's most desirable locations - the Paseo Maritimo. It is a high-quality property offering beautiful views over the harbour. with its south-facing orientation providing ample natural light throughout the day.

Its generous living space of 217 sqm includes a large, sunny terrace of 57 sqm, the perfect place to relax and enjoy the beautiful sea views, and the living-dining area with an openly-designed fitted kitchen of 60 sqm. The kitchen is fully-equipped with Siemens appliances including a wine cooler, a osmosis system, water softener and hidden induction. There are also 3 double bedrooms, 2 of which have lovely sea views, 3 complete bathrooms, one of which is en suite, and a laundry room.