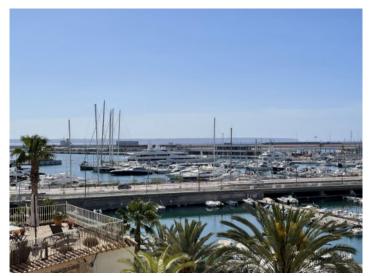

#### localisation & environnement:

The Paseo Marítimo forms the borderline from the capital Palma towards the water and extends on about 6 kilometres from the military port of Porto Pi in the west, along the historic centre, the antique pier, the cathedral till the fisher harbour of Portixol in the east. Whilst some people take the bicycle or the roller blades, others are jogging or simply walk; all of them are enjoying meanwhile the fresh breeze on the waterfront. The promenade of Palma is one of the favoured meeting points for the people of the island and the life not only vibrates during the day. The attractive nightlife offers different kind of hip dancing clubs, fancy pubs, coffee shops and restaurants for each taste. Sunny residential apartment blocks, south orientated, with views to the marinas with its floating yachts, define the image of the Paseo Marítimo.