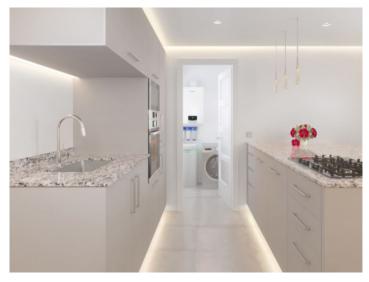

The modern apartment includes 3 comfortable bedrooms and 2 elegant bathrooms, and has high-quality oakwood floorboards harmonising perfectly with the tiled kitchen and bathroom floors and bestowing an elegant flair upon the rooms. Comfortable temperatures throughout the year are assured by air conditioning in all rooms.

Advanced smart-home technology enables the convenient control of lights, heating, cooling and entertainment, both by means of a control-tablet in the entrance area and/or by using a mobile device. A modern water-osmosis system delivers triple-filtered water, and in the kitchen and bathrooms warm-water underfloor heating assures a pleasant ambience throughout the year.

High-quality equipment by Bosch includes a washing machine, drier, oven, microwave, refrigerator, and dishwasher, and the oven is conveniently integrated into the smart-home system.

All information is correct to the best of our knowledge. Errors and prior sale excepted. This prospectus is purely for information purposes. Only the notarized deed of sale is legally binding.