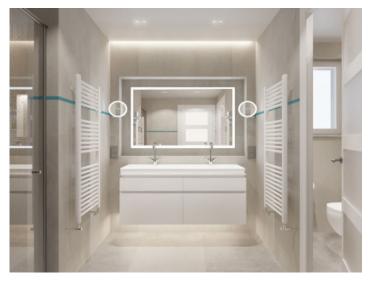

The modern apartment includes 3 comfortable bedrooms and 2 elegant bathrooms, and has high-quality oakwood floorboards harmonising perfectly with the tiled kitchen and bathroom floors and bestowing an elegant flair upon the rooms. Comfortable temperatures throughout the year are assured by air conditioning in all rooms.

Advanced smart-home technology enables the convenient control of lights, heating, cooling and entertainment, both by means of a control-tablet in the entrance area and/or by using a mobile device. A modern water-osmosis system delivers triple-filtered water, and in the kitchen and bathrooms warm-water underfloor heating assures a pleasant ambience throughout the year.