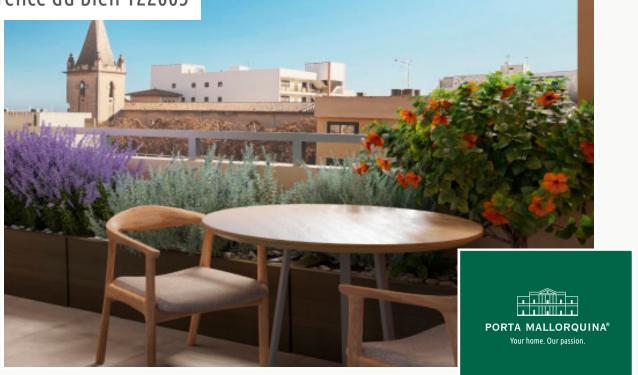

Newly-renovated apartment in Santa Catalina with parking space and views of the Verge del Carme church

| séjour:<br>chambres:<br>salles de bain: | 132 m²<br>3<br>2 | piscine:<br>energy certificate: | -<br>e      |
|-----------------------------------------|------------------|---------------------------------|-------------|
| terrasse/balcon:<br>vue sur la mer:     | -                | prix:                           | € 749.000,- |

Inviting views of the picturesque church of Virge del Carme emphasise the unique location of the 3rd. floor property, which can be conveniently accessed by a lift and is complete with a secure parking space in the building.