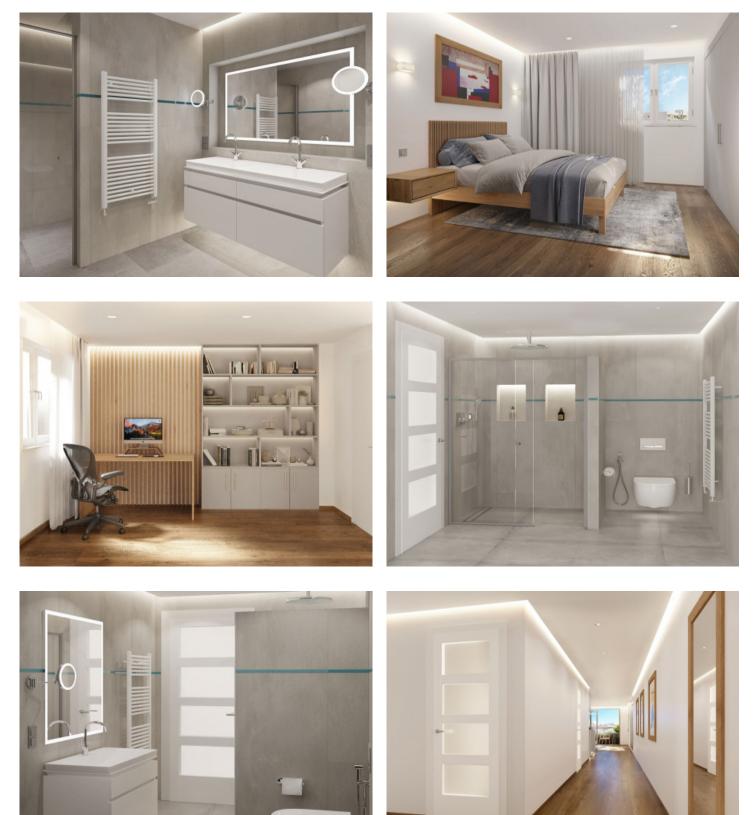

The modern apartment includes 3 comfortable bedrooms and 2 elegant bathrooms, and has high-quality oakwood floorboards harmonising perfectly with the tiled kitchen and bathroom floors and bestowing an elegant flair upon the rooms. Comfortable temperatures throughout the year are assured by air conditioning in all rooms.

Inviting views of the picturesque church of Virge del Carme emphasise the unique location of the 3rd. floor property, which can be conveniently accessed by a lift and is complete with a secure parking space in the building.

Advanced smart-home technology enables the convenient control of lights, heating, cooling and entertainment, both by means of a control-tablet in the entrance area and/or by using a mobile device. A modern water-osmosis system delivers triple-filtered water, and in the kitchen and bathrooms warm-water underfloor heating assures a pleasant ambience throughout the year.