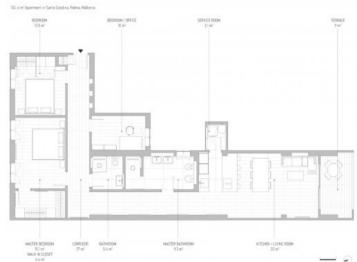

#### description:

This newly-renovated apartment is situated in the popular district of Santa Catalina in Palma. The stylish property was built in 1975, and was recently completely refurbished to German standards providing a high level of living comfort. It has a living area of approx. 132 sqm.

The modern apartment includes 3 comfortable bedrooms and 2 elegant bathrooms, and has high-quality oakwood floorboards harmonising perfectly with the tiled kitchen and bathroom floors and bestowing an elegant flair upon the rooms. Comfortable temperatures throughout the year are assured by air conditioning in all rooms.

Inviting views of the picturesque church of Virge del Carme emphasise the unique location of the 3rd. floor property, which can be conveniently accessed by a lift and is complete with a secure parking space in the building.