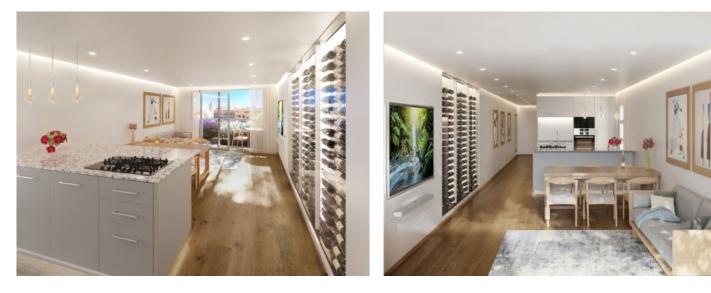

The modern apartment includes 3 comfortable bedrooms and 2 elegant bathrooms, and has high-quality oakwood floorboards harmonising perfectly with the tiled kitchen and bathroom floors and bestowing an elegant flair upon the rooms. Comfortable temperatures throughout the year are assured by air conditioning in all rooms.

Advanced smart-home technology enables the convenient control of lights, heating, cooling and entertainment, both by means of a control-tablet in the entrance area and/or by using a mobile device. A modern water-osmosis system delivers triple-filtered water, and in the kitchen and bathrooms warm-water underfloor heating assures a pleasant ambience throughout the year.

High-quality equipment by Bosch includes a washing machine, drier, oven, microwave, refrigerator, and dishwasher, and the oven is conveniently integrated into the smart-home system.

All information is correct to the best of our knowledge. Errors and prior sale excepted. This prospectus is purely for information purposes. Only the notarized deed of sale is legally binding.