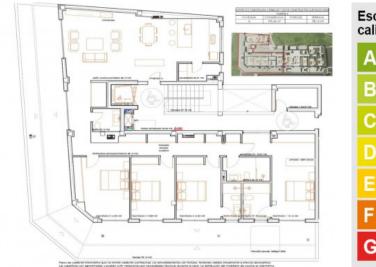

# Cala Bona référence du bien 122016E

PORTA MALLORQUINA® Your home. Our passion.

| Escala de la<br>calificación energética | Consumo de energia<br>kWh/m²año | Emisiones<br>kg CO <sub>2</sub> /m² año |
|-----------------------------------------|---------------------------------|-----------------------------------------|
| A más eficiente                         |                                 |                                         |
| В                                       |                                 |                                         |
| С                                       | 42.46                           | 13.33                                   |
| D                                       |                                 |                                         |
| E                                       |                                 |                                         |
| F                                       |                                 |                                         |
| G menos eficiente                       |                                 |                                         |