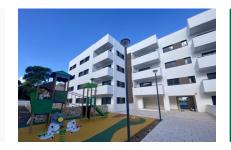

The complex consists of 19 living units distributed over 4 levels, with 33 external parking spaces with pre-installation for electric vehicle charging points.

On the ground level there are 2 staircases, 2 lifts, and 4 apartments each with terrace and garden. Distributed over each of the 3 upper levels are 5 apartments, accessible via stairs or the lifts. On the roof there is a communal area for installations, and for 5 private terraces which belong to the 3rd. floor apartments, with pre-installation for a pool.

The communal external area includes a pool, a large sun terrace, the garden, and a childrens' playground for the younger occupants.