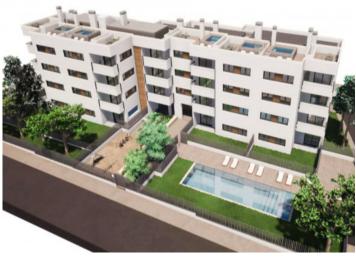

#### description:

This exclusive, newly-built project is under construction in a prime location on the north coast of Mallorca, only a few steps from the sea and the idyllic beaches of the immediate area. It presents a wonderful combination of modern architecture, well-considered design, and high-quality interior specifications.

The complex consists of 19 living units distributed over 4 levels, with 33 external parking spaces with pre-installation for electric vehicle charging points.

On the ground level there are 2 staircases, 2 lifts, and 4 apartments each with terrace and garden. Distributed over each of the 3 upper levels are 5 apartments, accessible via stairs or the lifts. On the roof there is a communal area for installations, and for 5 private terraces which belong to the 3rd. floor apartments, with pre-installation for a pool.

The communal external area includes a pool, a large sun terrace, the garden, and a childrens' playground for the younger occupants.