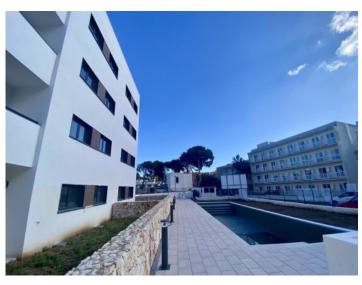

The complex consists of 19 living units distributed over 4 levels, with 33 external parking spaces with pre-installation for electric vehicle charging points.

On the ground level there are 2 staircases, 2 lifts, and 4 apartments each with terrace and garden. Distributed over each of the 3 upper levels are 5 apartments, accessible via stairs or the lifts. On the roof there is a communal area for installations, and for 5 private terraces which belong to the 3rd. floor apartments, with pre-installation for a pool.

The communal external area includes a pool, a large sun terrace, the garden, and a childrens' playground for the younger occupants.