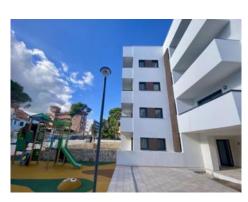

The complex consists of 19 living units distributed over 4 levels, with 33 external parking spaces with pre-installation for electric vehicle charging points.

On the ground level there are 2 staircases, 2 lifts, and 4 apartments each with terrace and garden. Distributed over each of the 3 upper levels are 5 apartments, accessible via stairs or the lifts. On the roof there is a communal area for installations, and for 5 private terraces which belong to the 3rd. floor apartments, with pre-installation for a pool.

The communal external area includes a pool, a large sun terrace, the garden, and a childrens' playground for the younger occupants.