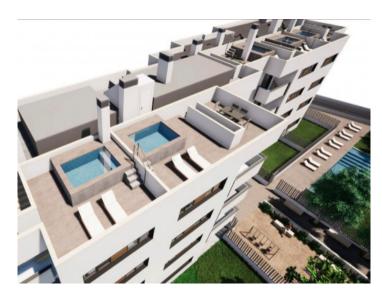

The complex consists of 19 living units distributed over 4 levels, with 33 external parking spaces with pre-installation for electric vehicle charging points.

On the ground level there are 2 staircases, 2 lifts, and 4 apartments each with terrace and garden. Distributed over each of the 3 upper levels are 5 apartments, accessible via stairs or the lifts. On the roof there is a communal area for installations, and for 5 private terraces which belong to the 3rd. floor apartments, with pre-installation for a pool.

The communal external area includes a pool, a large sun terrace, the garden, and a childrens' playground for the younger occupants.