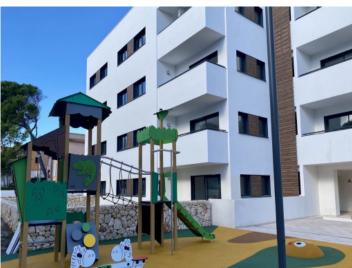

The communal external area includes a pool, a large sun terrace, the garden, and a childrens' playground for the younger occupants.