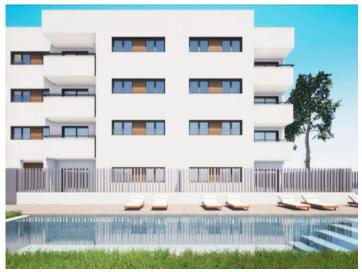

#### description:

This exclusive, newly-built project is under construction in a prime location on the north coast of Mallorca, only a few steps from the sea and the idyllic beaches of the immediate area. It presents a wonderful combination of modern architecture, well-considered design, and high-quality interior specifications.

The complex consists of 19 living units distributed over 4 levels, with 33 external parking spaces with pre-installation for electric vehicle charging points.

On the ground level there are 2 staircases, 2 lifts, and 4 apartments each with terrace and garden. Distributed over each of the 3 upper levels are 5 apartments, accessible via stairs or the lifts. On the roof there is a communal area for installations, and for 5 private terraces which belong to the 3rd. floor apartments, with pre-installation for a pool.

The communal external area includes a pool, a large sun terrace, the garden, and a childrens' playground for the younger occupants.