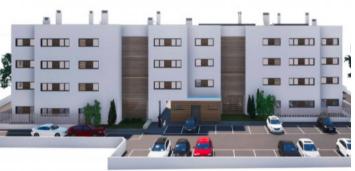

The complex consists of 19 living units distributed over 4 levels, with 33 external parking spaces with pre-installation for electric vehicle charging points.

On the ground level there are 2 staircases, 2 lifts, and 4 apartments each with terrace and garden. Distributed over each of the 3 upper levels are 5 apartments, accessible via stairs or the lifts. On the roof there is a communal area for installations, and for 5 private terraces which belong to the 3rd. floor apartments, with pre-installation for a pool.