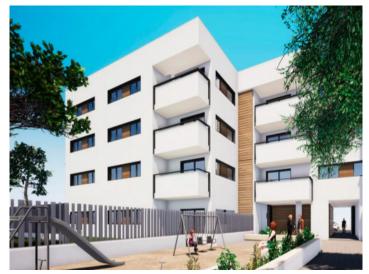

The complex consists of 19 living units distributed over 4 levels, with 33 external parking spaces with pre-installation for electric vehicle charging points.

On the ground level there are 2 staircases, 2 lifts, and 4 apartments each with terrace and garden. Distributed over each of the 3 upper levels are 5 apartments, accessible via stairs or the lifts. On the roof there is a communal area for installations, and for 5 private terraces which belong to the 3rd. floor apartments, with pre-installation for a pool.

The communal external area includes a pool, a large sun terrace, the garden, and a childrens' playground for the younger occupants.