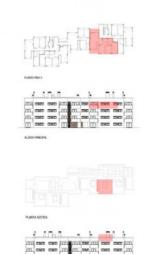

The complex consists of 19 living units distributed over 4 levels, with 33 external parking spaces with pre-installation for electric vehicle charging points.

On the ground level there are 2 staircases, 2 lifts, and 4 apartments each with terrace and garden. Distributed over each of the 3 upper levels are 5 apartments, accessible via stairs or the lifts. On the roof there is a communal area for installations, and for 5 private terraces which belong to the 3rd. floor apartments, with pre-installation for a pool.