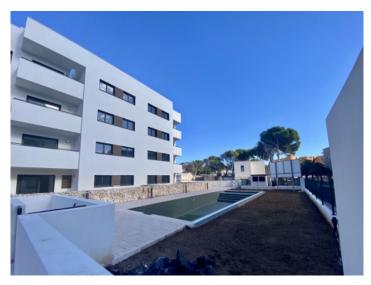

#### description:

This exclusive, newly-built project is under construction in a prime location on the north coast of Mallorca, only a few steps from the sea and the idyllic beaches of the immediate area. It presents a wonderful combination of modern architecture, well-considered design, and high-quality interior specifications.

The complex consists of 19 living units distributed over 4 levels, with 33 external parking spaces with pre-installation for electric vehicle charging points.

On the ground level there are 2 staircases, 2 lifts, and 4 apartments each with terrace and garden. Distributed over each of the 3 upper levels are 5 apartments, accessible via stairs or the lifts. On the roof there is a communal area for installations, and for 5 private terraces which belong to the 3rd. floor apartments, with pre-installation for a pool.

The communal external area includes a pool, a large sun terrace, the garden, and a childrens' playground for the younger occupants.