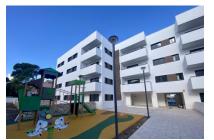

The complex consists of 19 living units distributed over 4 levels, with 33 external parking spaces with pre-installation for electric vehicle charging points.

On the ground level there are 2 staircases, 2 lifts, and 4 apartments each with terrace and garden. Distributed over each of the 3 upper levels are 5 apartments, accessible via stairs or the lifts. On the roof there is a communal area for installations, and for 5 private terraces which belong to the 3rd. floor apartments, with pre-installation for a pool.

The communal external area includes a pool, a large sun terrace, the garden, and a childrens' playground for the younger occupants.