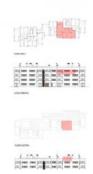

The complex consists of 19 living units distributed over 4 levels, with 33 external parking spaces with pre-installation for electric vehicle charging points.

On the ground level there are 2 staircases, 2 lifts, and 4 apartments each with terrace and garden. Distributed over each of the 3 upper levels are 5 apartments, accessible via stairs or the lifts. On the roof there is a communal area for installations, and for 5 private terraces which belong to the 3rd. floor apartments, with pre-installation for a pool.