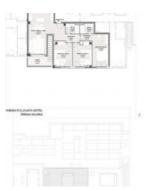

# New residential complex with community pool and children's playground in Cala Ratjada - penthouse with private pool

séjour: 151 m² piscine:  $\checkmark$ 

chambres: 3 energy certificate: c

salles de bain: 2

terrasse/balcon:

vue sur la mer: - **prix: € 547.800,-**