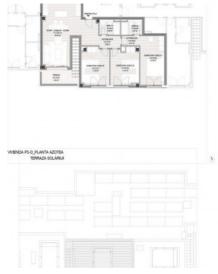

The complex consists of 19 living units distributed over 4 levels, with 33 external parking spaces with pre-installation for electric vehicle charging points.

On the ground level there are 2 staircases, 2 lifts, and 4 apartments each with terrace and garden. Distributed over each of the 3 upper levels are 5 apartments, accessible via stairs or the lifts. On the roof there is a communal area for installations, and for 5 private terraces which belong to the 3rd. floor apartments, with pre-installation for a pool.

The communal external area includes a pool, a large sun terrace, the garden, and a childrens' playground for the younger occupants.