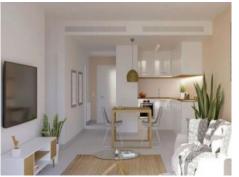

### description:

This wonderful penthouse-apartment is situated in Porto Cristo, in a lovely Mediterranean community located only approx. 700 metres from the beautiful beach. It has a living area of 97.8 sqm. including 3 bedrooms and 2 bathrooms.

This beautiful Mediterranean complex is comprised of a total of 18 high-quality apartments, each with 2 or 3 bedrooms and 2 bathrooms. Each apartment has an underground parking space and a storage room. This particular penthouse also has a balcony of 11.50 sqm and a spacious private roof terrace with an area of 64.92 sqm from where wonderful panoramic views can be enjoyed.