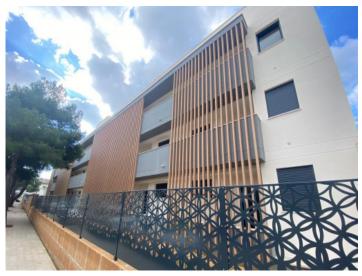

## Enchanting, newly-built penthouse in Porto Cristo

séjour: 98 m² piscine:  $\checkmark$ 

chambres: 3 energy certificate: b

salles de bain: 2

terrasse/balcon:

vue sur la mer: - **prix:** € **463.000,-**

This beautiful Mediterranean complex is comprised of a total of 18 high-quality apartments, each with 2 or 3 bedrooms and 2 bathrooms. Each apartment has an underground parking space and a storage room. This particular penthouse also has a balcony of 11.50 sqm and a spacious private roof terrace with an area of 64.92 sqm from where wonderful panoramic views can be enjoyed.