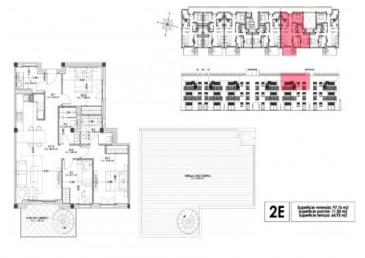

### description:

This wonderful penthouse-apartment is situated in Porto Cristo, in a lovely Mediterranean community located only approx. 700 metres from the beautiful beach. It has a living area of 97.8 sqm. including 3 bedrooms and 2 bathrooms.

This beautiful Mediterranean complex is comprised of a total of 18 high-quality apartments, each with 2 or 3 bedrooms and 2 bathrooms. Each apartment has an underground parking space and a storage room. This particular penthouse also has a balcony of 11.50 sqm and a spacious private roof terrace with an area of 64.92 sqm from where wonderful panoramic views can be enjoyed.