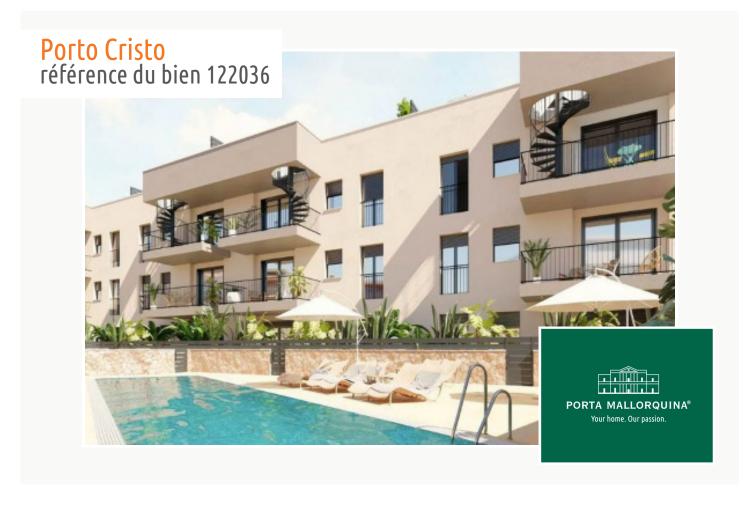

## Enchanting, newly-built penthouse in Porto Cristo

séjour: 98 m² piscine:  $\checkmark$ 

chambres: 3 energy certificate: b

salles de bain: 2

terrasse/balcon:

vue sur la mer: - **prix:** € **463.000,-**

### description:

This wonderful penthouse-apartment is situated in Porto Cristo, in a lovely Mediterranean community located only approx. 700 metres from the beautiful beach. It has a living area of 97.8 sqm. including 3 bedrooms and 2 bathrooms.

This beautiful Mediterranean complex is comprised of a total of 18 high-quality apartments, each with 2 or 3 bedrooms and 2 bathrooms. Each apartment has an underground parking space and a storage room. This particular penthouse also has a balcony of 11.50 sqm and a spacious private roof terrace with an area of 64.92 sqm from where wonderful panoramic views can be enjoyed.