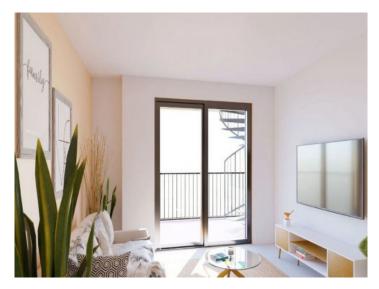

### description:

This wonderful penthouse-apartment is situated in Porto Cristo, in a lovely Mediterranean community located only approx. 700 metres from the beautiful beach. It has a living area of 97.8 sqm. including 3 bedrooms and 2 bathrooms.

This beautiful Mediterranean complex is comprised of a total of 18 high-quality apartments, each with 2 or 3 bedrooms and 2 bathrooms. Each apartment has an underground parking space and a storage room. This particular penthouse also has a balcony of 11.50 sqm and a spacious private roof terrace with an area of 64.92 sqm from where wonderful panoramic views can be enjoyed.

### Carpentry and aluminum work:

- Front door with spy-hole and security lock
- Video intercom system
- Fitted wardrobes with clothes rails, drawers and shelves
- Climalit glazing
- Sliding elements in the living/dining area
- Casement windows in the bedrooms