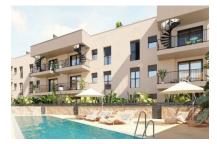

## Enchanting, newly-built penthouse in Porto Cristo

séjour: 98 m² piscine:  $\checkmark$ 

chambres: 3 energy certificate: b

salles de bain: 2

terrasse/balcon:

vue sur la mer: - **prix:** € **463.000,-**

### description:

This wonderful penthouse-apartment is situated in Porto Cristo, in a lovely Mediterranean community located only approx. 700 metres from the beautiful beach. It has a living area of 97.8 sqm. including 3 bedrooms and 2 bathrooms.

This beautiful Mediterranean complex is comprised of a total of 18 high-quality apartments, each with 2 or 3 bedrooms and 2 bathrooms. Each apartment has an underground parking space and a storage room. This particular penthouse also has a balcony of 11.50 sqm and a spacious private roof terrace with an area of 64.92 sqm from where wonderful panoramic views can be enjoyed.

### Further features:

- Lift from the underground garage
- Communal decalcification system
- Communal garden and pool
- Utility room