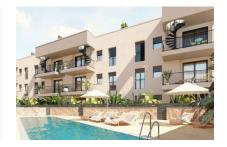

## Enchanting, newly-built penthouse in Porto Cristo

séjour: 98 m² piscine:  $\checkmark$ 

chambres: 3 energy certificate: b

salles de bain: 2

terrasse/balcon:

vue sur la mer: - **prix:** € **463.000,-**

### description:

This wonderful penthouse-apartment is situated in Porto Cristo, in a lovely Mediterranean community located only approx. 700 metres from the beautiful beach. It has a living area of 97.8 sqm. including 3 bedrooms and 2 bathrooms.

This beautiful Mediterranean complex is comprised of a total of 18 high-quality apartments, each with 2 or 3 bedrooms and 2 bathrooms. Each apartment has an underground parking space and a storage room. This particular penthouse also has a balcony of 11.50 sqm and a spacious private roof terrace with an area of 64.92 sqm from where wonderful panoramic views can be enjoyed.

### Further features:

- Lift from the underground garage
- Communal decalcification system
- Communal garden and pool
- Utility room