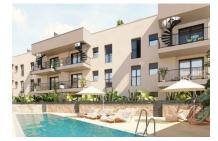

## Enchanting, newly-built penthouse in Porto Cristo

séjour: 98 m² piscine:  $\checkmark$ 

chambres: 3 energy certificate: b

salles de bain: 2

terrasse/balcon:

vue sur la mer: - **prix:** € **463.000,-**

### description:

This wonderful penthouse-apartment is situated in Porto Cristo, in a lovely Mediterranean community located only approx. 700 metres from the beautiful beach. It has a living area of 97.8 sqm. including 3 bedrooms and 2 bathrooms.

This beautiful Mediterranean complex is comprised of a total of 18 high-quality apartments, each with 2 or 3 bedrooms and 2 bathrooms. Each apartment has an underground parking space and a storage room. This particular penthouse also has a balcony of 11.50 sqm and a spacious private roof terrace with an area of 64.92 sqm from where wonderful panoramic views can be enjoyed.

### Further features:

- Lift from the underground garage
- Communal decalcification system
- Communal garden and pool
- Utility room