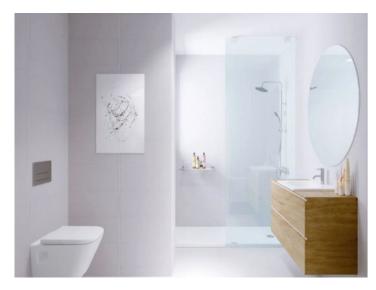

#### Bathrooms:

- White shower tray with non-slip synthetic-resin coating in white
- Bathtub
- Suspended washbasin and vanity unit
- Hanging WC with soft-close cover