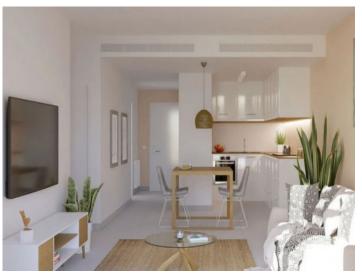

### description:

This wonderful penthouse-apartment is situated in Porto Cristo, in a lovely Mediterranean community located only approx. 700 metres from the beautiful beach. It has a living area of 97.8 sqm. including 3 bedrooms and 2 bathrooms.

### Carpentry and aluminum work:

- Front door with spy-hole and security lock
- Video intercom system
- Fitted wardrobes with clothes rails, drawers and shelves
- Climalit glazing
- Sliding elements in the living/dining area
- Casement windows in the bedrooms