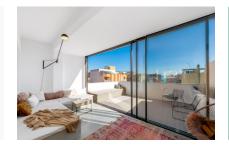

Enjoy the breathtaking 360-degree panoramic view from 2 sun terraces totaling 24 sqm, which offer you a unique view over the rooftops of El Terreno to the sea. From sunrise to sunset, you can enjoy the perfect view of the coast and the charming streets of the neighborhood.

The penthouse apartment impresses with its minimalist style and modern furnishings on a constructed area of 40 sqm. The micro-cement flooring gives the space an elegant, timeless aesthetic, while the aluminum sliding doors provide plenty of natural light and perfectly connect the living space with the outdoors. The high-quality fitted kitchen and bathroom complete the overall picture and make the studio a functional yet luxurious retreat.