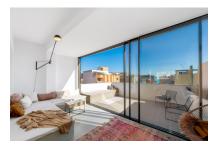

Enjoy the breathtaking 360-degree panoramic view from 2 sun terraces totaling 24 sqm, which offer you a unique view over the rooftops of El Terreno to the sea. From sunrise to sunset, you can enjoy the perfect view of the coast and the charming streets of the neighborhood.

The penthouse apartment impresses with its minimalist style and modern furnishings on a constructed area of 40 sqm. The micro-cement flooring gives the space an elegant, timeless aesthetic, while the aluminum sliding doors provide plenty of natural light and perfectly connect the living space with the outdoors. The high-quality fitted kitchen and bathroom complete the overall picture and make the studio a functional yet luxurious retreat.