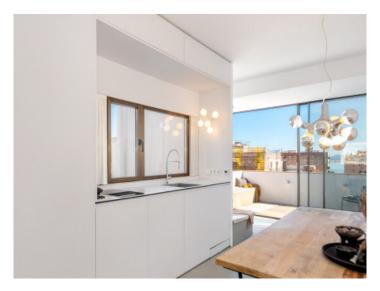

Enjoy the breathtaking 360-degree panoramic view from 2 sun terraces totaling 24 sqm, which offer you a unique view over the rooftops of El Terreno to the sea. From sunrise to sunset, you can enjoy the perfect view of the coast and the charming streets of the neighborhood.

The penthouse apartment impresses with its minimalist style and modern furnishings on a constructed area of 40 sqm. The micro-cement flooring gives the space an elegant, timeless aesthetic, while the aluminum sliding doors provide plenty of natural light and perfectly connect the living space with the outdoors. The high-quality fitted kitchen and bathroom complete the overall picture and make the studio a functional yet luxurious retreat.