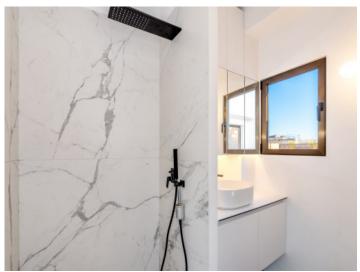

The penthouse apartment impresses with its minimalist style and modern furnishings on a constructed area of 40 sqm. The micro-cement flooring gives the space an elegant, timeless aesthetic, while the aluminum sliding doors provide plenty of natural light and perfectly connect the living space with the outdoors. The high-quality fitted kitchen and bathroom complete the overall picture and make the studio a functional yet luxurious retreat.