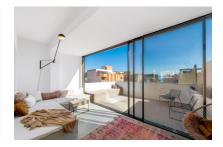

Enjoy the breathtaking 360-degree panoramic view from 2 sun terraces totaling 24 sqm, which offer you a unique view over the rooftops of El Terreno to the sea. From sunrise to sunset, you can enjoy the perfect view of the coast and the charming streets of the neighborhood.

The penthouse apartment impresses with its minimalist style and modern furnishings on a constructed area of 40 sqm. The micro-cement flooring gives the space an elegant, timeless aesthetic, while the aluminum sliding doors provide plenty of natural light and perfectly connect the living space with the outdoors. The high-quality fitted kitchen and bathroom complete the overall picture and make the studio a functional yet luxurious retreat.