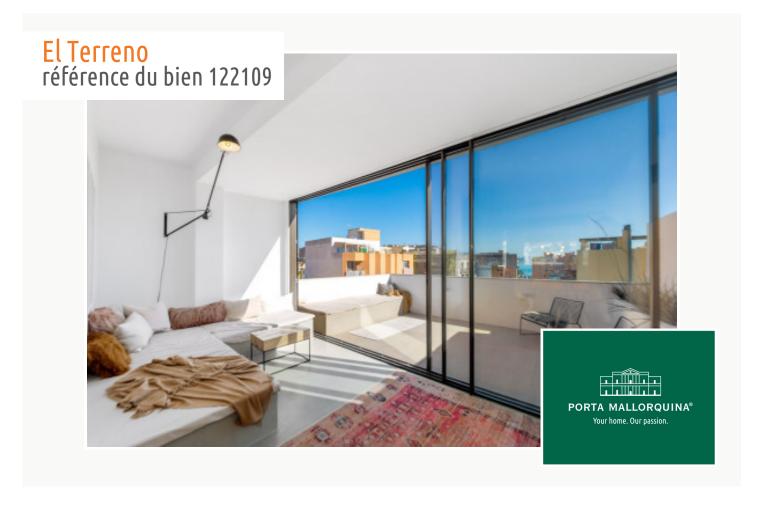

#### description:

This studio apartment, renovated in 2019, is located close to the popular Paseo Maritimo harbor and a short walk from the new Club de Mar, the meeting point for water sports and sailing enthusiasts.

Enjoy the breathtaking 360-degree panoramic view from 2 sun terraces totaling 24 sqm, which offer you a unique view over the rooftops of El Terreno to the sea. From sunrise to sunset, you can enjoy the perfect view of the coast and the charming streets of the neighborhood.

The penthouse apartment impresses with its minimalist style and modern furnishings on a constructed area of 40 sqm. The micro-cement flooring gives the space an elegant, timeless aesthetic, while the aluminum sliding doors provide plenty of natural light and perfectly connect the living space with the outdoors. The high-quality fitted kitchen and bathroom complete the overall picture and make the studio a functional yet luxurious retreat.

Other features include: electric underfloor heating, air conditioning and ample storage space.

There is also the option of renting a parking space in the immediate vicinity.