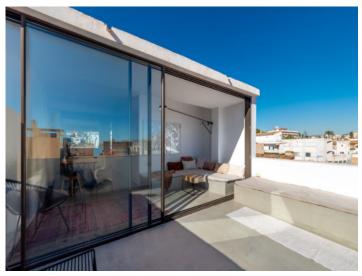

Enjoy the breathtaking 360-degree panoramic view from 2 sun terraces totaling 24 sqm, which offer you a unique view over the rooftops of El Terreno to the sea. From sunrise to sunset, you can enjoy the perfect view of the coast and the charming streets of the neighborhood.

The penthouse apartment impresses with its minimalist style and modern furnishings on a constructed area of 40 sqm. The micro-cement flooring gives the space an elegant, timeless aesthetic, while the aluminum sliding doors provide plenty of natural light and perfectly connect the living space with the outdoors. The high-quality fitted kitchen and bathroom complete the overall picture and make the studio a functional yet luxurious retreat.