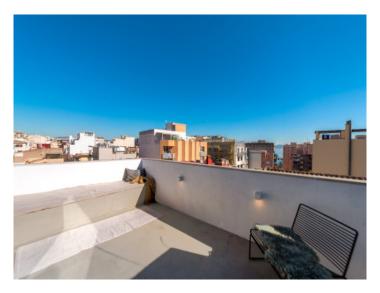

Enjoy the breathtaking 360-degree panoramic view from 2 sun terraces totaling 24 sqm, which offer you a unique view over the rooftops of El Terreno to the sea. From sunrise to sunset, you can enjoy the perfect view of the coast and the charming streets of the neighborhood.

Other features include: electric underfloor heating, air conditioning and ample storage space.

There is also the option of renting a parking space in the immediate vicinity.