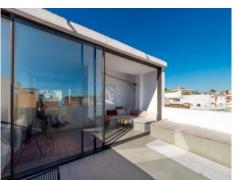

Enjoy the breathtaking 360-degree panoramic view from 2 sun terraces totaling 24 sqm, which offer you a unique view over the rooftops of El Terreno to the sea. From sunrise to sunset, you can enjoy the perfect view of the coast and the charming streets of the neighborhood.

The penthouse apartment impresses with its minimalist style and modern furnishings on a constructed area of 40 sqm. The micro-cement flooring gives the space an elegant, timeless aesthetic, while the aluminum sliding doors provide plenty of natural light and perfectly connect the living space with the outdoors. The high-quality fitted kitchen and bathroom complete the overall picture and make the studio a functional yet luxurious retreat.