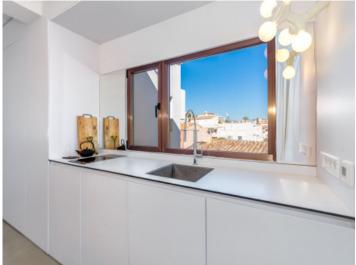

The penthouse apartment impresses with its minimalist style and modern furnishings on a constructed area of 40 sqm. The micro-cement flooring gives the space an elegant, timeless aesthetic, while the aluminum sliding doors provide plenty of natural light and perfectly connect the living space with the outdoors. The high-quality fitted kitchen and bathroom complete the overall picture and make the studio a functional yet luxurious retreat.

Other features include: electric underfloor heating, air conditioning and ample storage space.

There is also the option of renting a parking space in the immediate vicinity.