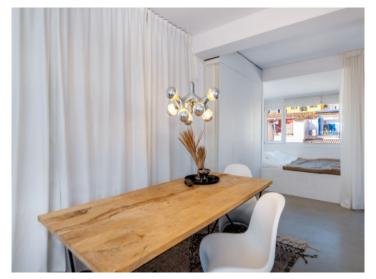

The penthouse apartment impresses with its minimalist style and modern furnishings on a constructed area of 40 sqm. The micro-cement flooring gives the space an elegant, timeless aesthetic, while the aluminum sliding doors provide plenty of natural light and perfectly connect the living space with the outdoors. The high-quality fitted kitchen and bathroom complete the overall picture and make the studio a functional yet luxurious retreat.