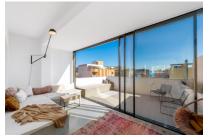

Enjoy the breathtaking 360-degree panoramic view from 2 sun terraces totaling 24 sqm, which offer you a unique view over the rooftops of El Terreno to the sea. From sunrise to sunset, you can enjoy the perfect view of the coast and the charming streets of the neighborhood.

The penthouse apartment impresses with its minimalist style and modern furnishings on a constructed area of 40 sqm. The micro-cement flooring gives the space an elegant, timeless aesthetic, while the aluminum sliding doors provide plenty of natural light and perfectly connect the living space with the outdoors. The high-quality fitted kitchen and bathroom complete the overall picture and make the studio a functional yet luxurious retreat.