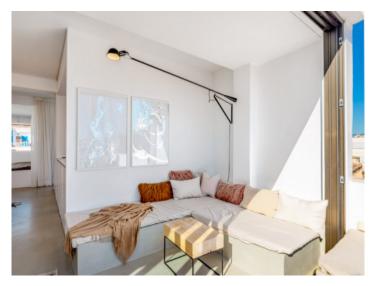

The penthouse apartment impresses with its minimalist style and modern furnishings on a constructed area of 40 sqm. The micro-cement flooring gives the space an elegant, timeless aesthetic, while the aluminum sliding doors provide plenty of natural light and perfectly connect the living space with the outdoors. The high-quality fitted kitchen and bathroom complete the overall picture and make the studio a functional yet luxurious retreat.