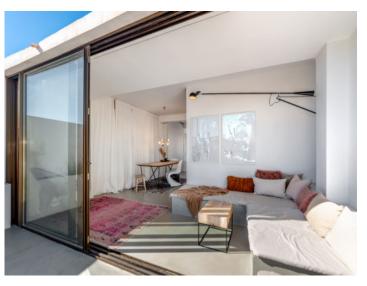

Enjoy the breathtaking 360-degree panoramic view from 2 sun terraces totaling 24 sqm, which offer you a unique view over the rooftops of El Terreno to the sea. From sunrise to sunset, you can enjoy the perfect view of the coast and the charming streets of the neighborhood.

The penthouse apartment impresses with its minimalist style and modern furnishings on a constructed area of 40 sqm. The micro-cement flooring gives the space an elegant, timeless aesthetic, while the aluminum sliding doors provide plenty of natural light and perfectly connect the living space with the outdoors. The high-quality fitted kitchen and bathroom complete the overall picture and make the studio a functional yet luxurious retreat.