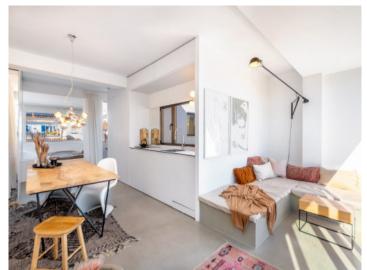

The penthouse apartment impresses with its minimalist style and modern furnishings on a constructed area of 40 sqm. The micro-cement flooring gives the space an elegant, timeless aesthetic, while the aluminum sliding doors provide plenty of natural light and perfectly connect the living space with the outdoors. The high-quality fitted kitchen and bathroom complete the overall picture and make the studio a functional yet luxurious retreat.

Other features include: electric underfloor heating, air conditioning and ample storage space.

There is also the option of renting a parking space in the immediate vicinity.