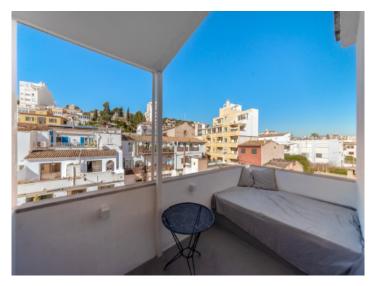

#### description:

This studio apartment, renovated in 2019, is located close to the popular Paseo Maritimo harbor and a short walk from the new Club de Mar, the meeting point for water sports and sailing enthusiasts.

Enjoy the breathtaking 360-degree panoramic view from 2 sun terraces totaling 24 sqm, which offer you a unique view over the rooftops of El Terreno to the sea. From sunrise to sunset, you can enjoy the perfect view of the coast and the charming streets of the neighborhood.

The penthouse apartment impresses with its minimalist style and modern furnishings on a constructed area of 40 sqm. The micro-cement flooring gives the space an elegant, timeless aesthetic, while the aluminum sliding doors provide plenty of natural light and perfectly connect the living space with the outdoors. The high-quality fitted kitchen and bathroom complete the overall picture and make the studio a functional yet luxurious retreat.