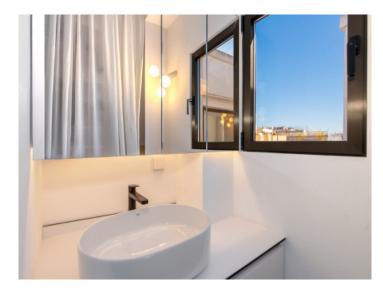

The penthouse apartment impresses with its minimalist style and modern furnishings on a constructed area of 40 sqm. The micro-cement flooring gives the space an elegant, timeless aesthetic, while the aluminum sliding doors provide plenty of natural light and perfectly connect the living space with the outdoors. The high-quality fitted kitchen and bathroom complete the overall picture and make the studio a functional yet luxurious retreat.