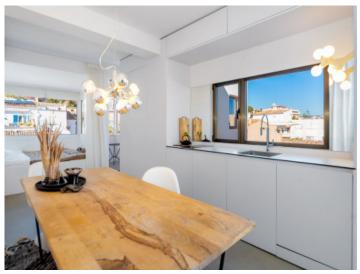

The penthouse apartment impresses with its minimalist style and modern furnishings on a constructed area of 40 sqm. The micro-cement flooring gives the space an elegant, timeless aesthetic, while the aluminum sliding doors provide plenty of natural light and perfectly connect the living space with the outdoors. The high-quality fitted kitchen and bathroom complete the overall picture and make the studio a functional yet luxurious retreat.