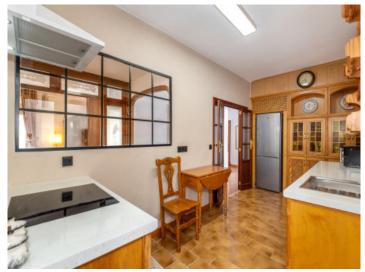

The building has 2 elevators and an elegant entrance. The 160 sqm of the apartment are distributed in a large living-dining room with access to a balcony and a terrace of 4 sqm, separate kitchen with laundry room, ironing area, 3 double bedrooms and 2 full bathrooms, one of them en-suite.

Each room has a nice balcony and lots of light, as well as fitted closets and plenty of storage space. The apartment has hot and cold air-conditioning in the living-dining room and in one of the bedrooms, it also has electric radiators.