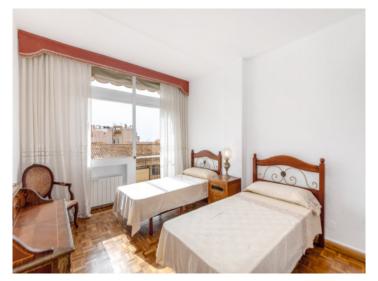

The building has 2 elevators and an elegant entrance. The 160 sqm of the apartment are distributed in a large living-dining room with access to a balcony and a terrace of 4 sqm, separate kitchen with laundry room, ironing area, 3 double bedrooms and 2 full bathrooms, one of them en-suite.

Each room has a nice balcony and lots of light, as well as fitted closets and plenty of storage space. The apartment has hot and cold air-conditioning in the living-dining room and in one of the bedrooms, it also has electric radiators.