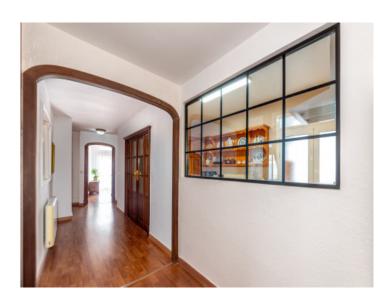

The building has 2 elevators and an elegant entrance. The 160 sqm of the apartment are distributed in a large living-dining room with access to a balcony and a terrace of 4 sqm, separate kitchen with laundry room, ironing area, 3 double bedrooms and 2 full bathrooms, one of them en-suite.

Each room has a nice balcony and lots of light, as well as fitted closets and plenty of storage space. The apartment has hot and cold air-conditioning in the living-dining room and in one of the bedrooms, it also has electric radiators.