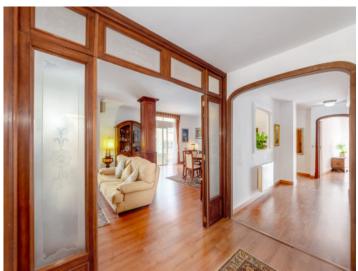

The building has 2 elevators and an elegant entrance. The 160 sqm of the apartment are distributed in a large living-dining room with access to a balcony and a terrace of 4 sqm, separate kitchen with laundry room, ironing area, 3 double bedrooms and 2 full bathrooms, one of them en-suite.

Each room has a nice balcony and lots of light, as well as fitted closets and plenty of storage space. The apartment has hot and cold air-conditioning in the living-dining room and in one of the bedrooms, it also has electric radiators.

The property, although in good condition and very well maintained, needs to be updated.

Additionally the property has a small storage room on the roof of the building and the possibility of renting a parking space in the same building for 160 euros per month.