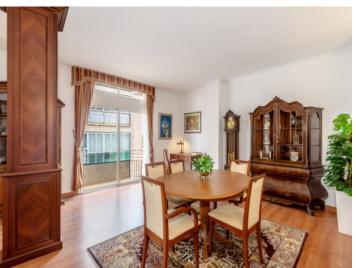

The building has 2 elevators and an elegant entrance. The 160 sqm of the apartment are distributed in a large living-dining room with access to a balcony and a terrace of 4 sqm, separate kitchen with laundry room, ironing area, 3 double bedrooms and 2 full bathrooms, one of them en-suite.

Each room has a nice balcony and lots of light, as well as fitted closets and plenty of storage space. The apartment has hot and cold air-conditioning in the living-dining room and in one of the bedrooms, it also has electric radiators.