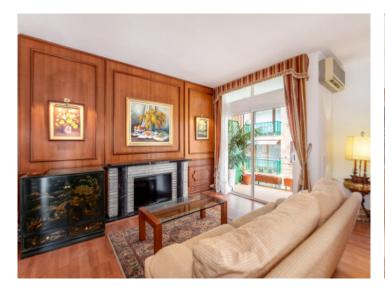

The building has 2 elevators and an elegant entrance. The 160 sqm of the apartment are distributed in a large living-dining room with access to a balcony and a terrace of 4 sqm, separate kitchen with laundry room, ironing area, 3 double bedrooms and 2 full bathrooms, one of them en-suite.

Each room has a nice balcony and lots of light, as well as fitted closets and plenty of storage space. The apartment has hot and cold air-conditioning in the living-dining room and in one of the bedrooms, it also has electric radiators.