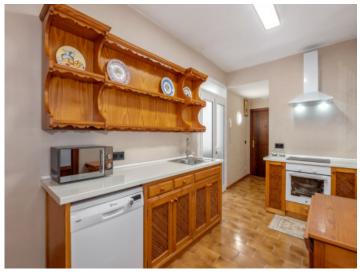

The building has 2 elevators and an elegant entrance. The 160 sqm of the apartment are distributed in a large living-dining room with access to a balcony and a terrace of 4 sqm, separate kitchen with laundry room, ironing area, 3 double bedrooms and 2 full bathrooms, one of them en-suite.