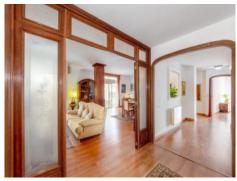

The building has 2 elevators and an elegant entrance. The 160 sqm of the apartment are distributed in a large living-dining room with access to a balcony and a terrace of 4 sqm, separate kitchen with laundry room, ironing area, 3 double bedrooms and 2 full bathrooms, one of them en-suite.

Each room has a nice balcony and lots of light, as well as fitted closets and plenty of storage space. The apartment has hot and cold air-conditioning in the living-dining room and in one of the bedrooms, it also has electric radiators.