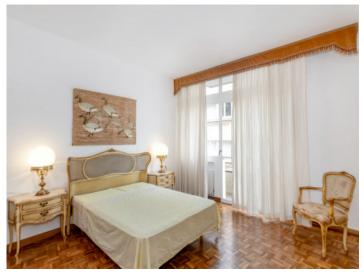

The building has 2 elevators and an elegant entrance. The 160 sqm of the apartment are distributed in a large living-dining room with access to a balcony and a terrace of 4 sqm, separate kitchen with laundry room, ironing area, 3 double bedrooms and 2 full bathrooms, one of them en-suite.

Each room has a nice balcony and lots of light, as well as fitted closets and plenty of storage space. The apartment has hot and cold air-conditioning in the living-dining room and in one of the bedrooms, it also has electric radiators.