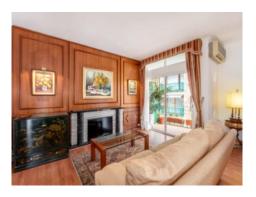

The building has 2 elevators and an elegant entrance. The 160 sqm of the apartment are distributed in a large living-dining room with access to a balcony and a terrace of 4 sqm, separate kitchen with laundry room, ironing area, 3 double bedrooms and 2 full bathrooms, one of them en-suite.

Each room has a nice balcony and lots of light, as well as fitted closets and plenty of storage space. The apartment has hot and cold air-conditioning in the living-dining room and in one of the bedrooms, it also has electric radiators.