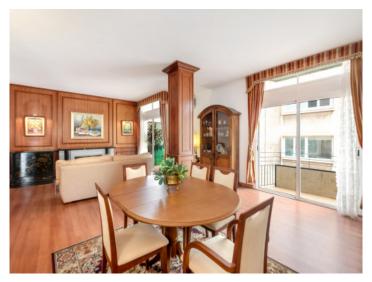

The building has 2 elevators and an elegant entrance. The 160 sqm of the apartment are distributed in a large living-dining room with access to a balcony and a terrace of 4 sqm, separate kitchen with laundry room, ironing area, 3 double bedrooms and 2 full bathrooms, one of them en-suite.

Each room has a nice balcony and lots of light, as well as fitted closets and plenty of storage space. The apartment has hot and cold air-conditioning in the living-dining room and in one of the bedrooms, it also has electric radiators.