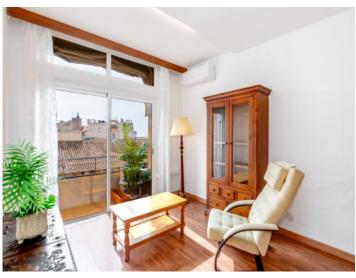

The building has 2 elevators and an elegant entrance. The 160 sqm of the apartment are distributed in a large living-dining room with access to a balcony and a terrace of 4 sqm, separate kitchen with laundry room, ironing area, 3 double bedrooms and 2 full bathrooms, one of them en-suite.

Each room has a nice balcony and lots of light, as well as fitted closets and plenty of storage space. The apartment has hot and cold air-conditioning in the living-dining room and in one of the bedrooms, it also has electric radiators.