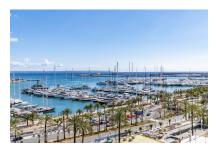

# Beautiful refurbished apartment with spectacular views of the port of Palma

séjour: 128 m² piscine: ✓

chambres: 2 energy certificate: e

salles de bain: 2

terrasse/balcon:

vue sur la mer: ✓ **prix: € 1.550.000,-**

#### description:

This wonderful flat has the best sea views on the Paseo Maritimo. It is located next to some of Palma's best restaurants and within walking distance to the city centre. The Paseo Maritimo of Palma is currently being refurbished, which will bring more exclusivity and comfort to this area.

#### localisation & environnement:

The Paseo Marítimo forms the borderline from the capital Palma towards the water and extends on about 6 kilometres from the military port of Porto Pi in the west, along the historic centre, the antique pier, the cathedral till the fisher harbour of Portixol in the east. Whilst some people take the bicycle or the roller blades, others are jogging or simply walk; all of them are enjoying meanwhile the fresh breeze on the waterfront. The promenade of Palma is one of the favoured meeting points for the people of the island and the life not only vibrates during the day. The attractive nightlife offers different kind of hip dancing clubs, fancy pubs, coffee shops and restaurants for each taste. Sunny residential apartment blocks, south orientated, with views to the marinas with its floating yachts, define the image of the Paseo Marítimo.