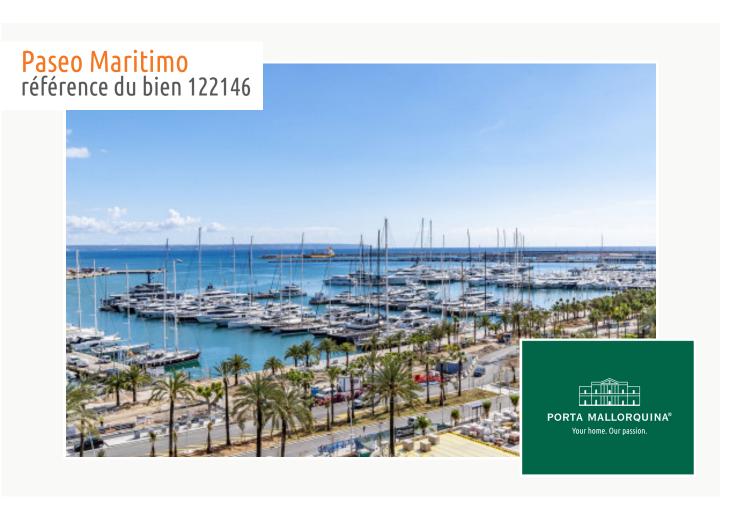

# Beautiful refurbished apartment with spectacular views of the port of Palma

séjour: 128 m² piscine: ✓

chambres: 2 energy certificate: e

salles de bain: 2

terrasse/balcon:

vue sur la mer: ✓ **prix: € 1.550.000,-**

#### description:

This wonderful flat has the best sea views on the Paseo Maritimo. It is located next to some of Palma's best restaurants and within walking distance to the city centre. The Paseo Maritimo of Palma is currently being refurbished, which will bring more exclusivity and comfort to this area.

#### localisation & environnement:

The Paseo Marítimo forms the borderline from the capital Palma towards the water and extends on about 6 kilometres from the military port of Porto Pi in the west, along the historic centre, the antique pier, the cathedral till the fisher harbour of Portixol in the east. Whilst some people take the bicycle or the roller blades, others are jogging or simply walk; all of them are enjoying meanwhile the fresh breeze on the waterfront. The promenade of Palma is one of the favoured meeting points for the people of the island and the life not only vibrates during the day. The attractive nightlife offers different kind of hip dancing clubs, fancy pubs, coffee shops and restaurants for each taste. Sunny residential apartment blocks, south orientated, with views to the marinas with its floating yachts, define the image of the Paseo Marítimo.