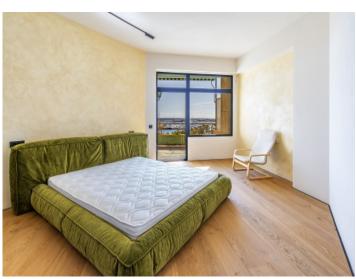

The new Club de Mar is also being refurbished by the best architects of the island.

The property has 128,43 sqm of which 25,79 sqm correspond to two terraces. It also has 2 spacious bedrooms with 2 large bathrooms, one of them en-suite bathroom, all of them with sea views. From the kitchen, open to the living room, you can also enjoy these magnificent views.

The flat, which is being refurbished with very good qualities and excellent taste, has air conditioning hot-cold in all rooms.

The building has the high qualities and luxuries of the 60's and, has also a nice communal garden with a pond, vegetation, as well as a wonderful swimming pool with garden furnitures to enjoy almost all year round.