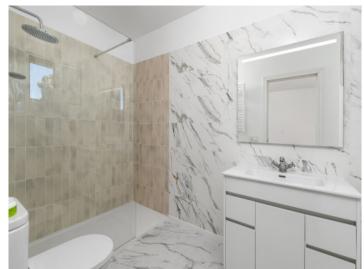

You enter the apartment and immediately feel at home. The floor plan of the apartment is very well designed in the shape of the letter L. The bedrooms and bathrooms are located on the left-hand side of the apartment, the master bedroom has an en-suite bathroom. The open kitchen with the living and dining area is on the right-hand side.