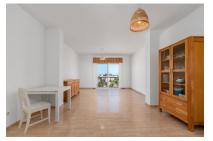

You enter the apartment and immediately feel at home. The floor plan of the apartment is very well designed in the shape of the letter L. The bedrooms and bathrooms are located on the left-hand side of the apartment, the master bedroom has an en-suite bathroom. The open kitchen with the living and dining area is on the right-hand side.

Adjacent to the living area is a small balcony with a south-east orientation. The apartment is in immaculate condition and can be taken over relatively soon.

We will be happy to answer any further questions you may have. We look forward to hearing from you and will be happy to organize a viewing appointment for you.