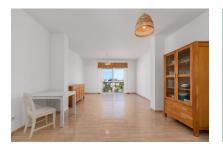

You enter the apartment and immediately feel at home. The floor plan of the apartment is very well designed in the shape of the letter L. The bedrooms and bathrooms are located on the left-hand side of the apartment, the master bedroom has an en-suite bathroom. The open kitchen with the living and dining area is on the right-hand side.

Adjacent to the living area is a small balcony with a south-east orientation. The apartment is in immaculate condition and can be taken over relatively soon.

We will be happy to answer any further questions you may have. We look forward to hearing from you and will be happy to organize a viewing appointment for you.