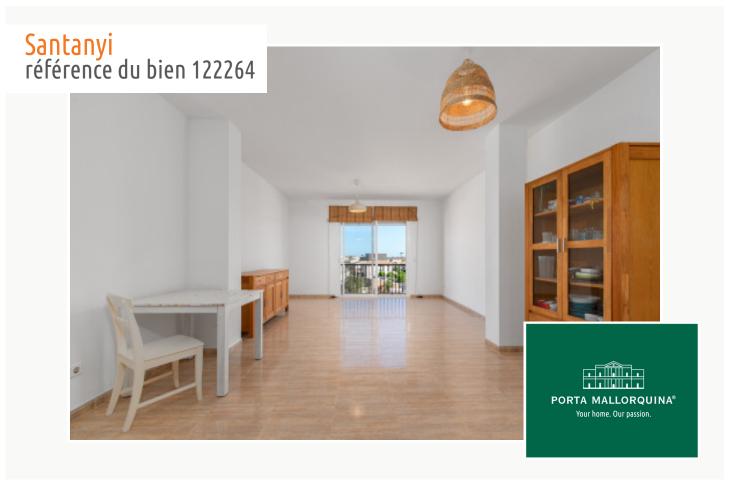

### description:

Right in the heart of Santanyi, just a few steps away from the market square, this apartment is located on the upper floor of an apartment building. The apartment can be reached via a staircase or by elevator.

You enter the apartment and immediately feel at home. The floor plan of the apartment is very well designed in the shape of the letter L. The bedrooms and bathrooms are located on the left-hand side of the apartment, the master bedroom has an en-suite bathroom. The open kitchen with the living and dining area is on the right-hand side.

Adjacent to the living area is a small balcony with a south-east orientation. The apartment is in immaculate condition and can be taken over relatively soon.

We will be happy to answer any further questions you may have. We look forward to hearing from you and will be happy to organize a viewing appointment for you.