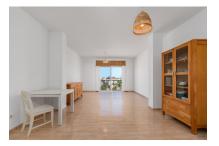

You enter the apartment and immediately feel at home. The floor plan of the apartment is very well designed in the shape of the letter L. The bedrooms and bathrooms are located on the left-hand side of the apartment, the master bedroom has an en-suite bathroom. The open kitchen with the living and dining area is on the right-hand side.

Adjacent to the living area is a small balcony with a south-east orientation. The apartment is in immaculate condition and can be taken over relatively soon.

We will be happy to answer any further questions you may have. We look forward to hearing from you and will be happy to organize a viewing appointment for you.