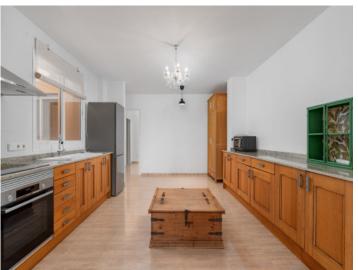

You enter the apartment and immediately feel at home. The floor plan of the apartment is very well designed in the shape of the letter L. The bedrooms and bathrooms are located on the left-hand side of the apartment, the master bedroom has an en-suite bathroom. The open kitchen with the living and dining area is on the right-hand side.