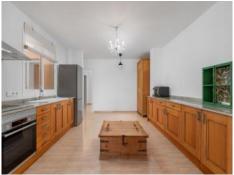

You enter the apartment and immediately feel at home. The floor plan of the apartment is very well designed in the shape of the letter L. The bedrooms and bathrooms are located on the left-hand side of the apartment, the master bedroom has an en-suite bathroom. The open kitchen with the living and dining area is on the right-hand side.