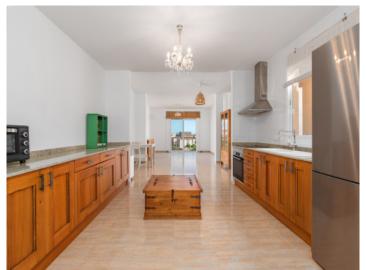

You enter the apartment and immediately feel at home. The floor plan of the apartment is very well designed in the shape of the letter L. The bedrooms and bathrooms are located on the left-hand side of the apartment, the master bedroom has an en-suite bathroom. The open kitchen with the living and dining area is on the right-hand side.