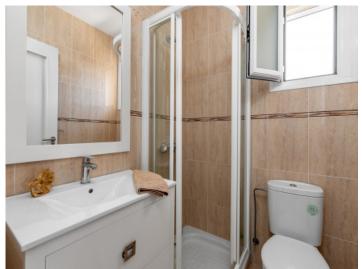

You enter the apartment and immediately feel at home. The floor plan of the apartment is very well designed in the shape of the letter L. The bedrooms and bathrooms are located on the left-hand side of the apartment, the master bedroom has an en-suite bathroom. The open kitchen with the living and dining area is on the right-hand side.