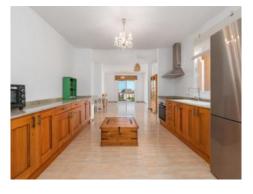

You enter the apartment and immediately feel at home. The floor plan of the apartment is very well designed in the shape of the letter L. The bedrooms and bathrooms are located on the left-hand side of the apartment, the master bedroom has an en-suite bathroom. The open kitchen with the living and dining area is on the right-hand side.