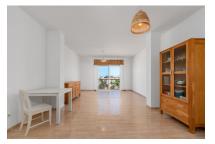

You enter the apartment and immediately feel at home. The floor plan of the apartment is very well designed in the shape of the letter L. The bedrooms and bathrooms are located on the left-hand side of the apartment, the master bedroom has an en-suite bathroom. The open kitchen with the living and dining area is on the right-hand side.

Adjacent to the living area is a small balcony with a south-east orientation. The apartment is in immaculate condition and can be taken over relatively soon.

We will be happy to answer any further questions you may have. We look forward to hearing from you and will be happy to organize a viewing appointment for you.