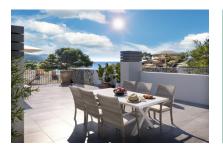

The penthouse offers approx. 95.52 sqm of constructed living space on one level, with three bedrooms and three bathrooms, two of which are en suite. The bright open-plan living-dining area with island kitchen opens onto a 21.72 sqm terrace. A true highlight is the 94.74 sqm roof terrace, offering breathtaking sea views over the bay of Sant Elm.

Features include: Silestone countertop & Siemens appliances, underfloor heating in the bathrooms, solid wood doors, anthracite-colored aluminum windows with double glazing, floor-level terrace doors, electric shutters in the bedrooms, tiled floors inside and out, air-to-air heat pump with integrated air vents, LED lighting package