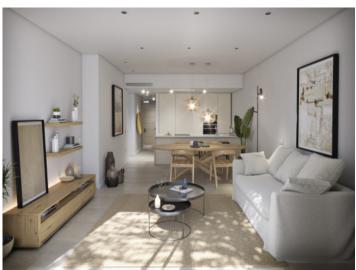

The penthouse offers approx. 95.52 sqm of constructed living space on one level, with three bedrooms and three bathrooms, two of which are en suite. The bright open-plan living-dining area with island kitchen opens onto a 21.72 sqm terrace. A true highlight is the 94.74 sqm roof terrace, offering breathtaking sea views over the bay of Sant Elm.

Features include: Silestone countertop & Siemens appliances, underfloor heating in the bathrooms, solid wood doors, anthracite-colored aluminum windows with double glazing, floor-level terrace doors, electric shutters in the bedrooms, tiled floors inside and out, air-to-air heat pump with integrated air vents, LED lighting package