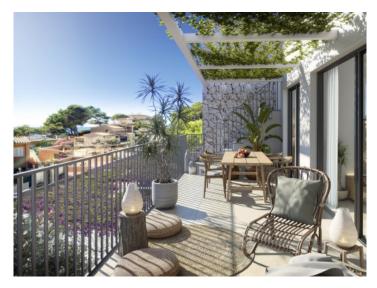

The penthouse offers approx. 95.52 sqm of constructed living space on one level, with three bedrooms and three bathrooms, two of which are en suite. The bright open-plan living-dining area with island kitchen opens onto a 21.72 sqm terrace. A true highlight is the 94.74 sqm roof terrace, offering breathtaking sea views over the bay of Sant Elm.