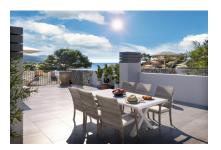

The penthouse offers approx. 95.52 sqm of constructed living space on one level, with three bedrooms and three bathrooms, two of which are en suite. The bright open-plan living-dining area with island kitchen opens onto a 21.72 sqm terrace. A true highlight is the 94.74 sqm roof terrace, offering breathtaking sea views over the bay of Sant Elm.

Features include: Silestone countertop & Siemens appliances, underfloor heating in the bathrooms, solid wood doors, anthracite-colored aluminum windows with double glazing, floor-level terrace doors, electric shutters in the bedrooms, tiled floors inside and out, air-to-air heat pump with integrated air vents, LED lighting package