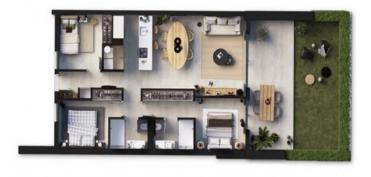

The penthouse offers approx. 95.52 sqm of constructed living space on one level, with three bedrooms and three bathrooms, two of which are en suite. The bright open-plan living-dining area with island kitchen opens onto a 21.72 sqm terrace. A true highlight is the 94.74 sqm roof terrace, offering breathtaking sea views over the bay of Sant Elm.