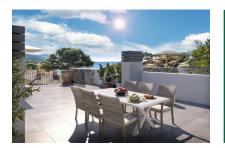

The penthouse offers approx. 95.52 sqm of constructed living space on one level, with three bedrooms and three bathrooms, two of which are en suite. The bright open-plan living-dining area with island kitchen opens onto a 21.72 sqm terrace. A true highlight is the 94.74 sqm roof terrace, offering breathtaking sea views over the bay of Sant Elm.