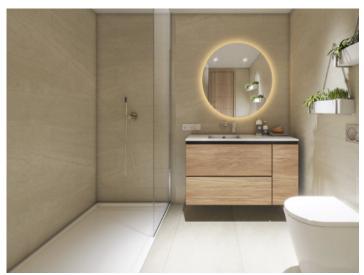

The penthouse offers approx. 95.52 sqm of constructed living space on one level, with three bedrooms and three bathrooms, two of which are en suite. The bright open-plan living-dining area with island kitchen opens onto a 21.72 sqm terrace. A true highlight is the 94.74 sqm roof terrace, offering breathtaking sea views over the bay of Sant Elm.

Features include: Silestone countertop & Siemens appliances, underfloor heating in the bathrooms, solid wood doors, anthracite-colored aluminum windows with double glazing, floor-level terrace doors, electric shutters in the bedrooms, tiled floors inside and out, air-to-air heat pump with integrated air vents, LED lighting package