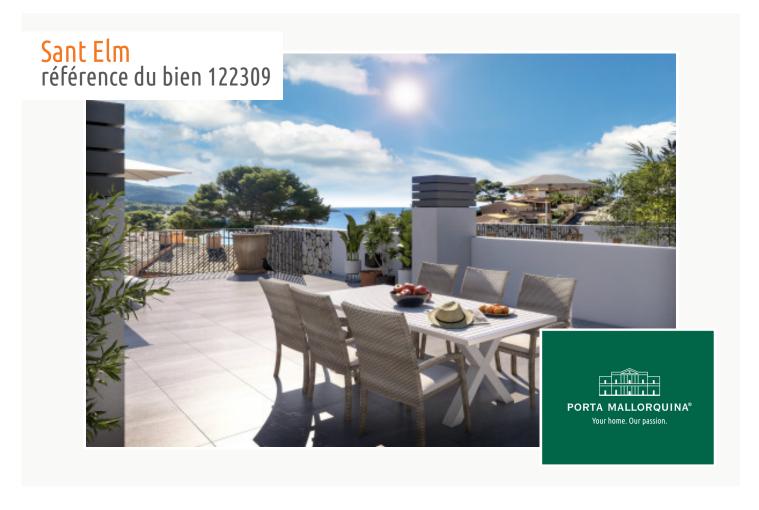

The penthouse offers approx. 95.52 sqm of constructed living space on one level, with three bedrooms and three bathrooms, two of which are en suite. The bright open-plan living-dining area with island kitchen opens onto a 21.72 sqm terrace. A true highlight is the 94.74 sqm roof terrace, offering breathtaking sea views over the bay of Sant Elm.

Features include: Silestone countertop & Siemens appliances, underfloor heating in the bathrooms, solid wood doors, anthracite-colored aluminum windows with double glazing, floor-level terrace doors, electric shutters in the bedrooms, tiled floors inside and out, air-to-air heat pump with integrated air vents, LED lighting package