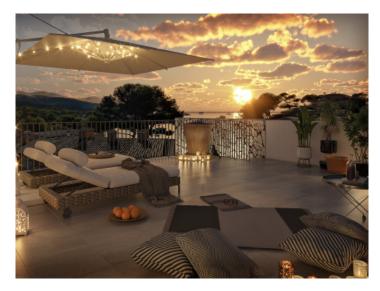

The penthouse offers approx. 95.52 sqm of constructed living space on one level, with three bedrooms and three bathrooms, two of which are en suite. The bright open-plan living-dining area with island kitchen opens onto a 21.72 sqm terrace. A true highlight is the 94.74 sqm roof terrace, offering breathtaking sea views over the bay of Sant Elm.