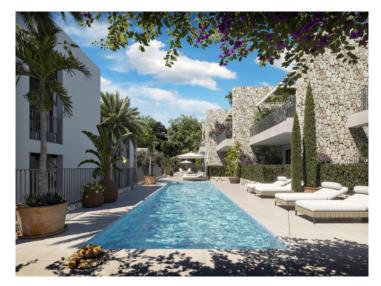

This high-quality new development includes 8 penthouses, 8 garden apartments, and 4 duplex apartments with garden and roof terrace. It offers generous outdoor areas, a stylish communal pool, private carports, and is being built by a renowned developer with great attention to detail. The architecture focuses on natural tones, lightness, and durability – all in the spirit of Mediterranean elegance.

The penthouse offers approx. 95.52 sqm of constructed living space on one level, with three bedrooms and three bathrooms, two of which are en suite. The bright open-plan living-dining area with island kitchen opens onto a 21.72 sqm terrace. A true highlight is the 94.74 sqm roof terrace, offering breathtaking sea views over the bay of Sant Elm.