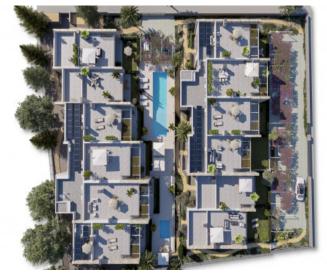

This high-quality new development includes 8 penthouses, 8 garden apartments, and 4 duplex apartments with garden and roof terrace. It offers generous outdoor areas, a stylish communal pool, private carports, and is being built by a renowned developer with great attention to detail. The architecture focuses on natural tones, lightness, and durability – all in the spirit of Mediterranean elegance.