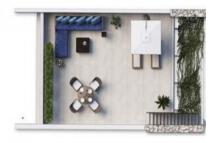

The penthouse offers approx. 95.52 sqm of constructed living space on one level, with three bedrooms and three bathrooms, two of which are en suite. The bright open-plan living-dining area with island kitchen opens onto a 21.72 sqm terrace. A true highlight is the 94.74 sqm roof terrace, offering breathtaking sea views over the bay of Sant Elm.

Features include: Silestone countertop & Siemens appliances, underfloor heating in the bathrooms, solid wood doors, anthracite-colored aluminum windows with double glazing, floor-level terrace doors, electric shutters in the bedrooms, tiled floors inside and out, air-to-air heat pump with integrated air vents, LED lighting package