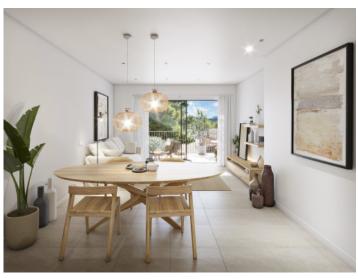

The penthouse offers approx. 95.52 sqm of constructed living space on one level, with three bedrooms and three bathrooms, two of which are en suite. The bright open-plan living-dining area with island kitchen opens onto a 21.72 sqm terrace. A true highlight is the 94.74 sqm roof terrace, offering breathtaking sea views over the bay of Sant Elm.

Features include: Silestone countertop & Siemens appliances, underfloor heating in the bathrooms, solid wood doors, anthracite-colored aluminum windows with double glazing, floor-level terrace doors, electric shutters in the bedrooms, tiled floors inside and out, air-to-air heat pump with integrated air vents, LED lighting package