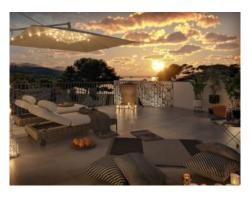

The penthouse offers approx. 95.52 sqm of constructed living space on one level, with three bedrooms and three bathrooms, two of which are en suite. The bright open-plan living-dining area with island kitchen opens onto a 21.72 sqm terrace. A true highlight is the 94.74 sqm roof terrace, offering breathtaking sea views over the bay of Sant Elm.