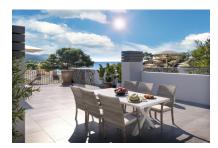

The penthouse offers approx. 95.52 sqm of constructed living space on one level, with three bedrooms and three bathrooms, two of which are en suite. The bright open-plan living-dining area with island kitchen opens onto a 21.72 sqm terrace. A true highlight is the 94.74 sqm roof terrace, offering breathtaking sea views over the bay of Sant Elm.

Features include: Silestone countertop & Siemens appliances, underfloor heating in the bathrooms, solid wood doors, anthracite-colored aluminum windows with double glazing, floor-level terrace doors, electric shutters in the bedrooms, tiled floors inside and out, air-to-air heat pump with integrated air vents, LED lighting package