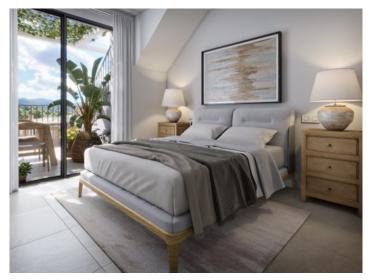

The penthouse offers approx. 95.52 sqm of constructed living space on one level, with three bedrooms and three bathrooms, two of which are en suite. The bright open-plan living-dining area with island kitchen opens onto a 21.72 sqm terrace. A true highlight is the 94.74 sqm roof terrace, offering breathtaking sea views over the bay of Sant Elm.

Features include: Silestone countertop & Siemens appliances, underfloor heating in the bathrooms, solid wood doors, anthracite-colored aluminum windows with double glazing, floor-level terrace doors, electric shutters in the bedrooms, tiled floors inside and out, air-to-air heat pump with integrated air vents, LED lighting package