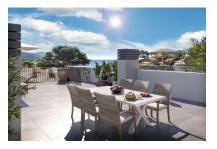

The penthouse offers approx. 95.52 sqm of constructed living space on one level, with three bedrooms and three bathrooms, two of which are en suite. The bright open-plan living-dining area with island kitchen opens onto a 21.72 sqm terrace. A true highlight is the 94.74 sqm roof terrace, offering breathtaking sea views over the bay of Sant Elm.

#### localisation & environnement:

Sant Elm is surely one of the most flourishing areas on the island, and in the simple former fishing village an exceptionally pleasant flair has been created. It has a population of only 500 and so is very suitable to be visited for a tranquil bathing and hiking holiday. Views over the bay are dominated by the 4 km long island of Dragonera, which rises out of the water like a sleeping dragon. Famous for its fresh delicacies and incredible sunsets, Sant Elm also offers the possibility to live privately but without having to forego convenient access to well-known places. Only 10 minutes drive away, for example, is the popular harbour of Port d'Andratx, and the island-capital Palma can be reached within 30 minutes.