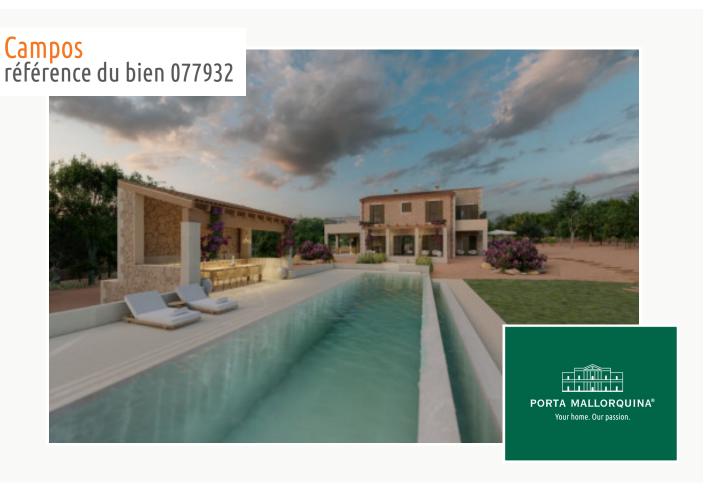

#### description:

This wonderful, newly-built finca stands on a plot of approx. 16,886 sqm between Campos and Santanyi, and offers a mature tree population, ample privacy, and impressive views as far as the Tramuntana mountains. During its construction only the highest-quality materials were used, with the aim of providing maximum comfort. Due to the convenient location various shopping facilities and sandy bays are within easy reach.

A beautiful driveway lined with almond trees leads directly to the property, which immediately impresses with its traditional natural-stone facade.

On the ground floor the impressive entrance hall greets with its 6 metre-high ceiling. Modern fittings combined with Mallorcan architecture and typical island elements to create a warm and timeless character. The pleasant living/dining area with adjoining fireplace room and adjacent, fully-equipped kitchen is flooded with natural light, with wooden ceiling beams and natural stone-clad walls bestow a special ambience upon the rooms. Large sliding glass doors in the living area create an almost seamless transition to the terrace, and there is a separate guest area with a bedroom with en-suite bathroom offering ample privacy.

On the upper floor there are 2 further bedrooms, each with an en suite bathroom, and the spacious master suite. All bedrooms have direct access to a terrace offering beautiful views.

The external area of the finca impresses with its beautiful old trees, and houses the approx. 70 sqm infinity pool with sun terrace and adjoining covered barbecue area.

Further high-quality features include air conditioning, underfloor heating, a heat pump and a 10kw photovoltaic system.

Truly a beautiful oasis of tranquillity offering great exclusivity and maximum comfort!