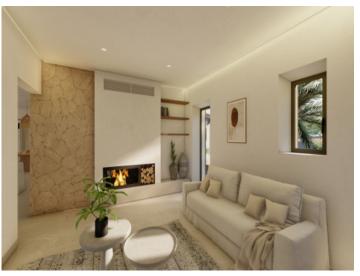

A beautiful driveway lined with almond trees leads directly to the property, which immediately impresses with its traditional natural-stone facade.

On the ground floor the impressive entrance hall greets with its 6 metre-high ceiling. Modern fittings combined with Mallorcan architecture and typical island elements to create a warm and timeless character. The pleasant living/dining area with adjoining fireplace room and adjacent, fully-equipped kitchen is flooded with natural light, with wooden ceiling beams and natural stone-clad walls bestow a special ambience upon the rooms. Large sliding glass doors in the living area create an almost seamless transition to the terrace, and there is a separate guest area with a bedroom with en-suite bathroom offering ample privacy.