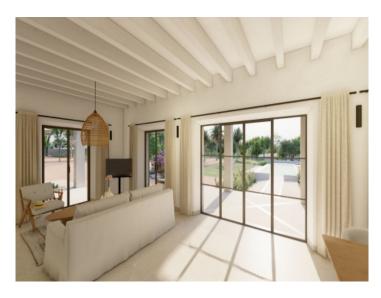

A beautiful driveway lined with almond trees leads directly to the property, which immediately impresses with its traditional natural-stone facade.

On the ground floor the impressive entrance hall greets with its 6 metre-high ceiling. Modern fittings combined with Mallorcan architecture and typical island elements to create a warm and timeless character. The pleasant living/dining area with adjoining fireplace room and adjacent, fully-equipped kitchen is flooded with natural light, with wooden ceiling beams and natural stone-clad walls bestow a special ambience upon the rooms. Large sliding glass doors in the living area create an almost seamless transition to the terrace, and there is a separate guest area with a bedroom with en-suite bathroom offering ample privacy.