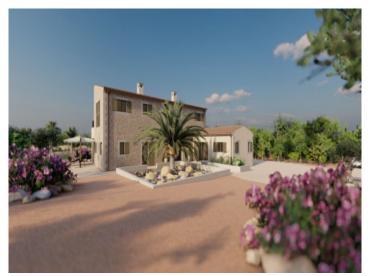

#### description:

This wonderful, newly-built finca stands on a plot of approx. 16,886 sqm between Campos and Santanyi, and offers a mature tree population, ample privacy, and impressive views as far as the Tramuntana mountains. During its construction only the highest-quality materials were used, with the aim of providing maximum comfort. Due to the convenient location various shopping facilities and sandy bays are within easy reach.

A beautiful driveway lined with almond trees leads directly to the property, which immediately impresses with its traditional natural-stone facade.

On the ground floor the impressive entrance hall greets with its 6 metre-high ceiling. Modern fittings combined with Mallorcan architecture and typical island elements to create a warm and timeless character. The pleasant living/dining area with adjoining fireplace room and adjacent, fully-equipped kitchen is flooded with natural light, with wooden ceiling beams and natural stone-clad walls bestow a special ambience upon the rooms. Large sliding glass doors in the living area create an almost seamless transition to the terrace, and there is a separate guest area with a bedroom with en-suite bathroom offering ample privacy.