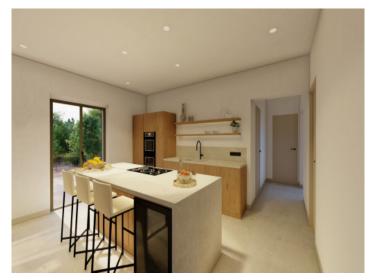

A beautiful driveway lined with almond trees leads directly to the property, which immediately impresses with its traditional natural-stone facade.

On the ground floor the impressive entrance hall greets with its 6 metre-high ceiling. Modern fittings combined with Mallorcan architecture and typical island elements to create a warm and timeless character. The pleasant living/dining area with adjoining fireplace room and adjacent, fully-equipped kitchen is flooded with natural light, with wooden ceiling beams and natural stone-clad walls bestow a special ambience upon the rooms. Large sliding glass doors in the living area create an almost seamless transition to the terrace, and there is a separate guest area with a bedroom with en-suite bathroom offering ample privacy.