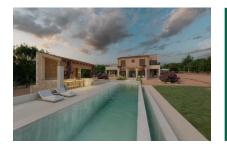

#### description:

This wonderful, newly-built finca stands on a plot of approx. 16,886 sqm between Campos and Santanyi, and offers a mature tree population, ample privacy, and impressive views as far as the Tramuntana mountains. During its construction only the highest-quality materials were used, with the aim of providing maximum comfort. Due to the convenient location various shopping facilities and sandy bays are within easy reach.

A beautiful driveway lined with almond trees leads directly to the property, which immediately impresses with its traditional natural-stone facade.

On the ground floor the impressive entrance hall greets with its 6 metre-high ceiling. Modern fittings combined with Mallorcan architecture and typical island elements to create a warm and timeless character. The pleasant living/dining area with adjoining fireplace room and adjacent, fully-equipped kitchen is flooded with natural light, with wooden ceiling beams and natural stone-clad walls bestow a special ambience upon the rooms. Large sliding glass doors in the living area create an almost seamless transition to the terrace, and there is a separate guest area with a bedroom with en-suite bathroom offering ample privacy.

On the upper floor there are 2 further bedrooms, each with an en suite bathroom, and the spacious master suite. All bedrooms have direct access to a terrace offering beautiful views.

The external area of the finca impresses with its beautiful old trees, and houses the approx. 70 sqm infinity pool with sun terrace and adjoining covered barbecue area.

Further high-quality features include air conditioning, underfloor heating, a heat pump and a 10kw photovoltaic system.

Truly a beautiful oasis of tranquillity offering great exclusivity and maximum comfort!