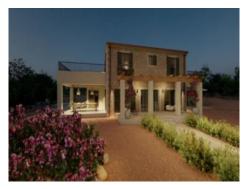

A beautiful driveway lined with almond trees leads directly to the property, which immediately impresses with its traditional natural-stone facade.

On the ground floor the impressive entrance hall greets with its 6 metre-high ceiling. Modern fittings combined with Mallorcan architecture and typical island elements to create a warm and timeless character. The pleasant living/dining area with adjoining fireplace room and adjacent, fully-equipped kitchen is flooded with natural light, with wooden ceiling beams and natural stone-clad walls bestow a special ambience upon the rooms. Large sliding glass doors in the living area create an almost seamless transition to the terrace, and there is a separate guest area with a bedroom with en-suite bathroom offering ample privacy.