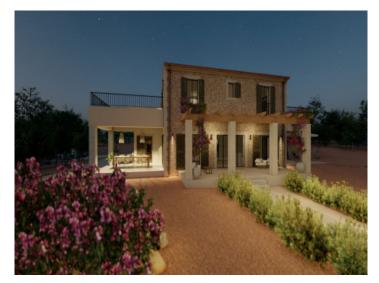

A beautiful driveway lined with almond trees leads directly to the property, which immediately impresses with its traditional natural-stone facade.

On the ground floor the impressive entrance hall greets with its 6 metre-high ceiling. Modern fittings combined with Mallorcan architecture and typical island elements to create a warm and timeless character. The pleasant living/dining area with adjoining fireplace room and adjacent, fully-equipped kitchen is flooded with natural light, with wooden ceiling beams and natural stone-clad walls bestow a special ambience upon the rooms. Large sliding glass doors in the living area create an almost seamless transition to the terrace, and there is a separate guest area with a bedroom with en-suite bathroom offering ample privacy.

On the upper floor there are 2 further bedrooms, each with an en suite bathroom, and the spacious master suite. All bedrooms have direct access to a terrace offering beautiful views.

The external area of the finca impresses with its beautiful old trees, and houses the approx. 70 sqm infinity pool with sun terrace and adjoining covered barbecue area.