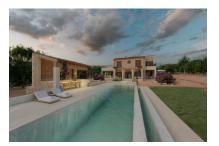

#### description:

This wonderful, newly-built finca stands on a plot of approx. 16,886 sqm between Campos and Santanyi, and offers a mature tree population, ample privacy, and impressive views as far as the Tramuntana mountains. During its construction only the highest-quality materials were used, with the aim of providing maximum comfort. Due to the convenient location various shopping facilities and sandy bays are within easy reach.

A beautiful driveway lined with almond trees leads directly to the property, which immediately impresses with its traditional natural-stone facade.

On the ground floor the impressive entrance hall greets with its 6 metre-high ceiling. Modern fittings combined with Mallorcan architecture and typical island elements to create a warm and timeless character. The pleasant living/dining area with adjoining fireplace room and adjacent, fully-equipped kitchen is flooded with natural light, with wooden ceiling beams and natural stone-clad walls bestow a special ambience upon the rooms. Large sliding glass doors in the living area create an almost seamless transition to the terrace, and there is a separate guest area with a bedroom with en-suite bathroom offering ample privacy.

On the upper floor there are 2 further bedrooms, each with an en suite bathroom, and the spacious master suite. All bedrooms have direct access to a terrace offering beautiful views.

The external area of the finca impresses with its beautiful old trees, and houses the approx. 70 sqm infinity pool with sun terrace and adjoining covered barbecue area.

Further high-quality features include air conditioning, underfloor heating, a heat pump and a 10kw photovoltaic system.

Truly a beautiful oasis of tranquillity offering great exclusivity and maximum comfort!