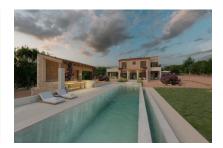

#### description:

This wonderful, newly-built finca stands on a plot of approx. 16,886 sqm between Campos and Santanyi, and offers a mature tree population, ample privacy, and impressive views as far as the Tramuntana mountains. During its construction only the highest-quality materials were used, with the aim of providing maximum comfort. Due to the convenient location various shopping facilities and sandy bays are within easy reach.

A beautiful driveway lined with almond trees leads directly to the property, which immediately impresses with its traditional natural-stone facade.

On the ground floor the impressive entrance hall greets with its 6 metre-high ceiling. Modern fittings combined with Mallorcan architecture and typical island elements to create a warm and timeless character. The pleasant living/dining area with adjoining fireplace room and adjacent, fully-equipped kitchen is flooded with natural light, with wooden ceiling beams and natural stone-clad walls bestow a special ambience upon the rooms. Large sliding glass doors in the living area create an almost seamless transition to the terrace, and there is a separate guest area with a bedroom with en-suite bathroom offering ample privacy.

On the upper floor there are 2 further bedrooms, each with an en suite bathroom, and the spacious master suite. All bedrooms have direct access to a terrace offering beautiful views.

The external area of the finca impresses with its beautiful old trees, and houses the approx. 70 sqm infinity pool with sun terrace and adjoining covered barbecue area.