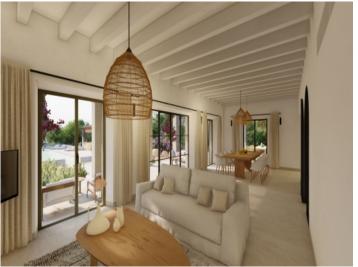

A beautiful driveway lined with almond trees leads directly to the property, which immediately impresses with its traditional natural-stone facade.

On the ground floor the impressive entrance hall greets with its 6 metre-high ceiling. Modern fittings combined with Mallorcan architecture and typical island elements to create a warm and timeless character. The pleasant living/dining area with adjoining fireplace room and adjacent, fully-equipped kitchen is flooded with natural light, with wooden ceiling beams and natural stone-clad walls bestow a special ambience upon the rooms. Large sliding glass doors in the living area create an almost seamless transition to the terrace, and there is a separate guest area with a bedroom with en-suite bathroom offering ample privacy.