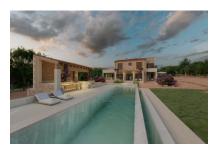

#### description:

This wonderful, newly-built finca stands on a plot of approx. 16,886 sqm between Campos and Santanyi, and offers a mature tree population, ample privacy, and impressive views as far as the Tramuntana mountains. During its construction only the highest-quality materials were used, with the aim of providing maximum comfort. Due to the convenient location various shopping facilities and sandy bays are within easy reach.

A beautiful driveway lined with almond trees leads directly to the property, which immediately impresses with its traditional natural-stone facade.

On the ground floor the impressive entrance hall greets with its 6 metre-high ceiling. Modern fittings combined with Mallorcan architecture and typical island elements to create a warm and timeless character. The pleasant living/dining area with adjoining fireplace room and adjacent, fully-equipped kitchen is flooded with natural light, with wooden ceiling beams and natural stone-clad walls bestow a special ambience upon the rooms. Large sliding glass doors in the living area create an almost seamless transition to the terrace, and there is a separate guest area with a bedroom with en-suite bathroom offering ample privacy.

On the upper floor there are 2 further bedrooms, each with an en suite bathroom, and the spacious master suite. All bedrooms have direct access to a terrace offering beautiful views.

The external area of the finca impresses with its beautiful old trees, and houses the approx. 70 sqm infinity pool with sun terrace and adjoining covered barbecue area.

Further high-quality features include air conditioning, underfloor heating, a heat pump and a 10kw photovoltaic system.

Truly a beautiful oasis of tranquillity offering great exclusivity and maximum comfort!