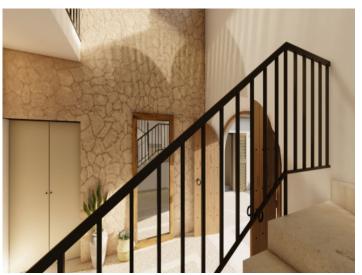

A beautiful driveway lined with almond trees leads directly to the property, which immediately impresses with its traditional natural-stone facade.

On the ground floor the impressive entrance hall greets with its 6 metre-high ceiling. Modern fittings combined with Mallorcan architecture and typical island elements to create a warm and timeless character. The pleasant living/dining area with adjoining fireplace room and adjacent, fully-equipped kitchen is flooded with natural light, with wooden ceiling beams and natural stone-clad walls bestow a special ambience upon the rooms. Large sliding glass doors in the living area create an almost seamless transition to the terrace, and there is a separate guest area with a bedroom with en-suite bathroom offering ample privacy.