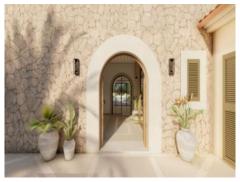

A beautiful driveway lined with almond trees leads directly to the property, which immediately impresses with its traditional natural-stone facade.

On the ground floor the impressive entrance hall greets with its 6 metre-high ceiling. Modern fittings combined with Mallorcan architecture and typical island elements to create a warm and timeless character. The pleasant living/dining area with adjoining fireplace room and adjacent, fully-equipped kitchen is flooded with natural light, with wooden ceiling beams and natural stone-clad walls bestow a special ambience upon the rooms. Large sliding glass doors in the living area create an almost seamless transition to the terrace, and there is a separate guest area with a bedroom with en-suite bathroom offering ample privacy.