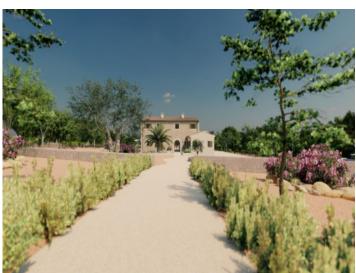

A beautiful driveway lined with almond trees leads directly to the property, which immediately impresses with its traditional natural-stone facade.

On the ground floor the impressive entrance hall greets with its 6 metre-high ceiling. Modern fittings combined with Mallorcan architecture and typical island elements to create a warm and timeless character. The pleasant living/dining area with adjoining fireplace room and adjacent, fully-equipped kitchen is flooded with natural light, with wooden ceiling beams and natural stone-clad walls bestow a special ambience upon the rooms. Large sliding glass doors in the living area create an almost seamless transition to the terrace, and there is a separate guest area with a bedroom with en-suite bathroom offering ample privacy.