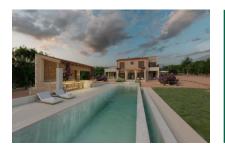

On the upper floor there are 2 further bedrooms, each with an en suite bathroom, and the spacious master suite. All bedrooms have direct access to a terrace offering beautiful views.

The external area of the finca impresses with its beautiful old trees, and houses the approx. 70 sqm infinity pool with sun terrace and adjoining covered barbecue area.