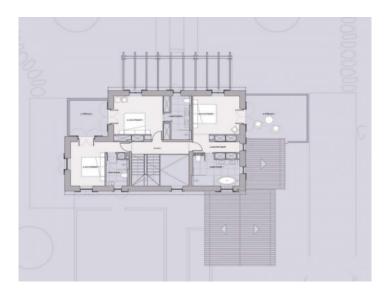

On the upper floor there are 2 further bedrooms, each with an en suite bathroom, and the spacious master suite. All bedrooms have direct access to a terrace offering beautiful views.

The external area of the finca impresses with its beautiful old trees, and houses the approx. 70 sqm infinity pool with sun terrace and adjoining covered barbecue area.