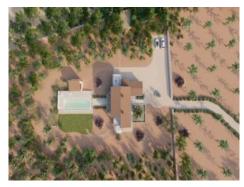

# Exclusive newly-built finca with pool and wonderful views between Campos and Santanyi

séjour: 534 m² piscine: ✓

terrain: 16.886 m<sup>2</sup> energy certificate: en proceso

chambres: 4 salles de bain: 4

#### description:

This wonderful, newly-built finca stands on a plot of approx. 16,886 sqm between Campos and Santanyi, and offers a mature tree population, ample privacy, and impressive views as far as the Tramuntana mountains. During its construction only the highest-quality materials were used, with the aim of providing maximum comfort. Due to the convenient location various shopping facilities and sandy bays are within easy reach.

On the upper floor there are 2 further bedrooms, each with an en suite bathroom, and the spacious master suite. All bedrooms have direct access to a terrace offering beautiful views.

The external area of the finca impresses with its beautiful old trees, and houses the approx. 70 sqm infinity pool with sun terrace and adjoining covered barbecue area.