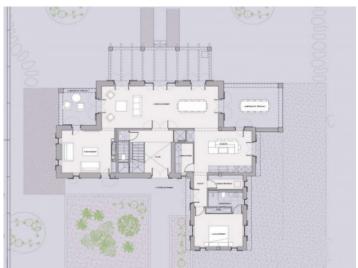

A beautiful driveway lined with almond trees leads directly to the property, which immediately impresses with its traditional natural-stone facade.

On the ground floor the impressive entrance hall greets with its 6 metre-high ceiling. Modern fittings combined with Mallorcan architecture and typical island elements to create a warm and timeless character. The pleasant living/dining area with adjoining fireplace room and adjacent, fully-equipped kitchen is flooded with natural light, with wooden ceiling beams and natural stone-clad walls bestow a special ambience upon the rooms. Large sliding glass doors in the living area create an almost seamless transition to the terrace, and there is a separate guest area with a bedroom with en-suite bathroom offering ample privacy.

On the upper floor there are 2 further bedrooms, each with an en suite bathroom, and the spacious master suite. All bedrooms have direct access to a terrace offering beautiful views.

The external area of the finca impresses with its beautiful old trees, and houses the approx. 70 sqm infinity pool with sun terrace and adjoining covered barbecue area.