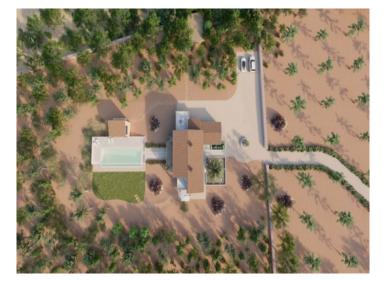

On the upper floor there are 2 further bedrooms, each with an en suite bathroom, and the spacious master suite. All bedrooms have direct access to a terrace offering beautiful views.

The external area of the finca impresses with its beautiful old trees, and houses the approx. 70 sqm infinity pool with sun terrace and adjoining covered barbecue area.

Further high-quality features include air conditioning, underfloor heating, a heat pump and a 10kw photovoltaic system.

Truly a beautiful oasis of tranquillity offering great exclusivity and maximum comfort!