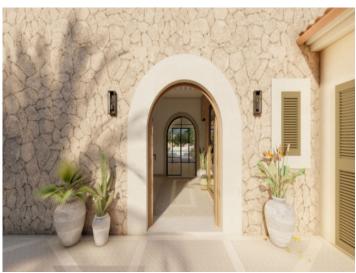

A beautiful driveway lined with almond trees leads directly to the property, which immediately impresses with its traditional natural-stone facade.

On the ground floor the impressive entrance hall greets with its 6 metre-high ceiling. Modern fittings combined with Mallorcan architecture and typical island elements to create a warm and timeless character. The pleasant living/dining area with adjoining fireplace room and adjacent, fully-equipped kitchen is flooded with natural light, with wooden ceiling beams and natural stone-clad walls bestow a special ambience upon the rooms. Large sliding glass doors in the living area create an almost seamless transition to the terrace, and there is a separate guest area with a bedroom with en-suite bathroom offering ample privacy.