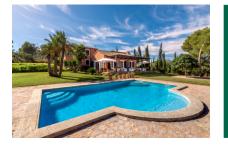

#### description:

This luxurious property is located on a hilltop between Artà and Son Servera with a unique panoramic view of Sierra de Llevant.

The spectacular villa with approx. 550 sqm of living space has 5 bedrooms and 4 bathrooms, all en suite. A children's bedroom is connected to the parents' bedroom by a large bathroom. All bedrooms have fitted wardrobes and a large dressing room is connected to the master bedroom. The very large living spaces have been furnished by an interior designer in a contemporary country house style with first class designer furniture and art pieces. The property is rented with house staff.

The beautiful landscape and landscaped gardens invite you to use the spacious terraces, an indoor patio and the large pool area. A tennis court is also available on the approx. 38,000 sqm plot.

If you are looking for authentic Mallorca and absolute privacy, this complex leaves nothing to be desired.