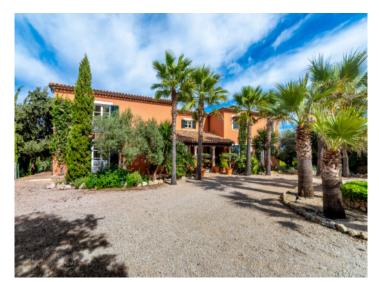

# Luxurious property with panoramic views, absolute privacy and tennis court in the hills of Artá

| séjour:<br>terrain :<br>chambres:<br>salles de bain: | 1.000 m <sup>2</sup><br>38.000 m <sup>2</sup><br>5 | piscine:<br>energy certificate: | ✓<br>b     |
|------------------------------------------------------|----------------------------------------------------|---------------------------------|------------|
| vue sur la mer:                                      | 4<br>-                                             | Prix plus élvé*:                | € 12.500,- |

#### description:

This luxurious property is located on a hilltop between Artà and Son Servera with a unique panoramic view of Sierra de Llevant.

The spectacular villa with approx. 550 sqm of living space has 5 bedrooms and 4 bathrooms, all en suite. A children's bedroom is connected to the parents' bedroom by a large bathroom. All bedrooms have fitted wardrobes and a large dressing room is connected to the master bedroom. The very large living spaces have been furnished by an interior designer in a contemporary country house style with first class designer furniture and art pieces. The property is rented with house staff.