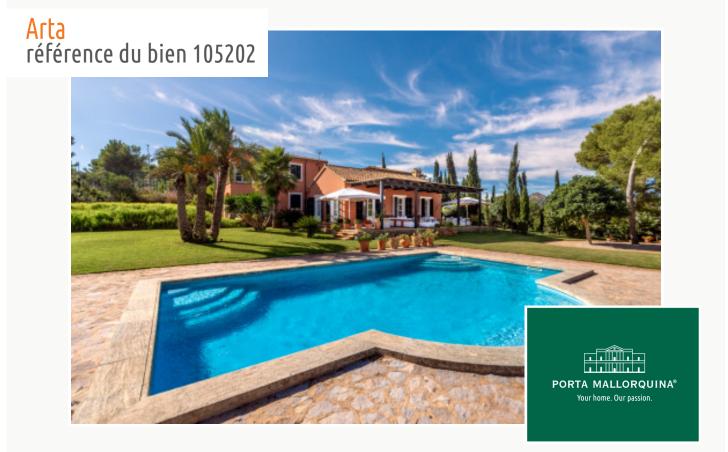

# Luxurious property with panoramic views, absolute privacy and tennis court in the hills of Artá

| séjour:<br>terrain :<br>chambres:<br>salles de bain: | 1.000 m <sup>2</sup><br>38.000 m <sup>2</sup><br>5 | piscine:<br>energy certificate: | ✓<br>b     |
|------------------------------------------------------|----------------------------------------------------|---------------------------------|------------|
| vue sur la mer:                                      | 4<br>-                                             | Prix plus élvé*:                | € 12.500,- |

#### description:

This luxurious property is located on a hilltop between Artà and Son Servera with a unique panoramic view of Sierra de Llevant.

The spectacular villa with approx. 550 sqm of living space has 5 bedrooms and 4 bathrooms, all en suite. A children's bedroom is connected to the parents' bedroom by a large bathroom. All bedrooms have fitted wardrobes and a large dressing room is connected to the master bedroom. The very large living spaces have been furnished by an interior designer in a contemporary country house style with first class designer furniture and art pieces. The property is rented with house staff.

The beautiful landscape and landscaped gardens invite you to use the spacious terraces, an indoor patio and the large pool area. A tennis court is also available on the approx. 38,000 sqm plot.

If you are looking for authentic Mallorca and absolute privacy, this complex leaves nothing to be desired.