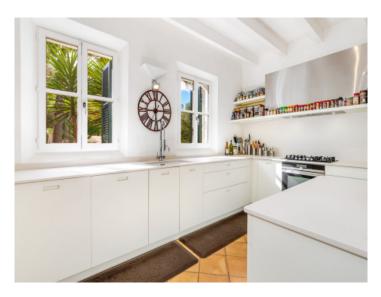

#### description:

This luxurious property is located on a hilltop between Artà and Son Servera with a unique panoramic view of Sierra de Llevant.

The spectacular villa with approx. 550 sqm of living space has 5 bedrooms and 4 bathrooms, all en suite. A children's bedroom is connected to the parents' bedroom by a large bathroom. All bedrooms have fitted wardrobes and a large dressing room is connected to the master bedroom. The very large living spaces have been furnished by an interior designer in a contemporary country house style with first class designer furniture and art pieces. The property is rented with house staff.