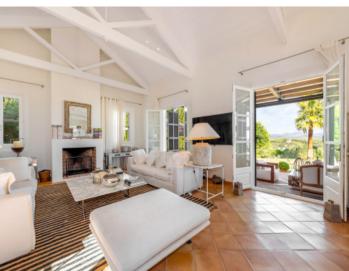

#### description:

This luxurious property is located on a hilltop between Artà and Son Servera with a unique panoramic view of Sierra de Llevant.

The spectacular villa with approx. 550 sqm of living space has 5 bedrooms and 4 bathrooms, all en suite. A children's bedroom is connected to the parents' bedroom by a large bathroom. All bedrooms have fitted wardrobes and a large dressing room is connected to the master bedroom. The very large living spaces have been furnished by an interior designer in a contemporary country house style with first class designer furniture and art pieces. The property is rented with house staff.

The beautiful landscape and landscaped gardens invite you to use the spacious terraces, an indoor patio and the large pool area. A tennis court is also available on the approx. 38,000 sqm plot.

If you are looking for authentic Mallorca and absolute privacy, this complex leaves nothing to be desired.