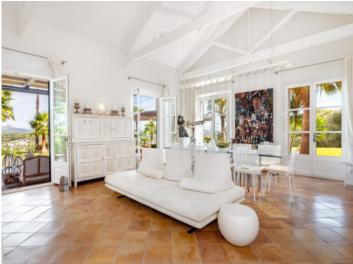

#### description:

This luxurious property is located on a hilltop between Artà and Son Servera with a unique panoramic view of Sierra de Llevant.

The spectacular villa with approx. 550 sqm of living space has 5 bedrooms and 4 bathrooms, all en suite. A children's bedroom is connected to the parents' bedroom by a large bathroom. All bedrooms have fitted wardrobes and a large dressing room is connected to the master bedroom. The very large living spaces have been furnished by an interior designer in a contemporary country house style with first class designer furniture and art pieces. The property is rented with house staff.

The beautiful landscape and landscaped gardens invite you to use the spacious terraces, an indoor patio and the large pool area. A tennis court is also available on the approx. 38,000 sqm plot.

If you are looking for authentic Mallorca and absolute privacy, this complex leaves nothing to be desired.