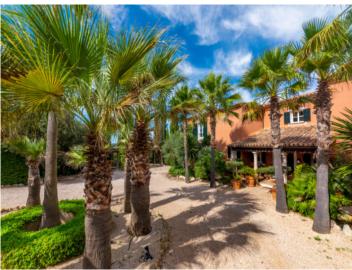

# Luxurious property with panoramic views, absolute privacy and tennis court in the hills of Artá

| séjour:<br>terrain :<br>chambres:<br>salles de bain: | 1.000 m <sup>2</sup><br>38.000 m <sup>2</sup><br>5 | piscine:<br>energy certificate: | ✓<br>b     |
|------------------------------------------------------|----------------------------------------------------|---------------------------------|------------|
| vue sur la mer:                                      | 4<br>-                                             | Prix plus élvé*:                | € 12.500,- |

#### description:

This luxurious property is located on a hilltop between Artà and Son Servera with a unique panoramic view of Sierra de Llevant.

The spectacular villa with approx. 550 sqm of living space has 5 bedrooms and 4 bathrooms, all en suite. A children's bedroom is connected to the parents' bedroom by a large bathroom. All bedrooms have fitted wardrobes and a large dressing room is connected to the master bedroom. The very large living spaces have been furnished by an interior designer in a contemporary country house style with first class designer furniture and art pieces. The property is rented with house staff.

The beautiful landscape and landscaped gardens invite you to use the spacious terraces, an indoor patio and the large pool area. A tennis court is also available on the approx. 38,000 sqm plot.

If you are looking for authentic Mallorca and absolute privacy, this complex leaves nothing to be desired.