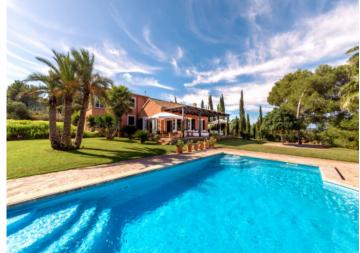

#### description:

This luxurious property is located on a hilltop between Artà and Son Servera with a unique panoramic view of Sierra de Llevant.

The spectacular villa with approx. 550 sqm of living space has 5 bedrooms and 4 bathrooms, all en suite. A children's bedroom is connected to the parents' bedroom by a large bathroom. All bedrooms have fitted wardrobes and a large dressing room is connected to the master bedroom. The very large living spaces have been furnished by an interior designer in a contemporary country house style with first class designer furniture and art pieces. The property is rented with house staff.

The beautiful landscape and landscaped gardens invite you to use the spacious terraces, an indoor patio and the large pool area. A tennis court is also available on the approx. 38,000 sqm plot.

If you are looking for authentic Mallorca and absolute privacy, this complex leaves nothing to be desired.