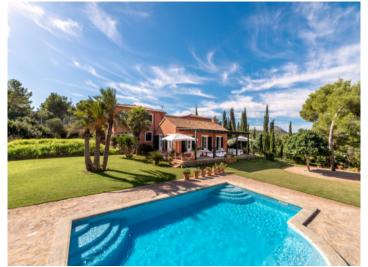

#### description:

This luxurious property is located on a hilltop between Artà and Son Servera with a unique panoramic view of Sierra de Llevant.

The spectacular villa with approx. 550 sqm of living space has 5 bedrooms and 4 bathrooms, all en suite. A children's bedroom is connected to the parents' bedroom by a large bathroom. All bedrooms have fitted wardrobes and a large dressing room is connected to the master bedroom. The very large living spaces have been furnished by an interior designer in a contemporary country house style with first class designer furniture and art pieces. The property is rented with house staff.

The beautiful landscape and landscaped gardens invite you to use the spacious terraces, an indoor patio and the large pool area. A tennis court is also available on the approx. 38,000 sqm plot.

If you are looking for authentic Mallorca and absolute privacy, this complex leaves nothing to be desired.