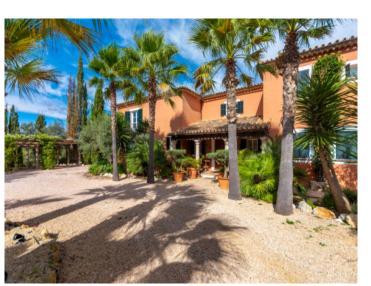

#### description:

This luxurious property is located on a hilltop between Artà and Son Servera with a unique panoramic view of Sierra de Llevant.

The spectacular villa with approx. 550 sqm of living space has 5 bedrooms and 4 bathrooms, all en suite. A children's bedroom is connected to the parents' bedroom by a large bathroom. All bedrooms have fitted wardrobes and a large dressing room is connected to the master bedroom. The very large living spaces have been furnished by an interior designer in a contemporary country house style with first class designer furniture and art pieces. The property is rented with house staff.

The beautiful landscape and landscaped gardens invite you to use the spacious terraces, an indoor patio and the large pool area. A tennis court is also available on the approx. 38,000 sqm plot.

If you are looking for authentic Mallorca and absolute privacy, this complex leaves nothing to be desired.