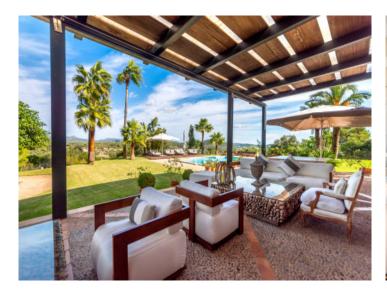

#### description:

This luxurious property is located on a hilltop between Artà and Son Servera with a unique panoramic view of Sierra de Llevant.

The spectacular villa with approx. 550 sqm of living space has 5 bedrooms and 4 bathrooms, all en suite. A children's bedroom is connected to the parents' bedroom by a large bathroom. All bedrooms have fitted wardrobes and a large dressing room is connected to the master bedroom. The very large living spaces have been furnished by an interior designer in a contemporary country house style with first class designer furniture and art pieces. The property is rented with house staff.

The beautiful landscape and landscaped gardens invite you to use the spacious terraces, an indoor patio and the large pool area. A tennis court is also available on the approx. 38,000 sqm plot.

If you are looking for authentic Mallorca and absolute privacy, this complex leaves nothing to be desired.