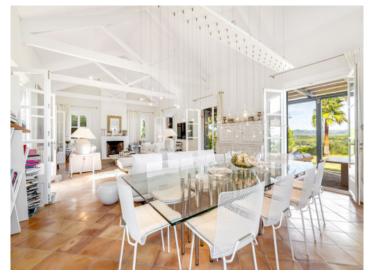

#### description:

This luxurious property is located on a hilltop between Artà and Son Servera with a unique panoramic view of Sierra de Llevant.

The spectacular villa with approx. 550 sqm of living space has 5 bedrooms and 4 bathrooms, all en suite. A children's bedroom is connected to the parents' bedroom by a large bathroom. All bedrooms have fitted wardrobes and a large dressing room is connected to the master bedroom. The very large living spaces have been furnished by an interior designer in a contemporary country house style with first class designer furniture and art pieces. The property is rented with house staff.

The beautiful landscape and landscaped gardens invite you to use the spacious terraces, an indoor patio and the large pool area. A tennis court is also available on the approx. 38,000 sqm plot.

If you are looking for authentic Mallorca and absolute privacy, this complex leaves nothing to be desired.