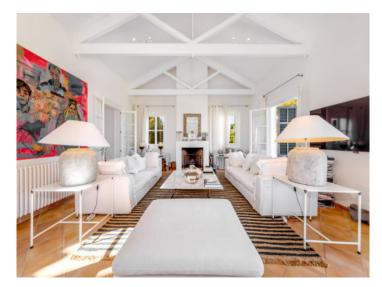

#### description:

This luxurious property is located on a hilltop between Artà and Son Servera with a unique panoramic view of Sierra de Llevant.

The spectacular villa with approx. 550 sqm of living space has 5 bedrooms and 4 bathrooms, all en suite. A children's bedroom is connected to the parents' bedroom by a large bathroom. All bedrooms have fitted wardrobes and a large dressing room is connected to the master bedroom. The very large living spaces have been furnished by an interior designer in a contemporary country house style with first class designer furniture and art pieces. The property is rented with house staff.

The beautiful landscape and landscaped gardens invite you to use the spacious terraces, an indoor patio and the large pool area. A tennis court is also available on the approx. 38,000 sqm plot.

If you are looking for authentic Mallorca and absolute privacy, this complex leaves nothing to be desired.