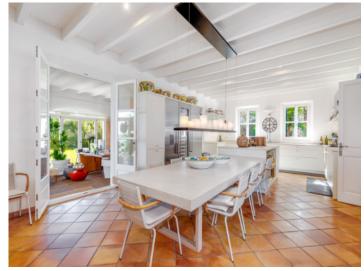

#### description:

This luxurious property is located on a hilltop between Artà and Son Servera with a unique panoramic view of Sierra de Llevant.

The spectacular villa with approx. 550 sqm of living space has 5 bedrooms and 4 bathrooms, all en suite. A children's bedroom is connected to the parents' bedroom by a large bathroom. All bedrooms have fitted wardrobes and a large dressing room is connected to the master bedroom. The very large living spaces have been furnished by an interior designer in a contemporary country house style with first class designer furniture and art pieces. The property is rented with house staff.

The beautiful landscape and landscaped gardens invite you to use the spacious terraces, an indoor patio and the large pool area. A tennis court is also available on the approx. 38,000 sqm plot.

If you are looking for authentic Mallorca and absolute privacy, this complex leaves nothing to be desired.