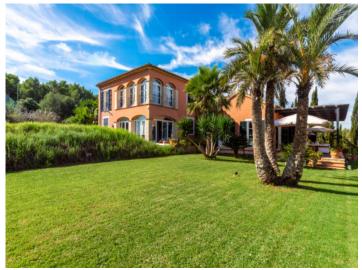

#### description:

This luxurious property is located on a hilltop between Artà and Son Servera with a unique panoramic view of Sierra de Llevant.

The spectacular villa with approx. 550 sqm of living space has 5 bedrooms and 4 bathrooms, all en suite. A children's bedroom is connected to the parents' bedroom by a large bathroom. All bedrooms have fitted wardrobes and a large dressing room is connected to the master bedroom. The very large living spaces have been furnished by an interior designer in a contemporary country house style with first class designer furniture and art pieces. The property is rented with house staff.