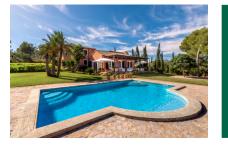

#### description:

This luxurious property is located on a hilltop between Artà and Son Servera with a unique panoramic view of Sierra de Llevant.

The spectacular villa with approx. 550 sqm of living space has 5 bedrooms and 4 bathrooms, all en suite. A children's bedroom is connected to the parents' bedroom by a large bathroom. All bedrooms have fitted wardrobes and a large dressing room is connected to the master bedroom. The very large living spaces have been furnished by an interior designer in a contemporary country house style with first class designer furniture and art pieces. The property is rented with house staff.

The beautiful landscape and landscaped gardens invite you to use the spacious terraces, an indoor patio and the large pool area. A tennis court is also available on the approx. 38,000 sqm plot.

If you are looking for authentic Mallorca and absolute privacy, this complex leaves nothing to be desired.