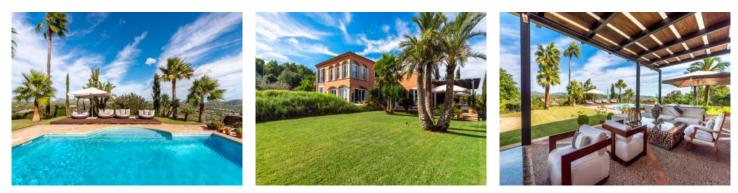

#### description:

This luxurious property is located on a hilltop between Artà and Son Servera with a unique panoramic view of Sierra de Llevant.

The spectacular villa with approx. 550 sqm of living space has 5 bedrooms and 4 bathrooms, all en suite. A children's bedroom is connected to the parents' bedroom by a large bathroom. All bedrooms have fitted wardrobes and a large dressing room is connected to the master bedroom. The very large living spaces have been furnished by an interior designer in a contemporary country house style with first class designer furniture and art pieces. The property is rented with house staff.

The beautiful landscape and landscaped gardens invite you to use the spacious terraces, an indoor patio and the large pool area. A tennis court is also available on the approx. 38,000 sqm plot.

If you are looking for authentic Mallorca and absolute privacy, this complex leaves nothing to be desired.