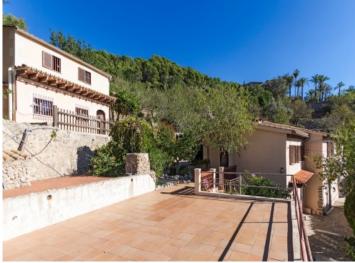

# Rustic finca with guest house and panoramic views in Esporles

| séjour:<br>terrain :<br>chambres:<br>salles de bain: | 266 m <sup>2</sup><br>7.161 m <sup>2</sup><br>3<br>3 | piscine:<br>energy certificate: | -<br>en proceso |
|------------------------------------------------------|------------------------------------------------------|---------------------------------|-----------------|
| vue sur la mer:                                      | -                                                    | prix:                           | € 715.000,-     |

#### description:

This finca is situated only one km away from Esporles and presents panoramic views over the village and the mountains, in the midst of nature and in an outstanding location.

Divided over 2 buildings the main house offers a living area with fireplace, a kitchen, 2 bedrooms and 2 bathrooms, one of which is en suite, and a living room. The guest house has a living area with fireplace, 2 bedrooms and a bathroom.

The approx. 7.000 sqm plot has a garden with numerous trees, terraces etc..

All information is correct to the best of our knowledge. Errors and prior sale excepted. This prospectus is purely for information purposes. Only the notarized deed of sale is legally binding.