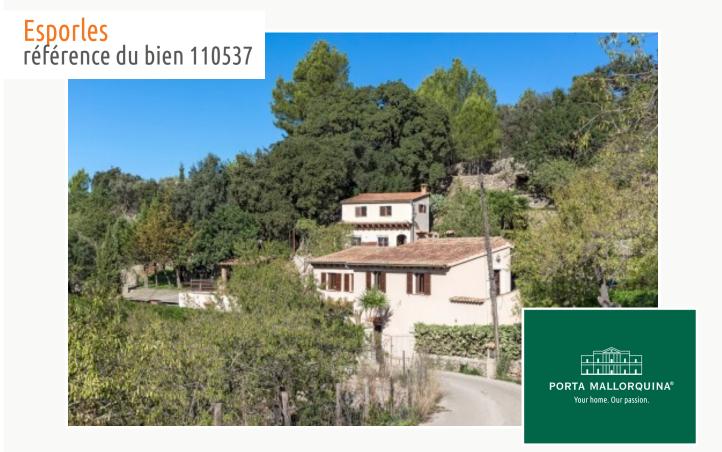

# Rustic finca with guest house and panoramic views in Esporles

| séjour:<br>terrain :<br>chambres:<br>salles de bain: | 266 m <sup>2</sup><br>7.161 m <sup>2</sup><br>3<br>3 | piscine:<br>energy certificate: | -<br>en proceso |
|------------------------------------------------------|------------------------------------------------------|---------------------------------|-----------------|
| vue sur la mer:                                      | -                                                    | prix:                           | € 715.000,-     |

#### description:

This finca is situated only one km away from Esporles and presents panoramic views over the village and the mountains, in the midst of nature and in an outstanding location.

Divided over 2 buildings the main house offers a living area with fireplace, a kitchen, 2 bedrooms and 2 bathrooms, one of which is en suite, and a living room. The guest house has a living area with fireplace, 2 bedrooms and a bathroom.

The approx. 7.000 sqm plot has a garden with numerous trees, terraces etc..

All information is correct to the best of our knowledge. Errors and prior sale excepted. This prospectus is purely for information purposes. Only the notarized deed of sale is legally binding.