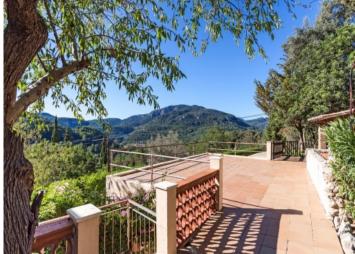

# Rustic finca with guest house and panoramic views in Esporles

| séjour:<br>terrain :<br>chambres:<br>salles de bain: | 266 m <sup>2</sup><br>7.161 m <sup>2</sup><br>3<br>3 | piscine:<br>energy certificate: | -<br>en proceso |
|------------------------------------------------------|------------------------------------------------------|---------------------------------|-----------------|
| vue sur la mer:                                      | -                                                    | prix:                           | € 715.000,-     |

#### description:

This finca is situated only one km away from Esporles and presents panoramic views over the village and the mountains, in the midst of nature and in an outstanding location.

Divided over 2 buildings the main house offers a living area with fireplace, a kitchen, 2 bedrooms and 2 bathrooms, one of which is en suite, and a living room. The guest house has a living area with fireplace, 2 bedrooms and a bathroom.