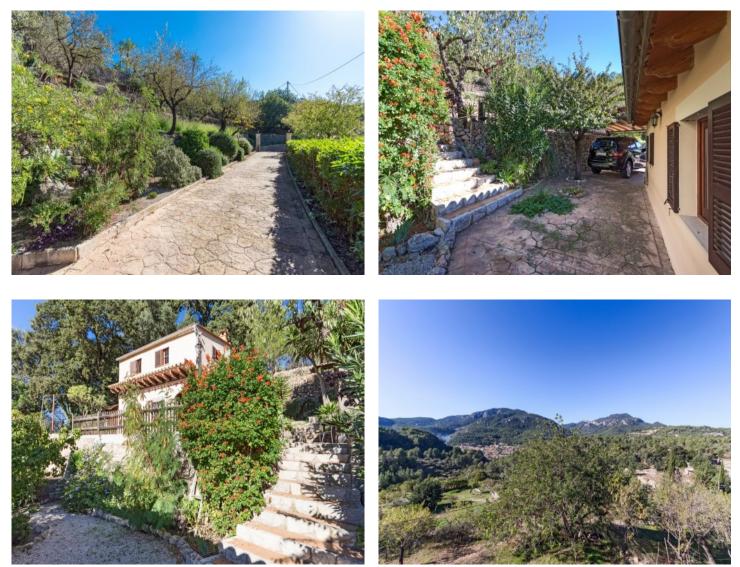

#### description:

This finca is situated only one km away from Esporles and presents panoramic views over the village and the mountains, in the midst of nature and in an outstanding location.

Divided over 2 buildings the main house offers a living area with fireplace, a kitchen, 2 bedrooms and 2 bathrooms, one of which is en suite, and a living room. The guest house has a living area with fireplace, 2 bedrooms and a bathroom.

The approx. 7.000 sqm plot has a garden with numerous trees, terraces etc..

All information is correct to the best of our knowledge. Errors and prior sale excepted. This prospectus is purely for information purposes. Only the notarized deed of sale is legally binding.

#### localisation & environnement:

Esporles is situated in the mountains of the Tramuntana and has about 4.000 inhabitants, not far away from Palma, Valldemosa and Banyalbufar on the west coast. In earlier times the textile industry was an important element of the economy, today it is more agriculture and stock-farming and of course tourism. A walk through the village is always worthwhile.