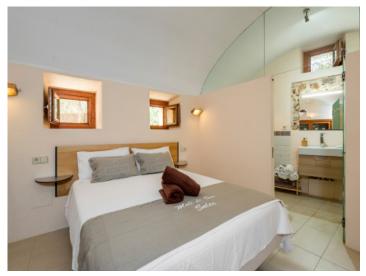

Its living space is spread over only one level and includes 2 spacious bedrooms with bathrooms en suite, a bright living/dining area and a fully-equipped kitchen. In the tower of this historic building the space was well-used to create 2 further sleeping places. In winter central heating assures pleasant temperatures, and the old walls were for the most part preserved, assisting with insulation and giving the house a distinctive charm.