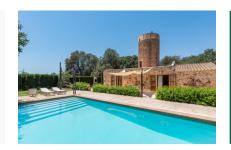

# Charming, natural-stone finca with an original mill and touristic renting licence in Son Mesquida, Felanitx

séjour: 170 m<sup>2</sup> piscine:

terrain: 4.650 m<sup>2</sup> energy certificate: d

chambres: 2 salles de bain: 2

An attractively laid-out vegetable garden and olive trees make it possible to enjoy freshly-picked fruit from your own garden, and thanks to a well and a rainwater cistern the irrigation of the parklike garden costs nothing. At the 4 x 8 metre pool the sun can be enjoyed the whole day.

In this beautiful natural-stone finca new and old are wonderfully combined, providing tranquillity and relaxation together with a high level of living comfort and modern ambience. A perfect domicile.

This property also provides the opportunity to achieve high investment returns owing to its holiday rental licence.