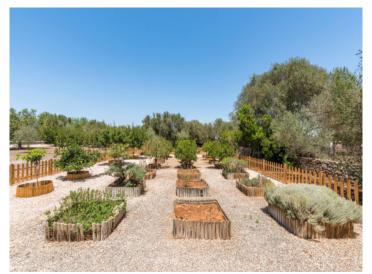

An attractively laid-out vegetable garden and olive trees make it possible to enjoy freshly-picked fruit from your own garden, and thanks to a well and a rainwater cistern the irrigation of the parklike garden costs nothing. At the 4 x 8 metre pool the sun can be enjoyed the whole day.