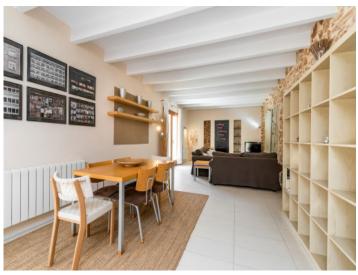

Its living space is spread over only one level and includes 2 spacious bedrooms with bathrooms en suite, a bright living/dining area and a fully-equipped kitchen. In the tower of this historic building the space was well-used to create 2 further sleeping places. In winter central heating assures pleasant temperatures, and the old walls were for the most part preserved, assisting with insulation and giving the house a distinctive charm.