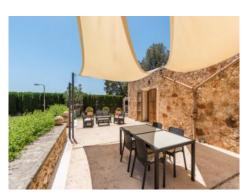

Its living space is spread over only one level and includes 2 spacious bedrooms with bathrooms en suite, a bright living/dining area and a fully-equipped kitchen. In the tower of this historic building the space was well-used to create 2 further sleeping places. In winter central heating assures pleasant temperatures, and the old walls were for the most part preserved, assisting with insulation and giving the house a distinctive charm.