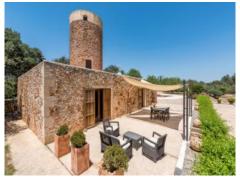

Its living space is spread over only one level and includes 2 spacious bedrooms with bathrooms en suite, a bright living/dining area and a fully-equipped kitchen. In the tower of this historic building the space was well-used to create 2 further sleeping places. In winter central heating assures pleasant temperatures, and the old walls were for the most part preserved, assisting with insulation and giving the house a distinctive charm.