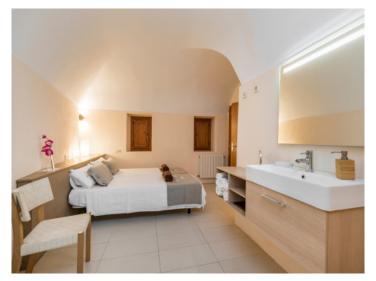

Its living space is spread over only one level and includes 2 spacious bedrooms with bathrooms en suite, a bright living/dining area and a fully-equipped kitchen. In the tower of this historic building the space was well-used to create 2 further sleeping places. In winter central heating assures pleasant temperatures, and the old walls were for the most part preserved, assisting with insulation and giving the house a distinctive charm.