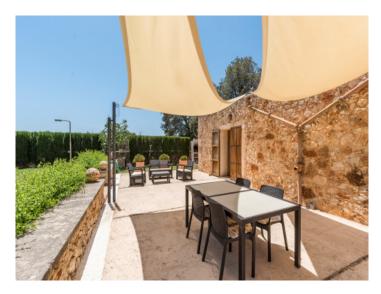

Its living space is spread over only one level and includes 2 spacious bedrooms with bathrooms en suite, a bright living/dining area and a fully-equipped kitchen. In the tower of this historic building the space was well-used to create 2 further sleeping places. In winter central heating assures pleasant temperatures, and the old walls were for the most part preserved, assisting with insulation and giving the house a distinctive charm.

An attractively laid-out vegetable garden and olive trees make it possible to enjoy freshly-picked fruit from your own garden, and thanks to a well and a rainwater cistern the irrigation of the parklike garden costs nothing. At the 4 x 8 metre pool the sun can be enjoyed the whole day.