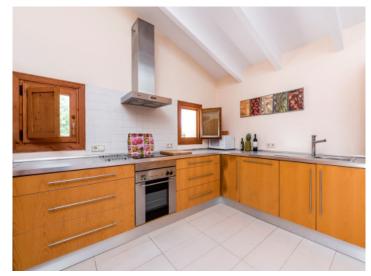

Its living space is spread over only one level and includes 2 spacious bedrooms with bathrooms en suite, a bright living/dining area and a fully-equipped kitchen. In the tower of this historic building the space was well-used to create 2 further sleeping places. In winter central heating assures pleasant temperatures, and the old walls were for the most part preserved, assisting with insulation and giving the house a distinctive charm.