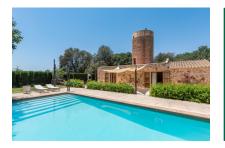

# Charming, natural-stone finca with an original mill and touristic renting licence in Son Mesquida, Felanitx

séjour: 170 m<sup>2</sup> piscine:

terrain: 4.650 m<sup>2</sup> energy certificate: d

chambres: 2 salles de bain: 2

An attractively laid-out vegetable garden and olive trees make it possible to enjoy freshly-picked fruit from your own garden, and thanks to a well and a rainwater cistern the irrigation of the parklike garden costs nothing. At the 4 x 8 metre pool the sun can be enjoyed the whole day.