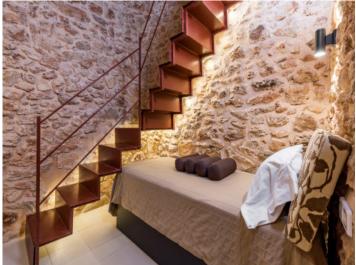

Its living space is spread over only one level and includes 2 spacious bedrooms with bathrooms en suite, a bright living/dining area and a fully-equipped kitchen. In the tower of this historic building the space was well-used to create 2 further sleeping places. In winter central heating assures pleasant temperatures, and the old walls were for the most part preserved, assisting with insulation and giving the house a distinctive charm.