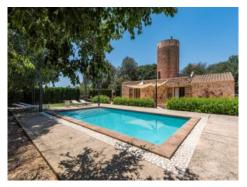

An attractively laid-out vegetable garden and olive trees make it possible to enjoy freshly-picked fruit from your own garden, and thanks to a well and a rainwater cistern the irrigation of the parklike garden costs nothing. At the 4 x 8 metre pool the sun can be enjoyed the whole day.