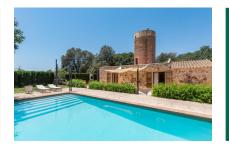

#### description:

This authentic, 17th century finca has been renovated and modernised whilst paying great attention to detail, and is situated only a few minutes by car from the lively town of Felanitx and lovely beaches.

An attractively laid-out vegetable garden and olive trees make it possible to enjoy freshly-picked fruit from your own garden, and thanks to a well and a rainwater cistern the irrigation of the parklike garden costs nothing. At the 4 x 8 metre pool the sun can be enjoyed the whole day.

In this beautiful natural-stone finca new and old are wonderfully combined, providing tranquillity and relaxation together with a high level of living comfort and modern ambience. A perfect domicile.

This property also provides the opportunity to achieve high investment returns owing to its holiday rental licence.