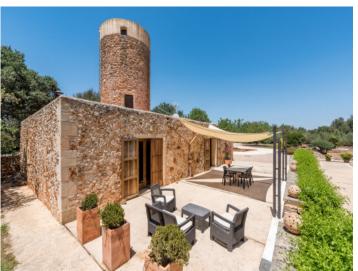

#### description:

This authentic, 17th century finca has been renovated and modernised whilst paying great attention to detail, and is situated only a few minutes by car from the lively town of Felanitx and lovely beaches.

Its living space is spread over only one level and includes 2 spacious bedrooms with bathrooms en suite, a bright living/dining area and a fully-equipped kitchen. In the tower of this historic building the space was well-used to create 2 further sleeping places. In winter central heating assures pleasant temperatures, and the old walls were for the most part preserved, assisting with insulation and giving the house a distinctive charm.

In this beautiful natural-stone finca new and old are wonderfully combined, providing tranquillity and relaxation together with a high level of living comfort and modern ambience. A perfect domicile.

This property also provides the opportunity to achieve high investment returns owing to its holiday rental licence.