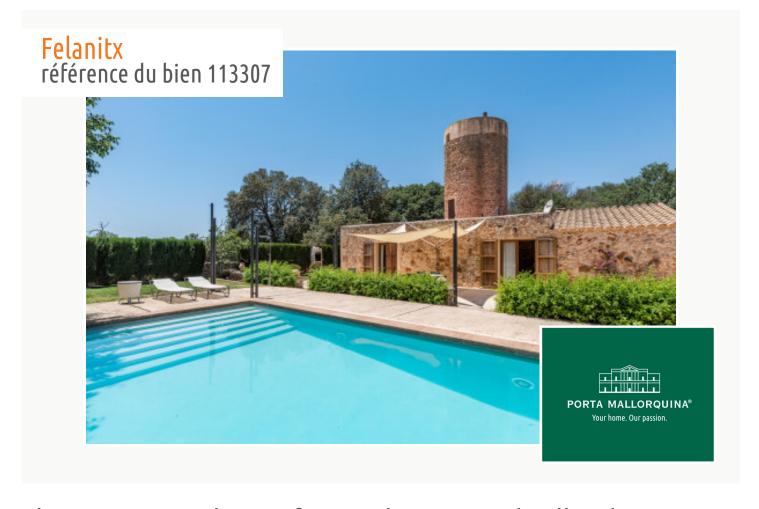

#### description:

This authentic, 17th century finca has been renovated and modernised whilst paying great attention to detail, and is situated only a few minutes by car from the lively town of Felanitx and lovely beaches.

An attractively laid-out vegetable garden and olive trees make it possible to enjoy freshly-picked fruit from your own garden, and thanks to a well and a rainwater cistern the irrigation of the parklike garden costs nothing. At the 4 x 8 metre pool the sun can be enjoyed the whole day.

In this beautiful natural-stone finca new and old are wonderfully combined, providing tranquillity and relaxation together with a high level of living comfort and modern ambience. A perfect domicile.

This property also provides the opportunity to achieve high investment returns owing to its holiday rental licence.