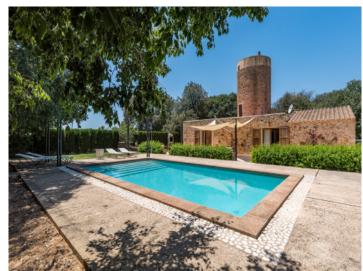

#### description:

This authentic, 17th century finca has been renovated and modernised whilst paying great attention to detail, and is situated only a few minutes by car from the lively town of Felanitx and lovely beaches.

An attractively laid-out vegetable garden and olive trees make it possible to enjoy freshly-picked fruit from your own garden, and thanks to a well and a rainwater cistern the irrigation of the parklike garden costs nothing. At the 4 x 8 metre pool the sun can be enjoyed the whole day.

In this beautiful natural-stone finca new and old are wonderfully combined, providing tranquillity and relaxation together with a high level of living comfort and modern ambience. A perfect domicile.

This property also provides the opportunity to achieve high investment returns owing to its holiday rental licence.