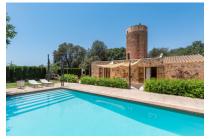

#### description:

This authentic, 17th century finca has been renovated and modernised whilst paying great attention to detail, and is situated only a few minutes by car from the lively town of Felanitx and lovely beaches.

An attractively laid-out vegetable garden and olive trees make it possible to enjoy freshly-picked fruit from your own garden, and thanks to a well and a rainwater cistern the irrigation of the parklike garden costs nothing. At the 4 x 8 metre pool the sun can be enjoyed the whole day.

In this beautiful natural-stone finca new and old are wonderfully combined, providing tranquillity and relaxation together with a high level of living comfort and modern ambience. A perfect domicile.

This property also provides the opportunity to achieve high investment returns owing to its holiday rental licence.