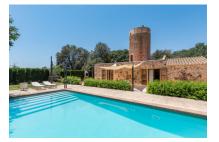

#### description:

This authentic, 17th century finca has been renovated and modernised whilst paying great attention to detail, and is situated only a few minutes by car from the lively town of Felanitx and lovely beaches.

An attractively laid-out vegetable garden and olive trees make it possible to enjoy freshly-picked fruit from your own garden, and thanks to a well and a rainwater cistern the irrigation of the parklike garden costs nothing. At the 4 x 8 metre pool the sun can be enjoyed the whole day.

In this beautiful natural-stone finca new and old are wonderfully combined, providing tranquillity and relaxation together with a high level of living comfort and modern ambience. A perfect domicile.

This property also provides the opportunity to achieve high investment returns owing to its holiday rental licence.