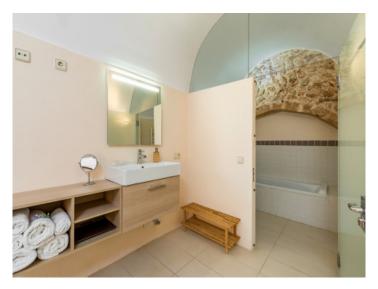

Its living space is spread over only one level and includes 2 spacious bedrooms with bathrooms en suite, a bright living/dining area and a fully-equipped kitchen. In the tower of this historic building the space was well-used to create 2 further sleeping places. In winter central heating assures pleasant temperatures, and the old walls were for the most part preserved, assisting with insulation and giving the house a distinctive charm.