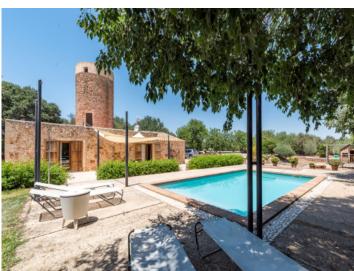

An attractively laid-out vegetable garden and olive trees make it possible to enjoy freshly-picked fruit from your own garden, and thanks to a well and a rainwater cistern the irrigation of the parklike garden costs nothing. At the 4 x 8 metre pool the sun can be enjoyed the whole day.