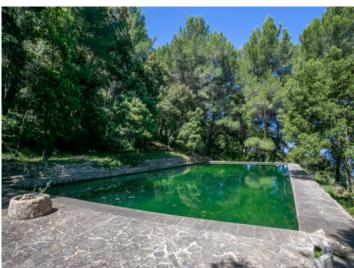

## Unique property with spectacular views of the sea in Banyalbufar

séjour: 209 m² piscine:

terrain: 23.440 m<sup>2</sup> energy certificate: d

chambres: 4

salles de bain: 2

vue sur la mer: ✓ **prix: € 1.370.000,-**

### description:

This wonderful finca is located just outside the beautiful village of Banyalbufar.

Its privileged location offers spectacular views of the Mediterranean sea and its outstanding sunsets are a fantastic spectacle. Enjoying absolute privacy and tranquillity, it also has extensive grounds full of trees to relax and enjoy nature.