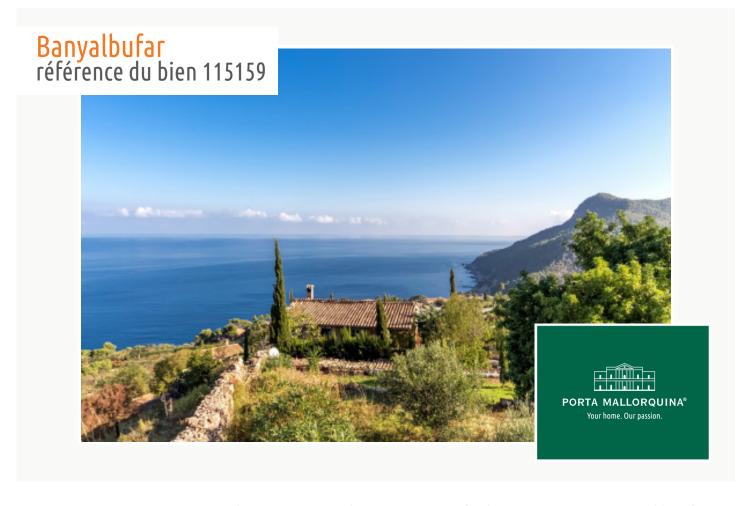

## Unique property with spectacular views of the sea in Banyalbufar

séjour: 209 m² piscine:

terrain: 23.440 m<sup>2</sup> energy certificate: d

chambres: 4

salles de bain: 2

vue sur la mer: ✓ **prix: € 1.370.000,-**

### description:

This wonderful finca is located just outside the beautiful village of Banyalbufar.

Its privileged location offers spectacular views of the Mediterranean sea and its outstanding sunsets are a fantastic spectacle. Enjoying absolute privacy and tranquillity, it also has extensive grounds full of trees to relax and enjoy nature.

#### localisation & environnement:

The old town of Banyalbufar which is bathed in country side and surrounded by terraces can be found on the northwest coast of Mallorca. In 2007 it had 591 inhabitants. Due to its location the villagers had to protect themselves from pirate and Arab invasions; this gives it its name. This is the reason for the existence of the war tower which today forms the town's emblem and makes it a nice destination. Here one finds the original side of Mallorca and light tourism. Many pinewoods, a fantastic view of the sea, a steep coast due to geographical conditions and a small bay with a beach attract the more nature inclined visitors of the island.