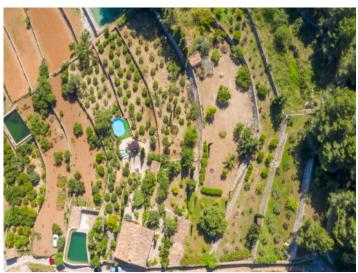

## Unique property with spectacular views of the sea in Banyalbufar

séjour: 209 m² piscine:

terrain: 23.440 m<sup>2</sup> energy certificate: d

chambres: 4

salles de bain: 2

vue sur la mer: ✓ **prix: € 1.370.000,-**

### description:

This wonderful finca is located just outside the beautiful village of Banyalbufar.

Its privileged location offers spectacular views of the Mediterranean sea and its outstanding sunsets are a fantastic spectacle. Enjoying absolute privacy and tranquillity, it also has extensive grounds full of trees to relax and enjoy nature.

This authentic Mallorcan property was built in the early 20th century and recently renovated with only the highest quality materials and in the best of taste.