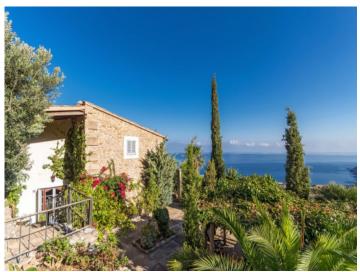

### description:

This wonderful finca is located just outside the beautiful village of Banyalbufar.

Its privileged location offers spectacular views of the Mediterranean sea and its outstanding sunsets are a fantastic spectacle. Enjoying absolute privacy and tranquillity, it also has extensive grounds full of trees to relax and enjoy nature.

This authentic Mallorcan property was built in the early 20th century and recently renovated with only the highest quality materials and in the best of taste.

#### localisation & environnement:

The old town of Banyalbufar which is bathed in country side and surrounded by terraces can be found on the northwest coast of Mallorca. In 2007 it had 591 inhabitants. Due to its location the villagers had to protect themselves from pirate and Arab invasions; this gives it its name. This is the reason for the existence of the war tower which today forms the town's emblem and makes it a nice destination. Here one finds the original side of Mallorca and light tourism. Many pinewoods, a fantastic view of the sea, a steep coast due to geographical conditions and a small bay with a beach attract the more nature inclined visitors of the island.