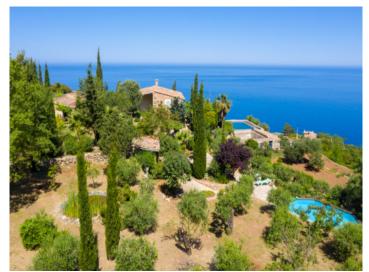

## Unique property with spectacular views of the sea in Banyalbufar

séjour: 209 m² piscine:

terrain: 23.440 m<sup>2</sup> energy certificate: d

chambres: 4

salles de bain: 2

vue sur la mer: ✓ **prix: € 1.370.000,-**

### description:

This wonderful finca is located just outside the beautiful village of Banyalbufar.

Its privileged location offers spectacular views of the Mediterranean sea and its outstanding sunsets are a fantastic spectacle. Enjoying absolute privacy and tranquillity, it also has extensive grounds full of trees to relax and enjoy nature.

This authentic Mallorcan property was built in the early 20th century and recently renovated with only the highest quality materials and in the best of taste.