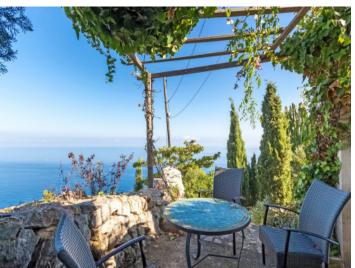

### description:

This wonderful finca is located just outside the beautiful village of Banyalbufar.

Its privileged location offers spectacular views of the Mediterranean sea and its outstanding sunsets are a fantastic spectacle. Enjoying absolute privacy and tranquillity, it also has extensive grounds full of trees to relax and enjoy nature.

#### localisation & environnement:

The old town of Banyalbufar which is bathed in country side and surrounded by terraces can be found on the northwest coast of Mallorca. In 2007 it had 591 inhabitants. Due to its location the villagers had to protect themselves from pirate and Arab invasions; this gives it its name. This is the reason for the existence of the war tower which today forms the town's emblem and makes it a nice destination. Here one finds the original side of Mallorca and light tourism. Many pinewoods, a fantastic view of the sea, a steep coast due to geographical conditions and a small bay with a beach attract the more nature inclined visitors of the island.