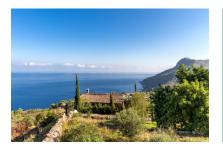

## Unique property with spectacular views of the sea in Banyalbufar

séjour: 209 m² piscine:

terrain: 23.440 m<sup>2</sup> energy certificate: d

chambres: 4

salles de bain: 2

vue sur la mer: ✓ **prix: € 1.370.000,-**

### description:

This wonderful finca is located just outside the beautiful village of Banyalbufar.

Its privileged location offers spectacular views of the Mediterranean sea and its outstanding sunsets are a fantastic spectacle. Enjoying absolute privacy and tranquillity, it also has extensive grounds full of trees to relax and enjoy nature.

This authentic Mallorcan property was built in the early 20th century and recently renovated with only the highest quality materials and in the best of taste.