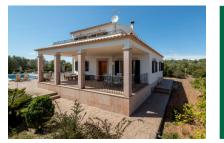

Beautiful country house with rental license on large private plot with distant sea views in Portol

| séjour:<br>terrain :<br>chambres: | 160 m <sup>2</sup><br>7.500 m <sup>2</sup><br>3 | piscine:<br>energy certificate: | ✓<br>e      |
|-----------------------------------|-------------------------------------------------|---------------------------------|-------------|
| salles de bain:                   | 2                                               |                                 |             |
| vue sur la mer:                   | $\checkmark$                                    | prix:                           | € 595.000,- |

#### description:

Located in a green intimate area this finca with a plot of 7,500 sqm has ample peace and great views, ideal for those seeking relaxation and silence.

The house of 160 sqm is on two floors, on the ground floor is the master bedroom with en suite, kitchen with dining area and a spacious living room.

From the lounge you access to a lovely covered terrace, which allows for a comfortable and relaxing stay with views.

The first floor has two double bedrooms, a bathroom and a large terrace.

Around the property you find a large pool and a solarium for complete enjoyment of the magnificent Mediterranean climate.