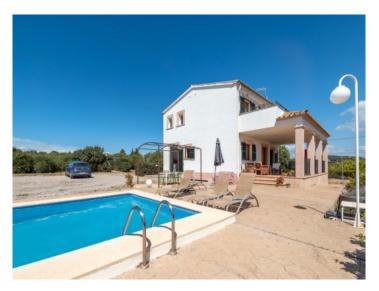

Beautiful country house with rental license on large private plot with distant sea views in Portol

| séjour:<br>terrain :<br>chambres: | 160 m <sup>2</sup><br>7.500 m <sup>2</sup><br>3 | piscine:<br>energy certificate: | ✓<br>e      |
|-----------------------------------|-------------------------------------------------|---------------------------------|-------------|
| salles de bain:                   | 2                                               |                                 |             |
| vue sur la mer:                   | $\checkmark$                                    | prix:                           | € 595.000,- |

#### description:

Located in a green intimate area this finca with a plot of 7,500 sqm has ample peace and great views, ideal for those seeking relaxation and silence.

The house of 160 sqm is on two floors, on the ground floor is the master bedroom with en suite, kitchen with dining area and a spacious living room.

From the lounge you access to a lovely covered terrace, which allows for a comfortable and relaxing stay with views.

The first floor has two double bedrooms, a bathroom and a large terrace.

Around the property you find a large pool and a solarium for complete enjoyment of the magnificent Mediterranean climate.