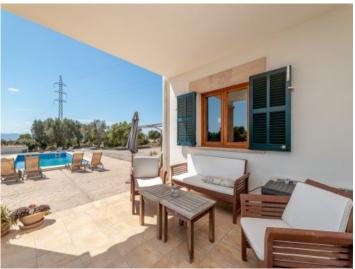

#### description:

Located in a green intimate area this finca with a plot of 7,500 sqm has ample peace and great views, ideal for those seeking relaxation and silence.

The house of 160 sqm is on two floors, on the ground floor is the master bedroom with en suite, kitchen with dining area and a spacious living room.

From the lounge you access to a lovely covered terrace, which allows for a comfortable and relaxing stay with views.

The first floor has two double bedrooms, a bathroom and a large terrace.

Around the property you find a large pool and a solarium for complete enjoyment of the magnificent Mediterranean climate.