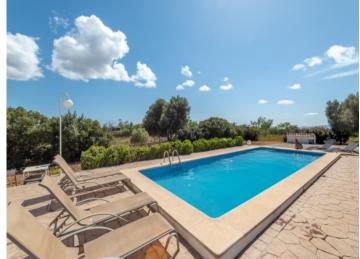

Beautiful country house with rental license on large private plot with distant sea views in Portol

| séjour:<br>terrain :<br>chambres: | 160 m <sup>2</sup><br>7.500 m <sup>2</sup><br>3 | piscine:<br>energy certificate: | ✓<br>e      |
|-----------------------------------|-------------------------------------------------|---------------------------------|-------------|
| salles de bain:                   | 2                                               |                                 |             |
| vue sur la mer:                   | $\checkmark$                                    | prix:                           | € 595.000,- |

From the lounge you access to a lovely covered terrace, which allows for a comfortable and relaxing stay with views.

The first floor has two double bedrooms, a bathroom and a large terrace.

Around the property you find a large pool and a solarium for complete enjoyment of the magnificent Mediterranean climate.