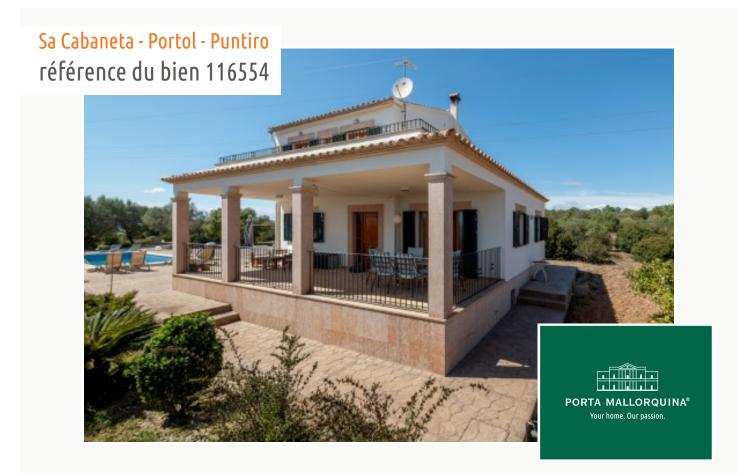

Beautiful country house with rental license on large private plot with distant sea views in Portol

| séjour:<br>terrain :<br>chambres: | 160 m <sup>2</sup><br>7.500 m <sup>2</sup><br>3 | piscine:<br>energy certificate: | ✓<br>e      |
|-----------------------------------|-------------------------------------------------|---------------------------------|-------------|
| salles de bain:                   | 2                                               |                                 |             |
| vue sur la mer:                   | $\checkmark$                                    | prix:                           | € 595.000,- |

#### description:

Located in a green intimate area this finca with a plot of 7,500 sqm has ample peace and great views, ideal for those seeking relaxation and silence.

The house of 160 sqm is on two floors, on the ground floor is the master bedroom with en suite, kitchen with dining area and a spacious living room.

From the lounge you access to a lovely covered terrace, which allows for a comfortable and relaxing stay with views.

The first floor has two double bedrooms, a bathroom and a large terrace.

Around the property you find a large pool and a solarium for complete enjoyment of the magnificent Mediterranean climate.