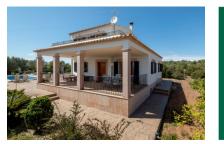

Beautiful country house with rental license on large private plot with distant sea views in Portol

| séjour:<br>terrain :<br>chambres: | 160 m <sup>2</sup><br>7.500 m <sup>2</sup><br>3 | piscine:<br>energy certificate: | ✓<br>e      |
|-----------------------------------|-------------------------------------------------|---------------------------------|-------------|
| salles de bain:                   | 2                                               |                                 |             |
| vue sur la mer:                   | $\checkmark$                                    | prix:                           | € 595.000,- |

#### description:

Located in a green intimate area this finca with a plot of 7,500 sqm has ample peace and great views, ideal for those seeking relaxation and silence.

The house of 160 sqm is on two floors, on the ground floor is the master bedroom with en suite, kitchen with dining area and a spacious living room.

From the lounge you access to a lovely covered terrace, which allows for a comfortable and relaxing stay with views.

The first floor has two double bedrooms, a bathroom and a large terrace.

Around the property you find a large pool and a solarium for complete enjoyment of the magnificent Mediterranean climate.