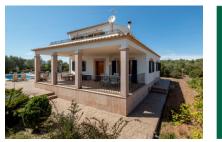

Beautiful country house with rental license on large private plot with distant sea views in Portol

| séjour:<br>terrain :<br>chambres: | 160 m <sup>2</sup><br>7.500 m <sup>2</sup><br>3 | piscine:<br>energy certificate: | ✓<br>e      |
|-----------------------------------|-------------------------------------------------|---------------------------------|-------------|
| salles de bain:                   | 2                                               |                                 |             |
| vue sur la mer:                   | $\checkmark$                                    | prix:                           | € 595.000,- |

#### description:

Located in a green intimate area this finca with a plot of 7,500 sqm has ample peace and great views, ideal for those seeking relaxation and silence.

The house of 160 sqm is on two floors, on the ground floor is the master bedroom with en suite, kitchen with dining area and a spacious living room.

From the lounge you access to a lovely covered terrace, which allows for a comfortable and relaxing stay with views.

The first floor has two double bedrooms, a bathroom and a large terrace.

Around the property you find a large pool and a solarium for complete enjoyment of the magnificent Mediterranean climate.