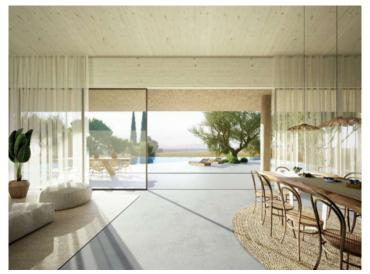

In total, the house will house 5 bedrooms (three of them with en suite bathrooms), a kitchen and the large living lounge with fireplace and access to the covered, spacious pool terrace.

The entire house will be centrally. Air-conditioned. And has smart security technology.

The energy supply is ensured via photovoltaics and the water supply via a private well.