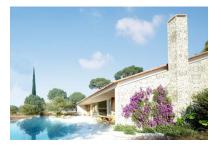

#### description:

The project is located on a plot of approx. 21,000 sqm, which is part of the picturesque rural surroundings of Santa Margalida. The investors of this project are experienced architects whose concept is a combination of traditional Mediterranean and modern.

In addition to the main house, there will be two outbuildings - one where the garage will be located and another for the garden tools.

The project will still be built according to the 'old' building regulations from before 2020, resulting in 817 sqm of built-up area.

In total, the house will house 5 bedrooms (three of them with en suite bathrooms), a kitchen and the large living lounge with fireplace and access to the covered, spacious pool terrace.

The entire house will be centrally. Air-conditioned. And has smart security technology.