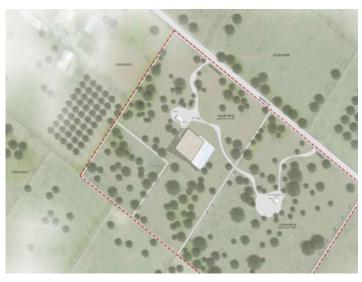

#### description:

The project is located on a plot of approx. 21,000 sqm, which is part of the picturesque rural surroundings of Santa Margalida. The investors of this project are experienced architects whose concept is a combination of traditional Mediterranean and modern.

In addition to the main house, there will be two outbuildings - one where the garage will be located and another for the garden tools.

The project will still be built according to the 'old' building regulations from before 2020, resulting in 817 sqm of built-up area.