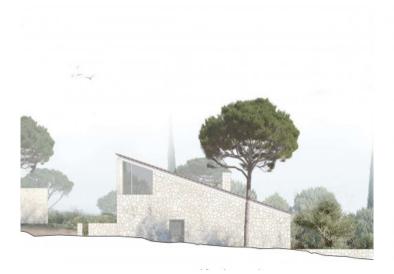

#### description:

The project is located on a plot of approx. 21,000 sqm, which is part of the picturesque rural surroundings of Santa Margalida. The investors of this project are experienced architects whose concept is a combination of traditional Mediterranean and modern.

In addition to the main house, there will be two outbuildings - one where the garage will be located and another for the garden tools.

The project will still be built according to the 'old' building regulations from before 2020, resulting in 817 sqm of built-up area.