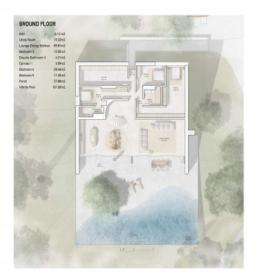

# Finca project with turnkey delivery in modern-traditional style near Santa Margalida

séjour: 817 m<sup>2</sup> piscine:

terrain: 21.000 m<sup>2</sup> energy certificate: en proceso

chambres: 5 salles de bain: 4

#### description:

The project is located on a plot of approx. 21,000 sqm, which is part of the picturesque rural surroundings of Santa Margalida. The investors of this project are experienced architects whose concept is a combination of traditional Mediterranean and modern.

In addition to the main house, there will be two outbuildings - one where the garage will be located and another for the garden tools.

The project will still be built according to the 'old' building regulations from before 2020, resulting in 817 sqm of built-up area.

In total, the house will house 5 bedrooms (three of them with en suite bathrooms), a kitchen and the large living lounge with fireplace and access to the covered, spacious pool terrace.

The entire house will be centrally. Air-conditioned. And has smart security technology.