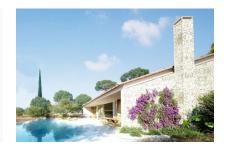

#### description:

The project is located on a plot of approx. 21,000 sqm, which is part of the picturesque rural surroundings of Santa Margalida. The investors of this project are experienced architects whose concept is a combination of traditional Mediterranean and modern.

In addition to the main house, there will be two outbuildings - one where the garage will be located and another for the garden tools.

The project will still be built according to the 'old' building regulations from before 2020, resulting in 817 sqm of built-up area.

In total, the house will house 5 bedrooms (three of them with en suite bathrooms), a kitchen and the large living lounge with fireplace and access to the covered, spacious pool terrace.

The entire house will be centrally. Air-conditioned. And has smart security technology.