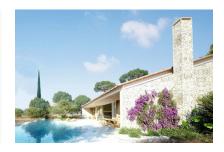

#### description:

The project is located on a plot of approx. 21,000 sqm, which is part of the picturesque rural surroundings of Santa Margalida. The investors of this project are experienced architects whose concept is a combination of traditional Mediterranean and modern.

In addition to the main house, there will be two outbuildings - one where the garage will be located and another for the garden tools.

The project will still be built according to the 'old' building regulations from before 2020, resulting in 817 sqm of built-up area.

In total, the house will house 5 bedrooms (three of them with en suite bathrooms), a kitchen and the large living lounge with fireplace and access to the covered, spacious pool terrace.

The entire house will be centrally. Air-conditioned. And has smart security technology.