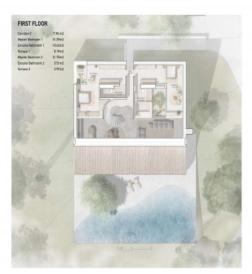

In total, the house will house 5 bedrooms (three of them with en suite bathrooms), a kitchen and the large living lounge with fireplace and access to the covered, spacious pool terrace.

The entire house will be centrally. Air-conditioned. And has smart security technology.