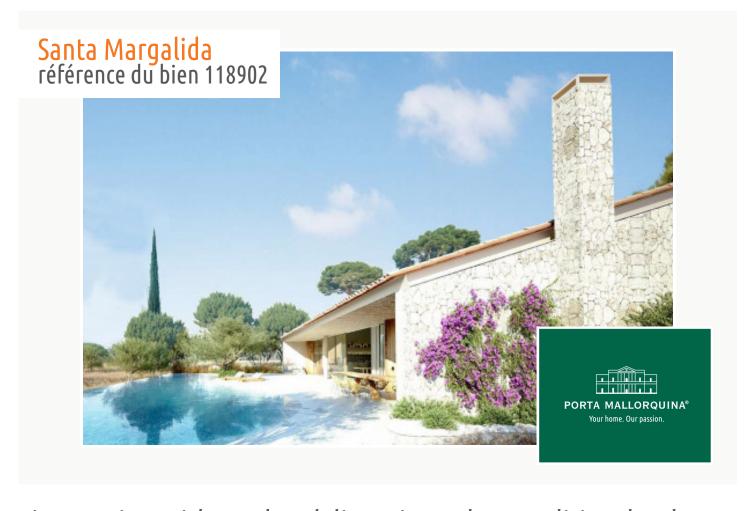

#### description:

The project is located on a plot of approx. 21,000 sqm, which is part of the picturesque rural surroundings of Santa Margalida. The investors of this project are experienced architects whose concept is a combination of traditional Mediterranean and modern.

In addition to the main house, there will be two outbuildings - one where the garage will be located and another for the garden tools.

The project will still be built according to the 'old' building regulations from before 2020, resulting in 817 sqm of built-up area.

In total, the house will house 5 bedrooms (three of them with en suite bathrooms), a kitchen and the large living lounge with fireplace and access to the covered, spacious pool terrace.

The entire house will be centrally. Air-conditioned. And has smart security technology.