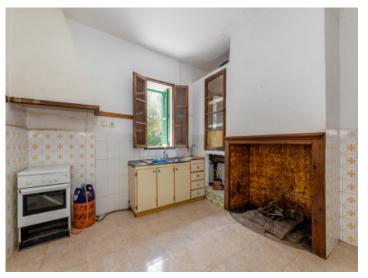

Its constructed area of 720 sqm is distributed over the main house, the garage, a storage room, and large stalls which were used to house cattle and store potatoes. The safreig, originally a water cistern, could be converted into a pool during renovation. At one end of the plot is a large, semi-open storage building and this is the only building which can not be incorporated into the legalisation process.