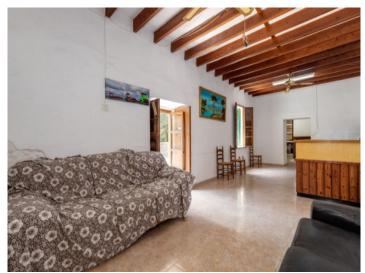

The main house can be accessed via the bar or through the large, private entrance area which leads to 2 bedrooms and a bathroom on the ground floor, with a staircase leading up to 2 further bedrooms on the upper level, one of which has a large balcony.