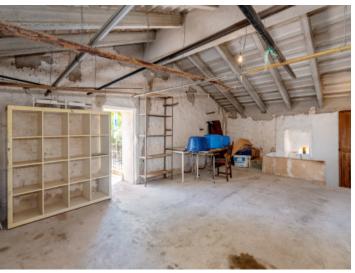

Its constructed area of 720 sqm is distributed over the main house, the garage, a storage room, and large stalls which were used to house cattle and store potatoes. The safreig, originally a water cistern, could be converted into a pool during renovation. At one end of the plot is a large, semi-open storage building and this is the only building which can not be incorporated into the legalisation process.