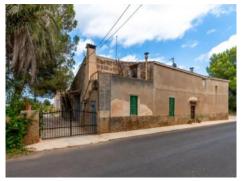

#### description:

This old Mallorcan finca with its typical windmill was used as a small bar many years ago, and became the meeting point for the neighbourhood. Its entrance area is fitted with a bar-counter, and next to it the garage was used for dancing. The windmill can be seen from afar and has become a popular subject for photos.

The main house can be accessed via the bar or through the large, private entrance area which leads to 2 bedrooms and a bathroom on the ground floor, with a staircase leading up to 2 further bedrooms on the upper level, one of which has a large balcony.