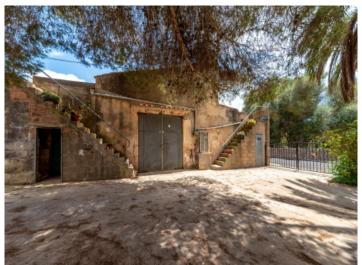

Its constructed area of 720 sqm is distributed over the main house, the garage, a storage room, and large stalls which were used to house cattle and store potatoes. The safreig, originally a water cistern, could be converted into a pool during renovation. At one end of the plot is a large, semi-open storage building and this is the only building which can not be incorporated into the legalisation process.

The main house can be accessed via the bar or through the large, private entrance area which leads to 2 bedrooms and a bathroom on the ground floor, with a staircase leading up to 2 further bedrooms on the upper level, one of which has a large balcony.