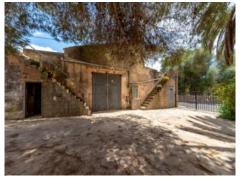

Its constructed area of 720 sqm is distributed over the main house, the garage, a storage room, and large stalls which were used to house cattle and store potatoes. The safreig, originally a water cistern, could be converted into a pool during renovation. At one end of the plot is a large, semi-open storage building and this is the only building which can not be incorporated into the legalisation process.