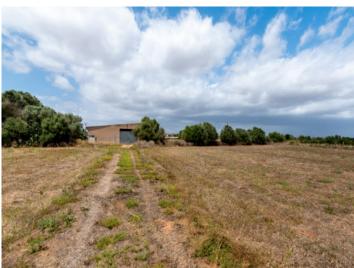

Its constructed area of 720 sqm is distributed over the main house, the garage, a storage room, and large stalls which were used to house cattle and store potatoes. The safreig, originally a water cistern, could be converted into a pool during renovation. At one end of the plot is a large, semi-open storage building and this is the only building which can not be incorporated into the legalisation process.