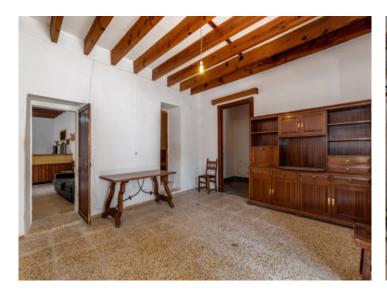

Its constructed area of 720 sqm is distributed over the main house, the garage, a storage room, and large stalls which were used to house cattle and store potatoes. The safreig, originally a water cistern, could be converted into a pool during renovation. At one end of the plot is a large, semi-open storage building and this is the only building which can not be incorporated into the legalisation process.

The main house can be accessed via the bar or through the large, private entrance area which leads to 2 bedrooms and a bathroom on the ground floor, with a staircase leading up to 2 further bedrooms on the upper level, one of which has a large balcony.