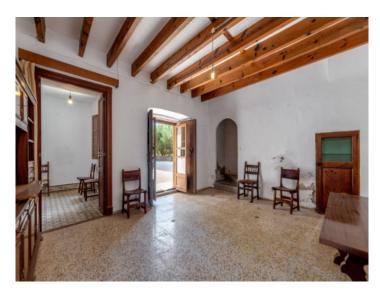

The main house can be accessed via the bar or through the large, private entrance area which leads to 2 bedrooms and a bathroom on the ground floor, with a staircase leading up to 2 further bedrooms on the upper level, one of which has a large balcony.