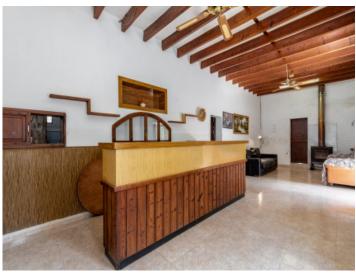

#### description:

This old Mallorcan finca with its typical windmill was used as a small bar many years ago, and became the meeting point for the neighbourhood. Its entrance area is fitted with a bar-counter, and next to it the garage was used for dancing. The windmill can be seen from afar and has become a popular subject for photos.

The main house can be accessed via the bar or through the large, private entrance area which leads to 2 bedrooms and a bathroom on the ground floor, with a staircase leading up to 2 further bedrooms on the upper level, one of which has a large balcony.