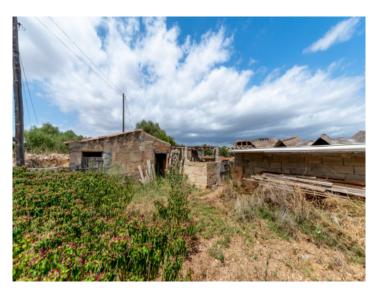

Its constructed area of 720 sqm is distributed over the main house, the garage, a storage room, and large stalls which were used to house cattle and store potatoes. The safreig, originally a water cistern, could be converted into a pool during renovation. At one end of the plot is a large, semi-open storage building and this is the only building which can not be incorporated into the legalisation process.