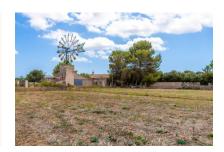

#### description:

This old Mallorcan finca with its typical windmill was used as a small bar many years ago, and became the meeting point for the neighbourhood. Its entrance area is fitted with a bar-counter, and next to it the garage was used for dancing. The windmill can be seen from afar and has become a popular subject for photos.

Its constructed area of 720 sqm is distributed over the main house, the garage, a storage room, and large stalls which were used to house cattle and store potatoes. The safreig, originally a water cistern, could be converted into a pool during renovation. At one end of the plot is a large, semi-open storage building and this is the only building which can not be incorporated into the legalisation process.