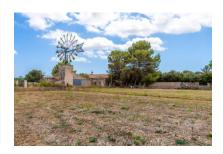

#### description:

This old Mallorcan finca with its typical windmill was used as a small bar many years ago, and became the meeting point for the neighbourhood. Its entrance area is fitted with a bar-counter, and next to it the garage was used for dancing. The windmill can be seen from afar and has become a popular subject for photos.

Its constructed area of 720 sqm is distributed over the main house, the garage, a storage room, and large stalls which were used to house cattle and store potatoes. The safreig, originally a water cistern, could be converted into a pool during renovation. At one end of the plot is a large, semi-open storage building and this is the only building which can not be incorporated into the legalisation process.