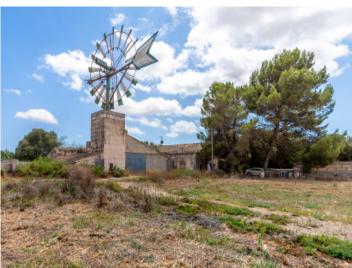

#### description:

This old Mallorcan finca with its typical windmill was used as a small bar many years ago, and became the meeting point for the neighbourhood. Its entrance area is fitted with a bar-counter, and next to it the garage was used for dancing. The windmill can be seen from afar and has become a popular subject for photos.

Its constructed area of 720 sqm is distributed over the main house, the garage, a storage room, and large stalls which were used to house cattle and store potatoes. The safreig, originally a water cistern, could be converted into a pool during renovation. At one end of the plot is a large, semi-open storage building and this is the only building which can not be incorporated into the legalisation process.