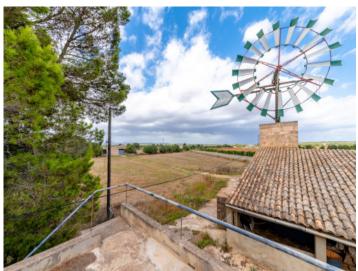

#### description:

This old Mallorcan finca with its typical windmill was used as a small bar many years ago, and became the meeting point for the neighbourhood. Its entrance area is fitted with a bar-counter, and next to it the garage was used for dancing. The windmill can be seen from afar and has become a popular subject for photos.

Its constructed area of 720 sqm is distributed over the main house, the garage, a storage room, and large stalls which were used to house cattle and store potatoes. The safreig, originally a water cistern, could be converted into a pool during renovation. At one end of the plot is a large, semi-open storage building and this is the only building which can not be incorporated into the legalisation process.