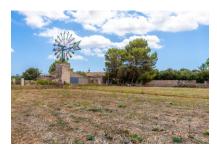

#### description:

This old Mallorcan finca with its typical windmill was used as a small bar many years ago, and became the meeting point for the neighbourhood. Its entrance area is fitted with a bar-counter, and next to it the garage was used for dancing. The windmill can be seen from afar and has become a popular subject for photos.

Its constructed area of 720 sqm is distributed over the main house, the garage, a storage room, and large stalls which were used to house cattle and store potatoes. The safreig, originally a water cistern, could be converted into a pool during renovation. At one end of the plot is a large, semi-open storage building and this is the only building which can not be incorporated into the legalisation process.