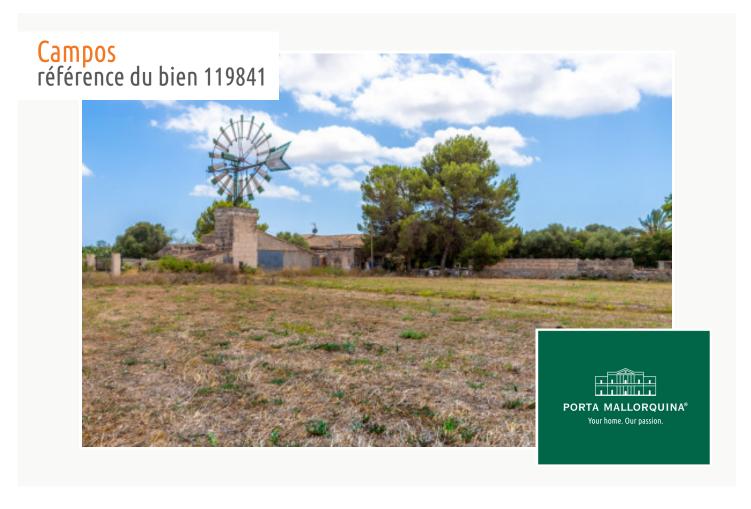

# Finca requiring renovation with an old windmill between Colonia St. Jordi and Campos

séjour: 211 m² piscine: -

terrain: 7.300 m<sup>2</sup> energy certificate: e

chambres: 4 salles de bain: 2

vue sur la mer: - **prix:** € **445.000,-**

#### description:

This old Mallorcan finca with its typical windmill was used as a small bar many years ago, and became the meeting point for the neighbourhood. Its entrance area is fitted with a bar-counter, and next to it the garage was used for dancing. The windmill can be seen from afar and has become a popular subject for photos.