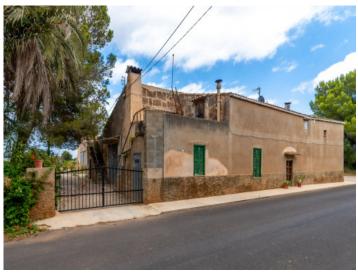

# Finca requiring renovation with an old windmill between Colonia St. Jordi and Campos

séjour: 211 m² piscine: -

terrain: 7.300 m<sup>2</sup> energy certificate: e

chambres: 4 salles de bain: 2

vue sur la mer: - **prix:** € **445.000,-**

#### description:

This old Mallorcan finca with its typical windmill was used as a small bar many years ago, and became the meeting point for the neighbourhood. Its entrance area is fitted with a bar-counter, and next to it the garage was used for dancing. The windmill can be seen from afar and has become a popular subject for photos.