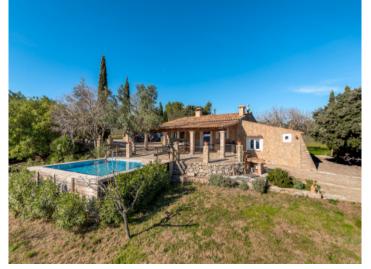

#### description:

This beautiful, south-facing Mallorcan finca is conveniently located approx. 5 min away from the village of Esporles. It offers sweeping panoramic views over the picturesque landscape as far as the sea. The property provides a great deal of privacy enabling the tranquillity and serenity of its surroundings to be enjoyed to the full.

What was previously a water cistern has been converted into a swimming pool providing a refreshing oasis of relaxation, and the plot of land is conveniently level so that it can be conveniently enjoyed to the full.