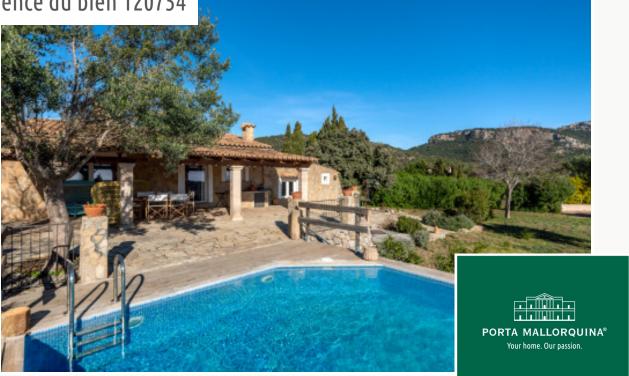

#### description:

This beautiful, south-facing Mallorcan finca is conveniently located approx. 5 min away from the village of Esporles. It offers sweeping panoramic views over the picturesque landscape as far as the sea. The property provides a great deal of privacy enabling the tranquillity and serenity of its surroundings to be enjoyed to the full.

What was previously a water cistern has been converted into a swimming pool providing a refreshing oasis of relaxation, and the plot of land is conveniently level so that it can be conveniently enjoyed to the full.

The property also has a valid TOURISTIC RENTAL LICENSE, making it an ideal investment. as well as being a year-round domicile or a holiday home.

All information is correct to the best of our knowledge. Errors and prior sale excepted. This prospectus is purely for information purposes. Only the notarized deed of sale is legally binding.