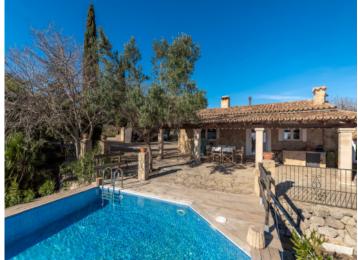

#### description:

This beautiful, south-facing Mallorcan finca is conveniently located approx. 5 min away from the village of Esporles. It offers sweeping panoramic views over the picturesque landscape as far as the sea. The property provides a great deal of privacy enabling the tranquillity and serenity of its surroundings to be enjoyed to the full.

What was previously a water cistern has been converted into a swimming pool providing a refreshing oasis of relaxation, and the plot of land is conveniently level so that it can be conveniently enjoyed to the full.