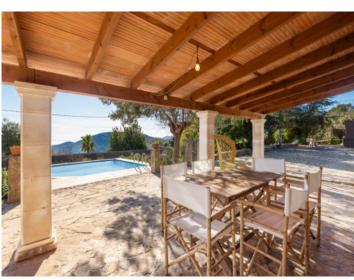

#### description:

This beautiful, south-facing Mallorcan finca is conveniently located approx. 5 min away from the village of Esporles. It offers sweeping panoramic views over the picturesque landscape as far as the sea. The property provides a great deal of privacy enabling the tranquillity and serenity of its surroundings to be enjoyed to the full.

What was previously a water cistern has been converted into a swimming pool providing a refreshing oasis of relaxation, and the plot of land is conveniently level so that it can be conveniently enjoyed to the full.