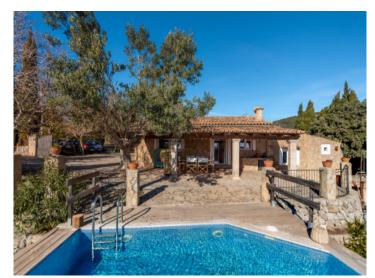

#### description:

This beautiful, south-facing Mallorcan finca is conveniently located approx. 5 min away from the village of Esporles. It offers sweeping panoramic views over the picturesque landscape as far as the sea. The property provides a great deal of privacy enabling the tranquillity and serenity of its surroundings to be enjoyed to the full.

What was previously a water cistern has been converted into a swimming pool providing a refreshing oasis of relaxation, and the plot of land is conveniently level so that it can be conveniently enjoyed to the full.