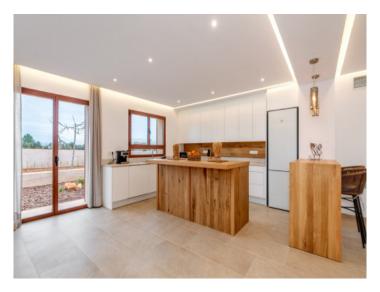

Distributed over its ground floor is a cosy entrance hall, a practical laundry room, and a double bedroom with en-suite bathroom which is also suitable for those with reduced mobility. There is also a large, bright, openly-designed living/kitchen/dining area creating a modern and functional atmosphere.