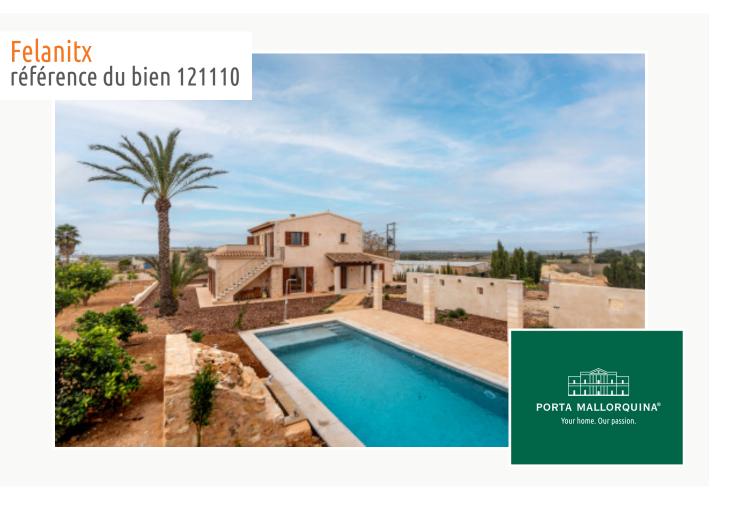

### description:

This newly-renovated Mallorcan finca presents itself as a jewel of a property, elegantly combining the authenticity of Mallorcan charm with the use of high-quality materials. Situated near to the village of Felanitx, it stands on a plot of 3,600 sqm surrounded by a lush garden full of fruit trees and with a breathtaking pool.

Distributed over its ground floor is a cosy entrance hall, a practical laundry room, and a double bedroom with en-suite bathroom which is also suitable for those with reduced mobility. There is also a large, bright, openly-designed living/kitchen/dining area creating a modern and functional atmosphere.

On the first floor there are 3 double bedrooms, each with its own bathroom. Two of the bedrooms have access to a terrace with wonderful majestic views of the surrounding mountains, and an individual connection to the lower floor offers the residents ample privacy and comfort.