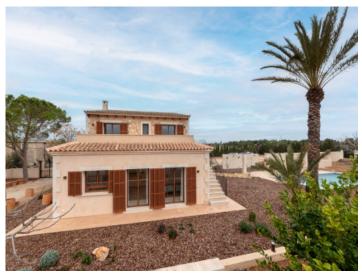

### description:

This newly-renovated Mallorcan finca presents itself as a jewel of a property, elegantly combining the authenticity of Mallorcan charm with the use of high-quality materials. Situated near to the village of Felanitx, it stands on a plot of 3,600 sqm surrounded by a lush garden full of fruit trees and with a breathtaking pool.

On the first floor there are 3 double bedrooms, each with its own bathroom. Two of the bedrooms have access to a terrace with wonderful majestic views of the surrounding mountains, and an individual connection to the lower floor offers the residents ample privacy and comfort.