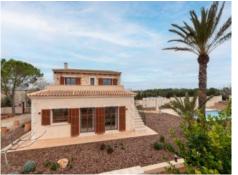

### description:

This newly-renovated Mallorcan finca presents itself as a jewel of a property, elegantly combining the authenticity of Mallorcan charm with the use of high-quality materials. Situated near to the village of Felanitx, it stands on a plot of 3,600 sqm surrounded by a lush garden full of fruit trees and with a breathtaking pool.

The finca is equipped with a heat pump and central air conditioning, ensuring a pleasant interior climate throughout the year, and from various parts of the property lovely unobstructed views of the beautiful surrounding countryside can be enjoyed.