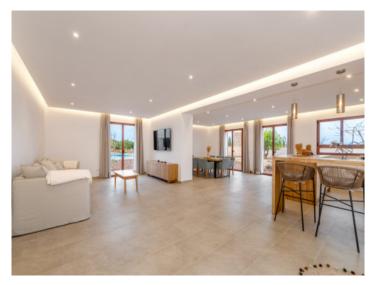

Distributed over its ground floor is a cosy entrance hall, a practical laundry room, and a double bedroom with en-suite bathroom which is also suitable for those with reduced mobility. There is also a large, bright, openly-designed living/kitchen/dining area creating a modern and functional atmosphere.