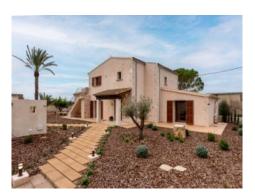

### description:

This newly-renovated Mallorcan finca presents itself as a jewel of a property, elegantly combining the authenticity of Mallorcan charm with the use of high-quality materials. Situated near to the village of Felanitx, it stands on a plot of 3,600 sqm surrounded by a lush garden full of fruit trees and with a breathtaking pool.

With its successful combination of tradition and modernity, this renovated Mallorcan-style finca provides ideal home to enjoy the tranquillity and beauty of the island.