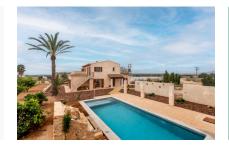

### description:

This newly-renovated Mallorcan finca presents itself as a jewel of a property, elegantly combining the authenticity of Mallorcan charm with the use of high-quality materials. Situated near to the village of Felanitx, it stands on a plot of 3,600 sqm surrounded by a lush garden full of fruit trees and with a breathtaking pool.

The finca is equipped with a heat pump and central air conditioning, ensuring a pleasant interior climate throughout the year, and from various parts of the property lovely unobstructed views of the beautiful surrounding countryside can be enjoyed.