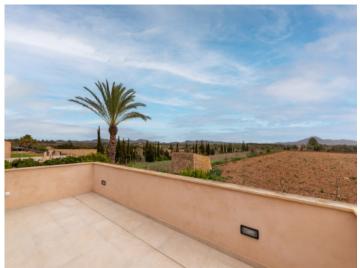

### description:

This newly-renovated Mallorcan finca presents itself as a jewel of a property, elegantly combining the authenticity of Mallorcan charm with the use of high-quality materials. Situated near to the village of Felanitx, it stands on a plot of 3,600 sqm surrounded by a lush garden full of fruit trees and with a breathtaking pool.

On the first floor there are 3 double bedrooms, each with its own bathroom. Two of the bedrooms have access to a terrace with wonderful majestic views of the surrounding mountains, and an individual connection to the lower floor offers the residents ample privacy and comfort.

The finca is equipped with a heat pump and central air conditioning, ensuring a pleasant interior climate throughout the year, and from various parts of the property lovely unobstructed views of the beautiful surrounding countryside can be enjoyed.