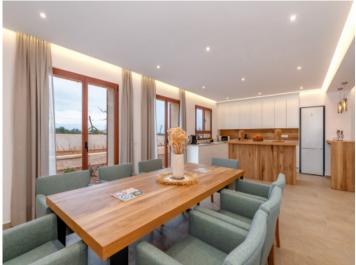

Distributed over its ground floor is a cosy entrance hall, a practical laundry room, and a double bedroom with en-suite bathroom which is also suitable for those with reduced mobility. There is also a large, bright, openly-designed living/kitchen/dining area creating a modern and functional atmosphere.