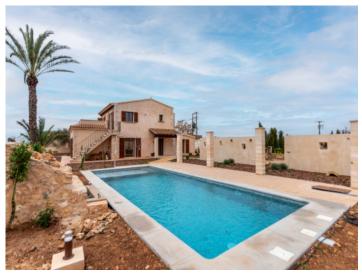

### description:

This newly-renovated Mallorcan finca presents itself as a jewel of a property, elegantly combining the authenticity of Mallorcan charm with the use of high-quality materials. Situated near to the village of Felanitx, it stands on a plot of 3,600 sqm surrounded by a lush garden full of fruit trees and with a breathtaking pool.

With its successful combination of tradition and modernity, this renovated Mallorcan-style finca provides ideal home to enjoy the tranquillity and beauty of the island.