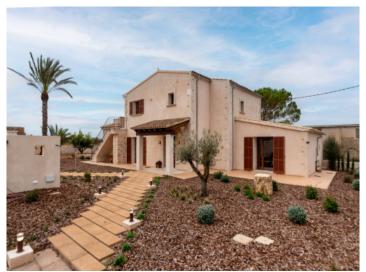

### description:

This newly-renovated Mallorcan finca presents itself as a jewel of a property, elegantly combining the authenticity of Mallorcan charm with the use of high-quality materials. Situated near to the village of Felanitx, it stands on a plot of 3,600 sqm surrounded by a lush garden full of fruit trees and with a breathtaking pool.

With its successful combination of tradition and modernity, this renovated Mallorcan-style finca provides ideal home to enjoy the tranquillity and beauty of the island.