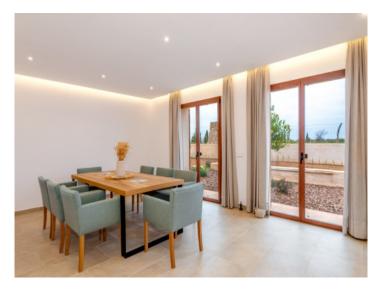

Distributed over its ground floor is a cosy entrance hall, a practical laundry room, and a double bedroom with en-suite bathroom which is also suitable for those with reduced mobility. There is also a large, bright, openly-designed living/kitchen/dining area creating a modern and functional atmosphere.