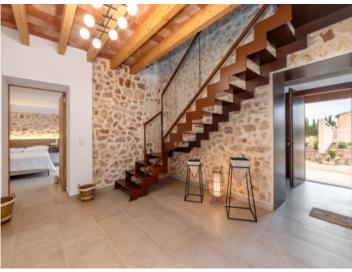

Distributed over its ground floor is a cosy entrance hall, a practical laundry room, and a double bedroom with en-suite bathroom which is also suitable for those with reduced mobility. There is also a large, bright, openly-designed living/kitchen/dining area creating a modern and functional atmosphere.

On the first floor there are 3 double bedrooms, each with its own bathroom. Two of the bedrooms have access to a terrace with wonderful majestic views of the surrounding mountains, and an individual connection to the lower floor offers the residents ample privacy and comfort.