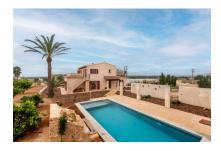

### description:

This newly-renovated Mallorcan finca presents itself as a jewel of a property, elegantly combining the authenticity of Mallorcan charm with the use of high-quality materials. Situated near to the village of Felanitx, it stands on a plot of 3,600 sqm surrounded by a lush garden full of fruit trees and with a breathtaking pool.

The finca is equipped with a heat pump and central air conditioning, ensuring a pleasant interior climate throughout the year, and from various parts of the property lovely unobstructed views of the beautiful surrounding countryside can be enjoyed.