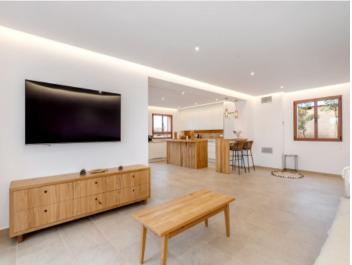

Distributed over its ground floor is a cosy entrance hall, a practical laundry room, and a double bedroom with en-suite bathroom which is also suitable for those with reduced mobility. There is also a large, bright, openly-designed living/kitchen/dining area creating a modern and functional atmosphere.