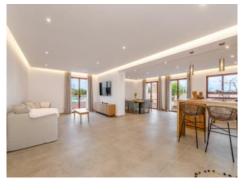

Distributed over its ground floor is a cosy entrance hall, a practical laundry room, and a double bedroom with en-suite bathroom which is also suitable for those with reduced mobility. There is also a large, bright, openly-designed living/kitchen/dining area creating a modern and functional atmosphere.