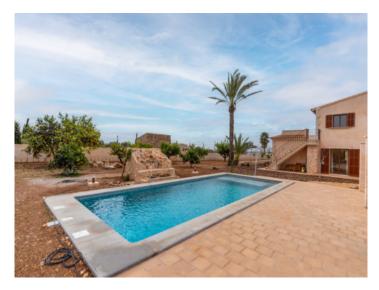

### description:

This newly-renovated Mallorcan finca presents itself as a jewel of a property, elegantly combining the authenticity of Mallorcan charm with the use of high-quality materials. Situated near to the village of Felanitx, it stands on a plot of 3,600 sqm surrounded by a lush garden full of fruit trees and with a breathtaking pool.

The finca is equipped with a heat pump and central air conditioning, ensuring a pleasant interior climate throughout the year, and from various parts of the property lovely unobstructed views of the beautiful surrounding countryside can be enjoyed.