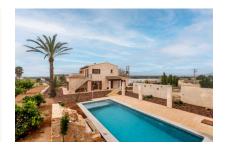

### description:

This newly-renovated Mallorcan finca presents itself as a jewel of a property, elegantly combining the authenticity of Mallorcan charm with the use of high-quality materials. Situated near to the village of Felanitx, it stands on a plot of 3,600 sqm surrounded by a lush garden full of fruit trees and with a breathtaking pool.

The finca is equipped with a heat pump and central air conditioning, ensuring a pleasant interior climate throughout the year, and from various parts of the property lovely unobstructed views of the beautiful surrounding countryside can be enjoyed.