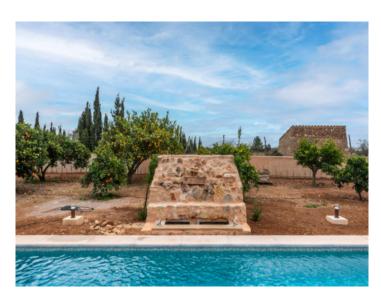

### description:

This newly-renovated Mallorcan finca presents itself as a jewel of a property, elegantly combining the authenticity of Mallorcan charm with the use of high-quality materials. Situated near to the village of Felanitx, it stands on a plot of 3,600 sqm surrounded by a lush garden full of fruit trees and with a breathtaking pool.

The finca is equipped with a heat pump and central air conditioning, ensuring a pleasant interior climate throughout the year, and from various parts of the property lovely unobstructed views of the beautiful surrounding countryside can be enjoyed.