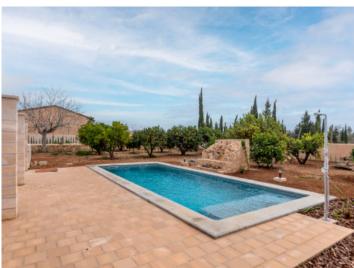

### description:

This newly-renovated Mallorcan finca presents itself as a jewel of a property, elegantly combining the authenticity of Mallorcan charm with the use of high-quality materials. Situated near to the village of Felanitx, it stands on a plot of 3,600 sqm surrounded by a lush garden full of fruit trees and with a breathtaking pool.

The finca is equipped with a heat pump and central air conditioning, ensuring a pleasant interior climate throughout the year, and from various parts of the property lovely unobstructed views of the beautiful surrounding countryside can be enjoyed.