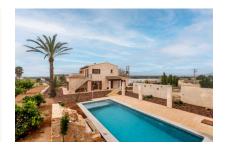

### description:

This newly-renovated Mallorcan finca presents itself as a jewel of a property, elegantly combining the authenticity of Mallorcan charm with the use of high-quality materials. Situated near to the village of Felanitx, it stands on a plot of 3,600 sqm surrounded by a lush garden full of fruit trees and with a breathtaking pool.

The finca is equipped with a heat pump and central air conditioning, ensuring a pleasant interior climate throughout the year, and from various parts of the property lovely unobstructed views of the beautiful surrounding countryside can be enjoyed.

With its successful combination of tradition and modernity, this renovated Mallorcan-style finca provides ideal home to enjoy the tranquillity and beauty of the island.