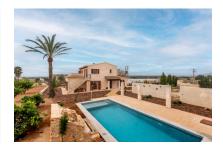

### description:

This newly-renovated Mallorcan finca presents itself as a jewel of a property, elegantly combining the authenticity of Mallorcan charm with the use of high-quality materials. Situated near to the village of Felanitx, it stands on a plot of 3,600 sqm surrounded by a lush garden full of fruit trees and with a breathtaking pool.

With its successful combination of tradition and modernity, this renovated Mallorcan-style finca provides ideal home to enjoy the tranquillity and beauty of the island.