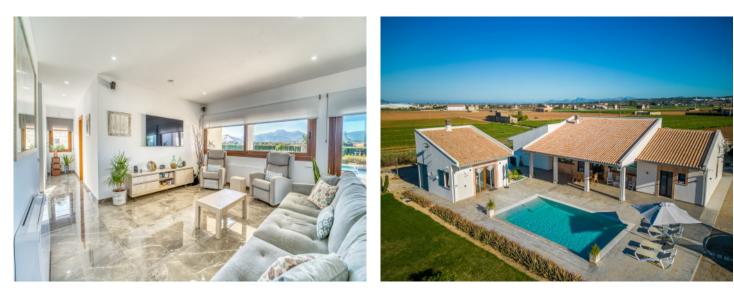

The total constructed area iof 540 sqm is comprised of the main house, a casita with outdoor kitchen, WC and technology area, spacious terraces, a 45 sqm pool and other listed agricultural buildings which would be ideal for conversion. The main house, which has a complete cellar, has a living space of approx. 200 sqm which includes 4 double bedrooms with fitted wardrobes and 3 bathrooms, one of which is en suite, and all of which are equipped with walk-in showers.

The bright living/dining area with open kitchen has access to a covered terrace facing the pool and BBQ house. Further features include double-glazed windows, radiators supported by an air/heat pump, and automatic shutters. In the main house are also a laundry room and a large garage.

The outdoor area impresses with a long driveway, green-planted areas of approx. 1400 sqm, a small orchard, and wonderful views of the Tramuntana mountain range and the surrounding villages of Buger and Sa Pobla. The entire plot is completely fenced. Water is supplied by a registered well and stored in cisterns, and there is a mains power connection supplemented by solar panels. This lovely finca property is completely legal and has a valid cedula (certificate of habitability) and a construction permit.