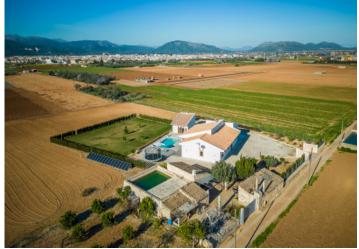

## description:

This finca in Sa Pobla, built in 2021, is a single-level property standing on a large plot of 22,000 sqm. It is situated in a cul-de-sac, and the nearest neighbours are sufficiently far away to assure great privacy and a relaxed atmosphere. Sa Pobla is only 5 minutes away by car, and the Playa de Muro beach can be reached within 15 minutes.

The outdoor area impresses with a long driveway, green-planted areas of approx. 1400 sqm, a small orchard, and wonderful views of the Tramuntana mountain range and the surrounding villages of Buger and Sa Pobla. The entire plot is completely fenced. Water is supplied by a registered well and stored in cisterns, and there is a mains power connection supplemented by solar panels. This lovely finca property is completely legal and has a valid cedula (certificate of habitability) and a construction permit.