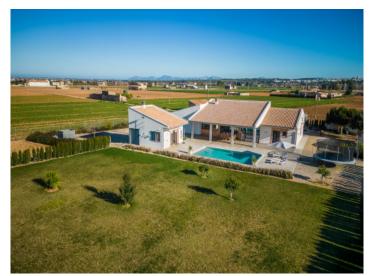

Modern, stylish finca with pool, lovely views and great privacy in a quiet area of Sa Pobla

| séjour:<br>terrain :<br>chambres:<br>salles de bain: | 540 m <sup>2</sup><br>22.000 m <sup>2</sup><br>4<br>3 | piscine:<br>energy certificate: | ✓<br>en proceso |
|------------------------------------------------------|-------------------------------------------------------|---------------------------------|-----------------|
| vue sur la mer:                                      | -                                                     | prix:                           | € 1.395.000,-   |

The total constructed area iof 540 sqm is comprised of the main house, a casita with outdoor kitchen, WC and technology area, spacious terraces, a 45 sqm pool and other listed agricultural buildings which would be ideal for conversion. The main house, which has a complete cellar, has a living space of approx. 200 sqm which includes 4 double bedrooms with fitted wardrobes and 3 bathrooms, one of which is en suite, and all of which are equipped with walk-in showers.

The outdoor area impresses with a long driveway, green-planted areas of approx. 1400 sqm, a small orchard, and wonderful views of the Tramuntana mountain range and the surrounding villages of Buger and Sa Pobla. The entire plot is completely fenced. Water is supplied by a registered well and stored in cisterns, and there is a mains power connection supplemented by solar panels. This lovely finca property is completely legal and has a valid cedula (certificate of habitability) and a construction permit.