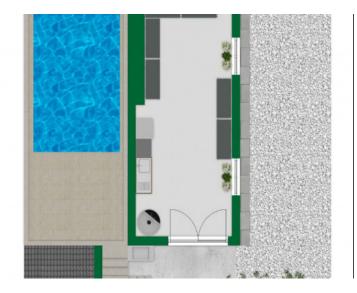

The total constructed area iof 540 sqm is comprised of the main house, a casita with outdoor kitchen, WC and technology area, spacious terraces, a 45 sqm pool and other listed agricultural buildings which would be ideal for conversion. The main house, which has a complete cellar, has a living space of approx. 200 sqm which includes 4 double bedrooms with fitted wardrobes and 3 bathrooms, one of which is en suite, and all of which are equipped with walk-in showers.

The outdoor area impresses with a long driveway, green-planted areas of approx. 1400 sqm, a small orchard, and wonderful views of the Tramuntana mountain range and the surrounding villages of Buger and Sa Pobla. The entire plot is completely fenced. Water is supplied by a registered well and stored in cisterns, and there is a mains power connection supplemented by solar panels. This lovely finca property is completely legal and has a valid cedula (certificate of habitability) and a construction permit.