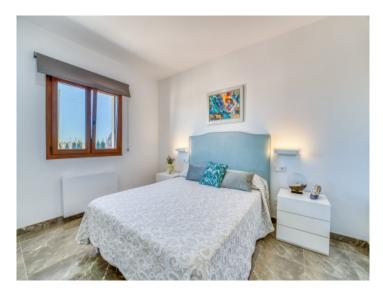

The total constructed area iof 540 sqm is comprised of the main house, a casita with outdoor kitchen, WC and technology area, spacious terraces, a 45 sqm pool and other listed agricultural buildings which would be ideal for conversion. The main house, which has a complete cellar, has a living space of approx. 200 sqm which includes 4 double bedrooms with fitted wardrobes and 3 bathrooms, one of which is en suite, and all of which are equipped with walk-in showers.

The bright living/dining area with open kitchen has access to a covered terrace facing the pool and BBQ house. Further features include double-glazed windows, radiators supported by an air/heat pump, and automatic shutters. In the main house are also a laundry room and a large garage.