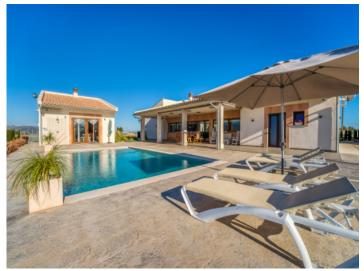

The total constructed area iof 540 sqm is comprised of the main house, a casita with outdoor kitchen, WC and technology area, spacious terraces, a 45 sqm pool and other listed agricultural buildings which would be ideal for conversion. The main house, which has a complete cellar, has a living space of approx. 200 sqm which includes 4 double bedrooms with fitted wardrobes and 3 bathrooms, one of which is en suite, and all of which are equipped with walk-in showers.

The bright living/dining area with open kitchen has access to a covered terrace facing the pool and BBQ house. Further features include double-glazed windows, radiators supported by an air/heat pump, and automatic shutters. In the main house are also a laundry room and a large garage.

The outdoor area impresses with a long driveway, green-planted areas of approx. 1400 sqm, a small orchard, and wonderful views of the Tramuntana mountain range and the surrounding villages of Buger and Sa Pobla. The entire plot is completely fenced. Water is supplied by a registered well and stored in cisterns, and there is a mains power connection supplemented by solar panels. This lovely finca property is completely legal and has a valid cedula (certificate of habitability) and a construction permit.