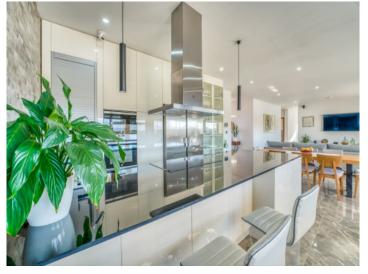

The bright living/dining area with open kitchen has access to a covered terrace facing the pool and BBQ house. Further features include double-glazed windows, radiators supported by an air/heat pump, and automatic shutters. In the main house are also a laundry room and a large garage.