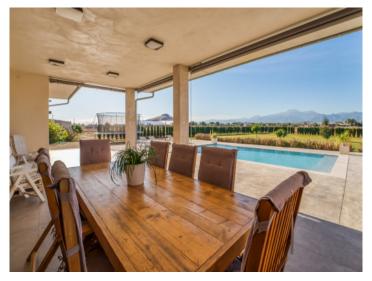

The bright living/dining area with open kitchen has access to a covered terrace facing the pool and BBQ house. Further features include double-glazed windows, radiators supported by an air/heat pump, and automatic shutters. In the main house are also a laundry room and a large garage.

The outdoor area impresses with a long driveway, green-planted areas of approx. 1400 sqm, a small orchard, and wonderful views of the Tramuntana mountain range and the surrounding villages of Buger and Sa Pobla. The entire plot is completely fenced. Water is supplied by a registered well and stored in cisterns, and there is a mains power connection supplemented by solar panels. This lovely finca property is completely legal and has a valid cedula (certificate of habitability) and a construction permit.