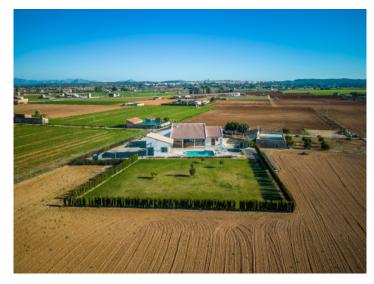

## description:

This finca in Sa Pobla, built in 2021, is a single-level property standing on a large plot of 22,000 sqm. It is situated in a cul-de-sac, and the nearest neighbours are sufficiently far away to assure great privacy and a relaxed atmosphere. Sa Pobla is only 5 minutes away by car, and the Playa de Muro beach can be reached within 15 minutes.

The total constructed area iof 540 sqm is comprised of the main house, a casita with outdoor kitchen, WC and technology area, spacious terraces, a 45 sqm pool and other listed agricultural buildings which would be ideal for conversion. The main house, which has a complete cellar, has a living space of approx. 200 sqm which includes 4 double bedrooms with fitted wardrobes and 3 bathrooms, one of which is en suite, and all of which are equipped with walk-in showers.

The outdoor area impresses with a long driveway, green-planted areas of approx. 1400 sqm, a small orchard, and wonderful views of the Tramuntana mountain range and the surrounding villages of Buger and Sa Pobla. The entire plot is completely fenced. Water is supplied by a registered well and stored in cisterns, and there is a mains power connection supplemented by solar panels. This lovely finca property is completely legal and has a valid cedula (certificate of habitability) and a construction permit.