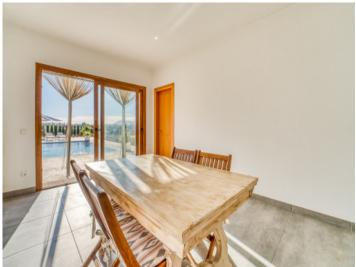

The bright living/dining area with open kitchen has access to a covered terrace facing the pool and BBQ house. Further features include double-glazed windows, radiators supported by an air/heat pump, and automatic shutters. In the main house are also a laundry room and a large garage.