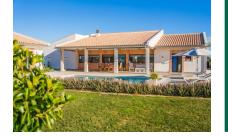

The total constructed area iof 540 sqm is comprised of the main house, a casita with outdoor kitchen, WC and technology area, spacious terraces, a 45 sqm pool and other listed agricultural buildings which would be ideal for conversion. The main house, which has a complete cellar, has a living space of approx. 200 sqm which includes 4 double bedrooms with fitted wardrobes and 3 bathrooms, one of which is en suite, and all of which are equipped with walk-in showers.

The bright living/dining area with open kitchen has access to a covered terrace facing the pool and BBQ house. Further features include double-glazed windows, radiators supported by an air/heat pump, and automatic shutters. In the main house are also a laundry room and a large garage.