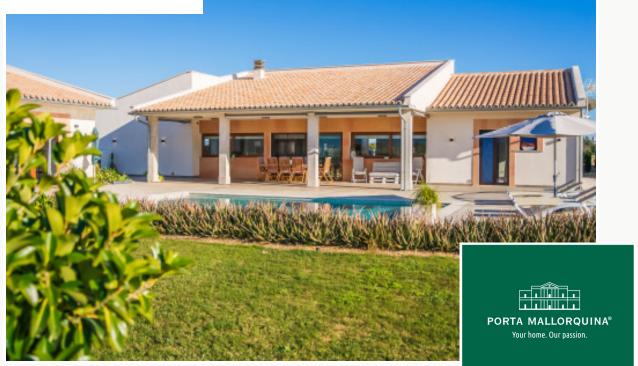

Modern, stylish finca with pool, lovely views and great privacy in a quiet area of Sa Pobla

| séjour:<br>terrain :<br>chambres:<br>salles de bain: | 540 m <sup>2</sup><br>22.000 m <sup>2</sup><br>4<br>3 | piscine:<br>energy certificate: | ✓<br>en proceso |
|------------------------------------------------------|-------------------------------------------------------|---------------------------------|-----------------|
| vue sur la mer:                                      | -                                                     | prix:                           | € 1.395.000,-   |

## description:

This finca in Sa Pobla, built in 2021, is a single-level property standing on a large plot of 22,000 sqm. It is situated in a cul-de-sac, and the nearest neighbours are sufficiently far away to assure great privacy and a relaxed atmosphere. Sa Pobla is only 5 minutes away by car, and the Playa de Muro beach can be reached within 15 minutes.

The total constructed area iof 540 sqm is comprised of the main house, a casita with outdoor kitchen, WC and technology area, spacious terraces, a 45 sqm pool and other listed agricultural buildings which would be ideal for conversion. The main house, which has a complete cellar, has a living space of approx. 200 sqm which includes 4 double bedrooms with fitted wardrobes and 3 bathrooms, one of which is en suite, and all of which are equipped with walk-in showers.

The bright living/dining area with open kitchen has access to a covered terrace facing the pool and BBQ house. Further features include double-glazed windows, radiators supported by an air/heat pump, and automatic shutters. In the main house are also a laundry room and a large garage.

The outdoor area impresses with a long driveway, green-planted areas of approx. 1400 sqm, a small orchard, and wonderful views of the Tramuntana mountain range and the surrounding villages of Buger and Sa Pobla. The entire plot is completely fenced. Water is supplied by a registered well and stored in cisterns, and there is a mains power connection supplemented by solar panels. This lovely finca property is completely legal and has a valid cedula (certificate of habitability) and a construction permit.