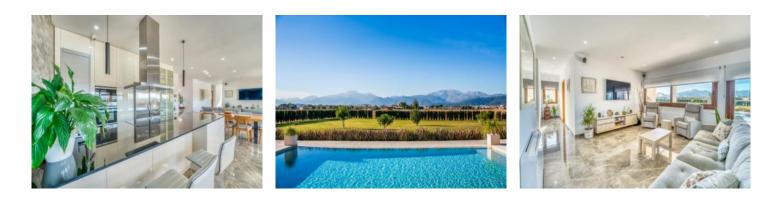

The total constructed area iof 540 sqm is comprised of the main house, a casita with outdoor kitchen, WC and technology area, spacious terraces, a 45 sqm pool and other listed agricultural buildings which would be ideal for conversion. The main house, which has a complete cellar, has a living space of approx. 200 sqm which includes 4 double bedrooms with fitted wardrobes and 3 bathrooms, one of which is en suite, and all of which are equipped with walk-in showers.

The bright living/dining area with open kitchen has access to a covered terrace facing the pool and BBQ house. Further features include double-glazed windows, radiators supported by an air/heat pump, and automatic shutters. In the main house are also a laundry room and a large garage.

The outdoor area impresses with a long driveway, green-planted areas of approx. 1400 sqm, a small orchard, and wonderful views of the Tramuntana mountain range and the surrounding villages of Buger and Sa Pobla. The entire plot is completely fenced. Water is supplied by a registered well and stored in cisterns, and there is a mains power connection supplemented by solar panels. This lovely finca property is completely legal and has a valid cedula (certificate of habitability) and a construction permit.