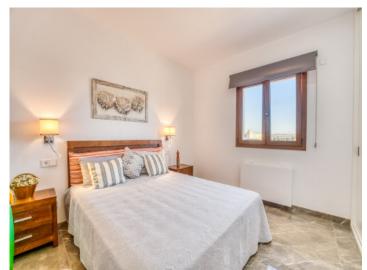

The total constructed area iof 540 sqm is comprised of the main house, a casita with outdoor kitchen, WC and technology area, spacious terraces, a 45 sqm pool and other listed agricultural buildings which would be ideal for conversion. The main house, which has a complete cellar, has a living space of approx. 200 sqm which includes 4 double bedrooms with fitted wardrobes and 3 bathrooms, one of which is en suite, and all of which are equipped with walk-in showers.

The bright living/dining area with open kitchen has access to a covered terrace facing the pool and BBQ house. Further features include double-glazed windows, radiators supported by an air/heat pump, and automatic shutters. In the main house are also a laundry room and a large garage.