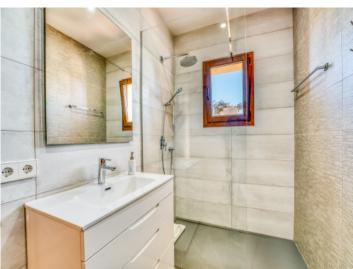

The total constructed area iof 540 sqm is comprised of the main house, a casita with outdoor kitchen, WC and technology area, spacious terraces, a 45 sqm pool and other listed agricultural buildings which would be ideal for conversion. The main house, which has a complete cellar, has a living space of approx. 200 sqm which includes 4 double bedrooms with fitted wardrobes and 3 bathrooms, one of which is en suite, and all of which are equipped with walk-in showers.