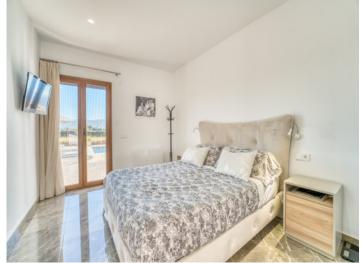

The total constructed area iof 540 sqm is comprised of the main house, a casita with outdoor kitchen, WC and technology area, spacious terraces, a 45 sqm pool and other listed agricultural buildings which would be ideal for conversion. The main house, which has a complete cellar, has a living space of approx. 200 sqm which includes 4 double bedrooms with fitted wardrobes and 3 bathrooms, one of which is en suite, and all of which are equipped with walk-in showers.