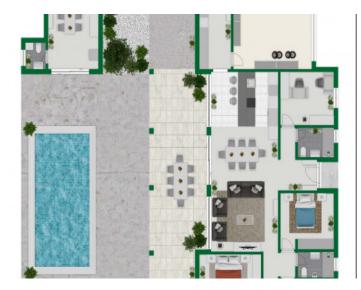

The total constructed area iof 540 sqm is comprised of the main house, a casita with outdoor kitchen, WC and technology area, spacious terraces, a 45 sqm pool and other listed agricultural buildings which would be ideal for conversion. The main house, which has a complete cellar, has a living space of approx. 200 sqm which includes 4 double bedrooms with fitted wardrobes and 3 bathrooms, one of which is en suite, and all of which are equipped with walk-in showers.

The bright living/dining area with open kitchen has access to a covered terrace facing the pool and BBQ house. Further features include double-glazed windows, radiators supported by an air/heat pump, and automatic shutters. In the main house are also a laundry room and a large garage.

The outdoor area impresses with a long driveway, green-planted areas of approx. 1400 sqm, a small orchard, and wonderful views of the Tramuntana mountain range and the surrounding villages of Buger and Sa Pobla. The entire plot is completely fenced. Water is supplied by a registered well and stored in cisterns, and there is a mains power connection supplemented by solar panels. This lovely finca property is completely legal and has a valid cedula (certificate of habitability) and a construction permit.