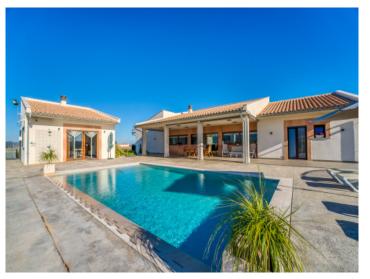

The total constructed area iof 540 sqm is comprised of the main house, a casita with outdoor kitchen, WC and technology area, spacious terraces, a 45 sqm pool and other listed agricultural buildings which would be ideal for conversion. The main house, which has a complete cellar, has a living space of approx. 200 sqm which includes 4 double bedrooms with fitted wardrobes and 3 bathrooms, one of which is en suite, and all of which are equipped with walk-in showers.

The bright living/dining area with open kitchen has access to a covered terrace facing the pool and BBQ house. Further features include double-glazed windows, radiators supported by an air/heat pump, and automatic shutters. In the main house are also a laundry room and a large garage.

The outdoor area impresses with a long driveway, green-planted areas of approx. 1400 sqm, a small orchard, and wonderful views of the Tramuntana mountain range and the surrounding villages of Buger and Sa Pobla. The entire plot is completely fenced. Water is supplied by a registered well and stored in cisterns, and there is a mains power connection supplemented by solar panels. This lovely finca property is completely legal and has a valid cedula (certificate of habitability) and a construction permit.