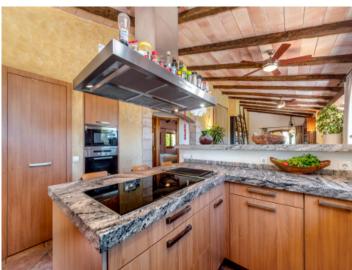

This exceptional property is in excellent condition and offers a spacious and functional layout:

Cleverly laid out, the main living area features a modern, open-plan kitchen, dining area and a bright living room that connects to a spacious terrace to enjoy the natural surroundings. In addition there is the master bedroom with fitted closets and en-suite bathroom. On the first floor, two double bedrooms with en suite bathrooms offer privacy and comfort.