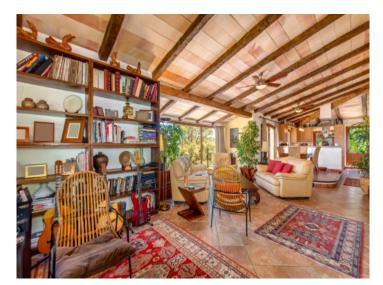

This exceptional property is in excellent condition and offers a spacious and functional layout:

Cleverly laid out, the main living area features a modern, open-plan kitchen, dining area and a bright living room that connects to a spacious terrace to enjoy the natural surroundings. In addition there is the master bedroom with fitted closets and en-suite bathroom. On the first floor, two double bedrooms with en suite bathrooms offer privacy and comfort.