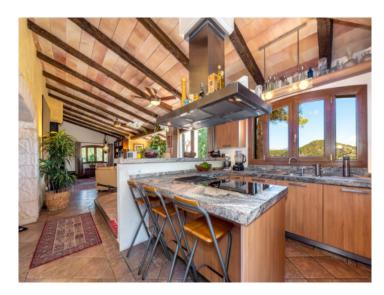

This exceptional property is in excellent condition and offers a spacious and functional layout:

Cleverly laid out, the main living area features a modern, open-plan kitchen, dining area and a bright living room that connects to a spacious terrace to enjoy the natural surroundings. In addition there is the master bedroom with fitted closets and en-suite bathroom. On the first floor, two double bedrooms with en suite bathrooms offer privacy and comfort.