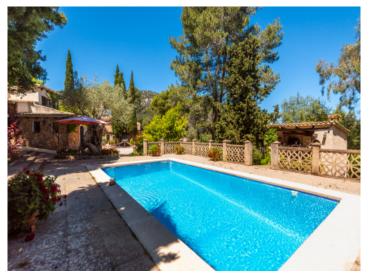

Next to the pool, there is a charming independent house with living room, kitchen, bathroom and bedroom on the upper floor, perfect for hosting friends or family.

The manicured garden offers a variety of fruit trees and centuries-old olive trees, along with multiple terrace areas to relax and enjoy the natural surroundings. The swimming pool is an ideal place to cool off during sunny days, and an outdoor kitchen completes the outdoor experience with its barbecue and Mallorcan oven.