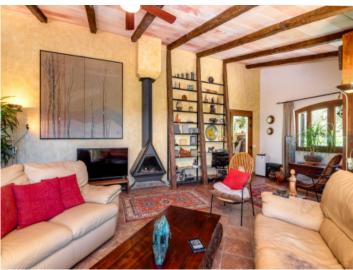

This exceptional property is in excellent condition and offers a spacious and functional layout:

Cleverly laid out, the main living area features a modern, open-plan kitchen, dining area and a bright living room that connects to a spacious terrace to enjoy the natural surroundings. In addition there is the master bedroom with fitted closets and en-suite bathroom. On the first floor, two double bedrooms with en suite bathrooms offer privacy and comfort.