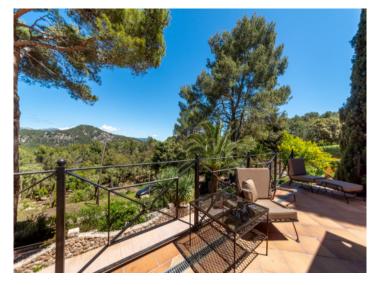

This exceptional property is in excellent condition and offers a spacious and functional layout:

Cleverly laid out, the main living area features a modern, open-plan kitchen, dining area and a bright living room that connects to a spacious terrace to enjoy the natural surroundings. In addition there is the master bedroom with fitted closets and en-suite bathroom. On the first floor, two double bedrooms with en suite bathrooms offer privacy and comfort.

Next to the pool, there is a charming independent house with living room, kitchen, bathroom and bedroom on the upper floor, perfect for hosting friends or family.

The manicured garden offers a variety of fruit trees and centuries-old olive trees, along with multiple terrace areas to relax and enjoy the natural surroundings. The swimming pool is an ideal place to cool off during sunny days, and an outdoor kitchen completes the outdoor experience with its barbecue and Mallorcan oven.