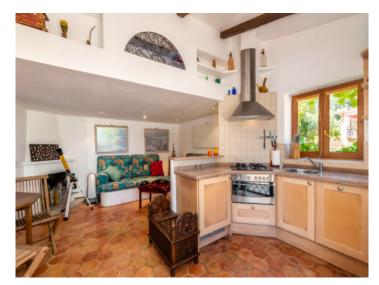

This exceptional property is in excellent condition and offers a spacious and functional layout:

Cleverly laid out, the main living area features a modern, open-plan kitchen, dining area and a bright living room that connects to a spacious terrace to enjoy the natural surroundings. In addition there is the master bedroom with fitted closets and en-suite bathroom. On the first floor, two double bedrooms with en suite bathrooms offer privacy and comfort.