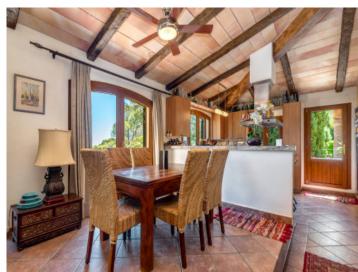

This exceptional property is in excellent condition and offers a spacious and functional layout:

Cleverly laid out, the main living area features a modern, open-plan kitchen, dining area and a bright living room that connects to a spacious terrace to enjoy the natural surroundings. In addition there is the master bedroom with fitted closets and en-suite bathroom. On the first floor, two double bedrooms with en suite bathrooms offer privacy and comfort.