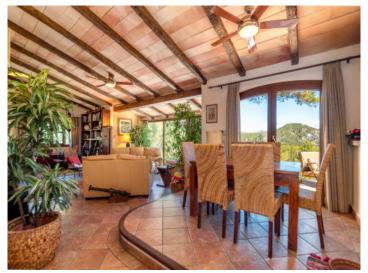

This exceptional property is in excellent condition and offers a spacious and functional layout:

Cleverly laid out, the main living area features a modern, open-plan kitchen, dining area and a bright living room that connects to a spacious terrace to enjoy the natural surroundings. In addition there is the master bedroom with fitted closets and en-suite bathroom. On the first floor, two double bedrooms with en suite bathrooms offer privacy and comfort.