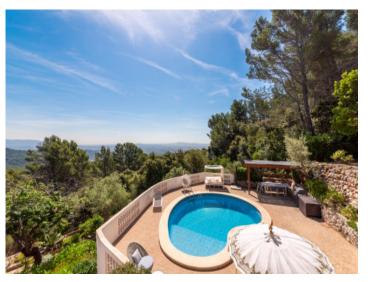

# Wonderful country estate in the Sierra de Tramuntana mountain range, Esporles

séjour: 175 m² piscine: ✓

terrain: 6.380 m<sup>2</sup> energy certificate: e

chambres: 4 salles de bain: 2

vue sur la mer: ✓ **prix:** € **1.395.000,-**

The beautiful finca estate in its quiet and luxurious location presents the perfect retreat to escape from the noise and stress of everyday life.

Its main features include:

- Interior: Spacious living room, dining room and modern kitchen, with 4 elegant double bedrooms, including a luxurious master-suite with private bathroom.
- Exterior: Well-maintained gardens with diverse corners and places to relax and chill out, each place offering a private area of tranquility with spectacular views. A breathtaking rooftop terrace presents 360-degree panoramic views of the bay of Palma, whilst the pool area with Jacuzzi, sun loungers and barbecue zone is ideal for relaxing and enjoying the sun.
- Kitchen: refurbished and including wooden floors and modern, high-quality appliances, the kitchen offers idyllic views to inspire your culinary moments.
- Modern Amenities: The property features energy-efficient infrared heating, high quality beds with special mattresses, sat-TV and high speed internet. Water pressure has been increased and the gardens are illuminated during the night to enhance their beauty.
- Further features: The property includes a water-softener, DVD and music system, and a garage.