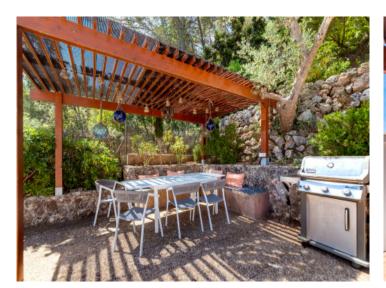

The beautiful finca estate in its quiet and luxurious location presents the perfect retreat to escape from the noise and stress of everyday life.

Its main features include:

- Interior: Spacious living room, dining room and modern kitchen, with 4 elegant double bedrooms, including a luxurious master-suite with private bathroom.
- Exterior: Well-maintained gardens with diverse corners and places to relax and chill out, each place offering a private area of tranquility with spectacular views. A breathtaking rooftop terrace presents 360-degree panoramic views of the bay of Palma, whilst the pool area with Jacuzzi, sun loungers and barbecue zone is ideal for relaxing and enjoying the sun.
- Kitchen: refurbished and including wooden floors and modern, high-quality appliances, the kitchen offers idyllic views to inspire your culinary moments.
- Modern Amenities: The property features energy-efficient infrared heating, high quality beds with special mattresses, sat-TV and high speed internet. Water pressure has been increased and the gardens are illuminated during the night to enhance their beauty.
- Further features: The property includes a water-softener, DVD and music system, and a garage.