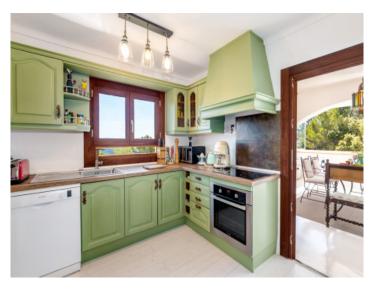

The beautiful finca estate in its quiet and luxurious location presents the perfect retreat to escape from the noise and stress of everyday life.

Its main features include:

- Interior: Spacious living room, dining room and modern kitchen, with 4 elegant double bedrooms, including a luxurious master-suite with private bathroom.
- Exterior: Well-maintained gardens with diverse corners and places to relax and chill out, each place offering a private area of tranquility with spectacular views. A breathtaking rooftop terrace presents 360-degree panoramic views of the bay of Palma, whilst the pool area with Jacuzzi, sun loungers and barbecue zone is ideal for relaxing and enjoying the sun.
- Kitchen: refurbished and including wooden floors and modern, high-quality appliances, the kitchen offers idyllic views to inspire your culinary moments.
- Modern Amenities: The property features energy-efficient infrared heating, high quality beds with special mattresses, sat-TV and high speed internet. Water pressure has been increased and the gardens are illuminated during the night to enhance their beauty.
- Further features: The property includes a water-softener, DVD and music system, and a garage.