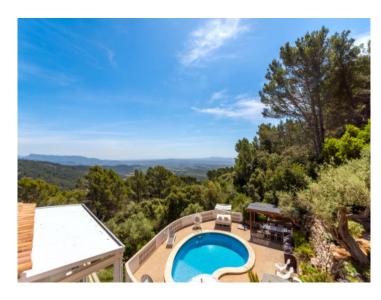

# Wonderful country estate in the Sierra de Tramuntana mountain range, Esporles

séjour: 175 m² piscine: ✓

terrain: 6.380 m<sup>2</sup> energy certificate: e

chambres: 4 salles de bain: 2

vue sur la mer: ✓ **prix:** € **1.395.000,-**

The beautiful finca estate in its quiet and luxurious location presents the perfect retreat to escape from the noise and stress of everyday life.

Its main features include:

- Interior: Spacious living room, dining room and modern kitchen, with 4 elegant double bedrooms, including a luxurious master-suite with private bathroom.
- Exterior: Well-maintained gardens with diverse corners and places to relax and chill out, each place offering a private area of tranquility with spectacular views. A breathtaking rooftop terrace presents 360-degree panoramic views of the bay of Palma, whilst the pool area with Jacuzzi, sun loungers and barbecue zone is ideal for relaxing and enjoying the sun.
- Kitchen: refurbished and including wooden floors and modern, high-quality appliances, the kitchen offers idyllic views to inspire your culinary moments.
- Modern Amenities: The property features energy-efficient infrared heating, high quality beds with special mattresses, sat-TV and high speed internet. Water pressure has been increased and the gardens are illuminated during the night to enhance their beauty.
- Further features: The property includes a water-softener, DVD and music system, and a garage.