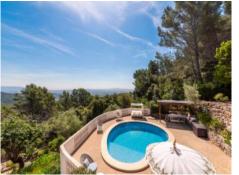

The beautiful finca estate in its quiet and luxurious location presents the perfect retreat to escape from the noise and stress of everyday life.

Its main features include:

- Interior: Spacious living room, dining room and modern kitchen, with 4 elegant double bedrooms, including a luxurious master-suite with private bathroom.
- Exterior: Well-maintained gardens with diverse corners and places to relax and chill out, each place offering a private area of tranquility with spectacular views. A breathtaking rooftop terrace presents 360-degree panoramic views of the bay of Palma, whilst the pool area with Jacuzzi, sun loungers and barbecue zone is ideal for relaxing and enjoying the sun.
- Kitchen: refurbished and including wooden floors and modern, high-quality appliances, the kitchen offers idyllic views to inspire your culinary moments.
- Modern Amenities: The property features energy-efficient infrared heating, high quality beds with special mattresses, sat-TV and high speed internet. Water pressure has been increased and the gardens are illuminated during the night to enhance their beauty.
- Further features: The property includes a water-softener, DVD and music system, and a garage.