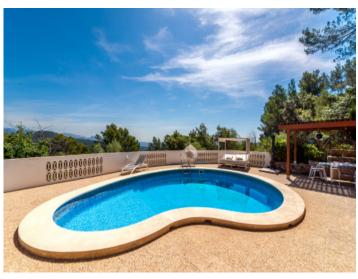

The beautiful finca estate in its quiet and luxurious location presents the perfect retreat to escape from the noise and stress of everyday life.

Its main features include:

- Interior: Spacious living room, dining room and modern kitchen, with 4 elegant double bedrooms, including a luxurious master-suite with private bathroom.
- Exterior: Well-maintained gardens with diverse corners and places to relax and chill out, each place offering a private area of tranquility with spectacular views. A breathtaking rooftop terrace presents 360-degree panoramic views of the bay of Palma, whilst the pool area with Jacuzzi, sun loungers and barbecue zone is ideal for relaxing and enjoying the sun.
- Kitchen: refurbished and including wooden floors and modern, high-quality appliances, the kitchen offers idyllic views to inspire your culinary moments.
- Modern Amenities: The property features energy-efficient infrared heating, high quality beds with special mattresses, sat-TV and high speed internet. Water pressure has been increased and the gardens are illuminated during the night to enhance their beauty.
- Further features: The property includes a water-softener, DVD and music system, and a garage.