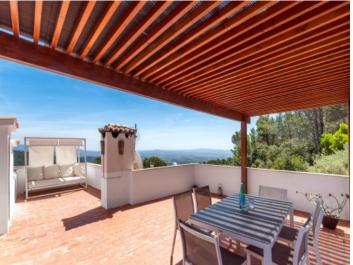

The beautiful finca estate in its quiet and luxurious location presents the perfect retreat to escape from the noise and stress of everyday life.

Its main features include:

- Interior: Spacious living room, dining room and modern kitchen, with 4 elegant double bedrooms, including a luxurious master-suite with private bathroom.
- Exterior: Well-maintained gardens with diverse corners and places to relax and chill out, each place offering a private area of tranquility with spectacular views. A breathtaking rooftop terrace presents 360-degree panoramic views of the bay of Palma, whilst the pool area with Jacuzzi, sun loungers and barbecue zone is ideal for relaxing and enjoying the sun.
- Kitchen: refurbished and including wooden floors and modern, high-quality appliances, the kitchen offers idyllic views to inspire your culinary moments.
- Modern Amenities: The property features energy-efficient infrared heating, high quality beds with special mattresses, sat-TV and high speed internet. Water pressure has been increased and the gardens are illuminated during the night to enhance their beauty.
- Further features: The property includes a water-softener, DVD and music system, and a garage.