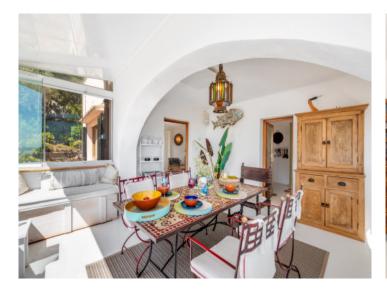

The beautiful finca estate in its quiet and luxurious location presents the perfect retreat to escape from the noise and stress of everyday life.

Its main features include:

- Interior: Spacious living room, dining room and modern kitchen, with 4 elegant double bedrooms, including a luxurious master-suite with private bathroom.
- Exterior: Well-maintained gardens with diverse corners and places to relax and chill out, each place offering a private area of tranquility with spectacular views. A breathtaking rooftop terrace presents 360-degree panoramic views of the bay of Palma, whilst the pool area with Jacuzzi, sun loungers and barbecue zone is ideal for relaxing and enjoying the sun.
- Kitchen: refurbished and including wooden floors and modern, high-quality appliances, the kitchen offers idyllic views to inspire your culinary moments.
- Modern Amenities: The property features energy-efficient infrared heating, high quality beds with special mattresses, sat-TV and high speed internet. Water pressure has been increased and the gardens are illuminated during the night to enhance their beauty.
- Further features: The property includes a water-softener, DVD and music system, and a garage.