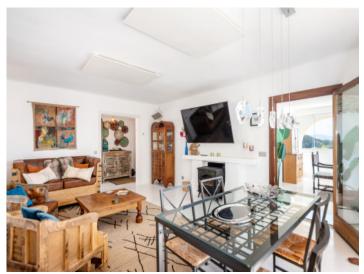

The beautiful finca estate in its quiet and luxurious location presents the perfect retreat to escape from the noise and stress of everyday life.

Its main features include:

- Interior: Spacious living room, dining room and modern kitchen, with 4 elegant double bedrooms, including a luxurious master-suite with private bathroom.
- Exterior: Well-maintained gardens with diverse corners and places to relax and chill out, each place offering a private area of tranquility with spectacular views. A breathtaking rooftop terrace presents 360-degree panoramic views of the bay of Palma, whilst the pool area with Jacuzzi, sun loungers and barbecue zone is ideal for relaxing and enjoying the sun.
- Kitchen: refurbished and including wooden floors and modern, high-quality appliances, the kitchen offers idyllic views to inspire your culinary moments.
- Modern Amenities: The property features energy-efficient infrared heating, high quality beds with special mattresses, sat-TV and high speed internet. Water pressure has been increased and the gardens are illuminated during the night to enhance their beauty.
- Further features: The property includes a water-softener, DVD and music system, and a garage.