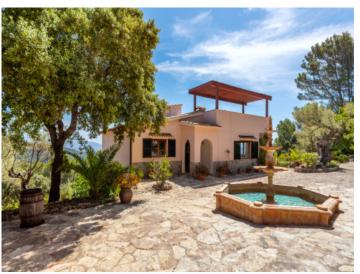

The beautiful finca estate in its quiet and luxurious location presents the perfect retreat to escape from the noise and stress of everyday life.

Its main features include:

- Interior: Spacious living room, dining room and modern kitchen, with 4 elegant double bedrooms, including a luxurious master-suite with private bathroom.
- Exterior: Well-maintained gardens with diverse corners and places to relax and chill out, each place offering a private area of tranquility with spectacular views. A breathtaking rooftop terrace presents 360-degree panoramic views of the bay of Palma, whilst the pool area with Jacuzzi, sun loungers and barbecue zone is ideal for relaxing and enjoying the sun.
- Kitchen: refurbished and including wooden floors and modern, high-quality appliances, the kitchen offers idyllic views to inspire your culinary moments.
- Modern Amenities: The property features energy-efficient infrared heating, high quality beds with special mattresses, sat-TV and high speed internet. Water pressure has been increased and the gardens are illuminated during the night to enhance their beauty.
- Further features: The property includes a water-softener, DVD and music system, and a garage.