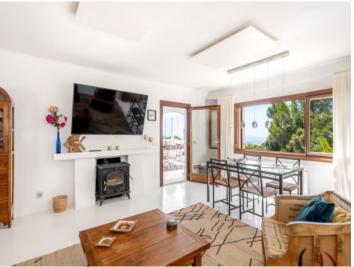

The beautiful finca estate in its quiet and luxurious location presents the perfect retreat to escape from the noise and stress of everyday life.

Its main features include:

- Interior: Spacious living room, dining room and modern kitchen, with 4 elegant double bedrooms, including a luxurious master-suite with private bathroom.
- Exterior: Well-maintained gardens with diverse corners and places to relax and chill out, each place offering a private area of tranquility with spectacular views. A breathtaking rooftop terrace presents 360-degree panoramic views of the bay of Palma, whilst the pool area with Jacuzzi, sun loungers and barbecue zone is ideal for relaxing and enjoying the sun.
- Kitchen: refurbished and including wooden floors and modern, high-quality appliances, the kitchen offers idyllic views to inspire your culinary moments.
- Modern Amenities: The property features energy-efficient infrared heating, high quality beds with special mattresses, sat-TV and high speed internet. Water pressure has been increased and the gardens are illuminated during the night to enhance their beauty.
- Further features: The property includes a water-softener, DVD and music system, and a garage.