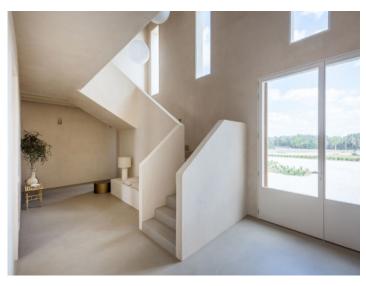

The entrance area with the sliding gate made of solid wood invites you to see more. The house impresses with its high ceilings and care has been taken to ensure that plenty of light enters the property. There are 2 bedrooms on the left-hand side of the first floor, each with an en-suite bathroom. Each of these rooms has access to its own terrace. On the right-hand side, below the staircase to the upper floor, there is a small storage room and a guest WC has been installed next to it.

The spacious entrance area leads into the open-plan living, cooking and dining area. Here, a fireplace invites you to spend cosy hours and all the furniture has been selected in simple natural colors. In combination with the micro-cement floors and the polished walls, this creates an enchanting symbiosis.