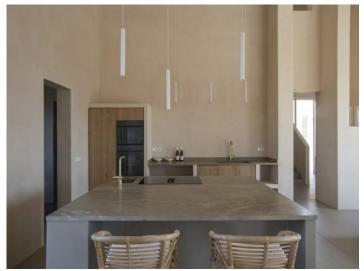

The spacious entrance area leads into the open-plan living, cooking and dining area. Here, a fireplace invites you to spend cosy hours and all the furniture has been selected in simple natural colors. In combination with the micro-cement floors and the polished walls, this creates an enchanting symbiosis.