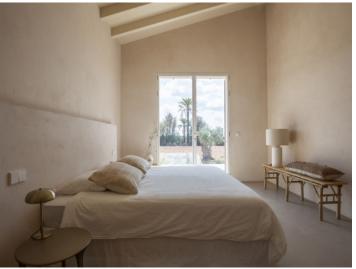

The entrance area with the sliding gate made of solid wood invites you to see more. The house impresses with its high ceilings and care has been taken to ensure that plenty of light enters the property. There are 2 bedrooms on the left-hand side of the first floor, each with an en-suite bathroom. Each of these rooms has access to its own terrace. On the right-hand side, below the staircase to the upper floor, there is a small storage room and a guest WC has been installed next to it.

Through the floor-to-ceiling windows you can enjoy a wonderful view of the lovingly landscaped garden and pool. The terraces are cozy and access is at ground level.

A staircase leads to the upper floor. There are 2 further bedrooms here, including the master bedroom with an en suite bathroom. Both bedrooms have access to a large balcony with great views of the countryside.