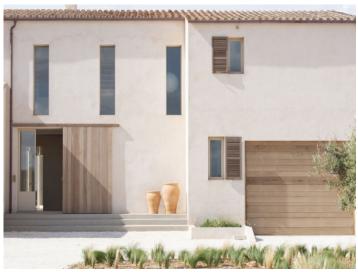

The entrance area with the sliding gate made of solid wood invites you to see more. The house impresses with its high ceilings and care has been taken to ensure that plenty of light enters the property. There are 2 bedrooms on the left-hand side of the first floor, each with an en-suite bathroom. Each of these rooms has access to its own terrace. On the right-hand side, below the staircase to the upper floor, there is a small storage room and a guest WC has been installed next to it.

#### Further features include:

- Saltwater pool with the option to heat or cool it
- Underfloor heating via air/heat pump
- technical room
- Double garage
- Solar and city electricity

Arrange a viewing appointment with us and feel the positive energy of this property.