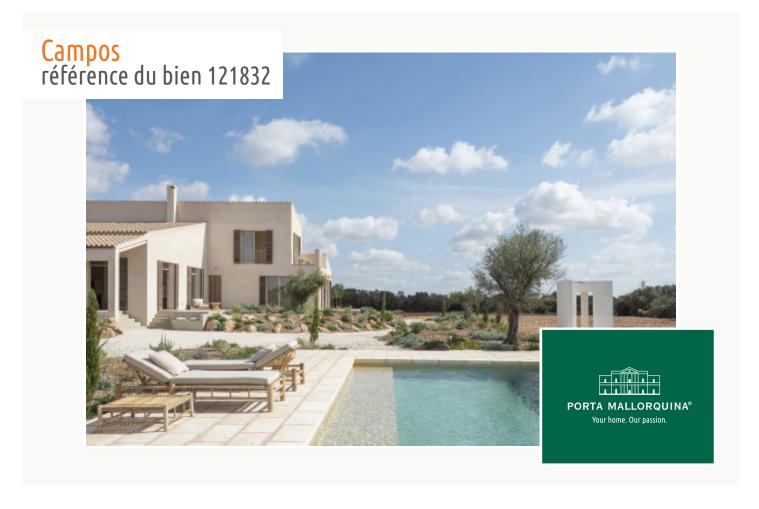

#### description:

This unique new-build finca is located between Campos and Sa Rapita in the Son Sorda area.

Upon entering the finca, you immediately see and feel the high-quality materials and the attention to detail.

The entrance area with the sliding gate made of solid wood invites you to see more. The house impresses with its high ceilings and care has been taken to ensure that plenty of light enters the property. There are 2 bedrooms on the left-hand side of the first floor, each with an en-suite bathroom. Each of these rooms has access to its own terrace. On the right-hand side, below the staircase to the upper floor, there is a small storage room and a guest WC has been installed next to it.

Through the floor-to-ceiling windows you can enjoy a wonderful view of the lovingly landscaped garden and pool. The terraces are cozy and access is at ground level.

A staircase leads to the upper floor. There are 2 further bedrooms here, including the master bedroom with an en suite bathroom. Both bedrooms have access to a large balcony with great views of the countryside.