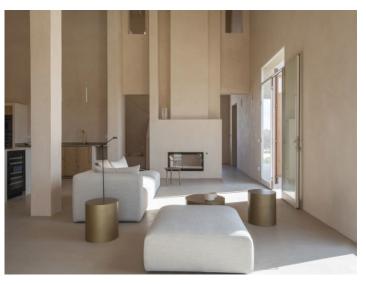

The spacious entrance area leads into the open-plan living, cooking and dining area. Here, a fireplace invites you to spend cosy hours and all the furniture has been selected in simple natural colors. In combination with the micro-cement floors and the polished walls, this creates an enchanting symbiosis.