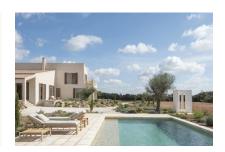

#### description:

This unique new-build finca is located between Campos and Sa Rapita in the Son Sorda area.

Upon entering the finca, you immediately see and feel the high-quality materials and the attention to detail.

Through the floor-to-ceiling windows you can enjoy a wonderful view of the lovingly landscaped garden and pool. The terraces are cozy and access is at ground level.

A staircase leads to the upper floor. There are 2 further bedrooms here, including the master bedroom with an en suite bathroom. Both bedrooms have access to a large balcony with great views of the countryside.

#### Further features include:

- Saltwater pool with the option to heat or cool it
- Underfloor heating via air/heat pump
- technical room
- Double garage
- Solar and city electricity

Arrange a viewing appointment with us and feel the positive energy of this property.