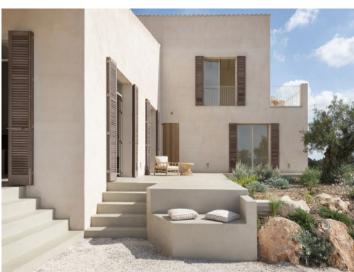

The entrance area with the sliding gate made of solid wood invites you to see more. The house impresses with its high ceilings and care has been taken to ensure that plenty of light enters the property. There are 2 bedrooms on the left-hand side of the first floor, each with an en-suite bathroom. Each of these rooms has access to its own terrace. On the right-hand side, below the staircase to the upper floor, there is a small storage room and a guest WC has been installed next to it.

Through the floor-to-ceiling windows you can enjoy a wonderful view of the lovingly landscaped garden and pool. The terraces are cozy and access is at ground level.

A staircase leads to the upper floor. There are 2 further bedrooms here, including the master bedroom with an en suite bathroom. Both bedrooms have access to a large balcony with great views of the countryside.