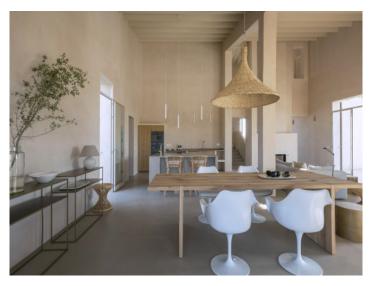

The spacious entrance area leads into the open-plan living, cooking and dining area. Here, a fireplace invites you to spend cosy hours and all the furniture has been selected in simple natural colors. In combination with the micro-cement floors and the polished walls, this creates an enchanting symbiosis.