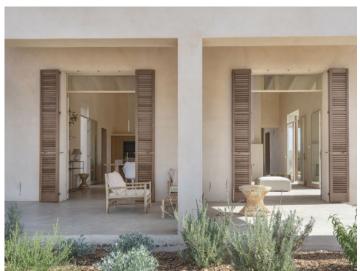

The entrance area with the sliding gate made of solid wood invites you to see more. The house impresses with its high ceilings and care has been taken to ensure that plenty of light enters the property. There are 2 bedrooms on the left-hand side of the first floor, each with an en-suite bathroom. Each of these rooms has access to its own terrace. On the right-hand side, below the staircase to the upper floor, there is a small storage room and a guest WC has been installed next to it.

The spacious entrance area leads into the open-plan living, cooking and dining area. Here, a fireplace invites you to spend cosy hours and all the furniture has been selected in simple natural colors. In combination with the micro-cement floors and the polished walls, this creates an enchanting symbiosis.

Through the floor-to-ceiling windows you can enjoy a wonderful view of the lovingly landscaped garden and pool. The terraces are cozy and access is at ground level.

A staircase leads to the upper floor. There are 2 further bedrooms here, including the master bedroom with an en suite bathroom. Both bedrooms have access to a large balcony with great views of the countryside.