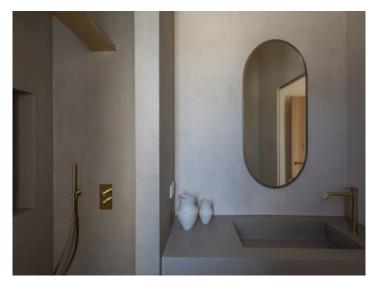

The entrance area with the sliding gate made of solid wood invites you to see more. The house impresses with its high ceilings and care has been taken to ensure that plenty of light enters the property. There are 2 bedrooms on the left-hand side of the first floor, each with an en-suite bathroom. Each of these rooms has access to its own terrace. On the right-hand side, below the staircase to the upper floor, there is a small storage room and a guest WC has been installed next to it.