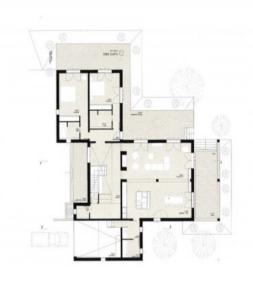

The entrance area with the sliding gate made of solid wood invites you to see more. The house impresses with its high ceilings and care has been taken to ensure that plenty of light enters the property. There are 2 bedrooms on the left-hand side of the first floor, each with an en-suite bathroom. Each of these rooms has access to its own terrace. On the right-hand side, below the staircase to the upper floor, there is a small storage room and a guest WC has been installed next to it.

The spacious entrance area leads into the open-plan living, cooking and dining area. Here, a fireplace invites you to spend cosy hours and all the furniture has been selected in simple natural colors. In combination with the micro-cement floors and the polished walls, this creates an enchanting symbiosis.

Through the floor-to-ceiling windows you can enjoy a wonderful view of the lovingly landscaped garden and pool. The terraces are cozy and access is at ground level.

A staircase leads to the upper floor. There are 2 further bedrooms here, including the master bedroom with an en suite bathroom. Both bedrooms have access to a large balcony with great views of the countryside.