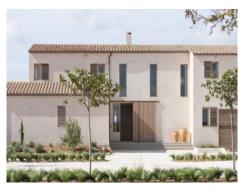

#### description:

This unique new-build finca is located between Campos and Sa Rapita in the Son Sorda area.

Upon entering the finca, you immediately see and feel the high-quality materials and the attention to detail.

The entrance area with the sliding gate made of solid wood invites you to see more. The house impresses with its high ceilings and care has been taken to ensure that plenty of light enters the property. There are 2 bedrooms on the left-hand side of the first floor, each with an en-suite bathroom. Each of these rooms has access to its own terrace. On the right-hand side, below the staircase to the upper floor, there is a small storage room and a guest WC has been installed next to it.