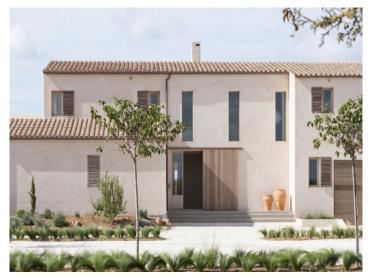

#### description:

This unique new-build finca is located between Campos and Sa Rapita in the Son Sorda area.

Upon entering the finca, you immediately see and feel the high-quality materials and the attention to detail.

The entrance area with the sliding gate made of solid wood invites you to see more. The house impresses with its high ceilings and care has been taken to ensure that plenty of light enters the property. There are 2 bedrooms on the left-hand side of the first floor, each with an en-suite bathroom. Each of these rooms has access to its own terrace. On the right-hand side, below the staircase to the upper floor, there is a small storage room and a guest WC has been installed next to it.