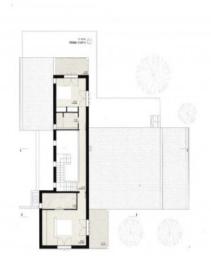

Through the floor-to-ceiling windows you can enjoy a wonderful view of the lovingly landscaped garden and pool. The terraces are cozy and access is at ground level.

A staircase leads to the upper floor. There are 2 further bedrooms here, including the master bedroom with an en suite bathroom. Both bedrooms have access to a large balcony with great views of the countryside.