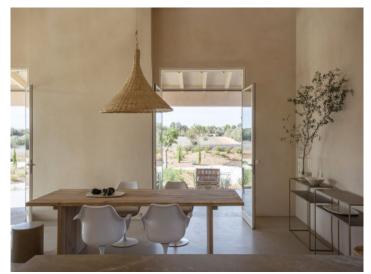

The spacious entrance area leads into the open-plan living, cooking and dining area. Here, a fireplace invites you to spend cosy hours and all the furniture has been selected in simple natural colors. In combination with the micro-cement floors and the polished walls, this creates an enchanting symbiosis.

Through the floor-to-ceiling windows you can enjoy a wonderful view of the lovingly landscaped garden and pool. The terraces are cozy and access is at ground level.

A staircase leads to the upper floor. There are 2 further bedrooms here, including the master bedroom with an en suite bathroom. Both bedrooms have access to a large balcony with great views of the countryside.