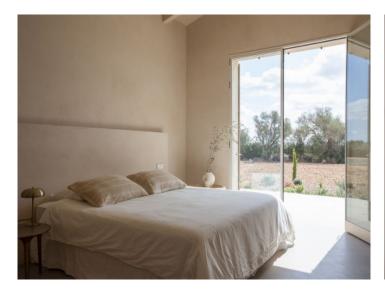

The entrance area with the sliding gate made of solid wood invites you to see more. The house impresses with its high ceilings and care has been taken to ensure that plenty of light enters the property. There are 2 bedrooms on the left-hand side of the first floor, each with an en-suite bathroom. Each of these rooms has access to its own terrace. On the right-hand side, below the staircase to the upper floor, there is a small storage room and a guest WC has been installed next to it.

Through the floor-to-ceiling windows you can enjoy a wonderful view of the lovingly landscaped garden and pool. The terraces are cozy and access is at ground level.

A staircase leads to the upper floor. There are 2 further bedrooms here, including the master bedroom with an en suite bathroom. Both bedrooms have access to a large balcony with great views of the countryside.