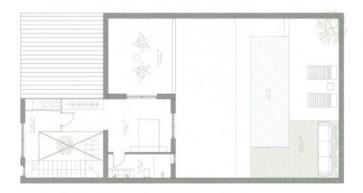

On the ground floor there is a garage with direct access into the house, a kitchen, an open-plan living and dining area with access to the terrace and the pool - ideal for relaxing hours.

On the first floor there are 2 bedrooms, each with en suite bathroom, and a spacious terrace with impressive views.

On the 2nd floor there is a further bedroom with en suite bathroom, a small terrace and a practical storage room.

Features include underfloor heating, air source heat pump, mains electricity, mains water and air conditioning.