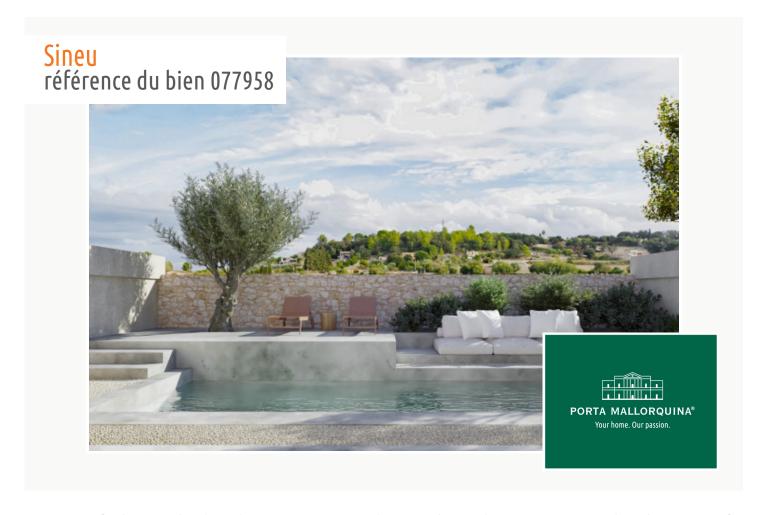

# Beautiful newly-built project with pool and garage in the heart of Sineu

séjour: 250 m² energy certificate: en proceso

terrain: 200 m<sup>2</sup>

chambres: 3 salles de bain: 3

vue sur la mer: - **prix:** € **1.320.000,-**

On the ground floor there is a garage with direct access into the house, a kitchen, an open-plan living and dining area with access to the terrace and the pool - ideal for relaxing hours.

On the first floor there are 2 bedrooms, each with en suite bathroom, and a spacious terrace with impressive views.