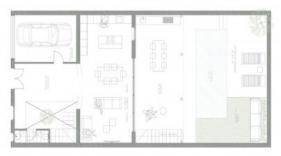

On the ground floor there is a garage with direct access into the house, a kitchen, an open-plan living and dining area with access to the terrace and the pool - ideal for relaxing hours.

On the first floor there are 2 bedrooms, each with en suite bathroom, and a spacious terrace with impressive views.

On the 2nd floor there is a further bedroom with en suite bathroom, a small terrace and a practical storage room.

Features include underfloor heating, air source heat pump, mains electricity, mains water and air conditioning.