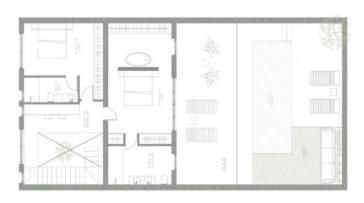

On the ground floor there is a garage with direct access into the house, a kitchen, an open-plan living and dining area with access to the terrace and the pool - ideal for relaxing hours.

On the first floor there are 2 bedrooms, each with en suite bathroom, and a spacious terrace with impressive views.

On the 2nd floor there is a further bedroom with en suite bathroom, a small terrace and a practical storage room.

Features include underfloor heating, air source heat pump, mains electricity, mains water and air conditioning.