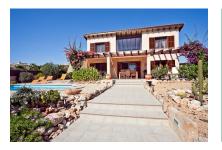

# Well-kept sea-view-villa with holiday license in Cala Pi

séjour: 188 m² energy certificate: d

terrain: 867 m<sup>2</sup>

chambres: 3 salles de bain: 2

vue sur la mer: ✓ prix: € 820.000,-

### description:

The attractive 2 levels villa is situated on a 867 sqm plot with pool and Mediterranean plants. The house has a constructed area of 188 sqm.

At the ground level there are a living-room, kitchen, a bedroom and a bathroom. Upstairs there are 2 bedrooms, a bathroom and a further bright and open room which would be ideal for an office. The pre-installation for an additional bathroom is done.