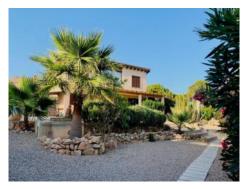

### description:

The attractive 2 levels villa is situated on a 867 sqm plot with pool and Mediterranean plants. The house has a constructed area of 188 sqm.

At the ground level there are a living-room, kitchen, a bedroom and a bathroom. Upstairs there are 2 bedrooms, a bathroom and a further bright and open room which would be ideal for an office. The pre-installation for an additional bathroom is done.

#### localisation & environnement:

Cala Pi in the municipality of Llucmajor is mainly the name of the pretty bay and the torrent from which surged the bay. Among divers it is popular for its crystal clear water, among families for its white and fine sand. The little village Cala Pi offers some restaurants and small shops but has remained quiet.