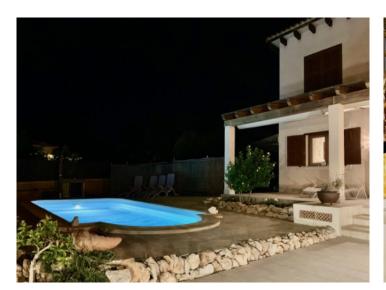

### description:

The attractive 2 levels villa is situated on a 867 sqm plot with pool and Mediterranean plants. The house has a constructed area of 188 sqm.

At the ground level there are a living-room, kitchen, a bedroom and a bathroom. Upstairs there are 2 bedrooms, a bathroom and a further bright and open room which would be ideal for an office. The pre-installation for an additional bathroom is done.