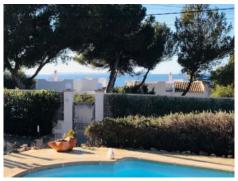

From both floors the villa offers excellent sea views and views to Cabrera island.

The door opening from downstairs is 90 cm, which makes an easy access for wheelchairs.