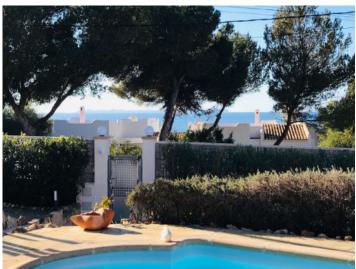

From both floors the villa offers excellent sea views and views to Cabrera island.

The door opening from downstairs is 90 cm, which makes an easy access for wheelchairs.