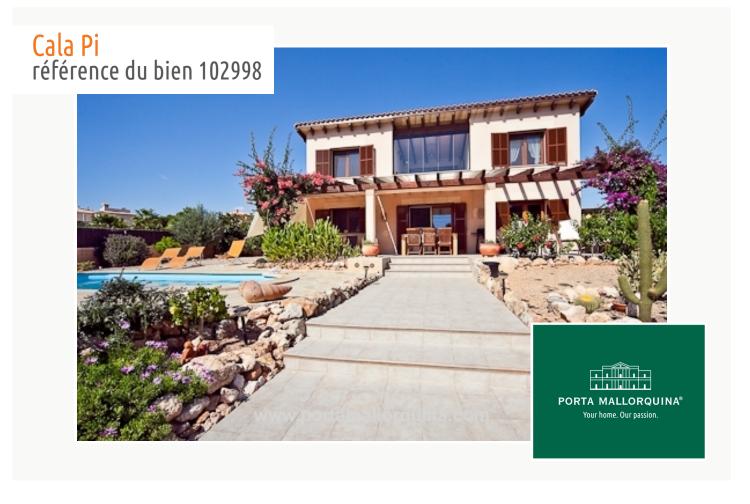

# Well-kept sea-view-villa with holiday license in Cala Pi

séjour: 188 m² energy certificate: d

terrain: 867 m<sup>2</sup>

chambres: 3 salles de bain: 2

vue sur la mer: ✓ prix: € 820.000,-

### description:

The attractive 2 levels villa is situated on a 867 sqm plot with pool and Mediterranean plants. The house has a constructed area of 188 sqm.

At the ground level there are a living-room, kitchen, a bedroom and a bathroom. Upstairs there are 2 bedrooms, a bathroom and a further bright and open room which would be ideal for an office. The pre-installation for an additional bathroom is done.

From both floors the villa offers excellent sea views and views to Cabrera island.

The door opening from downstairs is 90 cm, which makes an easy access for wheelchairs.