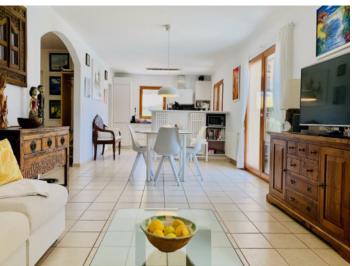

### description:

The attractive 2 levels villa is situated on a 867 sqm plot with pool and Mediterranean plants. The house has a constructed area of 188 sqm.

At the ground level there are a living-room, kitchen, a bedroom and a bathroom. Upstairs there are 2 bedrooms, a bathroom and a further bright and open room which would be ideal for an office. The pre-installation for an additional bathroom is done.