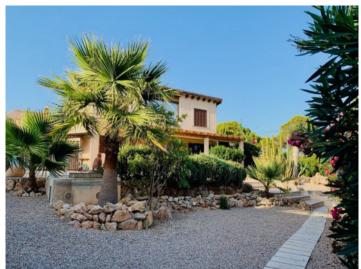

### description:

The attractive 2 levels villa is situated on a 867 sqm plot with pool and Mediterranean plants. The house has a constructed area of 188 sqm.

At the ground level there are a living-room, kitchen, a bedroom and a bathroom. Upstairs there are 2 bedrooms, a bathroom and a further bright and open room which would be ideal for an office. The pre-installation for an additional bathroom is done.

#### localisation & environnement:

Cala Pi in the municipality of Llucmajor is mainly the name of the pretty bay and the torrent from which surged the bay. Among divers it is popular for its crystal clear water, among families for its white and fine sand. The little village Cala Pi offers some restaurants and small shops but has remained quiet.