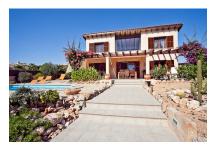

# Well-kept sea-view-villa with holiday license in Cala Pi

séjour: 188 m² energy certificate: d

terrain: 867 m<sup>2</sup>

chambres: 3 salles de bain: 2

vue sur la mer: ✓ prix: € 820.000,-

### description:

The attractive 2 levels villa is situated on a 867 sqm plot with pool and Mediterranean plants. The house has a constructed area of 188 sqm.

At the ground level there are a living-room, kitchen, a bedroom and a bathroom. Upstairs there are 2 bedrooms, a bathroom and a further bright and open room which would be ideal for an office. The pre-installation for an additional bathroom is done.

From both floors the villa offers excellent sea views and views to Cabrera island.

The door opening from downstairs is 90 cm, which makes an easy access for wheelchairs.