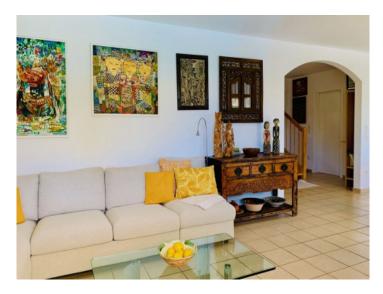

### description:

The attractive 2 levels villa is situated on a 867 sqm plot with pool and Mediterranean plants. The house has a constructed area of 188 sqm.

At the ground level there are a living-room, kitchen, a bedroom and a bathroom. Upstairs there are 2 bedrooms, a bathroom and a further bright and open room which would be ideal for an office. The pre-installation for an additional bathroom is done.