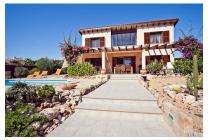

# Well-kept sea-view-villa with holiday license in Cala Pi

séjour: 188 m² energy certificate: d

terrain: 867 m<sup>2</sup>

chambres: 3 salles de bain: 2

vue sur la mer: ✓ prix: € 820.000,-

### description:

The attractive 2 levels villa is situated on a 867 sqm plot with pool and Mediterranean plants. The house has a constructed area of 188 sqm.

At the ground level there are a living-room, kitchen, a bedroom and a bathroom. Upstairs there are 2 bedrooms, a bathroom and a further bright and open room which would be ideal for an office. The pre-installation for an additional bathroom is done.

From both floors the villa offers excellent sea views and views to Cabrera island.

The door opening from downstairs is 90 cm, which makes an easy access for wheelchairs.