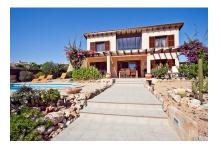

# Well-kept sea-view-villa with holiday license in Cala Pi

séjour: 188 m² energy certificate: d

terrain: 867 m<sup>2</sup>

chambres: 3 salles de bain: 2

vue sur la mer: ✓ prix: € 820.000,-

### description:

The attractive 2 levels villa is situated on a 867 sqm plot with pool and Mediterranean plants. The house has a constructed area of 188 sqm.

At the ground level there are a living-room, kitchen, a bedroom and a bathroom. Upstairs there are 2 bedrooms, a bathroom and a further bright and open room which would be ideal for an office. The pre-installation for an additional bathroom is done.

From both floors the villa offers excellent sea views and views to Cabrera island.

The door opening from downstairs is 90 cm, which makes an easy access for wheelchairs.