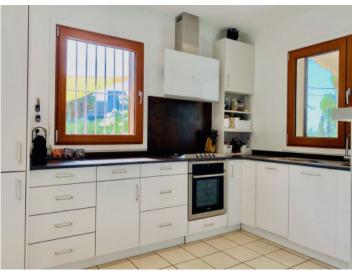

### description:

The attractive 2 levels villa is situated on a 867 sqm plot with pool and Mediterranean plants. The house has a constructed area of 188 sqm.

At the ground level there are a living-room, kitchen, a bedroom and a bathroom. Upstairs there are 2 bedrooms, a bathroom and a further bright and open room which would be ideal for an office. The pre-installation for an additional bathroom is done.