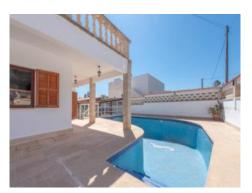

In the exterior area is a large pool with sun terrace from where there is access to the large, fully-equipped summer kitchen.

Further features of this special property include oil-fired central heating and a garage.