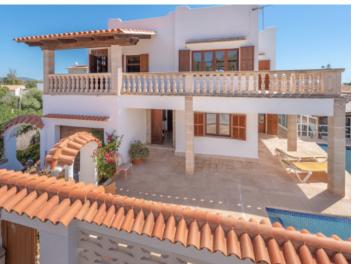

### description:

This beautiful, Mediterranean-style chalet is situated in the small artists' village of Cala Llombards, only a few minutes from the beach.

Its constructed area of approx. 235 sqm is spread over 2 levels and due to an intelligent use of space is optimally distributed. On the lower level are 3 bedrooms and a bathroom.

A staircase in the entrance area leads to the upper floor with a spacious living/dining area from where wonderful views of the cliffs, the sparkling sea and the coastline of Cala Santanyi can be enjoyed, and a separate kitchen with pantry. A sea-view balcony offers the ideal place to enjoy breakfast.

In the exterior area is a large pool with sun terrace from where there is access to the large, fully-equipped summer kitchen.

Further features of this special property include oil-fired central heating and a garage.