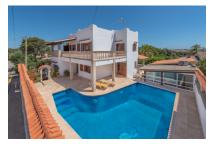

## Mediterranean chalet with sea views and pool in Cala Llombards

séjour: 235 m<sup>2</sup> energy certificate: f

terrain: 433 m<sup>2</sup>

chambres: 3 salles de bain: 2

vue sur la mer: ✓ **prix:** € 1.125.000,-

### description:

This beautiful, Mediterranean-style chalet is situated in the small artists' village of Cala Llombards, only a few minutes from the beach.

Its constructed area of approx. 235 sqm is spread over 2 levels and due to an intelligent use of space is optimally distributed. On the lower level are 3 bedrooms and a bathroom.

In the exterior area is a large pool with sun terrace from where there is access to the large, fully-equipped summer kitchen.

Further features of this special property include oil-fired central heating and a garage.