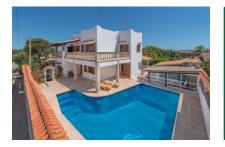

In the exterior area is a large pool with sun terrace from where there is access to the large, fully-equipped summer kitchen.

Further features of this special property include oil-fired central heating and a garage.