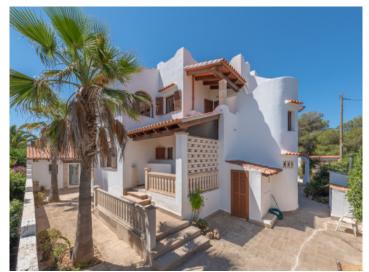

### description:

This beautiful, Mediterranean-style chalet is situated in the small artists' village of Cala Llombards, only a few minutes from the beach.

Its constructed area of approx. 235 sqm is spread over 2 levels and due to an intelligent use of space is optimally distributed. On the lower level are 3 bedrooms and a bathroom.

A staircase in the entrance area leads to the upper floor with a spacious living/dining area from where wonderful views of the cliffs, the sparkling sea and the coastline of Cala Santanyi can be enjoyed, and a separate kitchen with pantry. A sea-view balcony offers the ideal place to enjoy breakfast.