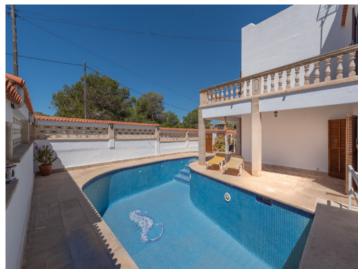

In the exterior area is a large pool with sun terrace from where there is access to the large, fully-equipped summer kitchen.

Further features of this special property include oil-fired central heating and a garage.