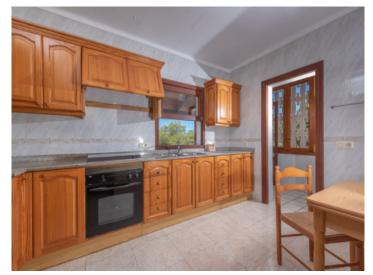

A staircase in the entrance area leads to the upper floor with a spacious living/dining area from where wonderful views of the cliffs, the sparkling sea and the coastline of Cala Santanyi can be enjoyed, and a separate kitchen with pantry. A sea-view balcony offers the ideal place to enjoy breakfast.