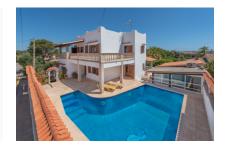

### description:

This beautiful, Mediterranean-style chalet is situated in the small artists' village of Cala Llombards, only a few minutes from the beach.

Its constructed area of approx. 235 sqm is spread over 2 levels and due to an intelligent use of space is optimally distributed. On the lower level are 3 bedrooms and a bathroom.

In the exterior area is a large pool with sun terrace from where there is access to the large, fully-equipped summer kitchen.

Further features of this special property include oil-fired central heating and a garage.