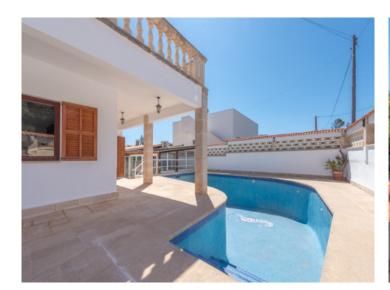

In the exterior area is a large pool with sun terrace from where there is access to the large, fully-equipped summer kitchen.

Further features of this special property include oil-fired central heating and a garage.