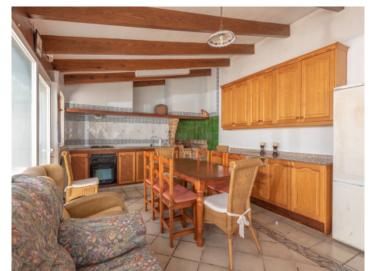

A staircase in the entrance area leads to the upper floor with a spacious living/dining area from where wonderful views of the cliffs, the sparkling sea and the coastline of Cala Santanyi can be enjoyed, and a separate kitchen with pantry. A sea-view balcony offers the ideal place to enjoy breakfast.