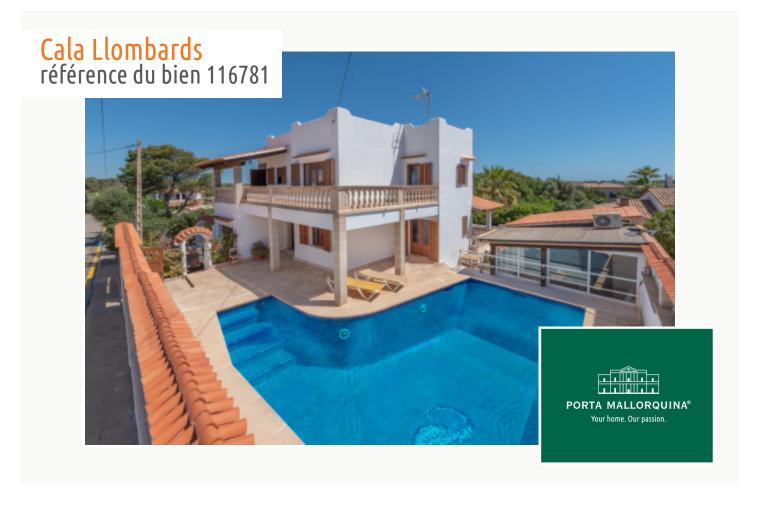

## Mediterranean chalet with sea views and pool in Cala Llombards

séjour: 235 m<sup>2</sup> energy certificate: f

terrain: 433 m<sup>2</sup>

chambres: 3 salles de bain: 2

vue sur la mer: ✓ **prix:** € 1.125.000,-

### description:

This beautiful, Mediterranean-style chalet is situated in the small artists' village of Cala Llombards, only a few minutes from the beach.

Its constructed area of approx. 235 sqm is spread over 2 levels and due to an intelligent use of space is optimally distributed. On the lower level are 3 bedrooms and a bathroom.

In the exterior area is a large pool with sun terrace from where there is access to the large, fully-equipped summer kitchen.

Further features of this special property include oil-fired central heating and a garage.