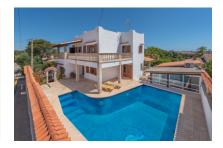

## Mediterranean chalet with sea views and pool in Cala Llombards

séjour: 235 m<sup>2</sup> energy certificate: f

terrain: 433 m<sup>2</sup>

chambres: 3 salles de bain: 2

vue sur la mer: ✓ **prix:** € 1.125.000,-

### description:

This beautiful, Mediterranean-style chalet is situated in the small artists' village of Cala Llombards, only a few minutes from the beach.

Its constructed area of approx. 235 sqm is spread over 2 levels and due to an intelligent use of space is optimally distributed. On the lower level are 3 bedrooms and a bathroom.

In the exterior area is a large pool with sun terrace from where there is access to the large, fully-equipped summer kitchen.

Further features of this special property include oil-fired central heating and a garage.