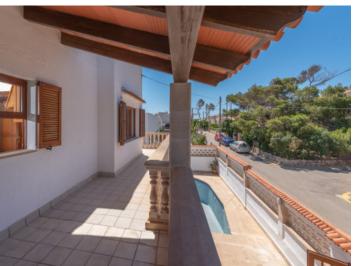

A staircase in the entrance area leads to the upper floor with a spacious living/dining area from where wonderful views of the cliffs, the sparkling sea and the coastline of Cala Santanyi can be enjoyed, and a separate kitchen with pantry. A sea-view balcony offers the ideal place to enjoy breakfast.

In the exterior area is a large pool with sun terrace from where there is access to the large, fully-equipped summer kitchen.

Further features of this special property include oil-fired central heating and a garage.