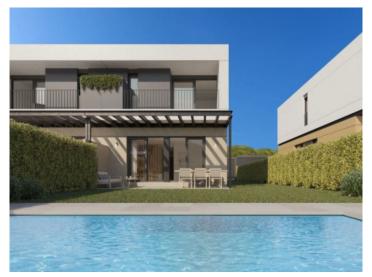

# Modern, comfortable newly-built semi-detached houses in Puig de Ros

séjour: 165 m² energy certificate: en proceso

terrain: 236 m<sup>2</sup>

chambres: 3 salles de bain: 3

vue sur la mer: - **prix:** € 990.000,-

#### description:

This semi-detached house is currently under construction using only the highest-quality materials, and will comply with the most modern standards and comfort requirements.

One of the most important factors is clearly the light - a white, bright Mediterranean light which floods the house and all its rooms with brightness and harmony.

#### All houses have:

- -A large openly-designed living/dining area of up to 30 sqm
- -A fully-equipped, furnished kitchen
- -3 complete bathrooms, one en suite
- -3 or 4 bedrooms as required
- -Main bedroom with dressing area
- -Large, private garden of over 200 sqm
- -A private pool
- -2 parking spaces, with electric-car charging station if required