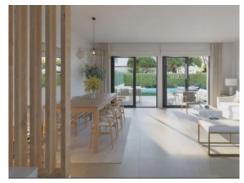

#### All houses have:

- -A large openly-designed living/dining area of up to 30 sqm
- -A fully-equipped, furnished kitchen
- -3 complete bathrooms, one en suite
- -3 or 4 bedrooms as required
- -Main bedroom with dressing area
- -Large, private garden of over 200 sqm
- -A private pool
- -2 parking spaces, with electric-car charging station if required