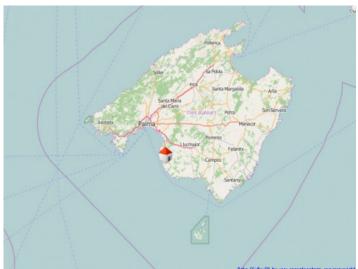

#### localisation & environnement:

Puig de Ros, which belongs to the municipality of Llucmajor, lies south-east of Palma and provides a contrast to the lively Playa de Palma - Peace and rest are guaranteed here. It is comprised mainly of Apartmentbuildings and villas. Puig de Ros is the ideal starting point for long bicycle tours along the sea's cliff line and into the island's centre. The "Maioris" Golfcourse is immediately near by as well as a large supermarket. The airport and Palma are respectively 15 and 25 minutes away.