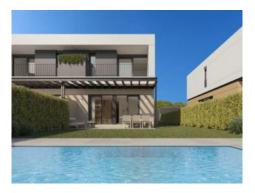

- -Workroom and separate kitchen
- -Workroom and kitchen open to the living room
- -Large separate kitchen with dining area

Your house will, therefore, fit in with your style of living.

So that the excellent island climate can be enjoyed to the full the living room opens to a garden, without doubt the favourite place in your new home. Every occasion, be it a birthday, an anniversary, or just a pleasant Sunday afternoon can be a great plan to enjoy the exterior area.

#### All houses have:

- -A large openly-designed living/dining area of up to 30 sqm
- -A fully-equipped, furnished kitchen
- -3 complete bathrooms, one en suite
- -3 or 4 bedrooms as required
- -Main bedroom with dressing area
- -Large, private garden of over 200 sqm
- -A private pool
- -2 parking spaces, with electric-car charging station if required