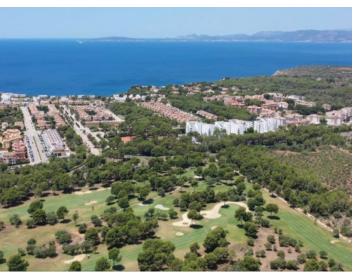

#### localisation & environnement:

Puig de Ros, which belongs to the municipality of Llucmajor, lies south-east of Palma and provides a contrast to the lively Playa de Palma - Peace and rest are guaranteed here. It is comprised mainly of Apartmentbuildings and villas. Puig de Ros is the ideal starting point for long bicycle tours along the sea's cliff line and into the island's centre. The "Maioris" Golfcourse is immediately near by as well as a large supermarket. The airport and Palma are respectively 15 and 25 minutes away.