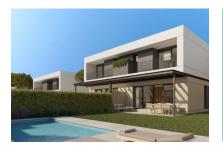

# Modern, comfortable newly-built semi-detached houses in Puig de Ros

séjour: 165 m² energy certificate: en proceso

terrain: 236 m<sup>2</sup>

chambres: 3 salles de bain: 3

vue sur la mer: - **prix:** € 990.000,-

#### description:

This semi-detached house is currently under construction using only the highest-quality materials, and will comply with the most modern standards and comfort requirements.

One of the most important factors is clearly the light - a white, bright Mediterranean light which floods the house and all its rooms with brightness and harmony.

#### All houses have:

- -A large openly-designed living/dining area of up to 30 sqm
- -A fully-equipped, furnished kitchen
- -3 complete bathrooms, one en suite
- -3 or 4 bedrooms as required
- -Main bedroom with dressing area
- -Large, private garden of over 200 sqm
- -A private pool
- -2 parking spaces, with electric-car charging station if required