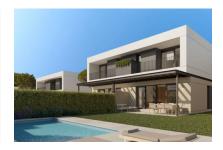

# Modern, comfortable newly-built semi-detached houses in Puig de Ros

séjour: 165 m² energy certificate: en proceso

terrain: 236 m<sup>2</sup>

chambres: 3 salles de bain: 3

vue sur la mer: - **prix:** € 990.000,-

#### description:

This semi-detached house is currently under construction using only the highest-quality materials, and will comply with the most modern standards and comfort requirements.

One of the most important factors is clearly the light - a white, bright Mediterranean light which floods the house and all its rooms with brightness and harmony.

#### All houses have:

- -A large openly-designed living/dining area of up to 30 sqm
- -A fully-equipped, furnished kitchen
- -3 complete bathrooms, one en suite
- -3 or 4 bedrooms as required
- -Main bedroom with dressing area
- -Large, private garden of over 200 sqm
- -A private pool
- -2 parking spaces, with electric-car charging station if required