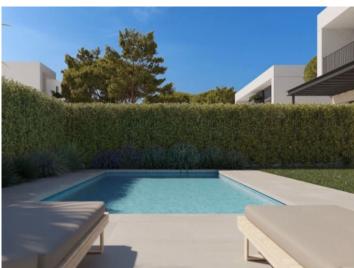

- -Workroom and separate kitchen
- -Workroom and kitchen open to the living room
- -Large separate kitchen with dining area

Your house will, therefore, fit in with your style of living.

So that the excellent island climate can be enjoyed to the full the living room opens to a garden, without doubt the favourite place in your new home. Every occasion, be it a birthday, an anniversary, or just a pleasant Sunday afternoon can be a great plan to enjoy the exterior area.

#### All houses have:

- -A large openly-designed living/dining area of up to 30 sqm
- -A fully-equipped, furnished kitchen
- -3 complete bathrooms, one en suite
- -3 or 4 bedrooms as required
- -Main bedroom with dressing area
- -Large, private garden of over 200 sqm
- -A private pool
- -2 parking spaces, with electric-car charging station if required