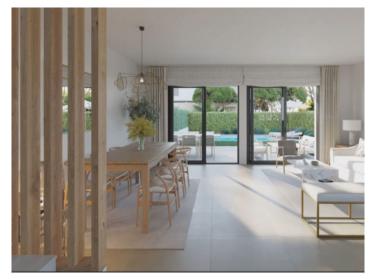

- -Workroom and separate kitchen
- -Workroom and kitchen open to the living room
- -Large separate kitchen with dining area

Your house will, therefore, fit in with your style of living.

So that the excellent island climate can be enjoyed to the full the living room opens to a garden, without doubt the favourite place in your new home. Every occasion, be it a birthday, an anniversary, or just a pleasant Sunday afternoon can be a great plan to enjoy the exterior area.

#### All houses have:

- -A large openly-designed living/dining area of up to 30 sqm
- -A fully-equipped, furnished kitchen
- -3 complete bathrooms, one en suite
- -3 or 4 bedrooms as required
- -Main bedroom with dressing area
- -Large, private garden of over 200 sqm
- -A private pool
- -2 parking spaces, with electric-car charging station if required