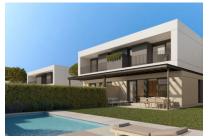

# Modern, comfortable newly-built semi-detached houses in Puig de Ros

séjour: 165 m² energy certificate: en proceso

terrain: 236 m<sup>2</sup>

chambres: 3 salles de bain: 3

vue sur la mer: - **prix:** € 990.000,-

#### description:

This semi-detached house is currently under construction using only the highest-quality materials, and will comply with the most modern standards and comfort requirements.

One of the most important factors is clearly the light - a white, bright Mediterranean light which floods the house and all its rooms with brightness and harmony.

#### All houses have:

- -A large openly-designed living/dining area of up to 30 sqm
- -A fully-equipped, furnished kitchen
- -3 complete bathrooms, one en suite
- -3 or 4 bedrooms as required
- -Main bedroom with dressing area
- -Large, private garden of over 200 sqm
- -A private pool
- -2 parking spaces, with electric-car charging station if required