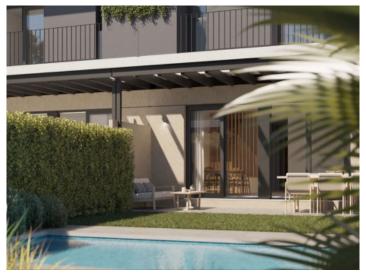

- -Workroom and separate kitchen
- -Workroom and kitchen open to the living room
- -Large separate kitchen with dining area

Your house will, therefore, fit in with your style of living.

So that the excellent island climate can be enjoyed to the full the living room opens to a garden, without doubt the favourite place in your new home. Every occasion, be it a birthday, an anniversary, or just a pleasant Sunday afternoon can be a great plan to enjoy the exterior area.

#### All houses have:

- -A large openly-designed living/dining area of up to 30 sqm
- -A fully-equipped, furnished kitchen
- -3 complete bathrooms, one en suite
- -3 or 4 bedrooms as required
- -Main bedroom with dressing area
- -Large, private garden of over 200 sqm
- -A private pool
- -2 parking spaces, with electric-car charging station if required