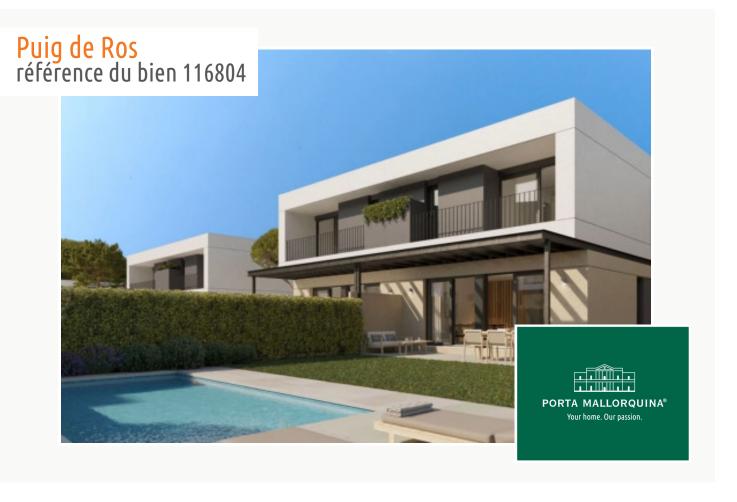

# Modern, comfortable newly-built semi-detached houses in Puig de Ros

séjour: 165 m² energy certificate: en proceso

terrain: 236 m<sup>2</sup>

chambres: 3 salles de bain: 3

vue sur la mer: - **prix:** € 990.000,-

#### description:

This semi-detached house is currently under construction using only the highest-quality materials, and will comply with the most modern standards and comfort requirements.

One of the most important factors is clearly the light - a white, bright Mediterranean light which floods the house and all its rooms with brightness and harmony.

#### All houses have:

- -A large openly-designed living/dining area of up to 30 sqm
- -A fully-equipped, furnished kitchen
- -3 complete bathrooms, one en suite
- -3 or 4 bedrooms as required
- -Main bedroom with dressing area
- -Large, private garden of over 200 sqm
- -A private pool
- -2 parking spaces, with electric-car charging station if required