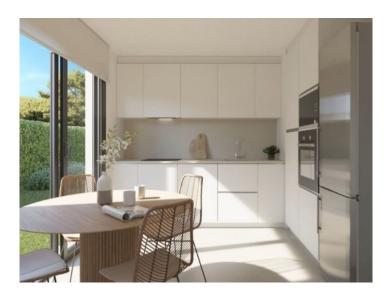

- -Workroom and separate kitchen
- -Workroom and kitchen open to the living room
- -Large separate kitchen with dining area

Your house will, therefore, fit in with your style of living.

So that the excellent island climate can be enjoyed to the full the living room opens to a garden, without doubt the favourite place in your new home. Every occasion, be it a birthday, an anniversary, or just a pleasant Sunday afternoon can be a great plan to enjoy the exterior area.

#### All houses have:

- -A large openly-designed living/dining area of up to 30 sqm
- -A fully-equipped, furnished kitchen
- -3 complete bathrooms, one en suite
- -3 or 4 bedrooms as required
- -Main bedroom with dressing area
- -Large, private garden of over 200 sqm
- -A private pool
- -2 parking spaces, with electric-car charging station if required