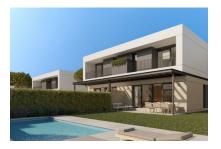

# Modern, comfortable newly-built semi-detached houses in Puig de Ros

séjour: 165 m² energy certificate: en proceso

terrain: 236 m<sup>2</sup>

chambres: 3 salles de bain: 3

vue sur la mer: - **prix:** € 990.000,-

#### description:

This semi-detached house is currently under construction using only the highest-quality materials, and will comply with the most modern standards and comfort requirements.

One of the most important factors is clearly the light - a white, bright Mediterranean light which floods the house and all its rooms with brightness and harmony.

#### All houses have:

- -A large openly-designed living/dining area of up to 30 sqm
- -A fully-equipped, furnished kitchen
- -3 complete bathrooms, one en suite
- -3 or 4 bedrooms as required
- -Main bedroom with dressing area
- -Large, private garden of over 200 sqm
- -A private pool
- -2 parking spaces, with electric-car charging station if required