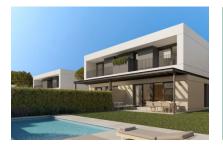

# Modern, comfortable newly-built semi-detached houses in Puig de Ros

séjour: 165 m² energy certificate: en proceso

terrain: 236 m<sup>2</sup>

chambres: 3 salles de bain: 3

vue sur la mer: - **prix:** € 990.000,-

#### description:

This semi-detached house is currently under construction using only the highest-quality materials, and will comply with the most modern standards and comfort requirements.

One of the most important factors is clearly the light - a white, bright Mediterranean light which floods the house and all its rooms with brightness and harmony.

#### All houses have:

- -A large openly-designed living/dining area of up to 30 sqm
- -A fully-equipped, furnished kitchen
- -3 complete bathrooms, one en suite
- -3 or 4 bedrooms as required
- -Main bedroom with dressing area
- -Large, private garden of over 200 sqm
- -A private pool
- -2 parking spaces, with electric-car charging station if required