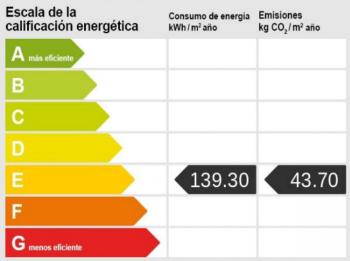

# Spacious chalet with swimming pool and holiday rental licence in quiet location in Crestatx

séjour: 372 m<sup>2</sup> energy certificate: e

terrain: 1.460 m<sup>2</sup>

chambres: 5 salles de bain: 4

vue sur la mer: - **prix:** € **1.050.000,-**