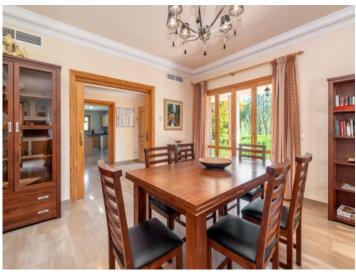

A bright, airy and pillar-decorated 2-storey hall is presented upon entrance. It is connected to the spacious, fully equipped kitchen and the cozy living room with access to the terrace leading to the backyard and the large swimming pool next to the BBQ area. Located on the same floor, there are 3 double bedrooms and two bathrooms, one of them en suite. The staircase in the large hall leads to the upper floor, divided into 2 bathrooms and 2 double bedrooms, both having access to a large sunny terrace above the house's entrance. One additional room with a jacuzzi offers moments of relaxation as well as a panoramic view of the mountains.