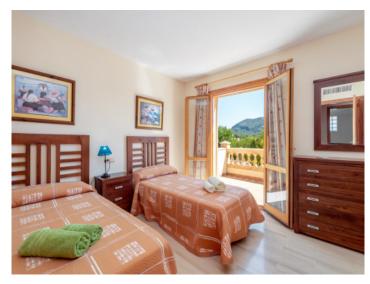

A bright, airy and pillar-decorated 2-storey hall is presented upon entrance. It is connected to the spacious, fully equipped kitchen and the cozy living room with access to the terrace leading to the backyard and the large swimming pool next to the BBQ area. Located on the same floor, there are 3 double bedrooms and two bathrooms, one of them en suite. The staircase in the large hall leads to the upper floor, divided into 2 bathrooms and 2 double bedrooms, both having access to a large sunny terrace above the house's entrance. One additional room with a jacuzzi offers moments of relaxation as well as a panoramic view of the mountains.