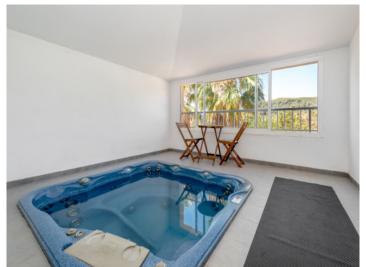

A bright, airy and pillar-decorated 2-storey hall is presented upon entrance. It is connected to the spacious, fully equipped kitchen and the cozy living room with access to the terrace leading to the backyard and the large swimming pool next to the BBQ area. Located on the same floor, there are 3 double bedrooms and two bathrooms, one of them en suite. The staircase in the large hall leads to the upper floor, divided into 2 bathrooms and 2 double bedrooms, both having access to a large sunny terrace above the house's entrance. One additional room with a jacuzzi offers moments of relaxation as well as a panoramic view of the mountains.