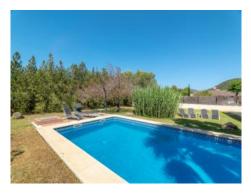

A bright, airy and pillar-decorated 2-storey hall is presented upon entrance. It is connected to the spacious, fully equipped kitchen and the cozy living room with access to the terrace leading to the backyard and the large swimming pool next to the BBQ area. Located on the same floor, there are 3 double bedrooms and two bathrooms, one of them en suite. The staircase in the large hall leads to the upper floor, divided into 2 bathrooms and 2 double bedrooms, both having access to a large sunny terrace above the house's entrance. One additional room with a jacuzzi offers moments of relaxation as well as a panoramic view of the mountains.