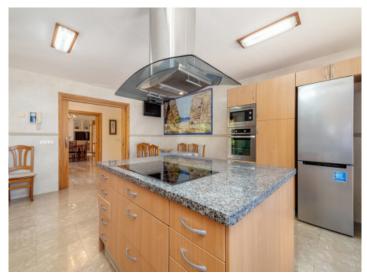

A bright, airy and pillar-decorated 2-storey hall is presented upon entrance. It is connected to the spacious, fully equipped kitchen and the cozy living room with access to the terrace leading to the backyard and the large swimming pool next to the BBQ area. Located on the same floor, there are 3 double bedrooms and two bathrooms, one of them en suite. The staircase in the large hall leads to the upper floor, divided into 2 bathrooms and 2 double bedrooms, both having access to a large sunny terrace above the house's entrance. One additional room with a jacuzzi offers moments of relaxation as well as a panoramic view of the mountains.