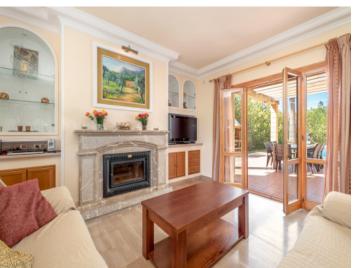

A bright, airy and pillar-decorated 2-storey hall is presented upon entrance. It is connected to the spacious, fully equipped kitchen and the cozy living room with access to the terrace leading to the backyard and the large swimming pool next to the BBQ area. Located on the same floor, there are 3 double bedrooms and two bathrooms, one of them en suite. The staircase in the large hall leads to the upper floor, divided into 2 bathrooms and 2 double bedrooms, both having access to a large sunny terrace above the house's entrance. One additional room with a jacuzzi offers moments of relaxation as well as a panoramic view of the mountains.