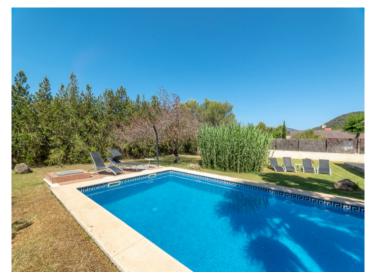

A bright, airy and pillar-decorated 2-storey hall is presented upon entrance. It is connected to the spacious, fully equipped kitchen and the cozy living room with access to the terrace leading to the backyard and the large swimming pool next to the BBQ area. Located on the same floor, there are 3 double bedrooms and two bathrooms, one of them en suite. The staircase in the large hall leads to the upper floor, divided into 2 bathrooms and 2 double bedrooms, both having access to a large sunny terrace above the house's entrance. One additional room with a jacuzzi offers moments of relaxation as well as a panoramic view of the mountains.

#### localisation & environnement:

Crestatx is a very quiet, high-standing residential area, situated in the north of Mallorca between the villages of Sa Pobla and Pollença. The nearest beaches are: Cala San Vicente and Puerto. Pollença (less than 15 minutes). Lluc's Monastery is half an hour away. Ideal place for lovers of peace and quiet.