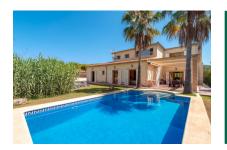

#### description:

This beautiful chalet is located on a quiet street in the small idyllic town of Crestatx. The borders of the well-kept garden surrounding the property are decorated with large trees, providing absolute privacy and conveying a feeling of comfort yet still not hindering the fantastic view of the mountains.

A bright, airy and pillar-decorated 2-storey hall is presented upon entrance. It is connected to the spacious, fully equipped kitchen and the cozy living room with access to the terrace leading to the backyard and the large swimming pool next to the BBQ area. Located on the same floor, there are 3 double bedrooms and two bathrooms, one of them en suite. The staircase in the large hall leads to the upper floor, divided into 2 bathrooms and 2 double bedrooms, both having access to a large sunny terrace above the house's entrance. One additional room with a jacuzzi offers moments of relaxation as well as a panoramic view of the mountains.