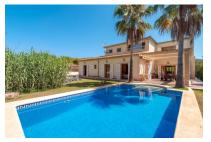

#### description:

This beautiful chalet is located on a quiet street in the small idyllic town of Crestatx. The borders of the well-kept garden surrounding the property are decorated with large trees, providing absolute privacy and conveying a feeling of comfort yet still not hindering the fantastic view of the mountains.

A bright, airy and pillar-decorated 2-storey hall is presented upon entrance. It is connected to the spacious, fully equipped kitchen and the cozy living room with access to the terrace leading to the backyard and the large swimming pool next to the BBQ area. Located on the same floor, there are 3 double bedrooms and two bathrooms, one of them en suite. The staircase in the large hall leads to the upper floor, divided into 2 bathrooms and 2 double bedrooms, both having access to a large sunny terrace above the house's entrance. One additional room with a jacuzzi offers moments of relaxation as well as a panoramic view of the mountains.