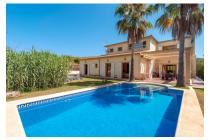

#### description:

This beautiful chalet is located on a quiet street in the small idyllic town of Crestatx. The borders of the well-kept garden surrounding the property are decorated with large trees, providing absolute privacy and conveying a feeling of comfort yet still not hindering the fantastic view of the mountains.

A bright, airy and pillar-decorated 2-storey hall is presented upon entrance. It is connected to the spacious, fully equipped kitchen and the cozy living room with access to the terrace leading to the backyard and the large swimming pool next to the BBQ area. Located on the same floor, there are 3 double bedrooms and two bathrooms, one of them en suite. The staircase in the large hall leads to the upper floor, divided into 2 bathrooms and 2 double bedrooms, both having access to a large sunny terrace above the house's entrance. One additional room with a jacuzzi offers moments of relaxation as well as a panoramic view of the mountains.