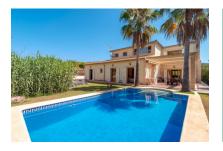

#### description:

This beautiful chalet is located on a quiet street in the small idyllic town of Crestatx. The borders of the well-kept garden surrounding the property are decorated with large trees, providing absolute privacy and conveying a feeling of comfort yet still not hindering the fantastic view of the mountains.

A bright, airy and pillar-decorated 2-storey hall is presented upon entrance. It is connected to the spacious, fully equipped kitchen and the cozy living room with access to the terrace leading to the backyard and the large swimming pool next to the BBQ area. Located on the same floor, there are 3 double bedrooms and two bathrooms, one of them en suite. The staircase in the large hall leads to the upper floor, divided into 2 bathrooms and 2 double bedrooms, both having access to a large sunny terrace above the house's entrance. One additional room with a jacuzzi offers moments of relaxation as well as a panoramic view of the mountains.