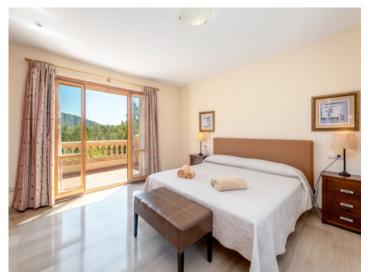

A bright, airy and pillar-decorated 2-storey hall is presented upon entrance. It is connected to the spacious, fully equipped kitchen and the cozy living room with access to the terrace leading to the backyard and the large swimming pool next to the BBQ area. Located on the same floor, there are 3 double bedrooms and two bathrooms, one of them en suite. The staircase in the large hall leads to the upper floor, divided into 2 bathrooms and 2 double bedrooms, both having access to a large sunny terrace above the house's entrance. One additional room with a jacuzzi offers moments of relaxation as well as a panoramic view of the mountains.