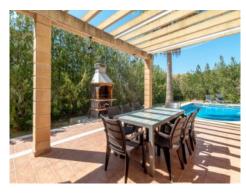

A bright, airy and pillar-decorated 2-storey hall is presented upon entrance. It is connected to the spacious, fully equipped kitchen and the cozy living room with access to the terrace leading to the backyard and the large swimming pool next to the BBQ area. Located on the same floor, there are 3 double bedrooms and two bathrooms, one of them en suite. The staircase in the large hall leads to the upper floor, divided into 2 bathrooms and 2 double bedrooms, both having access to a large sunny terrace above the house's entrance. One additional room with a jacuzzi offers moments of relaxation as well as a panoramic view of the mountains.