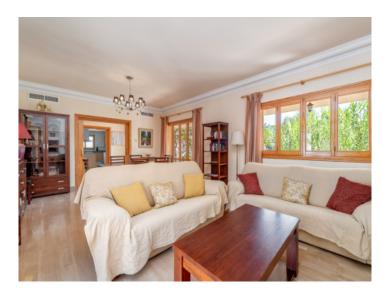

A bright, airy and pillar-decorated 2-storey hall is presented upon entrance. It is connected to the spacious, fully equipped kitchen and the cozy living room with access to the terrace leading to the backyard and the large swimming pool next to the BBQ area. Located on the same floor, there are 3 double bedrooms and two bathrooms, one of them en suite. The staircase in the large hall leads to the upper floor, divided into 2 bathrooms and 2 double bedrooms, both having access to a large sunny terrace above the house's entrance. One additional room with a jacuzzi offers moments of relaxation as well as a panoramic view of the mountains.