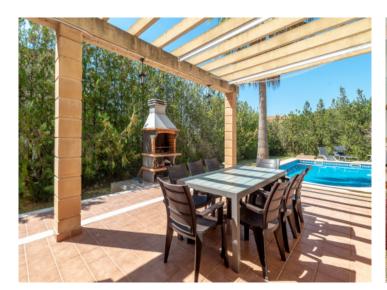

A bright, airy and pillar-decorated 2-storey hall is presented upon entrance. It is connected to the spacious, fully equipped kitchen and the cozy living room with access to the terrace leading to the backyard and the large swimming pool next to the BBQ area. Located on the same floor, there are 3 double bedrooms and two bathrooms, one of them en suite. The staircase in the large hall leads to the upper floor, divided into 2 bathrooms and 2 double bedrooms, both having access to a large sunny terrace above the house's entrance. One additional room with a jacuzzi offers moments of relaxation as well as a panoramic view of the mountains.

Additional features include air-conditioning throughout the house, a spacious garage and a holiday rental licence for up to ten people.