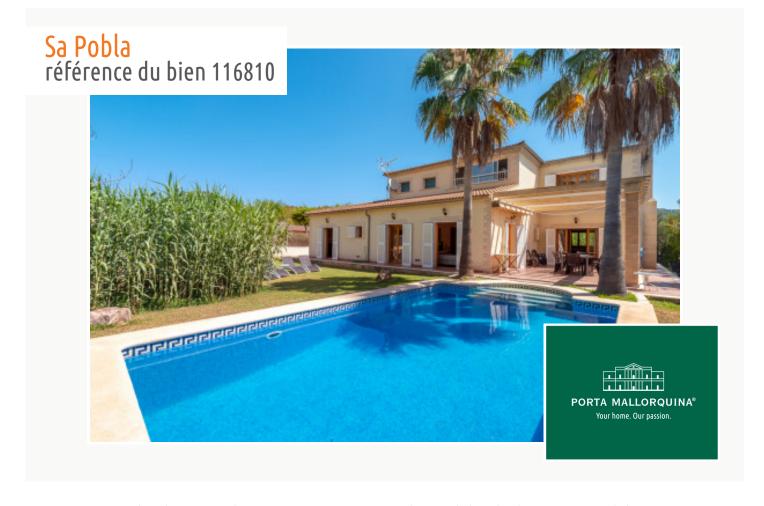

# Spacious chalet with swimming pool and holiday rental licence in quiet location in Crestatx

séjour: 372 m<sup>2</sup> energy certificate: e

terrain: 1.460 m<sup>2</sup>

chambres: 5 salles de bain: 4

vue sur la mer: - **prix:** € **1.050.000,-**

#### description:

This beautiful chalet is located on a quiet street in the small idyllic town of Crestatx. The borders of the well-kept garden surrounding the property are decorated with large trees, providing absolute privacy and conveying a feeling of comfort yet still not hindering the fantastic view of the mountains.

A bright, airy and pillar-decorated 2-storey hall is presented upon entrance. It is connected to the spacious, fully equipped kitchen and the cozy living room with access to the terrace leading to the backyard and the large swimming pool next to the BBQ area. Located on the same floor, there are 3 double bedrooms and two bathrooms, one of them en suite. The staircase in the large hall leads to the upper floor, divided into 2 bathrooms and 2 double bedrooms, both having access to a large sunny terrace above the house's entrance. One additional room with a jacuzzi offers moments of relaxation as well as a panoramic view of the mountains.

Additional features include air-conditioning throughout the house, a spacious garage and a holiday rental licence for up to ten people.