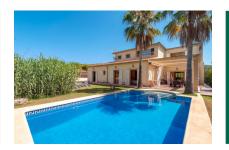

#### description:

This beautiful chalet is located on a quiet street in the small idyllic town of Crestatx. The borders of the well-kept garden surrounding the property are decorated with large trees, providing absolute privacy and conveying a feeling of comfort yet still not hindering the fantastic view of the mountains.

A bright, airy and pillar-decorated 2-storey hall is presented upon entrance. It is connected to the spacious, fully equipped kitchen and the cozy living room with access to the terrace leading to the backyard and the large swimming pool next to the BBQ area. Located on the same floor, there are 3 double bedrooms and two bathrooms, one of them en suite. The staircase in the large hall leads to the upper floor, divided into 2 bathrooms and 2 double bedrooms, both having access to a large sunny terrace above the house's entrance. One additional room with a jacuzzi offers moments of relaxation as well as a panoramic view of the mountains.