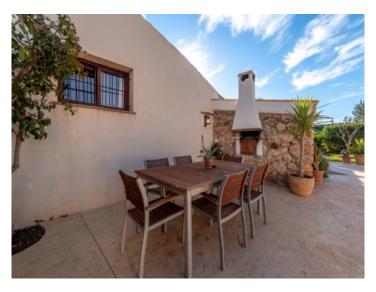

### description:

This house is situated in the small village of S'Esgleieta, only a few minutes from Palma, and combines perfect Mallorcan tradition with close proximity to the capital.

Its well-planned renovation, which was carried out in 2018, has resulted in a functional, bright house with large open rooms connecting to the exterior area. High ceilings, exposed beams, cement and wooden floors, a wood-burning oven and other details make the property a perfect combination of of style and comfort.

The outside area offers ample privacy with diverse places to enjoy the pleasant Mediterranean climate.