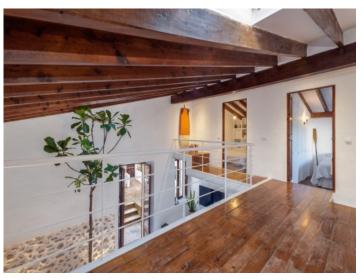

### description:

This house is situated in the small village of S'Esgleieta, only a few minutes from Palma, and combines perfect Mallorcan tradition with close proximity to the capital.

Its well-planned renovation, which was carried out in 2018, has resulted in a functional, bright house with large open rooms connecting to the exterior area. High ceilings, exposed beams, cement and wooden floors, a wood-burning oven and other details make the property a perfect combination of of style and comfort.

The outside area offers ample privacy with diverse places to enjoy the pleasant Mediterranean climate.