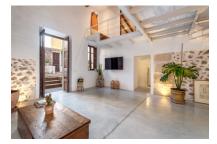

### description:

This house is situated in the small village of S'Esgleieta, only a few minutes from Palma, and combines perfect Mallorcan tradition with close proximity to the capital.

Its well-planned renovation, which was carried out in 2018, has resulted in a functional, bright house with large open rooms connecting to the exterior area. High ceilings, exposed beams, cement and wooden floors, a wood-burning oven and other details make the property a perfect combination of of style and comfort.