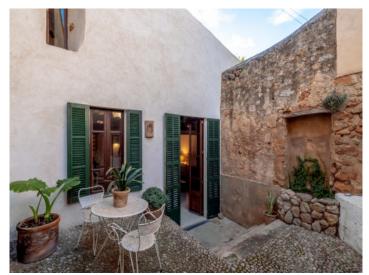

### description:

This house is situated in the small village of S'Esgleieta, only a few minutes from Palma, and combines perfect Mallorcan tradition with close proximity to the capital.

Its well-planned renovation, which was carried out in 2018, has resulted in a functional, bright house with large open rooms connecting to the exterior area. High ceilings, exposed beams, cement and wooden floors, a wood-burning oven and other details make the property a perfect combination of of style and comfort.

The outside area offers ample privacy with diverse places to enjoy the pleasant Mediterranean climate.