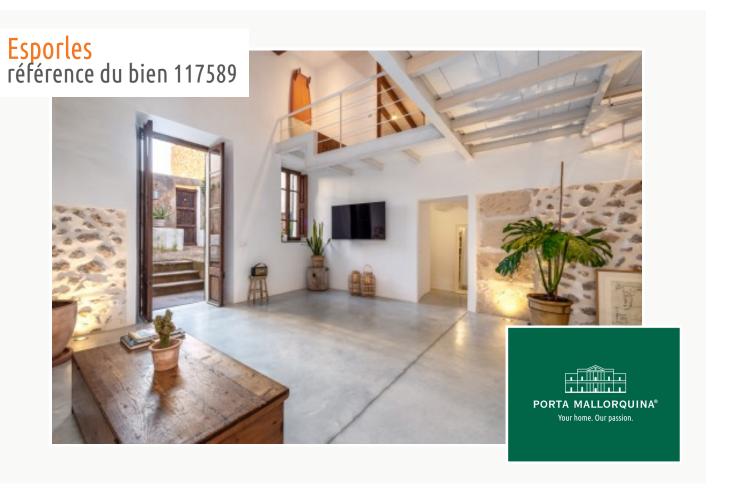

### Modern town house with large garden in Esporles

séjour: 184 m² energy certificate: en proceso

terrain: 405 m<sup>2</sup>

chambres: 2 salles de bain: 2

vue sur la mer: - **prix:** € **625.000,-**

### description:

This house is situated in the small village of S'Esgleieta, only a few minutes from Palma, and combines perfect Mallorcan tradition with close proximity to the capital.

Its well-planned renovation, which was carried out in 2018, has resulted in a functional, bright house with large open rooms connecting to the exterior area. High ceilings, exposed beams, cement and wooden floors, a wood-burning oven and other details make the property a perfect combination of of style and comfort.