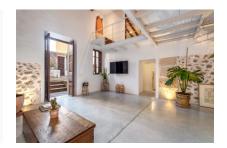

### description:

This house is situated in the small village of S'Esgleieta, only a few minutes from Palma, and combines perfect Mallorcan tradition with close proximity to the capital.

Its well-planned renovation, which was carried out in 2018, has resulted in a functional, bright house with large open rooms connecting to the exterior area. High ceilings, exposed beams, cement and wooden floors, a wood-burning oven and other details make the property a perfect combination of of style and comfort.

The outside area offers ample privacy with diverse places to enjoy the pleasant Mediterranean climate.