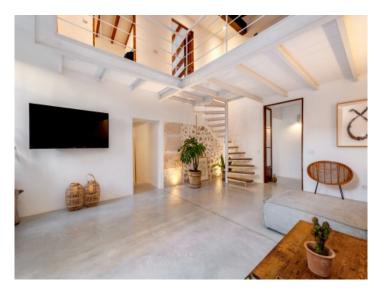

### description:

This house is situated in the small village of S'Esgleieta, only a few minutes from Palma, and combines perfect Mallorcan tradition with close proximity to the capital.

Its well-planned renovation, which was carried out in 2018, has resulted in a functional, bright house with large open rooms connecting to the exterior area. High ceilings, exposed beams, cement and wooden floors, a wood-burning oven and other details make the property a perfect combination of of style and comfort.