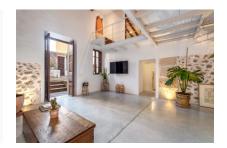

### description:

This house is situated in the small village of S'Esgleieta, only a few minutes from Palma, and combines perfect Mallorcan tradition with close proximity to the capital.

Its well-planned renovation, which was carried out in 2018, has resulted in a functional, bright house with large open rooms connecting to the exterior area. High ceilings, exposed beams, cement and wooden floors, a wood-burning oven and other details make the property a perfect combination of of style and comfort.