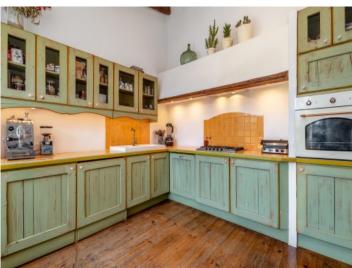

### description:

This house is situated in the small village of S'Esgleieta, only a few minutes from Palma, and combines perfect Mallorcan tradition with close proximity to the capital.

Its well-planned renovation, which was carried out in 2018, has resulted in a functional, bright house with large open rooms connecting to the exterior area. High ceilings, exposed beams, cement and wooden floors, a wood-burning oven and other details make the property a perfect combination of of style and comfort.