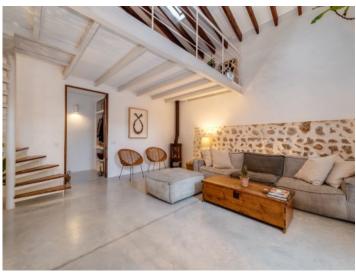

### description:

This house is situated in the small village of S'Esgleieta, only a few minutes from Palma, and combines perfect Mallorcan tradition with close proximity to the capital.

Its well-planned renovation, which was carried out in 2018, has resulted in a functional, bright house with large open rooms connecting to the exterior area. High ceilings, exposed beams, cement and wooden floors, a wood-burning oven and other details make the property a perfect combination of of style and comfort.

The outside area offers ample privacy with diverse places to enjoy the pleasant Mediterranean climate.