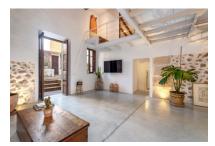

### description:

This house is situated in the small village of S'Esgleieta, only a few minutes from Palma, and combines perfect Mallorcan tradition with close proximity to the capital.

Its well-planned renovation, which was carried out in 2018, has resulted in a functional, bright house with large open rooms connecting to the exterior area. High ceilings, exposed beams, cement and wooden floors, a wood-burning oven and other details make the property a perfect combination of of style and comfort.