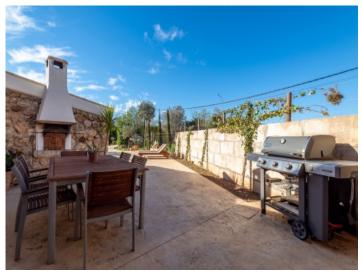

### description:

This house is situated in the small village of S'Esgleieta, only a few minutes from Palma, and combines perfect Mallorcan tradition with close proximity to the capital.

Its well-planned renovation, which was carried out in 2018, has resulted in a functional, bright house with large open rooms connecting to the exterior area. High ceilings, exposed beams, cement and wooden floors, a wood-burning oven and other details make the property a perfect combination of of style and comfort.

The outside area offers ample privacy with diverse places to enjoy the pleasant Mediterranean climate.