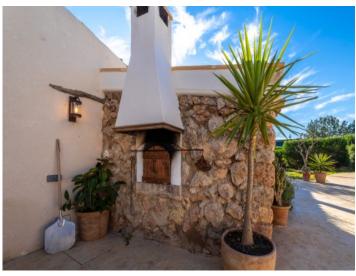

### description:

This house is situated in the small village of S'Esgleieta, only a few minutes from Palma, and combines perfect Mallorcan tradition with close proximity to the capital.

Its well-planned renovation, which was carried out in 2018, has resulted in a functional, bright house with large open rooms connecting to the exterior area. High ceilings, exposed beams, cement and wooden floors, a wood-burning oven and other details make the property a perfect combination of of style and comfort.

The outside area offers ample privacy with diverse places to enjoy the pleasant Mediterranean climate.