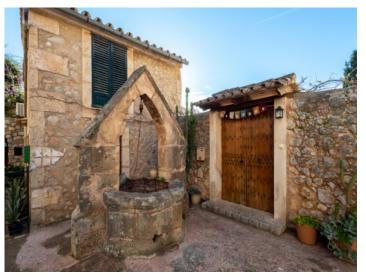

### description:

This house is situated in the small village of S'Esgleieta, only a few minutes from Palma, and combines perfect Mallorcan tradition with close proximity to the capital.

Its well-planned renovation, which was carried out in 2018, has resulted in a functional, bright house with large open rooms connecting to the exterior area. High ceilings, exposed beams, cement and wooden floors, a wood-burning oven and other details make the property a perfect combination of of style and comfort.