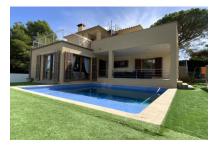

# Well-maintained villa with pool, garage and sea-views close to the harbour of Bonaire

séjour: 400 m² energy certificate: en proceso

terrain: 640 m<sup>2</sup>

chambres: 5 salles de bain: 3

vue sur la mer: ✓ prix: € 1.200.000,-

#### description:

This impressive, 2-level villa is situated in Bonaire, an exclusive residential area in Alcúdia close to the harbour. Built in 2011, the villa stands on a plot of approx. 640 sqm and has a luxuriously- constructed living area.

The lowest level provides a spacious cellar with 120 sqm of additional usable space including a large garage, a practical work and storage room, and a functionally-equipped convenient laundry room,

In the external area is an approx. 40 sqm pool providing a relaxing and refreshing opportunity to cool off during the hotter summer months, together with an artificial turf area with integrated compact, heated pool which can be used all year round.