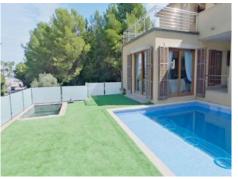

The lowest level provides a spacious cellar with 120 sqm of additional usable space including a large garage, a practical work and storage room, and a functionally-equipped convenient laundry room,

In the external area is an approx. 40 sqm pool providing a relaxing and refreshing opportunity to cool off during the hotter summer months, together with an artificial turf area with integrated compact, heated pool which can be used all year round.