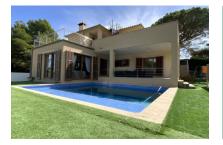

# Well-maintained villa with pool, garage and sea-views close to the harbour of Bonaire

séjour: 400 m² energy certificate: en proceso

terrain: 640 m<sup>2</sup>

chambres: 5 salles de bain: 3

vue sur la mer: ✓ prix: € 1.200.000,-

#### description:

This impressive, 2-level villa is situated in Bonaire, an exclusive residential area in Alcúdia close to the harbour. Built in 2011, the villa stands on a plot of approx. 640 sqm and has a luxuriously- constructed living area.

The lowest level provides a spacious cellar with 120 sqm of additional usable space including a large garage, a practical work and storage room, and a functionally-equipped convenient laundry room,

In the external area is an approx. 40 sqm pool providing a relaxing and refreshing opportunity to cool off during the hotter summer months, together with an artificial turf area with integrated compact, heated pool which can be used all year round.