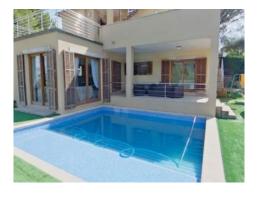

Distributed over the ground floor are 2 pleasant bedrooms, a compact office, a large bathroom, and a spacious living/dining area where an integrated wood-burning stove provides a cosy atmosphere during the cooler months. Both the bright, modern kitchen and the living area have direct access to the pool terrace and create a seamless transition between the interior and exterior areas.

The lowest level provides a spacious cellar with 120 sqm of additional usable space including a large garage, a practical work and storage room, and a functionally-equipped convenient laundry room,

In the external area is an approx. 40 sqm pool providing a relaxing and refreshing opportunity to cool off during the hotter summer months, together with an artificial turf area with integrated compact, heated pool which can be used all year round.