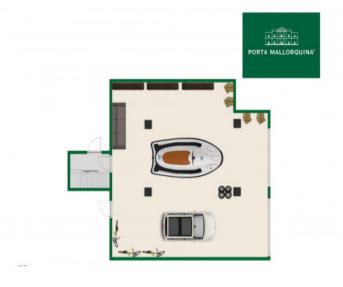

The lowest level provides a spacious cellar with 120 sqm of additional usable space including a large garage, a practical work and storage room, and a functionally-equipped convenient laundry room,

In the external area is an approx. 40 sqm pool providing a relaxing and refreshing opportunity to cool off during the hotter summer months, together with an artificial turf area with integrated compact, heated pool which can be used all year round.