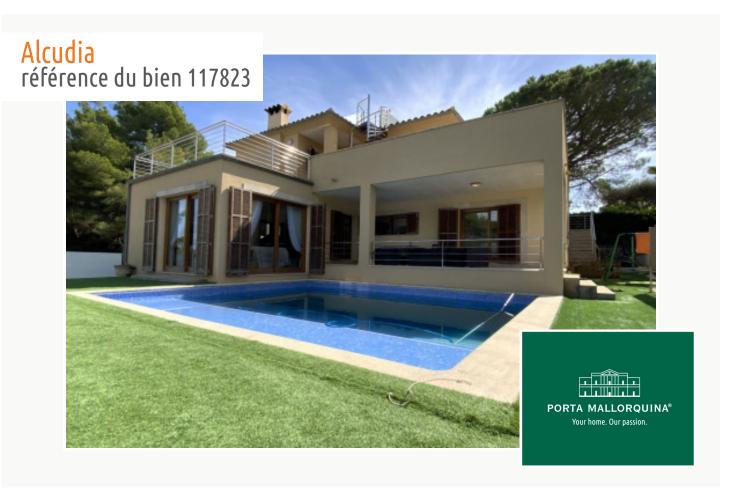

# Well-maintained villa with pool, garage and sea-views close to the harbour of Bonaire

séjour: 400 m² energy certificate: en proceso

terrain: 640 m<sup>2</sup>

chambres: 5 salles de bain: 3

vue sur la mer: ✓ prix: € 1.200.000,-

#### description:

This impressive, 2-level villa is situated in Bonaire, an exclusive residential area in Alcúdia close to the harbour. Built in 2011, the villa stands on a plot of approx. 640 sqm and has a luxuriously- constructed living area.

Distributed over the ground floor are 2 pleasant bedrooms, a compact office, a large bathroom, and a spacious living/dining area where an integrated wood-burning stove provides a cosy atmosphere during the cooler months. Both the bright, modern kitchen and the living area have direct access to the pool terrace and create a seamless transition between the interior and exterior areas.

The lowest level provides a spacious cellar with 120 sqm of additional usable space including a large garage, a practical work and storage room, and a functionally-equipped convenient laundry room,

In the external area is an approx. 40 sqm pool providing a relaxing and refreshing opportunity to cool off during the hotter summer months, together with an artificial turf area with integrated compact, heated pool which can be used all year round.