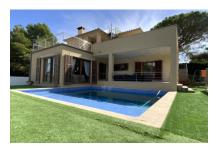

# Well-maintained villa with pool, garage and sea-views close to the harbour of Bonaire

séjour: 400 m² energy certificate: en proceso

terrain: 640 m<sup>2</sup>

chambres: 5 salles de bain: 3

vue sur la mer: ✓ prix: € 1.200.000,-

#### description:

This impressive, 2-level villa is situated in Bonaire, an exclusive residential area in Alcúdia close to the harbour. Built in 2011, the villa stands on a plot of approx. 640 sqm and has a luxuriously- constructed living area.

The lowest level provides a spacious cellar with 120 sqm of additional usable space including a large garage, a practical work and storage room, and a functionally-equipped convenient laundry room,

In the external area is an approx. 40 sqm pool providing a relaxing and refreshing opportunity to cool off during the hotter summer months, together with an artificial turf area with integrated compact, heated pool which can be used all year round.

This exceptional villa offers a perfect combination of stylish architecture and Mediterranean lifestyle, located in one of the most desirable areas of Mallorca.