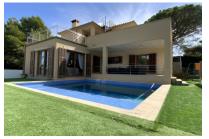

# Well-maintained villa with pool, garage and sea-views close to the harbour of Bonaire

séjour: 400 m² energy certificate: en proceso

terrain: 640 m<sup>2</sup>

chambres: 5 salles de bain: 3

vue sur la mer: ✓ prix: € 1.200.000,-

#### description:

This impressive, 2-level villa is situated in Bonaire, an exclusive residential area in Alcúdia close to the harbour. Built in 2011, the villa stands on a plot of approx. 640 sqm and has a luxuriously- constructed living area.

The lowest level provides a spacious cellar with 120 sqm of additional usable space including a large garage, a practical work and storage room, and a functionally-equipped convenient laundry room,

In the external area is an approx. 40 sqm pool providing a relaxing and refreshing opportunity to cool off during the hotter summer months, together with an artificial turf area with integrated compact, heated pool which can be used all year round.