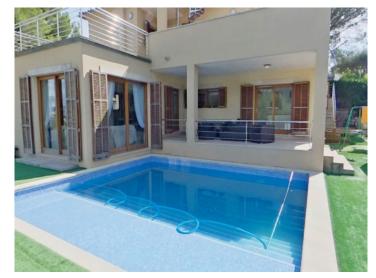

# Well-maintained villa with pool, garage and sea-views close to the harbour of Bonaire

séjour: 400 m² energy certificate: en proceso

terrain: 640 m<sup>2</sup>

chambres: 5 salles de bain: 3

vue sur la mer: ✓ prix: € 1.200.000,-

#### description:

This impressive, 2-level villa is situated in Bonaire, an exclusive residential area in Alcúdia close to the harbour. Built in 2011, the villa stands on a plot of approx. 640 sqm and has a luxuriously- constructed living area.

Distributed over the ground floor are 2 pleasant bedrooms, a compact office, a large bathroom, and a spacious living/dining area where an integrated wood-burning stove provides a cosy atmosphere during the cooler months. Both the bright, modern kitchen and the living area have direct access to the pool terrace and create a seamless transition between the interior and exterior areas.

The lowest level provides a spacious cellar with 120 sqm of additional usable space including a large garage, a practical work and storage room, and a functionally-equipped convenient laundry room,

In the external area is an approx. 40 sqm pool providing a relaxing and refreshing opportunity to cool off during the hotter summer months, together with an artificial turf area with integrated compact, heated pool which can be used all year round.