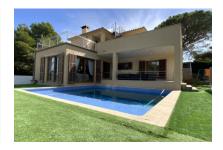

# Well-maintained villa with pool, garage and sea-views close to the harbour of Bonaire

séjour: 400 m² energy certificate: en proceso

terrain: 640 m<sup>2</sup>

chambres: 5 salles de bain: 3

vue sur la mer: ✓ prix: € 1.200.000,-

#### description:

This impressive, 2-level villa is situated in Bonaire, an exclusive residential area in Alcúdia close to the harbour. Built in 2011, the villa stands on a plot of approx. 640 sqm and has a luxuriously- constructed living area.

The lowest level provides a spacious cellar with 120 sqm of additional usable space including a large garage, a practical work and storage room, and a functionally-equipped convenient laundry room,

In the external area is an approx. 40 sqm pool providing a relaxing and refreshing opportunity to cool off during the hotter summer months, together with an artificial turf area with integrated compact, heated pool which can be used all year round.