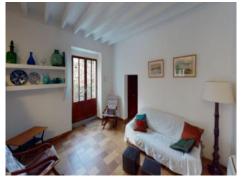

It was built in 1900 on a plot of approx. 305 sqm, always well maintained, renovated in 1992 and and later partly modernised. A living space of 140 sqm is spread over 2 levels and consists of 4 bedrooms with fitted wardrobes, 2 bathrooms, a bright fitted kitchen, the living room and a laundry room. The garden is located on the west side of the house and is planted with orange and fig trees.