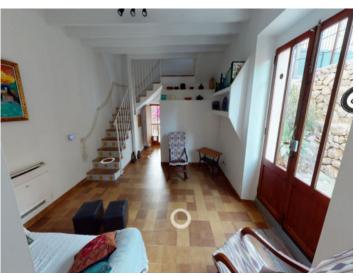

It was built in 1900 on a plot of approx. 305 sqm, always well maintained, renovated in 1992 and and later partly modernised. A living space of 140 sqm is spread over 2 levels and consists of 4 bedrooms with fitted wardrobes, 2 bathrooms, a bright fitted kitchen, the living room and a laundry room. The garden is located on the west side of the house and is planted with orange and fig trees.