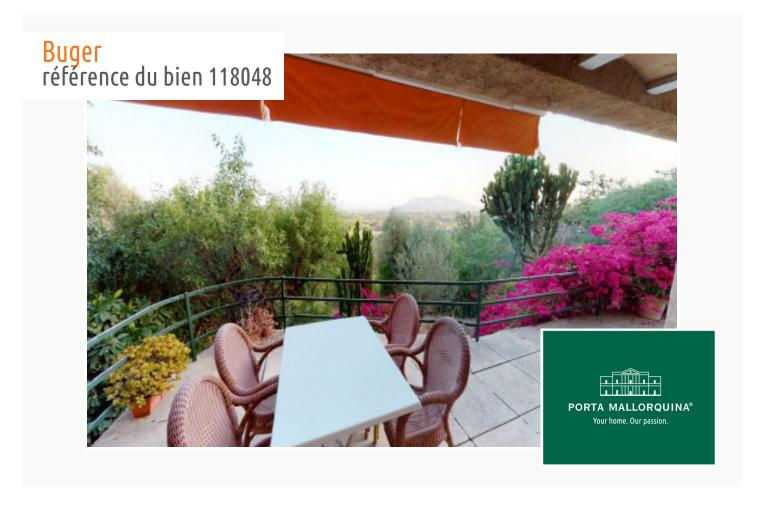

#### description:

This house is situated on the outskirts of the village of Buger and offers fantastic, unobstructed views over the plain in the south. Its connections are excellent and the main highway to Palma is only a few minutes away so that the capital can be reached within 30 minutes.

It was built in 1900 on a plot of approx. 305 sqm, always well maintained, renovated in 1992 and and later partly modernised. A living space of 140 sqm is spread over 2 levels and consists of 4 bedrooms with fitted wardrobes, 2 bathrooms, a bright fitted kitchen, the living room and a laundry room. The garden is located on the west side of the house and is planted with orange and fig trees.