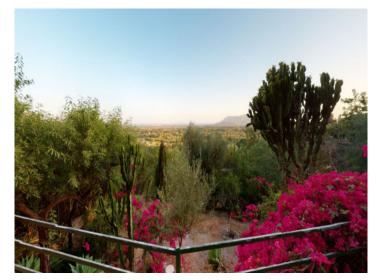

#### description:

This house is situated on the outskirts of the village of Buger and offers fantastic, unobstructed views over the plain in the south. Its connections are excellent and the main highway to Palma is only a few minutes away so that the capital can be reached within 30 minutes.