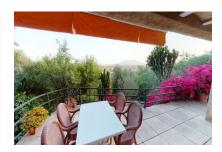

#### description:

This house is situated on the outskirts of the village of Buger and offers fantastic, unobstructed views over the plain in the south. Its connections are excellent and the main highway to Palma is only a few minutes away so that the capital can be reached within 30 minutes.

It was built in 1900 on a plot of approx. 305 sqm, always well maintained, renovated in 1992 and and later partly modernised. A living space of 140 sqm is spread over 2 levels and consists of 4 bedrooms with fitted wardrobes, 2 bathrooms, a bright fitted kitchen, the living room and a laundry room. The garden is located on the west side of the house and is planted with orange and fig trees.