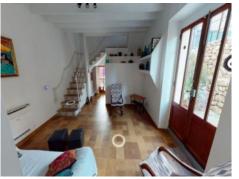

It was built in 1900 on a plot of approx. 305 sqm, always well maintained, renovated in 1992 and and later partly modernised. A living space of 140 sqm is spread over 2 levels and consists of 4 bedrooms with fitted wardrobes, 2 bathrooms, a bright fitted kitchen, the living room and a laundry room. The garden is located on the west side of the house and is planted with orange and fig trees.