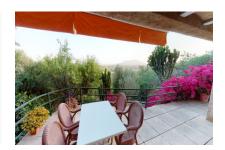

#### description:

This house is situated on the outskirts of the village of Buger and offers fantastic, unobstructed views over the plain in the south. Its connections are excellent and the main highway to Palma is only a few minutes away so that the capital can be reached within 30 minutes.

It was built in 1900 on a plot of approx. 305 sqm, always well maintained, renovated in 1992 and and later partly modernised. A living space of 140 sqm is spread over 2 levels and consists of 4 bedrooms with fitted wardrobes, 2 bathrooms, a bright fitted kitchen, the living room and a laundry room. The garden is located on the west side of the house and is planted with orange and fig trees.