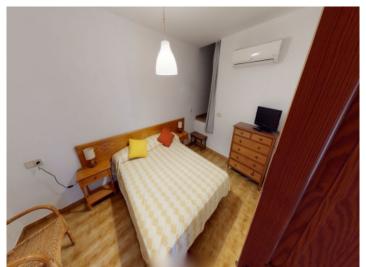

It was built in 1900 on a plot of approx. 305 sqm, always well maintained, renovated in 1992 and and later partly modernised. A living space of 140 sqm is spread over 2 levels and consists of 4 bedrooms with fitted wardrobes, 2 bathrooms, a bright fitted kitchen, the living room and a laundry room. The garden is located on the west side of the house and is planted with orange and fig trees.

This lovely property is connected to mains power and water, and heating is by means of air conditioning and radiators.

A particularly interesting feature is its touristic rental licence for up to 6 persons.