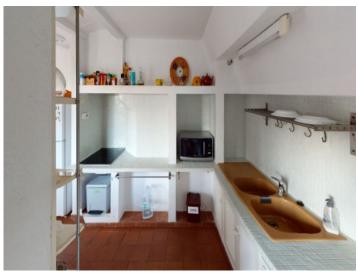

It was built in 1900 on a plot of approx. 305 sqm, always well maintained, renovated in 1992 and and later partly modernised. A living space of 140 sqm is spread over 2 levels and consists of 4 bedrooms with fitted wardrobes, 2 bathrooms, a bright fitted kitchen, the living room and a laundry room. The garden is located on the west side of the house and is planted with orange and fig trees.