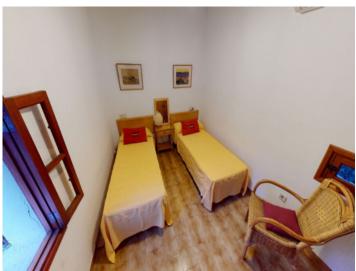

It was built in 1900 on a plot of approx. 305 sqm, always well maintained, renovated in 1992 and and later partly modernised. A living space of 140 sqm is spread over 2 levels and consists of 4 bedrooms with fitted wardrobes, 2 bathrooms, a bright fitted kitchen, the living room and a laundry room. The garden is located on the west side of the house and is planted with orange and fig trees.

This lovely property is connected to mains power and water, and heating is by means of air conditioning and radiators.

A particularly interesting feature is its touristic rental licence for up to 6 persons.