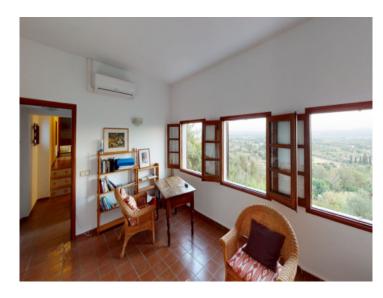

It was built in 1900 on a plot of approx. 305 sqm, always well maintained, renovated in 1992 and and later partly modernised. A living space of 140 sqm is spread over 2 levels and consists of 4 bedrooms with fitted wardrobes, 2 bathrooms, a bright fitted kitchen, the living room and a laundry room. The garden is located on the west side of the house and is planted with orange and fig trees.

This lovely property is connected to mains power and water, and heating is by means of air conditioning and radiators.

A particularly interesting feature is its touristic rental licence for up to 6 persons.