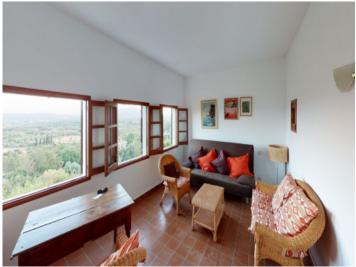

#### description:

This house is situated on the outskirts of the village of Buger and offers fantastic, unobstructed views over the plain in the south. Its connections are excellent and the main highway to Palma is only a few minutes away so that the capital can be reached within 30 minutes.

It was built in 1900 on a plot of approx. 305 sqm, always well maintained, renovated in 1992 and and later partly modernised. A living space of 140 sqm is spread over 2 levels and consists of 4 bedrooms with fitted wardrobes, 2 bathrooms, a bright fitted kitchen, the living room and a laundry room. The garden is located on the west side of the house and is planted with orange and fig trees.