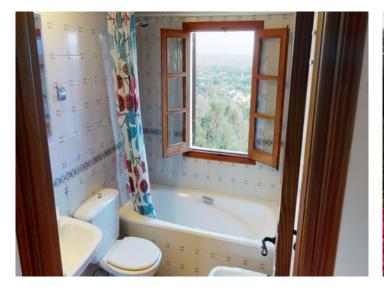

It was built in 1900 on a plot of approx. 305 sqm, always well maintained, renovated in 1992 and and later partly modernised. A living space of 140 sqm is spread over 2 levels and consists of 4 bedrooms with fitted wardrobes, 2 bathrooms, a bright fitted kitchen, the living room and a laundry room. The garden is located on the west side of the house and is planted with orange and fig trees.