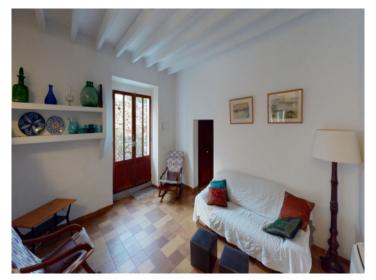

It was built in 1900 on a plot of approx. 305 sqm, always well maintained, renovated in 1992 and and later partly modernised. A living space of 140 sqm is spread over 2 levels and consists of 4 bedrooms with fitted wardrobes, 2 bathrooms, a bright fitted kitchen, the living room and a laundry room. The garden is located on the west side of the house and is planted with orange and fig trees.

This lovely property is connected to mains power and water, and heating is by means of air conditioning and radiators.

A particularly interesting feature is its touristic rental licence for up to 6 persons.