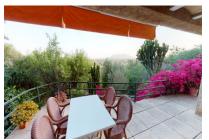

#### description:

This house is situated on the outskirts of the village of Buger and offers fantastic, unobstructed views over the plain in the south. Its connections are excellent and the main highway to Palma is only a few minutes away so that the capital can be reached within 30 minutes.

It was built in 1900 on a plot of approx. 305 sqm, always well maintained, renovated in 1992 and and later partly modernised. A living space of 140 sqm is spread over 2 levels and consists of 4 bedrooms with fitted wardrobes, 2 bathrooms, a bright fitted kitchen, the living room and a laundry room. The garden is located on the west side of the house and is planted with orange and fig trees.