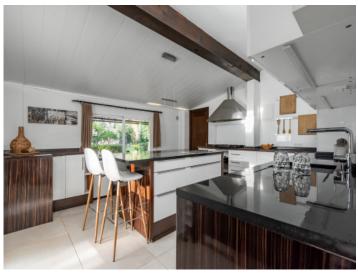

In the front garden numerous lemon trees open on to views of the villa and the heated pool with a bbq zone with beer-bar offering abundant space for quests.

The entrance area leads in to the living/dining room with adjacent modern kitchen, a bedroom and a bathroom, and adjoining is the most beautiful room of the house - the wintergarden with terrace. This room has been equipped as a billiard room and provides an alternative to the pool and sunbathing areas.