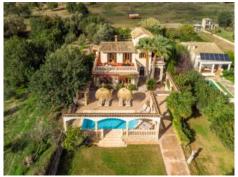

Orientated to the south, the villa has a capacity for up to 9 guests with a valid touristic rental licence. Upon entering a wonderful garden presents itself, with covered and open parking space for up to 6 cars, plus a garage with ample space to store bicycles or a further car.

The kitchen has access to a covered bbq area and chill-out zone, and the rear part of the garden is orientated to the Tramuntana. Due to the sweeping views and absolute tranquillity this area provides a fantastic retreat.

On the first floor there are 3 further bedrooms, one of which has an en-suite bathroom with the other 2 sharing a bathroom. All 3 bedrooms have access to spacious terraces with wonderful views.

The highlight, however, is the tower-room which provides all-round panoramic views.