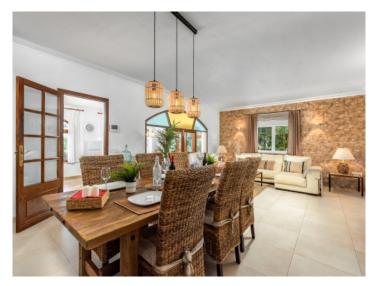

In the front garden numerous lemon trees open on to views of the villa and the heated pool with a bbq zone with beer-bar offering abundant space for quests.

The entrance area leads in to the living/dining room with adjacent modern kitchen, a bedroom and a bathroom, and adjoining is the most beautiful room of the house - the wintergarden with terrace. This room has been equipped as a billiard room and provides an alternative to the pool and sunbathing areas.