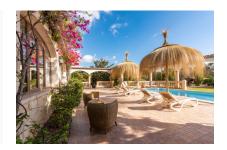

In the front garden numerous lemon trees open on to views of the villa and the heated pool with a bbq zone with beer-bar offering abundant space for quests.

The entrance area leads in to the living/dining room with adjacent modern kitchen, a bedroom and a bathroom, and adjoining is the most beautiful room of the house - the wintergarden with terrace. This room has been equipped as a billiard room and provides an alternative to the pool and sunbathing areas.