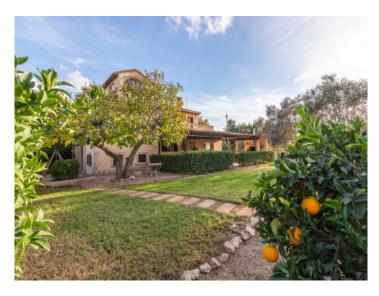

Orientated to the south, the villa has a capacity for up to 9 guests with a valid touristic rental licence. Upon entering a wonderful garden presents itself, with covered and open parking space for up to 6 cars, plus a garage with ample space to store bicycles or a further car.

In the front garden numerous lemon trees open on to views of the villa and the heated pool with a bbq zone with beer-bar offering abundant space for quests.

The entrance area leads in to the living/dining room with adjacent modern kitchen, a bedroom and a bathroom, and adjoining is the most beautiful room of the house - the wintergarden with terrace. This room has been equipped as a billiard room and provides an alternative to the pool and sunbathing areas.