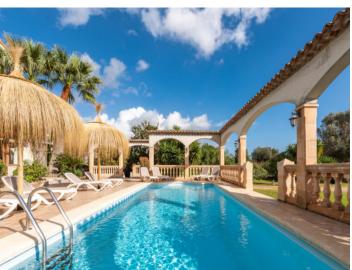

In the front garden numerous lemon trees open on to views of the villa and the heated pool with a bbq zone with beer-bar offering abundant space for quests.

The entrance area leads in to the living/dining room with adjacent modern kitchen, a bedroom and a bathroom, and adjoining is the most beautiful room of the house - the wintergarden with terrace. This room has been equipped as a billiard room and provides an alternative to the pool and sunbathing areas.

Further features of this exceptional property include double-glazing, hot/cold air conditioning in all rooms, a garage, heated pool, TV in all rooms, a beer-bar with tapping-licence, children's playing area, a touristic rental licence, and a valid cedula (certificate of habitability).