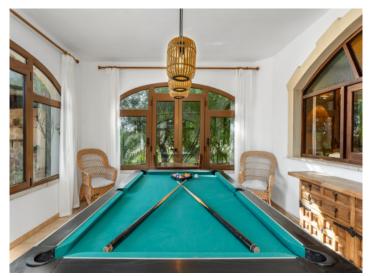

In the front garden numerous lemon trees open on to views of the villa and the heated pool with a bbq zone with beer-bar offering abundant space for quests.

The entrance area leads in to the living/dining room with adjacent modern kitchen, a bedroom and a bathroom, and adjoining is the most beautiful room of the house - the wintergarden with terrace. This room has been equipped as a billiard room and provides an alternative to the pool and sunbathing areas.