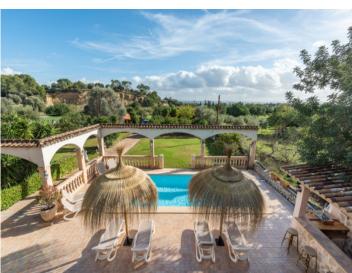

In the front garden numerous lemon trees open on to views of the villa and the heated pool with a bbq zone with beer-bar offering abundant space for quests.

The entrance area leads in to the living/dining room with adjacent modern kitchen, a bedroom and a bathroom, and adjoining is the most beautiful room of the house - the wintergarden with terrace. This room has been equipped as a billiard room and provides an alternative to the pool and sunbathing areas.