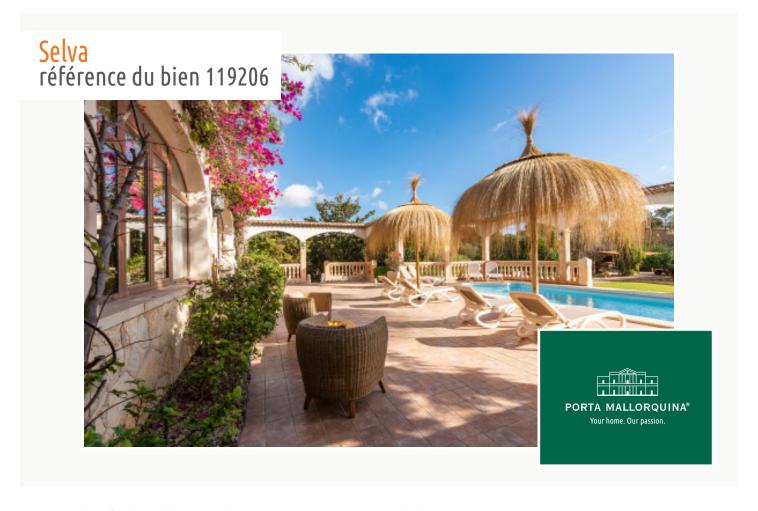

# Wonderful villa with touristic rental licence in a prominent location near Selva

séjour: 270 m² energy certificate: f

terrain:  $2.300 \text{ m}^2$ 

chambres: 5 salles de bain: 4

vue sur la mer: - **prix:** € **1.490.000,-**

#### description:

This enchanting villa is situated close to Selva in the small village of Binimar, and is just as idyllic as the sleepy, typically-Mallorcan hamlet. The area is a popular starting place for cyclists, hikers and those desiring a quiet holiday setting.

Orientated to the south, the villa has a capacity for up to 9 guests with a valid touristic rental licence. Upon entering a wonderful garden presents itself, with covered and open parking space for up to 6 cars, plus a garage with ample space to store bicycles or a further car.

In the front garden numerous lemon trees open on to views of the villa and the heated pool with a bbq zone with beer-bar offering abundant space for quests.

The entrance area leads in to the living/dining room with adjacent modern kitchen, a bedroom and a bathroom, and adjoining is the most beautiful room of the house - the wintergarden with terrace. This room has been equipped as a billiard room and provides an alternative to the pool and sunbathing areas.