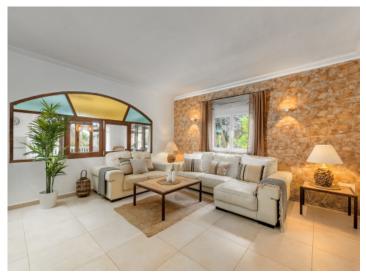

In the front garden numerous lemon trees open on to views of the villa and the heated pool with a bbq zone with beer-bar offering abundant space for quests.

The entrance area leads in to the living/dining room with adjacent modern kitchen, a bedroom and a bathroom, and adjoining is the most beautiful room of the house - the wintergarden with terrace. This room has been equipped as a billiard room and provides an alternative to the pool and sunbathing areas.