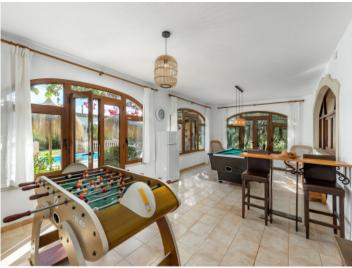

In the front garden numerous lemon trees open on to views of the villa and the heated pool with a bbq zone with beer-bar offering abundant space for quests.

The entrance area leads in to the living/dining room with adjacent modern kitchen, a bedroom and a bathroom, and adjoining is the most beautiful room of the house - the wintergarden with terrace. This room has been equipped as a billiard room and provides an alternative to the pool and sunbathing areas.