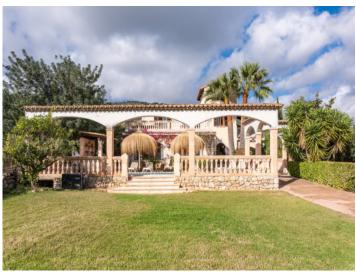

Orientated to the south, the villa has a capacity for up to 9 guests with a valid touristic rental licence. Upon entering a wonderful garden presents itself, with covered and open parking space for up to 6 cars, plus a garage with ample space to store bicycles or a further car.

In the front garden numerous lemon trees open on to views of the villa and the heated pool with a bbq zone with beer-bar offering abundant space for quests.

The entrance area leads in to the living/dining room with adjacent modern kitchen, a bedroom and a bathroom, and adjoining is the most beautiful room of the house - the wintergarden with terrace. This room has been equipped as a billiard room and provides an alternative to the pool and sunbathing areas.