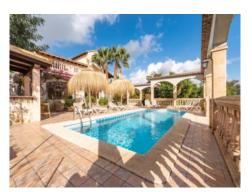

In the front garden numerous lemon trees open on to views of the villa and the heated pool with a bbq zone with beer-bar offering abundant space for quests.

The entrance area leads in to the living/dining room with adjacent modern kitchen, a bedroom and a bathroom, and adjoining is the most beautiful room of the house - the wintergarden with terrace. This room has been equipped as a billiard room and provides an alternative to the pool and sunbathing areas.

Further features of this exceptional property include double-glazing, hot/cold air conditioning in all rooms, a garage, heated pool, TV in all rooms, a beer-bar with tapping-licence, children's playing area, a touristic rental licence, and a valid cedula (certificate of habitability).