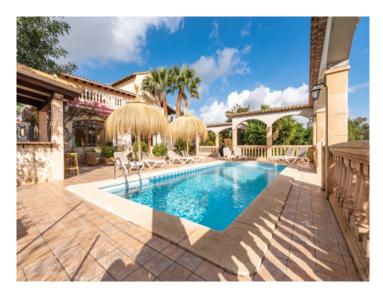

Orientated to the south, the villa has a capacity for up to 9 guests with a valid touristic rental licence. Upon entering a wonderful garden presents itself, with covered and open parking space for up to 6 cars, plus a garage with ample space to store bicycles or a further car.

In the front garden numerous lemon trees open on to views of the villa and the heated pool with a bbq zone with beer-bar offering abundant space for quests.

The entrance area leads in to the living/dining room with adjacent modern kitchen, a bedroom and a bathroom, and adjoining is the most beautiful room of the house - the wintergarden with terrace. This room has been equipped as a billiard room and provides an alternative to the pool and sunbathing areas.

Further features of this exceptional property include double-glazing, hot/cold air conditioning in all rooms, a garage, heated pool, TV in all rooms, a beer-bar with tapping-licence, children's playing area, a touristic rental licence, and a valid cedula (certificate of habitability).