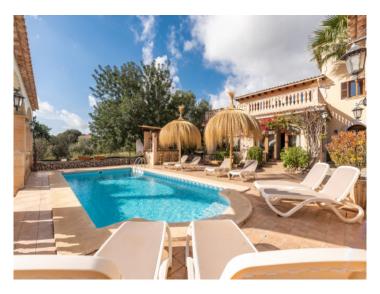

In the front garden numerous lemon trees open on to views of the villa and the heated pool with a bbq zone with beer-bar offering abundant space for quests.

The entrance area leads in to the living/dining room with adjacent modern kitchen, a bedroom and a bathroom, and adjoining is the most beautiful room of the house - the wintergarden with terrace. This room has been equipped as a billiard room and provides an alternative to the pool and sunbathing areas.

Further features of this exceptional property include double-glazing, hot/cold air conditioning in all rooms, a garage, heated pool, TV in all rooms, a beer-bar with tapping-licence, children's playing area, a touristic rental licence, and a valid cedula (certificate of habitability).