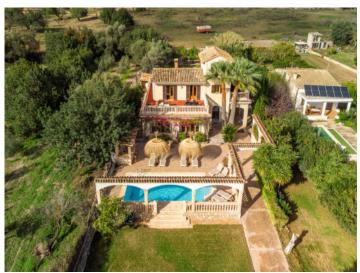

Orientated to the south, the villa has a capacity for up to 9 guests with a valid touristic rental licence. Upon entering a wonderful garden presents itself, with covered and open parking space for up to 6 cars, plus a garage with ample space to store bicycles or a further car.

In the front garden numerous lemon trees open on to views of the villa and the heated pool with a bbq zone with beer-bar offering abundant space for quests.

The entrance area leads in to the living/dining room with adjacent modern kitchen, a bedroom and a bathroom, and adjoining is the most beautiful room of the house - the wintergarden with terrace. This room has been equipped as a billiard room and provides an alternative to the pool and sunbathing areas.