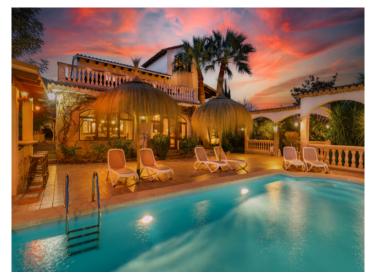

In the front garden numerous lemon trees open on to views of the villa and the heated pool with a bbq zone with beer-bar offering abundant space for quests.

The entrance area leads in to the living/dining room with adjacent modern kitchen, a bedroom and a bathroom, and adjoining is the most beautiful room of the house - the wintergarden with terrace. This room has been equipped as a billiard room and provides an alternative to the pool and sunbathing areas.

Further features of this exceptional property include double-glazing, hot/cold air conditioning in all rooms, a garage, heated pool, TV in all rooms, a beer-bar with tapping-licence, children's playing area, a touristic rental licence, and a valid cedula (certificate of habitability).