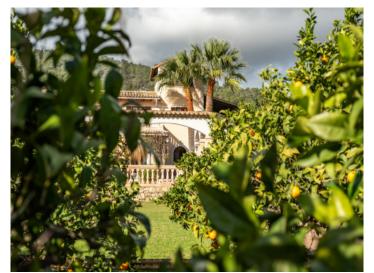

In the front garden numerous lemon trees open on to views of the villa and the heated pool with a bbq zone with beer-bar offering abundant space for quests.

The entrance area leads in to the living/dining room with adjacent modern kitchen, a bedroom and a bathroom, and adjoining is the most beautiful room of the house - the wintergarden with terrace. This room has been equipped as a billiard room and provides an alternative to the pool and sunbathing areas.

The kitchen has access to a covered bbq area and chill-out zone, and the rear part of the garden is orientated to the Tramuntana. Due to the sweeping views and absolute tranquillity this area provides a fantastic retreat.