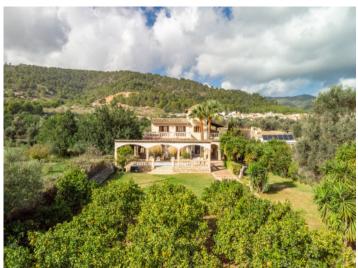

#### description:

This enchanting villa is situated close to Selva in the small village of Binimar, and is just as idyllic as the sleepy, typically-Mallorcan hamlet. The area is a popular starting place for cyclists, hikers and those desiring a quiet holiday setting.

Orientated to the south, the villa has a capacity for up to 9 guests with a valid touristic rental licence. Upon entering a wonderful garden presents itself, with covered and open parking space for up to 6 cars, plus a garage with ample space to store bicycles or a further car.

In the front garden numerous lemon trees open on to views of the villa and the heated pool with a bbq zone with beer-bar offering abundant space for quests.

The entrance area leads in to the living/dining room with adjacent modern kitchen, a bedroom and a bathroom, and adjoining is the most beautiful room of the house - the wintergarden with terrace. This room has been equipped as a billiard room and provides an alternative to the pool and sunbathing areas.