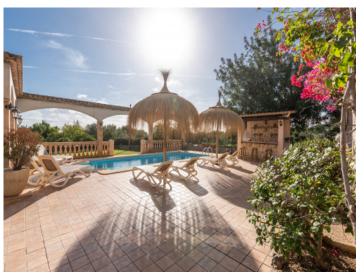

In the front garden numerous lemon trees open on to views of the villa and the heated pool with a bbq zone with beer-bar offering abundant space for quests.

The entrance area leads in to the living/dining room with adjacent modern kitchen, a bedroom and a bathroom, and adjoining is the most beautiful room of the house - the wintergarden with terrace. This room has been equipped as a billiard room and provides an alternative to the pool and sunbathing areas.

Further features of this exceptional property include double-glazing, hot/cold air conditioning in all rooms, a garage, heated pool, TV in all rooms, a beer-bar with tapping-licence, children's playing area, a touristic rental licence, and a valid cedula (certificate of habitability).