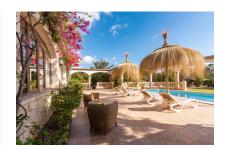

In the front garden numerous lemon trees open on to views of the villa and the heated pool with a bbq zone with beer-bar offering abundant space for quests.

The entrance area leads in to the living/dining room with adjacent modern kitchen, a bedroom and a bathroom, and adjoining is the most beautiful room of the house - the wintergarden with terrace. This room has been equipped as a billiard room and provides an alternative to the pool and sunbathing areas.