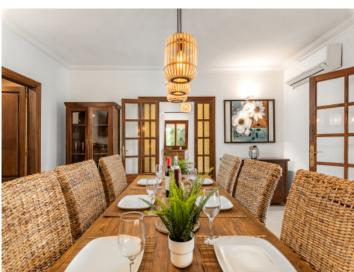

In the front garden numerous lemon trees open on to views of the villa and the heated pool with a bbq zone with beer-bar offering abundant space for quests.

The entrance area leads in to the living/dining room with adjacent modern kitchen, a bedroom and a bathroom, and adjoining is the most beautiful room of the house - the wintergarden with terrace. This room has been equipped as a billiard room and provides an alternative to the pool and sunbathing areas.