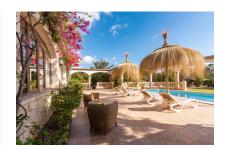

In the front garden numerous lemon trees open on to views of the villa and the heated pool with a bbq zone with beer-bar offering abundant space for quests.

The entrance area leads in to the living/dining room with adjacent modern kitchen, a bedroom and a bathroom, and adjoining is the most beautiful room of the house - the wintergarden with terrace. This room has been equipped as a billiard room and provides an alternative to the pool and sunbathing areas.

Further features of this exceptional property include double-glazing, hot/cold air conditioning in all rooms, a garage, heated pool, TV in all rooms, a beer-bar with tapping-licence, children's playing area, a touristic rental licence, and a valid cedula (certificate of habitability).