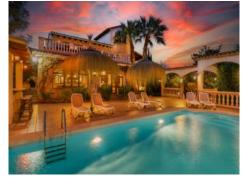

Orientated to the south, the villa has a capacity for up to 9 guests with a valid touristic rental licence. Upon entering a wonderful garden presents itself, with covered and open parking space for up to 6 cars, plus a garage with ample space to store bicycles or a further car.

In the front garden numerous lemon trees open on to views of the villa and the heated pool with a bbq zone with beer-bar offering abundant space for quests.

The entrance area leads in to the living/dining room with adjacent modern kitchen, a bedroom and a bathroom, and adjoining is the most beautiful room of the house - the wintergarden with terrace. This room has been equipped as a billiard room and provides an alternative to the pool and sunbathing areas.

Further features of this exceptional property include double-glazing, hot/cold air conditioning in all rooms, a garage, heated pool, TV in all rooms, a beer-bar with tapping-licence, children's playing area, a touristic rental licence, and a valid cedula (certificate of habitability).