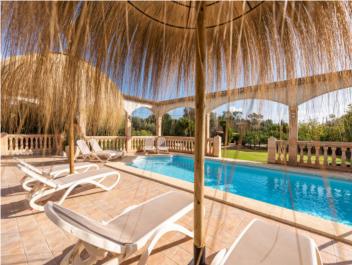

In the front garden numerous lemon trees open on to views of the villa and the heated pool with a bbq zone with beer-bar offering abundant space for quests.

The entrance area leads in to the living/dining room with adjacent modern kitchen, a bedroom and a bathroom, and adjoining is the most beautiful room of the house - the wintergarden with terrace. This room has been equipped as a billiard room and provides an alternative to the pool and sunbathing areas.

Further features of this exceptional property include double-glazing, hot/cold air conditioning in all rooms, a garage, heated pool, TV in all rooms, a beer-bar with tapping-licence, children's playing area, a touristic rental licence, and a valid cedula (certificate of habitability).