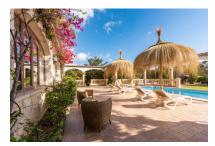

In the front garden numerous lemon trees open on to views of the villa and the heated pool with a bbq zone with beer-bar offering abundant space for quests.

The entrance area leads in to the living/dining room with adjacent modern kitchen, a bedroom and a bathroom, and adjoining is the most beautiful room of the house - the wintergarden with terrace. This room has been equipped as a billiard room and provides an alternative to the pool and sunbathing areas.

Further features of this exceptional property include double-glazing, hot/cold air conditioning in all rooms, a garage, heated pool, TV in all rooms, a beer-bar with tapping-licence, children's playing area, a touristic rental licence, and a valid cedula (certificate of habitability).