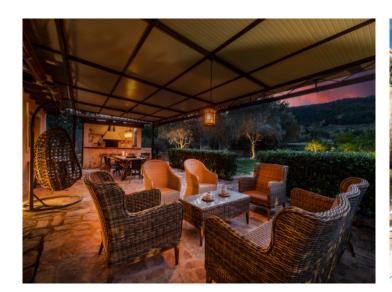

The kitchen has access to a covered bbq area and chill-out zone, and the rear part of the garden is orientated to the Tramuntana. Due to the sweeping views and absolute tranquillity this area provides a fantastic retreat.