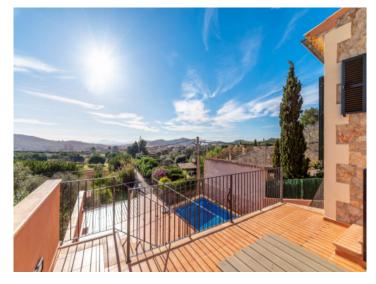

## description:

Location, view, space and brightness - these 4 most sought-after criteria are met by this very solid property on the outskirts of the popular Mallorcan village of Alaró! In only 10 min. walk you sit with a Café con Leche at the cozy village square. From the pool, the front terrace and the living rooms you have a fantastic view to the south over the center of the island. The partly floor-to-ceiling windows and high ceilings with beautiful terracotta tiles and real wood beams bring a lot of light, air and a generous sense of space throughout the house.

The property nestles in terraces on the hillside. On the lower level is the garage with space for 2 cars and there is the possibility to install an elevator. Above the garage there is a sun terrace next to the 21 sqm swimming pool.