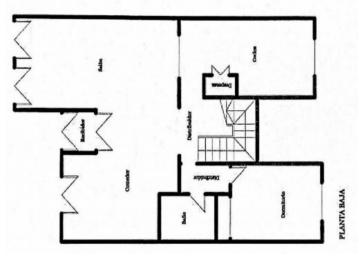

The property nestles in terraces on the hillside. On the lower level is the garage with space for 2 cars and there is the possibility to install an elevator. Above the garage there is a sun terrace next to the 21 sqm swimming pool.

A few steps further up you enter the house and find yourself in the living and dining room. From here you enter directly into the kitchen with exit to the rustic terrace at the back of the house. A bathroom and bedroom complete this floor.