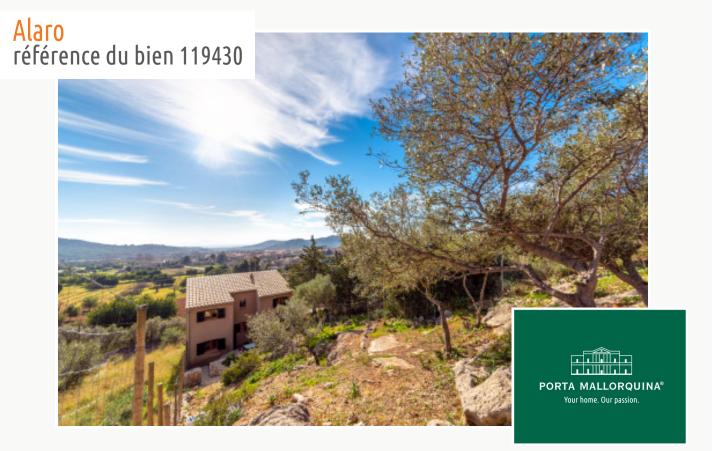

Detached, spacious house with fantastic views and pool in Alaró

| séjour:<br>terrain : | 264 m²<br>505 m² | energy certificate: | е           |
|----------------------|------------------|---------------------|-------------|
| chambres:            | 3                |                     |             |
| salles de bain:      | 3                |                     |             |
| vue sur la mer:      | -                | prix:               | € 995.000,- |

## description:

Location, view, space and brightness - these 4 most sought-after criteria are met by this very solid property on the outskirts of the popular Mallorcan village of Alaró! In only 10 min. walk you sit with a Café con Leche at the cozy village square. From the pool, the front terrace and the living rooms you have a fantastic view to the south over the center of the island. The partly floor-to-ceiling windows and high ceilings with beautiful terracotta tiles and real wood beams bring a lot of light, air and a generous sense of space throughout the house.

The property nestles in terraces on the hillside. On the lower level is the garage with space for 2 cars and there is the possibility to install an elevator. Above the garage there is a sun terrace next to the 21 sqm swimming pool.