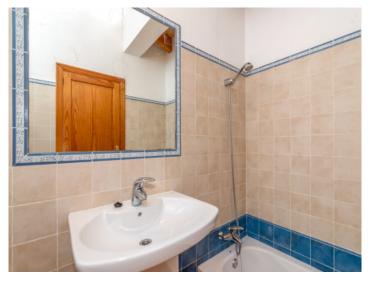

A few steps further up you enter the house and find yourself in the living and dining room. From here you enter directly into the kitchen with exit to the rustic terrace at the back of the house. A bathroom and bedroom complete this floor.

Upstairs, another large living room offers many design possibilities. The master bedroom with bathroom en suite and dressing room, as well as another bedroom and bathroom, are also located on this floor.