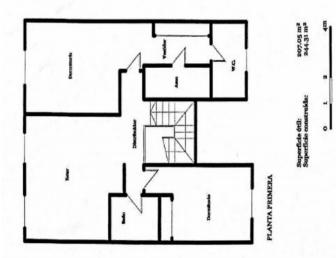

Upstairs, another large living room offers many design possibilities. The master bedroom with bathroom en suite and dressing room, as well as another bedroom and bathroom, are also located on this floor.