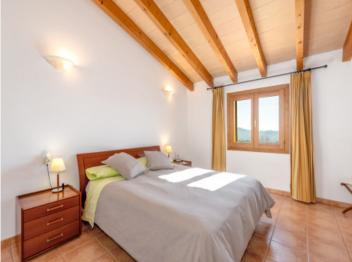

A few steps further up you enter the house and find yourself in the living and dining room. From here you enter directly into the kitchen with exit to the rustic terrace at the back of the house. A bathroom and bedroom complete this floor.

Upstairs, another large living room offers many design possibilities. The master bedroom with bathroom en suite and dressing room, as well as another bedroom and bathroom, are also located on this floor.