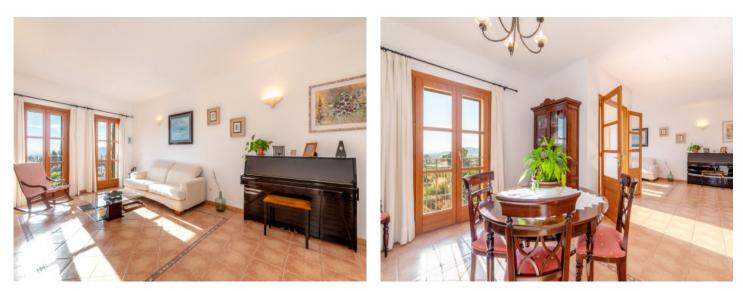

A few steps further up you enter the house and find yourself in the living and dining room. From here you enter directly into the kitchen with exit to the rustic terrace at the back of the house. A bathroom and bedroom complete this floor.

Upstairs, another large living room offers many design possibilities. The master bedroom with bathroom en suite and dressing room, as well as another bedroom and bathroom, are also located on this floor.