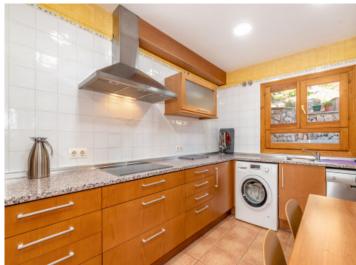

A few steps further up you enter the house and find yourself in the living and dining room. From here you enter directly into the kitchen with exit to the rustic terrace at the back of the house. A bathroom and bedroom complete this floor.