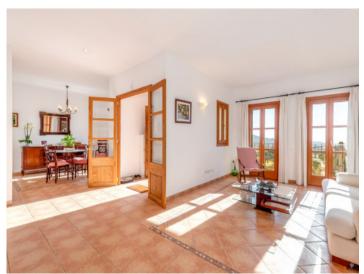

## description:

Location, view, space and brightness - these 4 most sought-after criteria are met by this very solid property on the outskirts of the popular Mallorcan village of Alaró! In only 10 min. walk you sit with a Café con Leche at the cozy village square. From the pool, the front terrace and the living rooms you have a fantastic view to the south over the center of the island. The partly floor-to-ceiling windows and high ceilings with beautiful terracotta tiles and real wood beams bring a lot of light, air and a generous sense of space throughout the house.

A few steps further up you enter the house and find yourself in the living and dining room. From here you enter directly into the kitchen with exit to the rustic terrace at the back of the house. A bathroom and bedroom complete this floor.

Upstairs, another large living room offers many design possibilities. The master bedroom with bathroom en suite and dressing room, as well as another bedroom and bathroom, are also located on this floor.