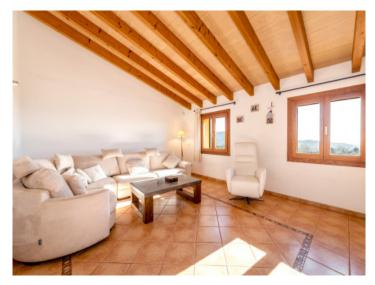

Upstairs, another large living room offers many design possibilities. The master bedroom with bathroom en suite and dressing room, as well as another bedroom and bathroom, are also located on this floor.