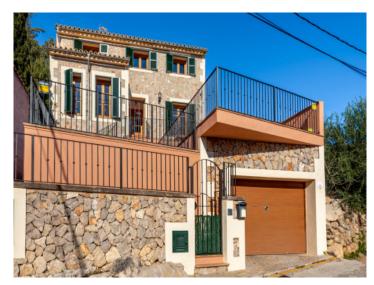

The property nestles in terraces on the hillside. On the lower level is the garage with space for 2 cars and there is the possibility to install an elevator. Above the garage there is a sun terrace next to the 21 sqm swimming pool.

The very well maintained property built in 2007 has air conditioning (hot/cold), double glazed wooden windows, aluminum Persianas and natural stone facade.

All information is correct to the best of our knowledge. Errors and prior sale excepted. This prospectus is purely for information purposes. Only the notarized deed of sale is legally binding.