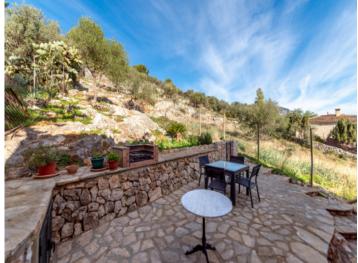

A few steps further up you enter the house and find yourself in the living and dining room. From here you enter directly into the kitchen with exit to the rustic terrace at the back of the house. A bathroom and bedroom complete this floor.