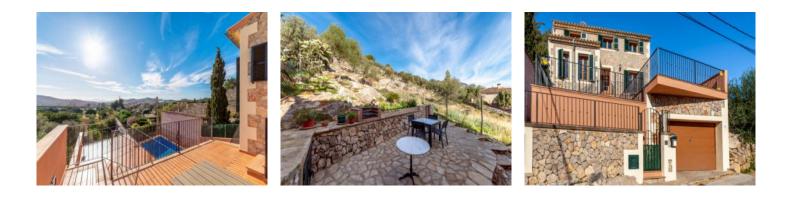

The property nestles in terraces on the hillside. On the lower level is the garage with space for 2 cars and there is the possibility to install an elevator. Above the garage there is a sun terrace next to the 21 sqm swimming pool.

A few steps further up you enter the house and find yourself in the living and dining room. From here you enter directly into the kitchen with exit to the rustic terrace at the back of the house. A bathroom and bedroom complete this floor.

Upstairs, another large living room offers many design possibilities. The master bedroom with bathroom en suite and dressing room, as well as another bedroom and bathroom, are also located on this floor.

The very well maintained property built in 2007 has air conditioning (hot/cold), double glazed wooden windows, aluminum Persianas and natural stone facade.

All information is correct to the best of our knowledge. Errors and prior sale excepted. This prospectus is purely for information purposes. Only the notarized deed of sale is legally binding.