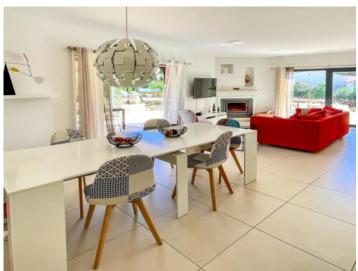

The property impresses with spacious, light-flooded rooms and diverse terraces inviting to relax and enjoy the sunny Mallorcan weather. Its approx. 155 sqm of constructed area is spread over only one level and includes a comfortable living room with fireplace and adjoining dining area, an open, fully-equipped kitchen, 3 double bedrooms, an office/dressing area, and 2 bathrooms.