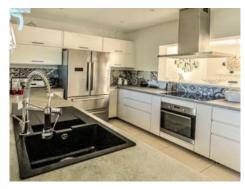

The property impresses with spacious, light-flooded rooms and diverse terraces inviting to relax and enjoy the sunny Mallorcan weather. Its approx. 155 sqm of constructed area is spread over only one level and includes a comfortable living room with fireplace and adjoining dining area, an open, fully-equipped kitchen, 3 double bedrooms, an office/dressing area, and 2 bathrooms.