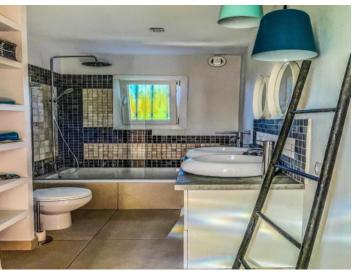

The property impresses with spacious, light-flooded rooms and diverse terraces inviting to relax and enjoy the sunny Mallorcan weather. Its approx. 155 sqm of constructed area is spread over only one level and includes a comfortable living room with fireplace and adjoining dining area, an open, fully-equipped kitchen, 3 double bedrooms, an office/dressing area, and 2 bathrooms.