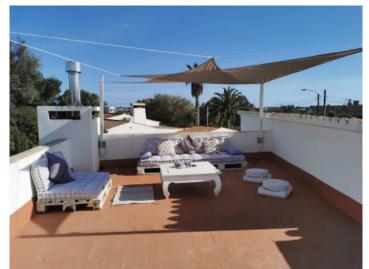

An external staircase leads up to a large roof terrace with beautiful sweeping views over the surrounding area and a lovely, relaxing chill-out zone.

The Mediterranean garden provides a feel-good oasis, with a stylish above-ground pool with wooden terrace which fits in perfectly with the surroundings and assures refreshing dips on hot summer days.