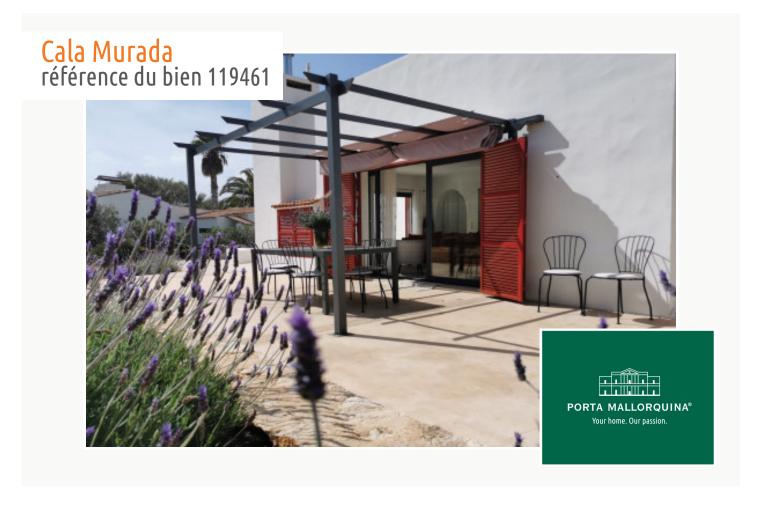

# Tasteful, completely-renovated villa with Mediterranean garden and pool in a popular location in Cala Murada

séjour: 155 m<sup>2</sup> energy certificate: g

terrain: 800 m<sup>2</sup>

chambres: 4 salles de bain: 2

#### description:

This stylish villa stands on a plot of approx. 800 sqm in a desirable location within walking distance of the beach in Cala Murada. It was recently tastefully renovated in every detail using only high-quality materials. Exclusive marinas and renowned golf courses are only a short drive away.

The property impresses with spacious, light-flooded rooms and diverse terraces inviting to relax and enjoy the sunny Mallorcan weather. Its approx. 155 sqm of constructed area is spread over only one level and includes a comfortable living room with fireplace and adjoining dining area, an open, fully-equipped kitchen, 3 double bedrooms, an office/dressing area, and 2 bathrooms.

An external staircase leads up to a large roof terrace with beautiful sweeping views over the surrounding area and a lovely, relaxing chill-out zone.

The Mediterranean garden provides a feel-good oasis, with a stylish above-ground pool with wooden terrace which fits in perfectly with the surroundings and assures refreshing dips on hot summer days.