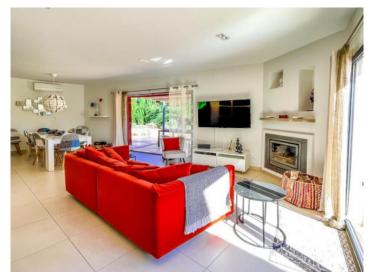

The property impresses with spacious, light-flooded rooms and diverse terraces inviting to relax and enjoy the sunny Mallorcan weather. Its approx. 155 sqm of constructed area is spread over only one level and includes a comfortable living room with fireplace and adjoining dining area, an open, fully-equipped kitchen, 3 double bedrooms, an office/dressing area, and 2 bathrooms.

Further features include air conditioning and an exterior parking space.