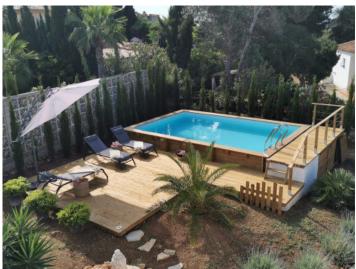

An external staircase leads up to a large roof terrace with beautiful sweeping views over the surrounding area and a lovely, relaxing chill-out zone.

The Mediterranean garden provides a feel-good oasis, with a stylish above-ground pool with wooden terrace which fits in perfectly with the surroundings and assures refreshing dips on hot summer days.