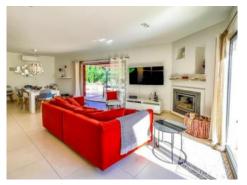

The property impresses with spacious, light-flooded rooms and diverse terraces inviting to relax and enjoy the sunny Mallorcan weather. Its approx. 155 sqm of constructed area is spread over only one level and includes a comfortable living room with fireplace and adjoining dining area, an open, fully-equipped kitchen, 3 double bedrooms, an office/dressing area, and 2 bathrooms.