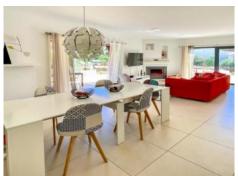

The property impresses with spacious, light-flooded rooms and diverse terraces inviting to relax and enjoy the sunny Mallorcan weather. Its approx. 155 sqm of constructed area is spread over only one level and includes a comfortable living room with fireplace and adjoining dining area, an open, fully-equipped kitchen, 3 double bedrooms, an office/dressing area, and 2 bathrooms.