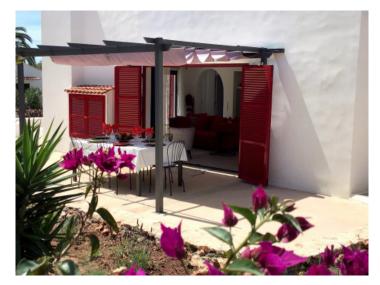

#### description:

This stylish villa stands on a plot of approx. 800 sqm in a desirable location within walking distance of the beach in Cala Murada. It was recently tastefully renovated in every detail using only high-quality materials. Exclusive marinas and renowned golf courses are only a short drive away.

The property impresses with spacious, light-flooded rooms and diverse terraces inviting to relax and enjoy the sunny Mallorcan weather. Its approx. 155 sqm of constructed area is spread over only one level and includes a comfortable living room with fireplace and adjoining dining area, an open, fully-equipped kitchen, 3 double bedrooms, an office/dressing area, and 2 bathrooms.

An external staircase leads up to a large roof terrace with beautiful sweeping views over the surrounding area and a lovely, relaxing chill-out zone.

The Mediterranean garden provides a feel-good oasis, with a stylish above-ground pool with wooden terrace which fits in perfectly with the surroundings and assures refreshing dips on hot summer days.