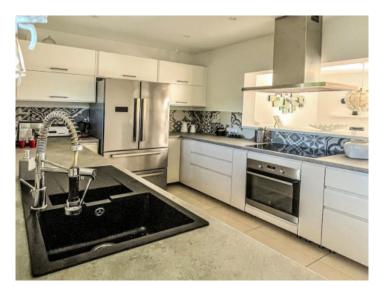

The property impresses with spacious, light-flooded rooms and diverse terraces inviting to relax and enjoy the sunny Mallorcan weather. Its approx. 155 sqm of constructed area is spread over only one level and includes a comfortable living room with fireplace and adjoining dining area, an open, fully-equipped kitchen, 3 double bedrooms, an office/dressing area, and 2 bathrooms.