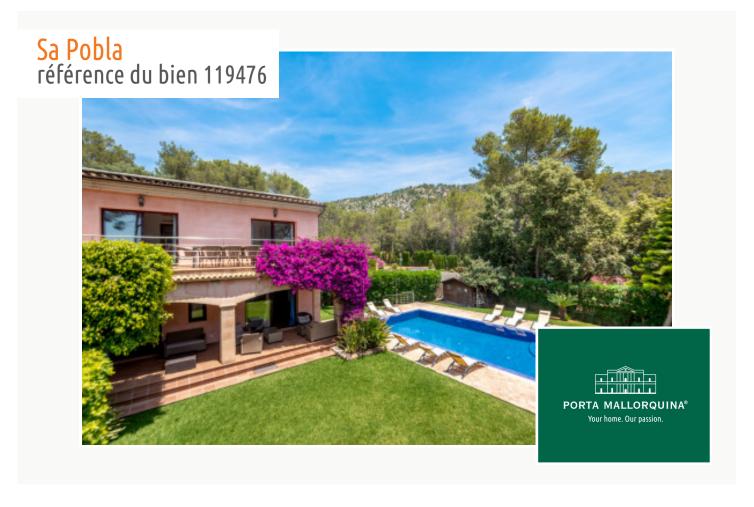

# Large villa with touristic rental licence, pool and garden in tranquil Son Toni, not far from Pollença

séjour: 370 m² energy certificate: en proceso

terrain: 1.570 m<sup>2</sup>

chambres: 5 salles de bain: 3

#### description:

This lovely villa, built in 2009, is situated on a plot of 1.570 sqm in the tranquil neighbourhood of Son Toni, only a few minutes drive from Pollenca, Sa Pobla and the beaches.

Its living space of 270 sqm is spread over 2 levels, and includes 5 double bedrooms with fitted wardrobes and 3 bathrooms, one of which is en suite.

The villa is equipped with underfloor heating, air conditioning, central heating and double glazing, promising the highest level of comfort at all times of the year. An openly-designed kitchen is adjacent to the spacious and beautifully-designed living/dining area, and on both the lower and upper levels there is access to south-facing terraces. The building also has a cellar and a large garage.

In the external area the house is surrounded by a beautiful garden with a saltwater pool of 50 sqm, and the property has a valid touristic rental licence for up to 10 persons.

This exceptional villa presents an excellent investment possibility, and is a year-round domicile for those seeking tranquillity and luxurious living in a privileged location.