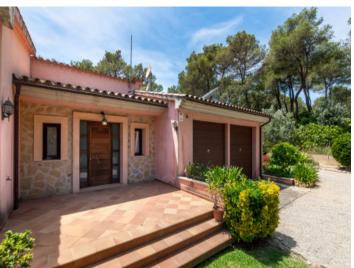

The villa is equipped with underfloor heating, air conditioning, central heating and double glazing, promising the highest level of comfort at all times of the year. An openly-designed kitchen is adjacent to the spacious and beautifully-designed living/dining area, and on both the lower and upper levels there is access to south-facing terraces. The building also has a cellar and a large garage.