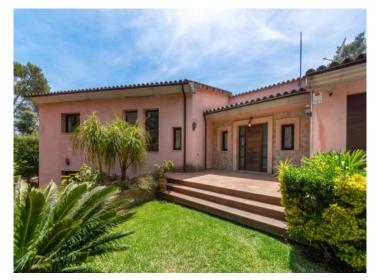

# Large villa with touristic rental licence, pool and garden in tranquil Son Toni, not far from Pollença

séjour: 370 m² energy certificate: en proceso

terrain: 1.570 m<sup>2</sup>

chambres: 5 salles de bain: 3

#### description:

This lovely villa, built in 2009, is situated on a plot of 1.570 sqm in the tranquil neighbourhood of Son Toni, only a few minutes drive from Pollenca, Sa Pobla and the beaches.

Its living space of 270 sqm is spread over 2 levels, and includes 5 double bedrooms with fitted wardrobes and 3 bathrooms, one of which is en suite.

The villa is equipped with underfloor heating, air conditioning, central heating and double glazing, promising the highest level of comfort at all times of the year. An openly-designed kitchen is adjacent to the spacious and beautifully-designed living/dining area, and on both the lower and upper levels there is access to south-facing terraces. The building also has a cellar and a large garage.