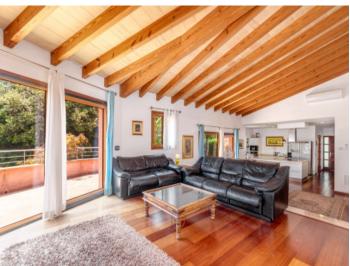

The villa is equipped with underfloor heating, air conditioning, central heating and double glazing, promising the highest level of comfort at all times of the year. An openly-designed kitchen is adjacent to the spacious and beautifully-designed living/dining area, and on both the lower and upper levels there is access to south-facing terraces. The building also has a cellar and a large garage.