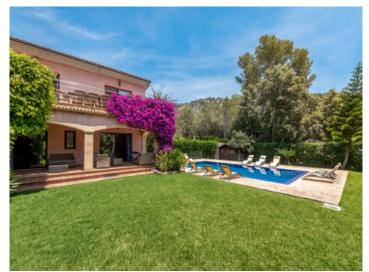

#### description:

This lovely villa, built in 2009, is situated on a plot of 1.570 sqm in the tranquil neighbourhood of Son Toni, only a few minutes drive from Pollenca, Sa Pobla and the beaches.

Its living space of 270 sqm is spread over 2 levels, and includes 5 double bedrooms with fitted wardrobes and 3 bathrooms, one of which is en suite.

In the external area the house is surrounded by a beautiful garden with a saltwater pool of 50 sqm, and the property has a valid touristic rental licence for up to 10 persons.

This exceptional villa presents an excellent investment possibility, and is a year-round domicile for those seeking tranquillity and luxurious living in a privileged location.