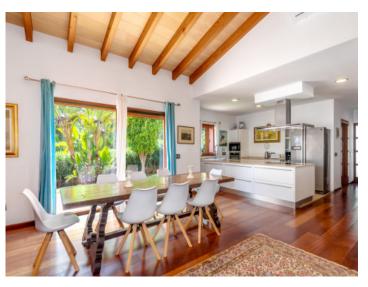

#### description:

This lovely villa, built in 2009, is situated on a plot of 1.570 sqm in the tranquil neighbourhood of Son Toni, only a few minutes drive from Pollenca, Sa Pobla and the beaches.

Its living space of 270 sqm is spread over 2 levels, and includes 5 double bedrooms with fitted wardrobes and 3 bathrooms, one of which is en suite.

The villa is equipped with underfloor heating, air conditioning, central heating and double glazing, promising the highest level of comfort at all times of the year. An openly-designed kitchen is adjacent to the spacious and beautifully-designed living/dining area, and on both the lower and upper levels there is access to south-facing terraces. The building also has a cellar and a large garage.