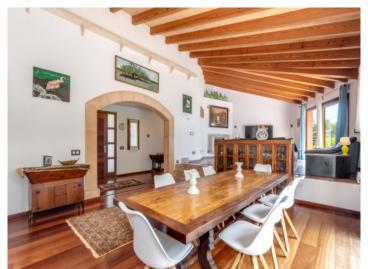

#### description:

This lovely villa, built in 2009, is situated on a plot of 1.570 sqm in the tranquil neighbourhood of Son Toni, only a few minutes drive from Pollenca, Sa Pobla and the beaches.

Its living space of 270 sqm is spread over 2 levels, and includes 5 double bedrooms with fitted wardrobes and 3 bathrooms, one of which is en suite.

The villa is equipped with underfloor heating, air conditioning, central heating and double glazing, promising the highest level of comfort at all times of the year. An openly-designed kitchen is adjacent to the spacious and beautifully-designed living/dining area, and on both the lower and upper levels there is access to south-facing terraces. The building also has a cellar and a large garage.