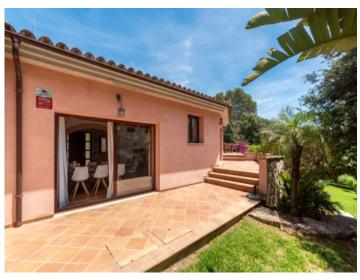

The villa is equipped with underfloor heating, air conditioning, central heating and double glazing, promising the highest level of comfort at all times of the year. An openly-designed kitchen is adjacent to the spacious and beautifully-designed living/dining area, and on both the lower and upper levels there is access to south-facing terraces. The building also has a cellar and a large garage.