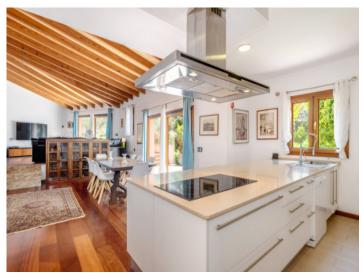

#### description:

This lovely villa, built in 2009, is situated on a plot of 1.570 sqm in the tranquil neighbourhood of Son Toni, only a few minutes drive from Pollenca, Sa Pobla and the beaches.

Its living space of 270 sqm is spread over 2 levels, and includes 5 double bedrooms with fitted wardrobes and 3 bathrooms, one of which is en suite.

The villa is equipped with underfloor heating, air conditioning, central heating and double glazing, promising the highest level of comfort at all times of the year. An openly-designed kitchen is adjacent to the spacious and beautifully-designed living/dining area, and on both the lower and upper levels there is access to south-facing terraces. The building also has a cellar and a large garage.