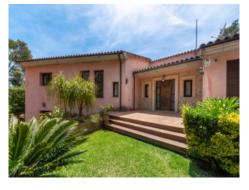

#### description:

This lovely villa, built in 2009, is situated on a plot of 1.570 sqm in the tranquil neighbourhood of Son Toni, only a few minutes drive from Pollenca, Sa Pobla and the beaches.

Its living space of 270 sqm is spread over 2 levels, and includes 5 double bedrooms with fitted wardrobes and 3 bathrooms, one of which is en suite.

The villa is equipped with underfloor heating, air conditioning, central heating and double glazing, promising the highest level of comfort at all times of the year. An openly-designed kitchen is adjacent to the spacious and beautifully-designed living/dining area, and on both the lower and upper levels there is access to south-facing terraces. The building also has a cellar and a large garage.