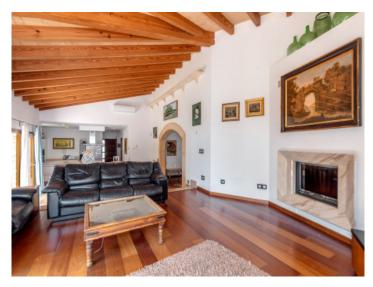

#### description:

This lovely villa, built in 2009, is situated on a plot of 1.570 sqm in the tranquil neighbourhood of Son Toni, only a few minutes drive from Pollenca, Sa Pobla and the beaches.

Its living space of 270 sqm is spread over 2 levels, and includes 5 double bedrooms with fitted wardrobes and 3 bathrooms, one of which is en suite.

The villa is equipped with underfloor heating, air conditioning, central heating and double glazing, promising the highest level of comfort at all times of the year. An openly-designed kitchen is adjacent to the spacious and beautifully-designed living/dining area, and on both the lower and upper levels there is access to south-facing terraces. The building also has a cellar and a large garage.