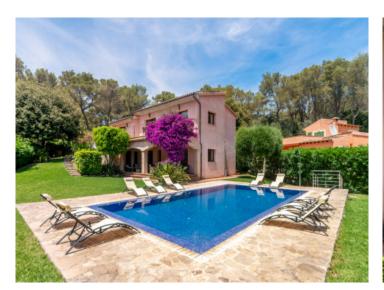

# Large villa with touristic rental licence, pool and garden in tranquil Son Toni, not far from Pollença

séjour: 370 m² energy certificate: en proceso

terrain: 1.570 m<sup>2</sup>

chambres: 5 salles de bain: 3

#### description:

This lovely villa, built in 2009, is situated on a plot of 1.570 sqm in the tranquil neighbourhood of Son Toni, only a few minutes drive from Pollenca, Sa Pobla and the beaches.

Its living space of 270 sqm is spread over 2 levels, and includes 5 double bedrooms with fitted wardrobes and 3 bathrooms, one of which is en suite.

In the external area the house is surrounded by a beautiful garden with a saltwater pool of 50 sqm, and the property has a valid touristic rental licence for up to 10 persons.

This exceptional villa presents an excellent investment possibility, and is a year-round domicile for those seeking tranquillity and luxurious living in a privileged location.