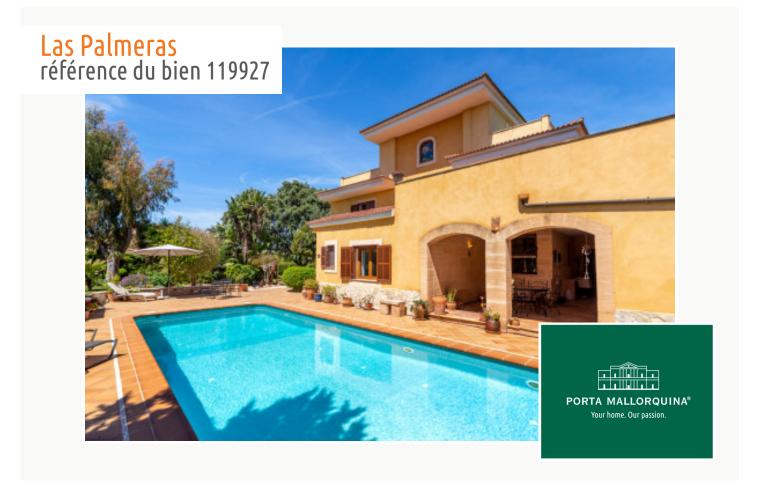

# Imposing villa with pool near to the coast in Ses Palmeras

séjour: 521 m² energy certificate: en proceso

terrain: 2.157 m<sup>2</sup>

chambres: 5 salles de bain: 5

vue sur la mer: ✓ **prix:** € **1.250.000,-**

### description:

This imposing villa, standing on a plot of 2.150 sqm, is situated in Las Palmeras only a few kms from Playa de Palma, and offers ample space for 3 family generations with a living area of 521 sqm.

The pool has an hydrolysis system and a generous size of 4 x 11 metres.

Housed on the first floor are 4 further bedrooms with bathrooms en suite, and office rooms, all with access to a terrace or balcony, and the 2nd floor has a further spacious room with terrace and beautiful views over the bay of Palma as far as the Tramuntana mountains.