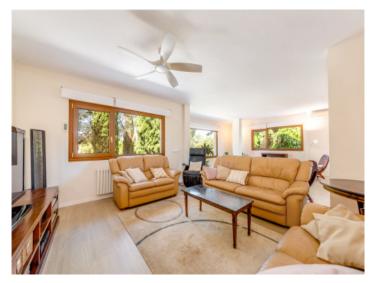

On the ground floor an entrance area leads into an exceptionally large living room with oversized windows overlooking the garden, the large adjacent kitchen with dining room and utility room, and a double bedroom with en-suite bathroom and views of the pool. On this level there is also a staff apartment with a bathroom.