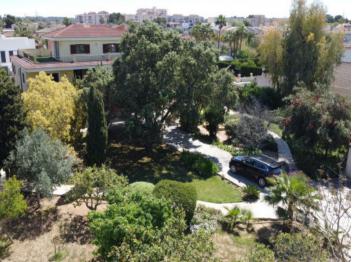

From a total of 10 large rooms 5 bedrooms and 5 bathrooms are furnished, and there are also offices, a gym, recreation rooms and a laundry room.

The beautiful garden is laid out with numerous trees including olive, eucalyptus and fruit trees.

All rooms have air conditioning and oil-fired central heating, and there are 4 solar panels for the warm water supply.

Further features include a 2-car garage and supplementary parking spaces.