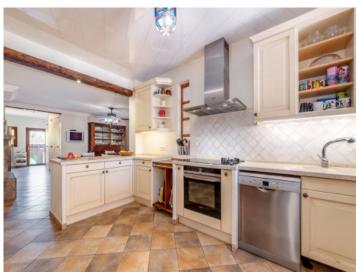

On the ground floor an entrance area leads into an exceptionally large living room with oversized windows overlooking the garden, the large adjacent kitchen with dining room and utility room, and a double bedroom with en-suite bathroom and views of the pool. On this level there is also a staff apartment with a bathroom.