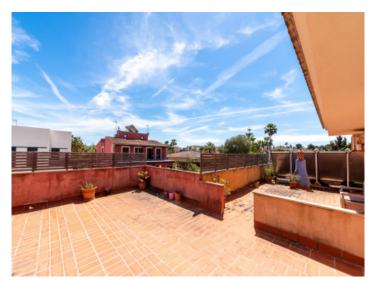

On the ground floor an entrance area leads into an exceptionally large living room with oversized windows overlooking the garden, the large adjacent kitchen with dining room and utility room, and a double bedroom with en-suite bathroom and views of the pool. On this level there is also a staff apartment with a bathroom.

The pool has an hydrolysis system and a generous size of 4 x 11 metres.

Housed on the first floor are 4 further bedrooms with bathrooms en suite, and office rooms, all with access to a terrace or balcony, and the 2nd floor has a further spacious room with terrace and beautiful views over the bay of Palma as far as the Tramuntana mountains.