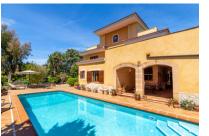

On the ground floor an entrance area leads into an exceptionally large living room with oversized windows overlooking the garden, the large adjacent kitchen with dining room and utility room, and a double bedroom with en-suite bathroom and views of the pool. On this level there is also a staff apartment with a bathroom.

The pool has an hydrolysis system and a generous size of 4 x 11 metres.

Housed on the first floor are 4 further bedrooms with bathrooms en suite, and office rooms, all with access to a terrace or balcony, and the 2nd floor has a further spacious room with terrace and beautiful views over the bay of Palma as far as the Tramuntana mountains.