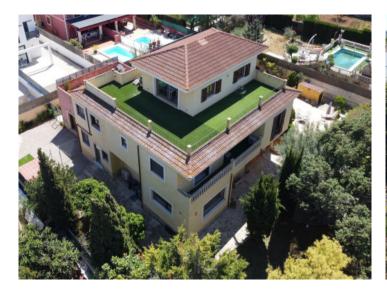

On the ground floor an entrance area leads into an exceptionally large living room with oversized windows overlooking the garden, the large adjacent kitchen with dining room and utility room, and a double bedroom with en-suite bathroom and views of the pool. On this level there is also a staff apartment with a bathroom.

The pool has an hydrolysis system and a generous size of 4 x 11 metres.

Housed on the first floor are 4 further bedrooms with bathrooms en suite, and office rooms, all with access to a terrace or balcony, and the 2nd floor has a further spacious room with terrace and beautiful views over the bay of Palma as far as the Tramuntana mountains.