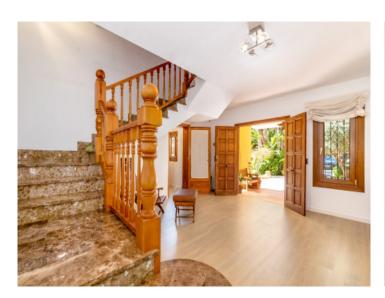

On the ground floor an entrance area leads into an exceptionally large living room with oversized windows overlooking the garden, the large adjacent kitchen with dining room and utility room, and a double bedroom with en-suite bathroom and views of the pool. On this level there is also a staff apartment with a bathroom.