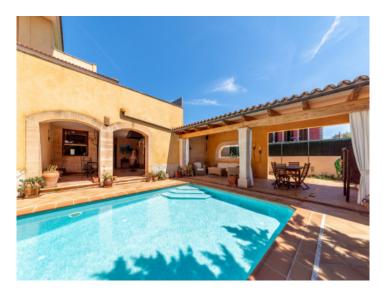

The pool has an hydrolysis system and a generous size of 4 x 11 metres.

Housed on the first floor are 4 further bedrooms with bathrooms en suite, and office rooms, all with access to a terrace or balcony, and the 2nd floor has a further spacious room with terrace and beautiful views over the bay of Palma as far as the Tramuntana mountains.