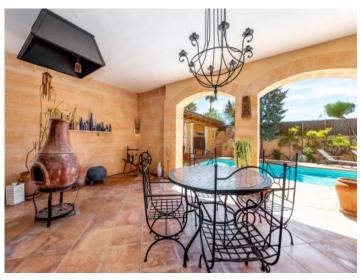

On the ground floor an entrance area leads into an exceptionally large living room with oversized windows overlooking the garden, the large adjacent kitchen with dining room and utility room, and a double bedroom with en-suite bathroom and views of the pool. On this level there is also a staff apartment with a bathroom.

The pool has an hydrolysis system and a generous size of 4 x 11 metres.

Housed on the first floor are 4 further bedrooms with bathrooms en suite, and office rooms, all with access to a terrace or balcony, and the 2nd floor has a further spacious room with terrace and beautiful views over the bay of Palma as far as the Tramuntana mountains.