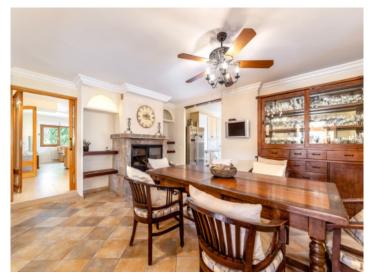

From a total of 10 large rooms 5 bedrooms and 5 bathrooms are furnished, and there are also offices, a gym, recreation rooms and a laundry room.

The beautiful garden is laid out with numerous trees including olive, eucalyptus and fruit trees.

On the ground floor an entrance area leads into an exceptionally large living room with oversized windows overlooking the garden, the large adjacent kitchen with dining room and utility room, and a double bedroom with en-suite bathroom and views of the pool. On this level there is also a staff apartment with a bathroom.