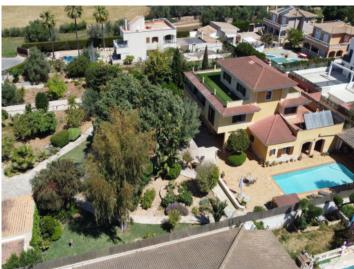

### description:

This imposing villa, standing on a plot of 2.150 sqm, is situated in Las Palmeras only a few kms from Playa de Palma, and offers ample space for 3 family generations with a living area of 521 sqm.

The pool has an hydrolysis system and a generous size of 4 x 11 metres.

Housed on the first floor are 4 further bedrooms with bathrooms en suite, and office rooms, all with access to a terrace or balcony, and the 2nd floor has a further spacious room with terrace and beautiful views over the bay of Palma as far as the Tramuntana mountains.