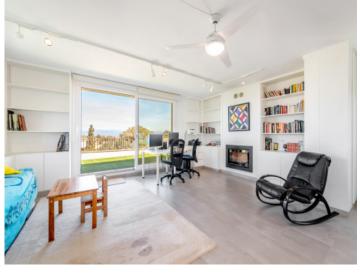

From a total of 10 large rooms 5 bedrooms and 5 bathrooms are furnished, and there are also offices, a gym, recreation rooms and a laundry room.

The beautiful garden is laid out with numerous trees including olive, eucalyptus and fruit trees.

On the ground floor an entrance area leads into an exceptionally large living room with oversized windows overlooking the garden, the large adjacent kitchen with dining room and utility room, and a double bedroom with en-suite bathroom and views of the pool. On this level there is also a staff apartment with a bathroom.