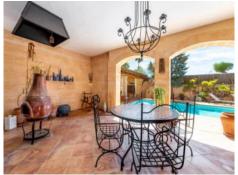

On the ground floor an entrance area leads into an exceptionally large living room with oversized windows overlooking the garden, the large adjacent kitchen with dining room and utility room, and a double bedroom with en-suite bathroom and views of the pool. On this level there is also a staff apartment with a bathroom.

The pool has an hydrolysis system and a generous size of 4 x 11 metres.

Housed on the first floor are 4 further bedrooms with bathrooms en suite, and office rooms, all with access to a terrace or balcony, and the 2nd floor has a further spacious room with terrace and beautiful views over the bay of Palma as far as the Tramuntana mountains.