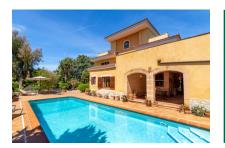

The pool has an hydrolysis system and a generous size of 4 x 11 metres.

Housed on the first floor are 4 further bedrooms with bathrooms en suite, and office rooms, all with access to a terrace or balcony, and the 2nd floor has a further spacious room with terrace and beautiful views over the bay of Palma as far as the Tramuntana mountains.

All rooms have air conditioning and oil-fired central heating, and there are 4 solar panels for the warm water supply.

Further features include a 2-car garage and supplementary parking spaces.