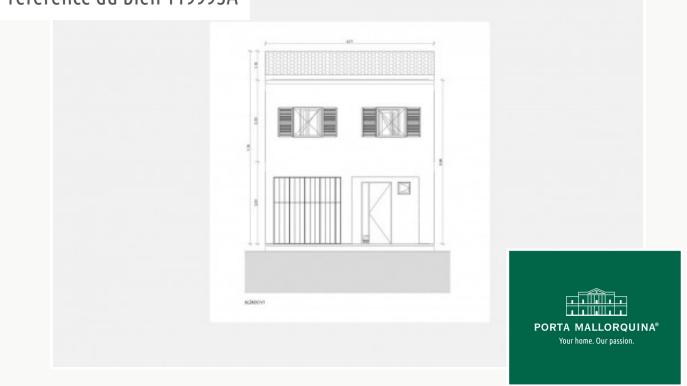

#### description:

Modern new-build townhouse with expected completion at the end of 2024.

A high-quality townhouse with 2 bedrooms on the first floor, 2 bathrooms, a garage and a small courtyard is being built here on a total of 163 sqm.

On the upper floor is the kitchen with the open-plan living and dining area, a separate toilet and 2 large terraces on both sides.

Heating is provided by an air/heat pump and air conditioning is available for cooling.