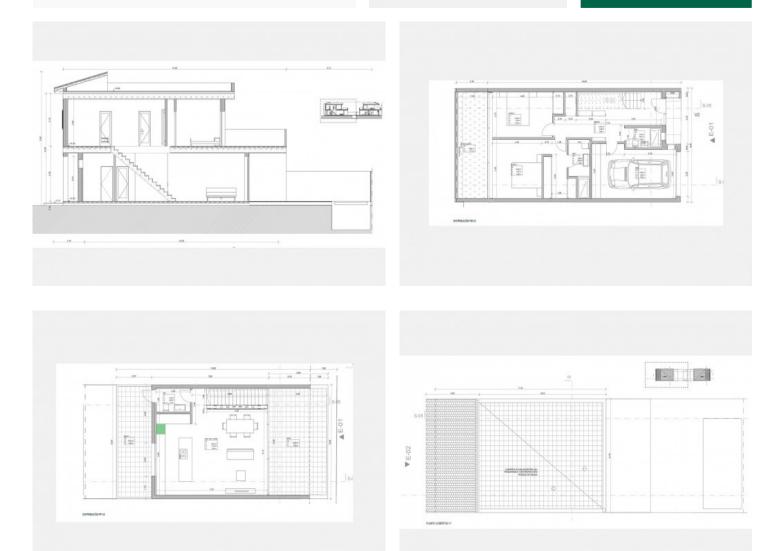

#### description:

Modern new-build townhouse with expected completion at the end of 2024.

A high-quality townhouse with 2 bedrooms on the first floor, 2 bathrooms, a garage and a small courtyard is being built here on a total of 163 sqm.

On the upper floor is the kitchen with the open-plan living and dining area, a separate toilet and 2 large terraces on both sides.

Heating is provided by an air/heat pump and air conditioning is available for cooling.