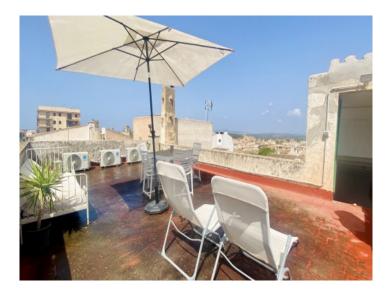

A real highlight is the large roof terrace offering impressive views over the rooftops of Felanitx as far as the Tramuntana mountains - the perfect place for a relaxing chill-out zone.

On the right side of garden, directly accessed from the living room, is a beautiful, fully-equipped outdoor kitchen, and a separate bedroom with WC, perfect for use as a guest room. Two large lemon and orange trees offer welcome shady places during the hotter summer months, with diverse seating areas inviting to relax and enjoy.