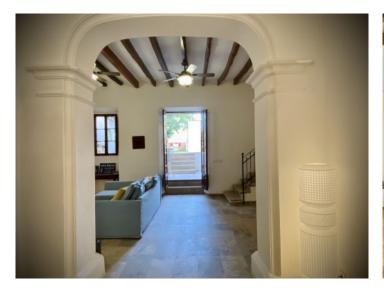

On the ground floor is an imposing entrance area leading into a pleasant living/dining area with fireplace and access to the garden. Also on this level are 2 bedrooms and a bathroom.

A staircase leads to the upper floor with the lovely master-suite with en-suite bathroom. There is also an adjacent room which could serve as a dressing room, office or children's room, and a further bedroom.