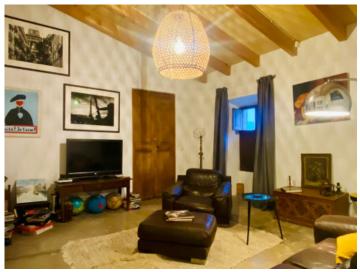

On the ground floor is an imposing entrance area leading into a pleasant living/dining area with fireplace and access to the garden. Also on this level are 2 bedrooms and a bathroom.

A staircase leads to the upper floor with the lovely master-suite with en-suite bathroom. There is also an adjacent room which could serve as a dressing room, office or children's room, and a further bedroom.