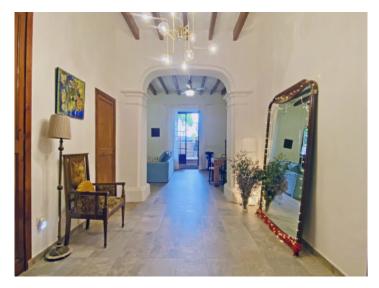

On the ground floor is an imposing entrance area leading into a pleasant living/dining area with fireplace and access to the garden. Also on this level are 2 bedrooms and a bathroom.

A staircase leads to the upper floor with the lovely master-suite with en-suite bathroom. There is also an adjacent room which could serve as a dressing room, office or children's room, and a further bedroom.