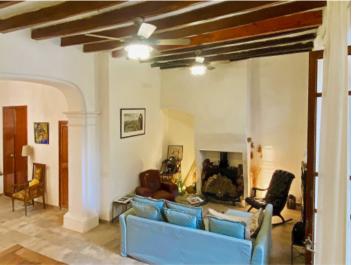

On the ground floor is an imposing entrance area leading into a pleasant living/dining area with fireplace and access to the garden. Also on this level are 2 bedrooms and a bathroom.

A staircase leads to the upper floor with the lovely master-suite with en-suite bathroom. There is also an adjacent room which could serve as a dressing room, office or children's room, and a further bedroom.