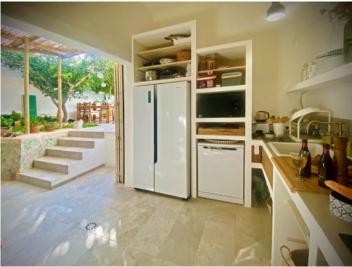

A real highlight is the large roof terrace offering impressive views over the rooftops of Felanitx as far as the Tramuntana mountains - the perfect place for a relaxing chill-out zone.

On the right side of garden, directly accessed from the living room, is a beautiful, fully-equipped outdoor kitchen, and a separate bedroom with WC, perfect for use as a guest room. Two large lemon and orange trees offer welcome shady places during the hotter summer months, with diverse seating areas inviting to relax and enjoy.