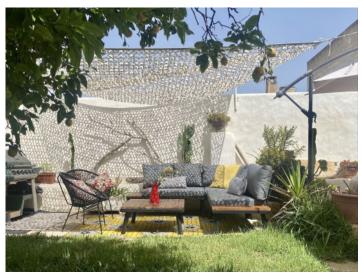

A real highlight is the large roof terrace offering impressive views over the rooftops of Felanitx as far as the Tramuntana mountains - the perfect place for a relaxing chill-out zone.

On the right side of garden, directly accessed from the living room, is a beautiful, fully-equipped outdoor kitchen, and a separate bedroom with WC, perfect for use as a guest room. Two large lemon and orange trees offer welcome shady places during the hotter summer months, with diverse seating areas inviting to relax and enjoy.