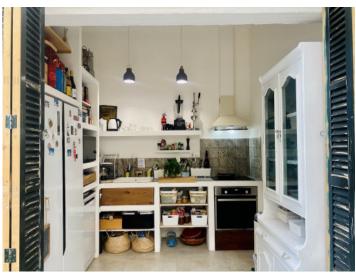

On the ground floor is an imposing entrance area leading into a pleasant living/dining area with fireplace and access to the garden. Also on this level are 2 bedrooms and a bathroom.

A staircase leads to the upper floor with the lovely master-suite with en-suite bathroom. There is also an adjacent room which could serve as a dressing room, office or children's room, and a further bedroom.

A real highlight is the large roof terrace offering impressive views over the rooftops of Felanitx as far as the Tramuntana mountains - the perfect place for a relaxing chill-out zone.

On the right side of garden, directly accessed from the living room, is a beautiful, fully-equipped outdoor kitchen, and a separate bedroom with WC, perfect for use as a guest room. Two large lemon and orange trees offer welcome shady places during the hotter summer months, with diverse seating areas inviting to relax and enjoy.