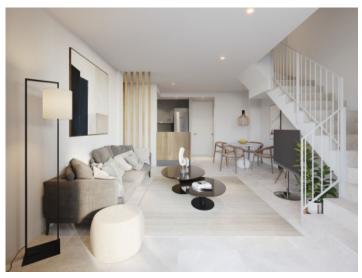

The property itself has its own plot of around 320 square meters. The constructed area of around 112 sqm is spread over two floors. The first floor is accessed via a partially covered terrace. The large open-plan living area with dining area and fully equipped fitted kitchen welcomes you there. Adjacent is a bedroom with built-in wardrobe and bathroom. A separate small laundry room provides further convenience.

From the living area, a staircase leads to the second floor with the second bedroom, also with a bathroom and fully fitted wardrobe. Two small sun terraces, where you have privacy, ensure wonderful relaxation.