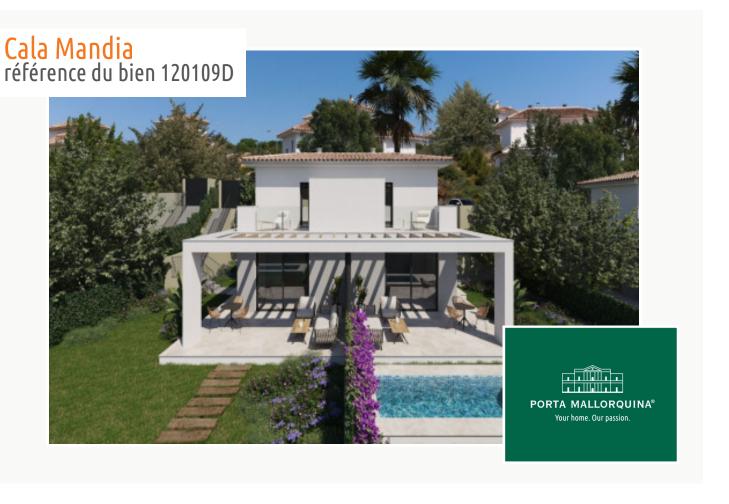

# Cala Mandia référence du bien 120109D

#### description:

This modern semi-detached house for first occupancy is located within a spacious, sophisticated residence where you can enjoy shared leisure facilities and services. There is a shuttle service to the nearby beautiful beach of Cala Romantica, various pool areas, wellness areas with sauna, gym or cinema and a small bar. Under the motto "Everything can, nothing must", there will be something for all individual needs to make every stay here a highlight for its residents.

The property itself has its own plot of around 320 square meters. The constructed area of around 112 sqm is spread over two floors. The first floor is accessed via a partially covered terrace. The large open-plan living area with dining area and fully equipped fitted kitchen welcomes you there. Adjacent is a bedroom with built-in wardrobe and bathroom. A separate small laundry room provides further convenience.