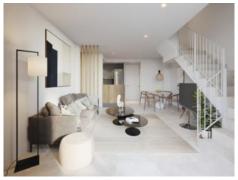

The property itself has its own plot of around 320 square meters. The constructed area of around 112 sqm is spread over two floors. The first floor is accessed via a partially covered terrace. The large open-plan living area with dining area and fully equipped fitted kitchen welcomes you there. Adjacent is a bedroom with built-in wardrobe and bathroom. A separate small laundry room provides further convenience.