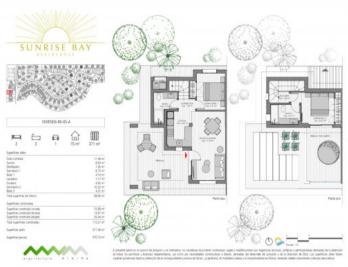

## Modern semi-detached house for first occupancy in Cala Romantica

séjour: 112 m² energy certificate: en proceso

terrain: 320 m<sup>2</sup>

chambres: 2 salles de bain: 2

vue sur la mer: - **prix:** € **380.000,-**

The property itself has its own plot of around 320 square meters. The constructed area of around 112 sqm is spread over two floors. The first floor is accessed via a partially covered terrace. The large open-plan living area with dining area and fully equipped fitted kitchen welcomes you there. Adjacent is a bedroom with built-in wardrobe and bathroom. A separate small laundry room provides further convenience.

From the living area, a staircase leads to the second floor with the second bedroom, also with a bathroom and fully fitted wardrobe. Two small sun terraces, where you have privacy, ensure wonderful relaxation.