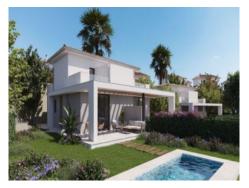

The property itself has its own plot of around 320 square meters. The constructed area of around 112 sqm is spread over two floors. The first floor is accessed via a partially covered terrace. The large open-plan living area with dining area and fully equipped fitted kitchen welcomes you there. Adjacent is a bedroom with built-in wardrobe and bathroom. A separate small laundry room provides further convenience.

From the living area, a staircase leads to the second floor with the second bedroom, also with a bathroom and fully fitted wardrobe. Two small sun terraces, where you have privacy, ensure wonderful relaxation.