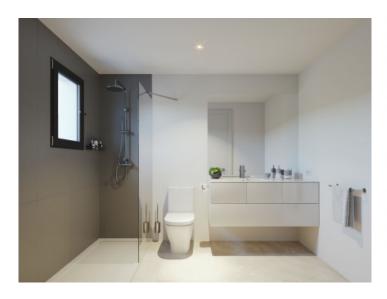

The property itself has its own plot of around 320 square meters. The constructed area of around 112 sqm is spread over two floors. The first floor is accessed via a partially covered terrace. The large open-plan living area with dining area and fully equipped fitted kitchen welcomes you there. Adjacent is a bedroom with built-in wardrobe and bathroom. A separate small laundry room provides further convenience.

From the living area, a staircase leads to the second floor with the second bedroom, also with a bathroom and fully fitted wardrobe. Two small sun terraces, where you have privacy, ensure wonderful relaxation.

#### Features:

- Central air conditioning with hot/cold function
- Option: Underfloor heating in both bathrooms and backlit mirrors
- Pre-installation of home automation; optional control of lighting and air conditioning
- Fully furnished and equipped kitchen with Bosch/Siemens appliances; optional Neff appliances
- Exterior windows/doors made of PVC or aluminum (thermal break) incl. double glazing with air chamber
- Sliding or folding sash opening systems