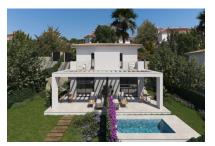

#### description:

This modern semi-detached house for first occupancy is located within a spacious, sophisticated residence where you can enjoy shared leisure facilities and services. There is a shuttle service to the nearby beautiful beach of Cala Romantica, various pool areas, wellness areas with sauna, gym or cinema and a small bar. Under the motto "Everything can, nothing must", there will be something for all individual needs to make every stay here a highlight for its residents.

The property itself has its own plot of around 320 square meters. The constructed area of around 112 sqm is spread over two floors. The first floor is accessed via a partially covered terrace. The large open-plan living area with dining area and fully equipped fitted kitchen welcomes you there. Adjacent is a bedroom with built-in wardrobe and bathroom. A separate small laundry room provides further convenience.

From the living area, a staircase leads to the second floor with the second bedroom, also with a bathroom and fully fitted wardrobe. Two small sun terraces, where you have privacy, ensure wonderful relaxation.