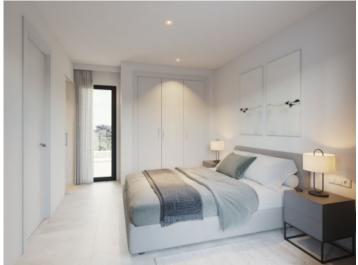

The property itself has its own plot of around 320 square meters. The constructed area of around 112 sqm is spread over two floors. The first floor is accessed via a partially covered terrace. The large open-plan living area with dining area and fully equipped fitted kitchen welcomes you there. Adjacent is a bedroom with built-in wardrobe and bathroom. A separate small laundry room provides further convenience.

From the living area, a staircase leads to the second floor with the second bedroom, also with a bathroom and fully fitted wardrobe. Two small sun terraces, where you have privacy, ensure wonderful relaxation.