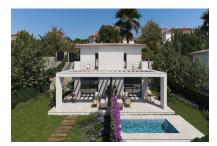

## Modern semi-detached house for first occupancy in Cala Romantica

séjour: 112 m² energy certificate: en proceso

terrain: 320 m<sup>2</sup>

chambres: 2 salles de bain: 2

vue sur la mer: - **prix:** € **380.000,-**

#### description:

This modern semi-detached house for first occupancy is located within a spacious, sophisticated residence where you can enjoy shared leisure facilities and services. There is a shuttle service to the nearby beautiful beach of Cala Romantica, various pool areas, wellness areas with sauna, gym or cinema and a small bar. Under the motto "Everything can, nothing must", there will be something for all individual needs to make every stay here a highlight for its residents.

The property itself has its own plot of around 320 square meters. The constructed area of around 112 sqm is spread over two floors. The first floor is accessed via a partially covered terrace. The large open-plan living area with dining area and fully equipped fitted kitchen welcomes you there. Adjacent is a bedroom with built-in wardrobe and bathroom. A separate small laundry room provides further convenience.

From the living area, a staircase leads to the second floor with the second bedroom, also with a bathroom and fully fitted wardrobe. Two small sun terraces, where you have privacy, ensure wonderful relaxation.