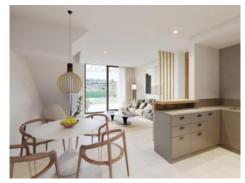

The property itself has its own plot of around 320 square meters. The constructed area of around 112 sqm is spread over two floors. The first floor is accessed via a partially covered terrace. The large open-plan living area with dining area and fully equipped fitted kitchen welcomes you there. Adjacent is a bedroom with built-in wardrobe and bathroom. A separate small laundry room provides further convenience.