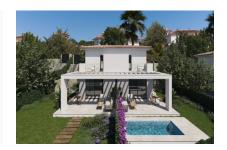

## Modern semi-detached house for first occupancy in Cala Romantica

séjour: 112 m² energy certificate: en proceso

terrain: 320 m<sup>2</sup>

chambres: 2 salles de bain: 2

vue sur la mer: - **prix:** € **380.000,-**

#### description:

This modern semi-detached house for first occupancy is located within a spacious, sophisticated residence where you can enjoy shared leisure facilities and services. There is a shuttle service to the nearby beautiful beach of Cala Romantica, various pool areas, wellness areas with sauna, gym or cinema and a small bar. Under the motto "Everything can, nothing must", there will be something for all individual needs to make every stay here a highlight for its residents.

The property itself has its own plot of around 320 square meters. The constructed area of around 112 sqm is spread over two floors. The first floor is accessed via a partially covered terrace. The large open-plan living area with dining area and fully equipped fitted kitchen welcomes you there. Adjacent is a bedroom with built-in wardrobe and bathroom. A separate small laundry room provides further convenience.

From the living area, a staircase leads to the second floor with the second bedroom, also with a bathroom and fully fitted wardrobe. Two small sun terraces, where you have privacy, ensure wonderful relaxation.