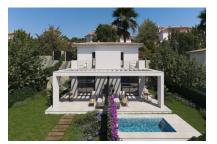

## Modern semi-detached house for first occupancy in Cala Romantica

séjour: 112 m² energy certificate: en proceso

terrain: 320 m<sup>2</sup>

chambres: 2 salles de bain: 2

vue sur la mer: - **prix:** € **380.000,-**

#### description:

This modern semi-detached house for first occupancy is located within a spacious, sophisticated residence where you can enjoy shared leisure facilities and services. There is a shuttle service to the nearby beautiful beach of Cala Romantica, various pool areas, wellness areas with sauna, gym or cinema and a small bar. Under the motto "Everything can, nothing must", there will be something for all individual needs to make every stay here a highlight for its residents.

The property itself has its own plot of around 320 square meters. The constructed area of around 112 sqm is spread over two floors. The first floor is accessed via a partially covered terrace. The large open-plan living area with dining area and fully equipped fitted kitchen welcomes you there. Adjacent is a bedroom with built-in wardrobe and bathroom. A separate small laundry room provides further convenience.

From the living area, a staircase leads to the second floor with the second bedroom, also with a bathroom and fully fitted wardrobe. Two small sun terraces, where you have privacy, ensure wonderful relaxation.