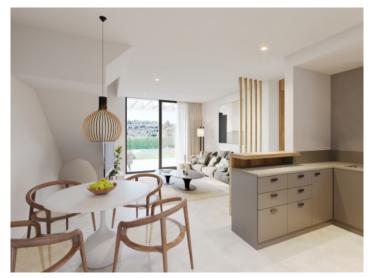

The property itself has its own plot of around 320 square meters. The constructed area of around 112 sqm is spread over two floors. The first floor is accessed via a partially covered terrace. The large open-plan living area with dining area and fully equipped fitted kitchen welcomes you there. Adjacent is a bedroom with built-in wardrobe and bathroom. A separate small laundry room provides further convenience.

#### Features:

- Central air conditioning with hot/cold function
- Option: Underfloor heating in both bathrooms and backlit mirrors
- Pre-installation of home automation; optional control of lighting and air conditioning
- Fully furnished and equipped kitchen with Bosch/Siemens appliances; optional Neff appliances
- Exterior windows/doors made of PVC or aluminum (thermal break) incl. double glazing with air chamber
- Sliding or folding sash opening systems