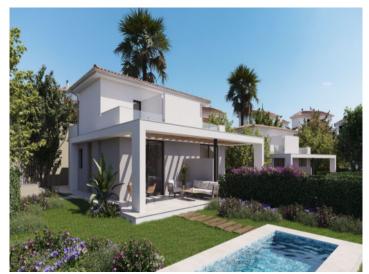

## Modern semi-detached house for first occupancy in Cala Romantica

séjour: 112 m² energy certificate: en proceso

terrain: 320 m<sup>2</sup>

chambres: 2 salles de bain: 2

vue sur la mer: - **prix:** € **380.000,-**

#### description:

This modern semi-detached house for first occupancy is located within a spacious, sophisticated residence where you can enjoy shared leisure facilities and services. There is a shuttle service to the nearby beautiful beach of Cala Romantica, various pool areas, wellness areas with sauna, gym or cinema and a small bar. Under the motto "Everything can, nothing must", there will be something for all individual needs to make every stay here a highlight for its residents.

The property itself has its own plot of around 320 square meters. The constructed area of around 112 sqm is spread over two floors. The first floor is accessed via a partially covered terrace. The large open-plan living area with dining area and fully equipped fitted kitchen welcomes you there. Adjacent is a bedroom with built-in wardrobe and bathroom. A separate small laundry room provides further convenience.

From the living area, a staircase leads to the second floor with the second bedroom, also with a bathroom and fully fitted wardrobe. Two small sun terraces, where you have privacy, ensure wonderful relaxation.