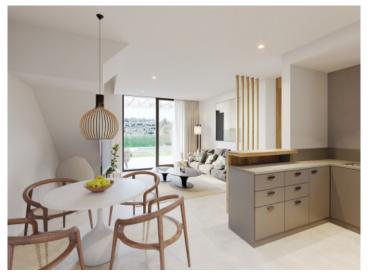

On the ground floor is a spacious and modern open living/dining area and fully equipped fitted kitchen. Adjacent is a bedroom with bathroom en suite and fitted wardrobes. There is also a small, separate laundry room with drying room, and a guest WC. Two large sliding doors give access to a beautiful pergola.