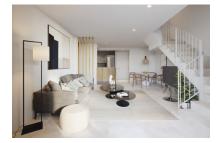

On the ground floor is a spacious and modern open living/dining area and fully equipped fitted kitchen. Adjacent is a bedroom with bathroom en suite and fitted wardrobes. There is also a small, separate laundry room with drying room, and a guest WC. Two large sliding doors give access to a beautiful pergola.

Between the living and dining areas a staircase leads to the first floor with 2 further bedrooms, each with a fitted wardrobe and en-suite bathroom. Highlights are provided by 2 compact terraces, each accessible from the bedroom and offering great privacy, and an additional larger terrace providing pleasant relaxation.