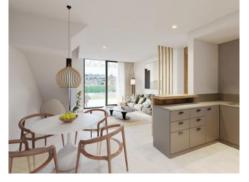

On the ground floor is a spacious and modern open living/dining area and fully equipped fitted kitchen. Adjacent is a bedroom with bathroom en suite and fitted wardrobes. There is also a small, separate laundry room with drying room, and a guest WC. Two large sliding doors give access to a beautiful pergola.