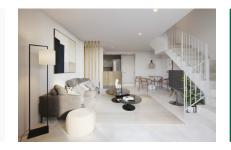

On the ground floor is a spacious and modern open living/dining area and fully equipped fitted kitchen. Adjacent is a bedroom with bathroom en suite and fitted wardrobes. There is also a small, separate laundry room with drying room, and a guest WC. Two large sliding doors give access to a beautiful pergola.

Between the living and dining areas a staircase leads to the first floor with 2 further bedrooms, each with a fitted wardrobe and en-suite bathroom. Highlights are provided by 2 compact terraces, each accessible from the bedroom and offering great privacy, and an additional larger terrace providing pleasant relaxation.