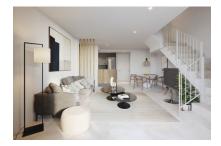

On the ground floor is a spacious and modern open living/dining area and fully equipped fitted kitchen. Adjacent is a bedroom with bathroom en suite and fitted wardrobes. There is also a small, separate laundry room with drying room, and a guest WC. Two large sliding doors give access to a beautiful pergola.

Between the living and dining areas a staircase leads to the first floor with 2 further bedrooms, each with a fitted wardrobe and en-suite bathroom. Highlights are provided by 2 compact terraces, each accessible from the bedroom and offering great privacy, and an additional larger terrace providing pleasant relaxation.